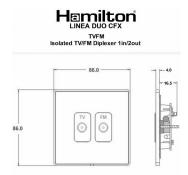

## **Dimensions**

| Primary Range                                                                                                                                   | Linea-Duo CFX                                                                                                                                                                                    |                                                                                                                                                                                          |
|-------------------------------------------------------------------------------------------------------------------------------------------------|--------------------------------------------------------------------------------------------------------------------------------------------------------------------------------------------------|------------------------------------------------------------------------------------------------------------------------------------------------------------------------------------------|
| Insert Type                                                                                                                                     | Isolated TV/FM Diplexer 1in/2out                                                                                                                                                                 |                                                                                                                                                                                          |
| Plate Finish                                                                                                                                    | Linea-Duo CFX Satin Brass Frame/Satin Steel                                                                                                                                                      |                                                                                                                                                                                          |
| Insert Colour                                                                                                                                   | Black                                                                                                                                                                                            |                                                                                                                                                                                          |
| EAN13 Barcode                                                                                                                                   | 5017504161637                                                                                                                                                                                    |                                                                                                                                                                                          |
| Dimensions (Nominal)                                                                                                                            | Single: Height = 86.0mm Width = 86.0mm Depth = 4.0mm                                                                                                                                             |                                                                                                                                                                                          |
| Fixing Hole Centres                                                                                                                             | Box Fixing = 60.3mm Grid Fixing = CFX Clips                                                                                                                                                      |                                                                                                                                                                                          |
| Minimum Wall Box Depth                                                                                                                          | 25mm                                                                                                                                                                                             |                                                                                                                                                                                          |
| Switched Poles                                                                                                                                  | N/A                                                                                                                                                                                              |                                                                                                                                                                                          |
| IP Rating                                                                                                                                       | IP2XD                                                                                                                                                                                            |                                                                                                                                                                                          |
| Contact Gap Minimum                                                                                                                             | N/A                                                                                                                                                                                              |                                                                                                                                                                                          |
| Earth Terminal Capacity 1                                                                                                                       | 5 x 1mm2                                                                                                                                                                                         |                                                                                                                                                                                          |
| Earth Terminal Capacity 2                                                                                                                       | 4 x 1.5mm2                                                                                                                                                                                       |                                                                                                                                                                                          |
| Earth Terminal Capacity 3                                                                                                                       | 3 x 2.5mm2                                                                                                                                                                                       |                                                                                                                                                                                          |
| Earth Terminal Capacity 4                                                                                                                       | 1 x 4mm2 Multi-strand                                                                                                                                                                            |                                                                                                                                                                                          |
| Earth Terminal Capacity 5                                                                                                                       | 1 x 6mm2                                                                                                                                                                                         |                                                                                                                                                                                          |
| Product Class 1                                                                                                                                 | Must be earthed (ref BS7671 415.2.1)                                                                                                                                                             |                                                                                                                                                                                          |
| Ambient Operating Temperature                                                                                                                   | -5° to +40°C                                                                                                                                                                                     |                                                                                                                                                                                          |
| Recommended Location                                                                                                                            | Internal Use Only                                                                                                                                                                                |                                                                                                                                                                                          |
| Maximum Installation Altitude                                                                                                                   | 2000m                                                                                                                                                                                            |                                                                                                                                                                                          |
| Patents and Trademarks                                                                                                                          | Linea is a Registered Trade Mark No 2398665 CFX is a Registered Trade Mark No 2398667 Patent No. GB 2383375B Linea-Duo CFX is a UK Registered Design Certificate No: R21 = 3021173 SS2 = 3021174 |                                                                                                                                                                                          |
| All products listed conform to current British or<br>European standard and the product information is<br>correct at the time of going to press. | All accessories are manufactured under an accredited BS EN ISO 9001 : 2015 Quality Management System.                                                                                            | It is the policy of the company to improve products<br>as part of our development programme.<br>Therefore, we reserve the right to alter designs<br>and dimensions without prior notice. |
| Illustrations and diagrams are reproduced within the limitations of reproduction and printing process and are not binding.                      | Due to manufacturing processes we cannot guarantee an exact colour match and shadings of of certain finishes.                                                                                    | Correct as at 15 October 2018 08:23 AM<br>E&OE                                                                                                                                           |