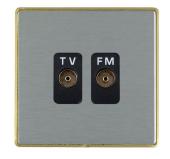

## LDTVFMSB-SSB

Linea-Duo CFX Satin Brass Frame/Satin Steel Front Isolated TV/FM Diplexer 1in/2out Black

## Item Image