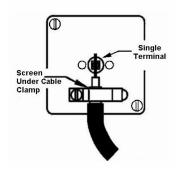

SL

making connections beautifully

Wiring Accessories • Circuit Protection • Smart Lighting Control & Multi-room Audio

## LDTVFMSB-SSB

Linea-Duo CFX Satin Brass Frame/Satin Steel Front Isolated TV/FM Diplexer 1in/2out Black

## Item Image



## Wiring



## **Dimensions**



| Primary Range                                                                                                                                   | Linea-Duo CFX                                                                                                                                                                                    |                                                                                                                                                                                          |
|-------------------------------------------------------------------------------------------------------------------------------------------------|----------------------------------------------------------------------------------------------------