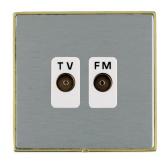

## LDTVFMPB-SSW

Linea-Duo CFX Polished Brass Frame/Satin Steel Front Isolated TV/FM Diplexer 1in/2out White

Item Image