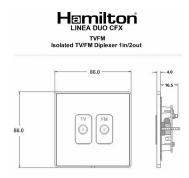

## Dimensions

| Primary Range                                                                                                                                   | Linea-Duo CFX                                                                                                                                                                                    |                                                                                                                                                                                        |
|-------------------------------------------------------------------------------------------------------------------------------------------------|--------------------------------------------------------------------------------------------------------------------------------------------------------------------------------------------------|----------------------------------------------------------------------------------------------------------------------------------------------------------------------------------------|
| Insert Type                                                                                                                                     | Isolated TV/FM Diplexer 1in/2out                                                                                                                                                                 |                                                                                                                                                                                        |
| Plate Finish                                                                                                                                    | Linea-Duo CFX Polished Brass Frame/Satin Steel                                                                                                                                                   |                                                                                                                                                                                        |
| Insert Colour                                                                                                                                   | White                                                                                                                                                                                            |                                                                                                                                                                                        |
| EAN13 Barcode                                                                                                                                   | 5017504140632                                                                                                                                                                                    |                                                                                                                                                                                        |
| Dimensions (Nominal)                                                                                                                            | Single: Height = 86.0mm Width = 86.0mm Depth = 4.0mm                                                                                                                                             |                                                                                                                                                                                        |
| Fixing Hole Centres                                                                                                                             | Box Fixing = 60.3mm Grid Fixing = CFX Clips                                                                                                                                                      |                                                                                                                                                                                        |
| Minimum Wall Box Depth                                                                                                                          | 25mm                                                                                                                                                                                             |                                                                                                                                                                                        |
| Switched Poles                                                                                                                                  | N/A                                                                                                                                                                                              |                                                                                                                                                                                        |
| IP Rating                                                                                                                                       | IP2XD                                                                                                                                                                                            |                                                                                                                                                                                        |
| Contact Gap Minimum                                                                                                                             | N/A                                                                                                                                                                                              |                                                                                                                                                                                        |
| Earth Terminal Capacity 1                                                                                                                       | 5 x 1mm2                                                                                                                                                                                         |                                                                                                                                                                                        |
| Earth Terminal Capacity 2                                                                                                                       | 4 x 1.5mm2                                                                                                                                                                                       |                                                                                                                                                                                        |
| Earth Terminal Capacity 3                                                                                                                       | 3 x 2.5mm2                                                                                                                                                                                       |                                                                                                                                                                                        |
| Earth Terminal Capacity 4                                                                                                                       | 1 x 4mm2 Multi-strand                                                                                                                                                                            |                                                                                                                                                                                        |
| Earth Terminal Capacity 5                                                                                                                       | 1 x 6mm2                                                                                                                                                                                         |                                                                                                                                                                                        |
| Product Class 1                                                                                                                                 | Must be earthed (ref BS7671 415.2.1)                                                                                                                                                             |                                                                                                                                                                                        |
| Ambient Operating Temperature                                                                                                                   | -5° to +40°C                                                                                                                                                                                     |                                                                                                                                                                                        |
| Recommended Location                                                                                                                            | Internal Use Only                                                                                                                                                                                |                                                                                                                                                                                        |
| Maximum Installation Altitude                                                                                                                   | 2000m                                                                                                                                                                                            |                                                                                                                                                                                        |
| Patents and Trademarks                                                                                                                          | Linea is a Registered Trade Mark No 2398665 CFX is a Registered Trade Mark No 2398667 Patent No. GB 2383375B Linea-Duo CFX is a UK Registered Design Certificate No: R21 = 3021173 SS2 = 3021174 |                                                                                                                                                                                        |
| All products listed conform to current British or<br>European standard and the product information is<br>correct at the time of going to press. | All accessories are manufactured under an accredited BS EN ISO 9001 : 2015 Quality Management System.                                                                                            | It is the policy of the company to improve products<br>as part of our development programme.  Therefore, we reserve the right to alter designs<br>and dimensions without prior notice. |
| Illustrations and diagrams are reproduced within the limitations of reproduction and printing process and are not binding.                      | Due to manufacturing processes we cannot guarantee an exact colour match and shadings of of certain finishes.                                                                                    | Correct as at 15 October 2018 08:23 AM<br>E&OE                                                                                                                                         |
|                                                                                                                                                 |                                                                                                                                                                                                  |                                                                                                                                                                                        |