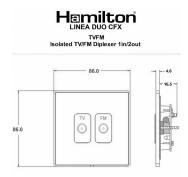

## **Dimensions**

| Linea-Duo CFX                                                                                                                                                                                    |                                                                                                                                                                                                                                                                                                                                                                                                                                                                                                                                                                                                                                      |
|--------------------------------------------------------------------------------------------------------------------------------------------------------------------------------------------------|--------------------------------------------------------------------------------------------------------------------------------------------------------------------------------------------------------------------------------------------------------------------------------------------------------------------------------------------------------------------------------------------------------------------------------------------------------------------------------------------------------------------------------------------------------------------------------------------------------------------------------------|
| Isolated TV/FM Diplexer 1in/2out                                                                                                                                                                 |                                                                                                                                                                                                                                                                                                                                                                                                                                                                                                                                                                                                                                      |
| Linea-Duo CFX Polished Brass Frame/Satin Steel                                                                                                                                                   |                                                                                                                                                                                                                                                                                                                                                                                                                                                                                                                                                                                                                                      |
| Black                                                                                                                                                                                            |                                                                                                                                                                                                                                                                                                                                                                                                                                                                                                                                                                                                                                      |
| 5017504141639                                                                                                                                                                                    |                                                                                                                                                                                                                                                                                                                                                                                                                                                                                                                                                                                                                                      |
| Single: Height = 86.0mm Width = 86.0mm Depth = 4.0mm                                                                                                                                             |                                                                                                                                                                                                                                                                                                                                                                                                                                                                                                                                                                                                                                      |
| Box Fixing = 60.3mm Grid Fixing = CFX Clips                                                                                                                                                      |                                                                                                                                                                                                                                                                                                                                                                                                                                                                                                                                                                                                                                      |
| 25mm                                                                                                                                                                                             |                                                                                                                                                                                                                                                                                                                                                                                                                                                                                                                                                                                                                                      |
| N/A                                                                                                                                                                                              |                                                                                                                                                                                                                                                                                                                                                                                                                                                                                                                                                                                                                                      |
| IP2XD                                                                                                                                                                                            |                                                                                                                                                                                                                                                                                                                                                                                                                                                                                                                                                                                                                                      |
| N/A                                                                                                                                                                                              |                                                                                                                                                                                                                                                                                                                                                                                                                                                                                                                                                                                                                                      |
| 5 x 1mm2                                                                                                                                                                                         |                                                                                                                                                                                                                                                                                                                                                                                                                                                                                                                                                                                                                                      |
| 4 x 1.5mm2                                                                                                                                                                                       |                                                                                                                                                                                                                                                                                                                                                                                                                                                                                                                                                                                                                                      |
| 3 x 2.5mm2                                                                                                                                                                                       |                                                                                                                                                                                                                                                                                                                                                                                                                                                                                                                                                                                                                                      |
| 1 x 4mm2 Multi-strand                                                                                                                                                                            |                                                                                                                                                                                                                                                                                                                                                                                                                                                                                                                                                                                                                                      |
| 1 x 6mm2                                                                                                                                                                                         |                                                                                                                                                                                                                                                                                                                                                                                                                                                                                                                                                                                                                                      |
| Must be earthed (ref BS7671 415.2.1)                                                                                                                                                             |                                                                                                                                                                                                                                                                                                                                                                                                                                                                                                                                                                                                                                      |
| -5° to +40°C                                                                                                                                                                                     |                                                                                                                                                                                                                                                                                                                                                                                                                                                                                                                                                                                                                                      |
| Internal Use Only                                                                                                                                                                                |                                                                                                                                                                                                                                                                                                                                                                                                                                                                                                                                                                                                                                      |
| 2000m                                                                                                                                                                                            |                                                                                                                                                                                                                                                                                                                                                                                                                                                                                                                                                                                                                                      |
| Linea is a Registered Trade Mark No 2398665 CFX is a Registered Trade Mark No 2398667 Patent No. GB 2383375B Linea-Duo CFX is a UK Registered Design Certificate No: R21 = 3021173 SS2 = 3021174 |                                                                                                                                                                                                                                                                                                                                                                                                                                                                                                                                                                                                                                      |
| All accessories are manufactured under an accredited BS EN ISO 9001 : 2015 Quality Management System.                                                                                            | It is the policy of the company to improve products<br>as part of our development programme.<br>Therefore, we reserve the right to alter designs<br>and dimensions without prior notice.                                                                                                                                                                                                                                                                                                                                                                                                                                             |
| Due to manufacturing processes we cannot guarantee an exact colour match and shadings of of certain finishes.                                                                                    | Correct as at 15 October 2018 08:23 AM<br>E&OE                                                                                                                                                                                                                                                                                                                                                                                                                                                                                                                                                                                       |
|                                                                                                                                                                                                  | Isolated TV/FM Diplexer 1in/2out Linea-Duo CFX Polished Brass Frame/Satin Steel Black 5017504141639 Single: Height = 86.0mm Width = 86.0mm Depth = 4.0mm Box Fixing = 60.3mm Grid Fixing = CFX Clips 25mm N/A IP2XD N/A 5 x 1mm2 4 x 1.5mm2 3 x 2.5mm2 1 x 4mm2 Multi-strand 1 x 6mm2 Must be earthed (ref BS7671 415.2.1) -5° to +40°C Internal Use Only 2000m Linea is a Registered Trade Mark No 2398665 CFX is a Registered Trade Mark No 2398667 Patent No. GB Linea-Duo CFX is a UK Registered Design Certificate No: R2 All accessories are manufactured under an accredited BS EN ISO 9001 : 2015 Quality Management System. |