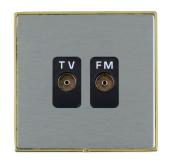

## LDTVFMPB-SSB

Linea-Duo CFX Polished Brass Frame/Satin Steel Front Isolated TV/FM Diplexer 1in/2out Black

Item Image