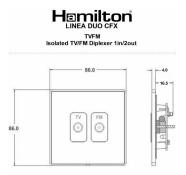

## **Dimensions**

| Linea-Duo CFX                                                                                                                                                                                    |                                                                                                                                                                                                                                                                                                                                                                                                                                                                                                                                                                                                                                         |
|--------------------------------------------------------------------------------------------------------------------------------------------------------------------------------------------------|-----------------------------------------------------------------------------------------------------------------------------------------------------------------------------------------------------------------------------------------------------------------------------------------------------------------------------------------------------------------------------------------------------------------------------------------------------------------------------------------------------------------------------------------------------------------------------------------------------------------------------------------|
| Isolated TV/FM Diplexer 1in/2out                                                                                                                                                                 |                                                                                                                                                                                                                                                                                                                                                                                                                                                                                                                                                                                                                                         |
| Linea-Duo CFX Polished Brass Frame/Antique Brass                                                                                                                                                 |                                                                                                                                                                                                                                                                                                                                                                                                                                                                                                                                                                                                                                         |
| Black                                                                                                                                                                                            |                                                                                                                                                                                                                                                                                                                                                                                                                                                                                                                                                                                                                                         |
| 5017504121631                                                                                                                                                                                    |                                                                                                                                                                                                                                                                                                                                                                                                                                                                                                                                                                                                                                         |
| Single: Height = 86.0mm Width = 86.0mm Depth = 4.0mm                                                                                                                                             |                                                                                                                                                                                                                                                                                                                                                                                                                                                                                                                                                                                                                                         |
| Box Fixing = 60.3mm Grid Fixing = CFX Clips                                                                                                                                                      |                                                                                                                                                                                                                                                                                                                                                                                                                                                                                                                                                                                                                                         |
| 25mm                                                                                                                                                                                             |                                                                                                                                                                                                                                                                                                                                                                                                                                                                                                                                                                                                                                         |
| N/A                                                                                                                                                                                              |                                                                                                                                                                                                                                                                                                                                                                                                                                                                                                                                                                                                                                         |
| IP2XD                                                                                                                                                                                            |                                                                                                                                                                                                                                                                                                                                                                                                                                                                                                                                                                                                                                         |
| N/A                                                                                                                                                                                              |                                                                                                                                                                                                                                                                                                                                                                                                                                                                                                                                                                                                                                         |
| 5 x 1mm2                                                                                                                                                                                         |                                                                                                                                                                                                                                                                                                                                                                                                                                                                                                                                                                                                                                         |
| 4 x 1.5mm2                                                                                                                                                                                       |                                                                                                                                                                                                                                                                                                                                                                                                                                                                                                                                                                                                                                         |
| 3 x 2.5mm2                                                                                                                                                                                       |                                                                                                                                                                                                                                                                                                                                                                                                                                                                                                                                                                                                                                         |
| 1 x 4mm2 Multi-strand                                                                                                                                                                            |                                                                                                                                                                                                                                                                                                                                                                                                                                                                                                                                                                                                                                         |
| 1 x 6mm2                                                                                                                                                                                         |                                                                                                                                                                                                                                                                                                                                                                                                                                                                                                                                                                                                                                         |
| Must be earthed (ref BS7671 415.2.1)                                                                                                                                                             |                                                                                                                                                                                                                                                                                                                                                                                                                                                                                                                                                                                                                                         |
| -5° to +40°C                                                                                                                                                                                     |                                                                                                                                                                                                                                                                                                                                                                                                                                                                                                                                                                                                                                         |
| Internal Use Only                                                                                                                                                                                |                                                                                                                                                                                                                                                                                                                                                                                                                                                                                                                                                                                                                                         |
| 2000m                                                                                                                                                                                            |                                                                                                                                                                                                                                                                                                                                                                                                                                                                                                                                                                                                                                         |
| Linea is a Registered Trade Mark No 2398665 CFX is a Registered Trade Mark No 2398667 Patent No. GB 2383375B Linea-Duo CFX is a UK Registered Design Certificate No: R21 = 3021173 SS2 = 3021174 |                                                                                                                                                                                                                                                                                                                                                                                                                                                                                                                                                                                                                                         |
| All accessories are manufactured under an accredited BS EN ISO 9001 : 2015 Quality Management System.                                                                                            | It is the policy of the company to improve products<br>as part of our development programme.<br>Therefore, we reserve the right to alter designs<br>and dimensions without prior notice.                                                                                                                                                                                                                                                                                                                                                                                                                                                |
| Due to manufacturing processes we cannot guarantee an exact colour match and shadings of of certain finishes.                                                                                    | Correct as at 15 October 2018 08:23 AM<br>E&OE                                                                                                                                                                                                                                                                                                                                                                                                                                                                                                                                                                                          |
|                                                                                                                                                                                                  | Isolated TV/FM Diplexer 1in/2out Linea-Duo CFX Polished Brass Frame/Antique Brass Black 5017504121631 Single: Height = 86.0mm Width = 86.0mm Depth = 4.0mn Box Fixing = 60.3mm Grid Fixing = CFX Clips 25mm N/A IP2XD N/A  5 x 1mm2 4 x 1.5mm2 3 x 2.5mm2 1 x 4mm2 Multi-strand 1 x 6mm2 Must be earthed (ref BS7671 415.2.1) -5° to +40°C Internal Use Only 2000m Linea is a Registered Trade Mark No 2398665 CFX is a Registered Trade Mark No 2398667 Patent No. GB Linea-Duo CFX is a UK Registered Design Certificate No: R2 All accessories are manufactured under an accredited BS EN ISO 9001 : 2015 Quality Management System. |