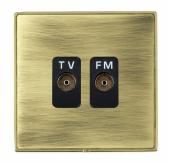

## **LDTVFMPB-ABB**

Linea-Duo CFX Polished Brass Frame/Antique Brass Front Isolated TV/FM Diplexer 1in/2out Black

Item Image