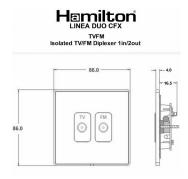

## LDTVFMBK-BSB

Linea-Duo CFX Black Nickel Frame/Bright Steel Front Isolated TV/FM Diplexer 1in/2out Black

Item Image

## **Dimensions**

| Primary Range                                                                                                                                   | Linea-Duo CFX                                                                                                                                                                                    |                                                                                                                                                                                  |
|-------------------------------------------------------------------------------------------------------------------------------------------------|--------------------------------------------------------------------------------------------------------------------------------------------------------------------------------------------------|----------------------------------------------------------------------------------------------------------------------------------------------------------------------------------|
| Insert Type                                                                                                                                     | Isolated TV/FM Diplexer 1in/2out                                                                                                                                                                 |                                                                                                                                                                                  |
| Plate Finish                                                                                                                                    | Linea-Duo CFX Black Nickel Frame/Bright Steel                                                                                                                                                    |                                                                                                                                                                                  |
| Insert Colour                                                                                                                                   | Black                                                                                                                                                                                            |                                                                                                                                                                                  |
| EAN13 Barcode                                                                                                                                   | 5017504071639                                                                                                                                                                                    |                                                                                                                                                                                  |
| Dimensions (Nominal)                                                                                                                            | Single: Height = 86.0mm Width = 86.0mm Depth = 4.0mm                                                                                                                                             |                                                                                                                                                                                  |
| Fixing Hole Centres                                                                                                                             | Box Fixing = 60.3mm Grid Fixing = CFX Clips                                                                                                                                                      |                                                                                                                                                                                  |
| Minimum Wall Box Depth                                                                                                                          | 25mm                                                                                                                                                                                             |                                                                                                                                                                                  |
| Switched Poles                                                                                                                                  | N/A                                                                                                                                                                                              |                                                                                                                                                                                  |
| IP Rating                                                                                                                                       | IP2XD                                                                                                                                                                                            |                                                                                                                                                                                  |
| Contact Gap Minimum                                                                                                                             | N/A                                                                                                                                                                                              |                                                                                                                                                                                  |
| Earth Terminal Capacity 1                                                                                                                       | 5 x 1mm2                                                                                                                                                                                         |                                                                                                                                                                                  |
| Earth Terminal Capacity 2                                                                                                                       | 4 x 1.5mm2                                                                                                                                                                                       |                                                                                                                                                                                  |
| Earth Terminal Capacity 3                                                                                                                       | 3 x 2.5mm2                                                                                                                                                                                       |                                                                                                                                                                                  |
| Earth Terminal Capacity 4                                                                                                                       | 1 x 4mm2 Multi-strand                                                                                                                                                                            |                                                                                                                                                                                  |
| Earth Terminal Capacity 5                                                                                                                       | 1 x 6mm2                                                                                                                                                                                         |                                                                                                                                                                                  |
| Product Class 1                                                                                                                                 | Must be earthed (ref BS7671 415.2.1)                                                                                                                                                             |                                                                                                                                                                                  |
| Ambient Operating Temperature                                                                                                                   | -5° to +40°C                                                                                                                                                                                     |                                                                                                                                                                                  |
| Recommended Location                                                                                                                            | Internal Use Only                                                                                                                                                                                |                                                                                                                                                                                  |
| Maximum Installation Altitude                                                                                                                   | 2000m                                                                                                                                                                                            |                                                                                                                                                                                  |
| Patents and Trademarks                                                                                                                          | Linea is a Registered Trade Mark No 2398665 CFX is a Registered Trade Mark No 2398667 Patent No. GB 2383375B Linea-Duo CFX is a UK Registered Design Certificate No: R21 = 3021173 SS2 = 3021174 |                                                                                                                                                                                  |
| All products listed conform to current British or<br>European standard and the product information is<br>correct at the time of going to press. | All accessories are manufactured under an accredited BS EN ISO 9001 : 2015 Quality Management System.                                                                                            | It is the policy of the company to improve products as part of our development programme.  Therefore, we reserve the right to alter designs and dimensions without prior notice. |
| Illustrations and diagrams are reproduced within the limitations of reproduction and printing                                                   | Due to manufacturing processes we cannot guarantee an exact colour match and shadings of                                                                                                         | Correct as at 15 October 2018 08:23 AM<br>E&OE                                                                                                                                   |