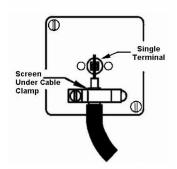

## **LDTVFMBC-NB**

Linea-Duo CFX Bright Chrome Frame/Piano Black Front Isolated TV/FM Diplexer 1in/2out Black

Item Image

Wiring

**Dimensions** 

| Linea-Duo CFX                                                                                                                                                                                    |                                                                                                                                                                                                                                                                                                                                                                                                                                                                                                                                                                                                                                               |
|--------------------------------------------------------------------------------------------------------------------------------------------------------------------------------------------------|-----------------------------------------------------------------------------------------------------------------------------------------------------------------------------------------------------------------------------------------------------------------------------------------------------------------------------------------------------------------------------------------------------------------------------------------------------------------------------------------------------------------------------------------------------------------------------------------------------------------------------------------------|
| Linea-Duo CFX                                                                                                                                                                                    |                                                                                                                                                                                                                                                                                                                                                                                                                                                                                                                                                                                                                                               |
| Isolated TV/FM Diplexer 1in/2out                                                                                                                                                                 |                                                                                                                                                                                                                                                                                                                                                                                                                                                                                                                                                                                                                                               |
| Linea-Duo CFX Bright Chrome Frame/Piano Black                                                                                                                                                    |                                                                                                                                                                                                                                                                                                                                                                                                                                                                                                                                                                                                                                               |
| Black                                                                                                                                                                                            |                                                                                                                                                                                                                                                                                                                                                                                                                                                                                                                                                                                                                                               |
| 5017504042042                                                                                                                                                                                    |                                                                                                                                                                                                                                                                                                                                                                                                                                                                                                                                                                                                                                               |
| Single: Height = 86.0mm Width = 86.0mm Depth = 4.0mm                                                                                                                                             | 1                                                                                                                                                                                                                                                                                                                                                                                                                                                                                                                                                                                                                                             |
| Box Fixing = 60.3mm Grid Fixing = CFX Clips                                                                                                                                                      |                                                                                                                                                                                                                                                                                                                                                                                                                                                                                                                                                                                                                                               |
| 25mm                                                                                                                                                                                             |                                                                                                                                                                                                                                                                                                                                                                                                                                                                                                                                                                                                                                               |
| N/A                                                                                                                                                                                              |                                                                                                                                                                                                                                                                                                                                                                                                                                                                                                                                                                                                                                               |
| IP2XD                                                                                                                                                                                            |                                                                                                                                                                                                                                                                                                                                                                                                                                                                                                                                                                                                                                               |
| N/A                                                                                                                                                                                              |                                                                                                                                                                                                                                                                                                                                                                                                                                                                                                                                                                                                                                               |
| 5 x 1mm2                                                                                                                                                                                         |                                                                                                                                                                                                                                                                                                                                                                                                                                                                                                                                                                                                                                               |
| 4 x 1.5mm2                                                                                                                                                                                       |                                                                                                                                                                                                                                                                                                                                                                                                                                                                                                                                                                                                                                               |
| 3 x 2.5mm2                                                                                                                                                                                       |                                                                                                                                                                                                                                                                                                                                                                                                                                                                                                                                                                                                                                               |
| 1 x 4mm2 Multi-strand                                                                                                                                                                            |                                                                                                                                                                                                                                                                                                                                                                                                                                                                                                                                                                                                                                               |
| 1 x 6mm2                                                                                                                                                                                         |                                                                                                                                                                                                                                                                                                                                                                                                                                                                                                                                                                                                                                               |
| Must be earthed (ref BS7671 415.2.1)                                                                                                                                                             |                                                                                                                                                                                                                                                                                                                                                                                                                                                                                                                                                                                                                                               |
| -5° to +40°C                                                                                                                                                                                     |                                                                                                                                                                                                                                                                                                                                                                                                                                                                                                                                                                                                                                               |
| Internal Use Only                                                                                                                                                                                |                                                                                                                                                                                                                                                                                                                                                                                                                                                                                                                                                                                                                                               |
| 2000m                                                                                                                                                                                            |                                                                                                                                                                                                                                                                                                                                                                                                                                                                                                                                                                                                                                               |
| Linea is a Registered Trade Mark No 2398665 CFX is a Registered Trade Mark No 2398667 Patent No. GB 2383375B Linea-Duo CFX is a UK Registered Design Certificate No: R21 = 3021173 SS2 = 3021174 |                                                                                                                                                                                                                                                                                                                                                                                                                                                                                                                                                                                                                                               |
| All accessories are manufactured under an accredited BS EN ISO 9001 : 2015 Quality Management System.                                                                                            | It is the policy of the company to improve products<br>as part of our development programme.<br>Therefore, we reserve the right to alter designs<br>and dimensions without prior notice.                                                                                                                                                                                                                                                                                                                                                                                                                                                      |
| Due to manufacturing processes we cannot guarantee an exact colour match and shadings of of certain finishes.                                                                                    | Correct as at 15 October 2018 08:23 AM<br>E&OE                                                                                                                                                                                                                                                                                                                                                                                                                                                                                                                                                                                                |
|                                                                                                                                                                                                  | Isolated TV/FM Diplexer 1in/2out Linea-Duo CFX Bright Chrome Frame/Piano Black Black 5017504042042 Single: Height = 86.0mm Width = 86.0mm Depth = 4.0mn Box Fixing = 60.3mm Grid Fixing = CFX Clips 25mm N/A IP2XD N/A IP2XD N/A 5 x 1mm2 4 x 1.5mm2 3 x 2.5mm2 1 x 4mm2 Multi-strand 1 x 6mm2 Must be earthed (ref BS7671 415.2.1) -5° to +40°C Internal Use Only 2000m Linea is a Registered Trade Mark No 2398665 CFX is a Registered Trade Mark No 2398667 Patent No. GB Linea-Duo CFX is a UK Registered Design Certificate No: R2 All accessories are manufactured under an accredited BS EN ISO 9001 : 2015 Quality Management System. |