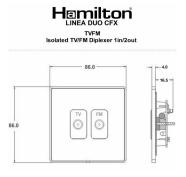

## **LDTVFMBC-NB**

Linea-Duo CFX Bright Chrome Frame/Piano Black Front Isolated TV/FM Diplexer 1in/2out Black

Item Image

Wiring

**Dimensions** 

| Linea-Duo CFX                                                                                                                                                                                    |                                                                                                                                                                                                                                                                                                                                                                                                                                                                                                                                                                                                                                               |
|--------------------------------------------------------------------------------------------------------------------------------------------------------------------------------------------------|-----------------------------------------------------------------------------------------------------------------------------------------------------------------------------------------------------------------------------------------------------------------------------------------------------------------------------------------------------------------------------------------------------------------------------------------------------------------------------------------------------------------------------------------------------------------------------------------------------------------------------------------------|
| Linea-Duo CFX                                                                                                                                                                                    |                                                                                                                                                                                                                                                                                                                                                                                                                                                                                                                                                                                                                                               |
| Isolated TV/FM Diplexer 1in/2out                                                                                                                                                                 |                                                                                                                                                                                                                                                                                                                                                                                                                                                                                                                                                                                                                                               |
| Linea-Duo CFX Bright Chrome Frame/Piano Black                                                                                                                                                    |                                                                                                                                                                                                                                                                                                                                                                                                                                                                                                                                                                                                                                               |
| Black                                                                                                                                                                                            |                                                                                                                                                                                                                                                                                                                                                                                                                                                                                                                                                                                                                                               |
| 5017504042042                                                                                                                                                                                    |                                                                                                                                                                                                                                                                                                                                                                                                                                                                                                                                                                                                                                               |
| Single: Height = 86.0mm Width = 86.0mm Depth = 4.0mm                                                                                                                                             | 1                                                                                                                                                                                                                                                                                                                                                                                                                                                                                                                                                                                                                                             |
| Box Fixing = 60.3mm Grid Fixing = CFX Clips                                                                                                                                                      |                                                                                                                                                                                                                                                                                                                                                                                                                                                                                                                                                                                                                                               |
| 25mm                                                                                                                                                                                             |                                                                                                                                                                                                                                                                                                                                                                                                                                                                                                                                                                                                                                               |
| N/A                                                                                                                                                                                              |                                                                                                                                                                                                                                                                                                                                                                                                                                                                                                                                                                                                                                               |
| IP2XD                                                                                                                                                                                            |                                                                                                                                                                                                                                                                                                                                                                                                                                                                                                                                                                                                                                               |
| N/A                                                                                                                                                                                              |                                                                                                                                                                                                                                                                                                                                                                                                                                                                                                                                                                                                                                               |
| 5 x 1mm2                                                                                                                                                                                         |                                                                                                                                                                                                                                                                                                                                                                                                                                                                                                                                                                                                                                               |
| 4 x 1.5mm2                                                                                                                                                                                       |                                                                                                                                                                                                                                                                                                                                                                                                                                                                                                                                                                                                                                               |
| 3 x 2.5mm2                                                                                                                                                                                       |                                                                                                                                                                                                                                                                                                                                                                                                                                                                                                                                                                                                                                               |
| 1 x 4mm2 Multi-strand                                                                                                                                                                            |                                                                                                                                                                                                                                                                                                                                                                                                                                                                                                                                                                                                                                               |
| 1 x 6mm2                                                                                                                                                                                         |                                                                                                                                                                                                                                                                                                                                                                                                                                                                                                                                                                                                                                               |
| Must be earthed (ref BS7671 415.2.1)                                                                                                                                                             |                                                                                                                                                                                                                                                                                                                                                                                                                                                                                                                                                                                                                                               |
| -5° to +40°C                                                                                                                                                                                     |                                                                                                                                                                                                                                                                                                                                                                                                                                                                                                                                                                                                                                               |
| Internal Use Only                                                                                                                                                                                |                                                                                                                                                                                                                                                                                                                                                                                                                                                                                                                                                                                                                                               |
| 2000m                                                                                                                                                                                            |                                                                                                                                                                                                                                                                                                                                                                                                                                                                                                                                                                                                                                               |
| Linea is a Registered Trade Mark No 2398665 CFX is a Registered Trade Mark No 2398667 Patent No. GB 2383375B Linea-Duo CFX is a UK Registered Design Certificate No: R21 = 3021173 SS2 = 3021174 |                                                                                                                                                                                                                                                                                                                                                                                                                                                                                                                                                                                                                                               |
| All accessories are manufactured under an accredited BS EN ISO 9001 : 2015 Quality Management System.                                                                                            | It is the policy of the company to improve products<br>as part of our development programme.<br>Therefore, we reserve the right to alter designs<br>and dimensions without prior notice.                                                                                                                                                                                                                                                                                                                                                                                                                                                      |
| Due to manufacturing processes we cannot guarantee an exact colour match and shadings of of certain finishes.                                                                                    | Correct as at 15 October 2018 08:23 AM<br>E&OE                                                                                                                                                                                                                                                                                                                                                                                                                                                                                                                                                                                                |
|                                                                                                                                                                                                  | Isolated TV/FM Diplexer 1in/2out Linea-Duo CFX Bright Chrome Frame/Piano Black Black 5017504042042 Single: Height = 86.0mm Width = 86.0mm Depth = 4.0mn Box Fixing = 60.3mm Grid Fixing = CFX Clips 25mm N/A IP2XD N/A IP2XD N/A 5 x 1mm2 4 x 1.5mm2 3 x 2.5mm2 1 x 4mm2 Multi-strand 1 x 6mm2 Must be earthed (ref BS7671 415.2.1) -5° to +40°C Internal Use Only 2000m Linea is a Registered Trade Mark No 2398665 CFX is a Registered Trade Mark No 2398667 Patent No. GB Linea-Duo CFX is a UK Registered Design Certificate No: R2 All accessories are manufactured under an accredited BS EN ISO 9001 : 2015 Quality Management System. |