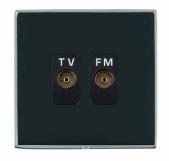

## **LDTVFMBC-NB**

Linea-Duo CFX Bright Chrome Frame/Piano Black Front Isolated TV/FM Diplexer 1in/2out Black

Item Image

Wiring

**Dimensions** 

| Linea-Duo CFX                                                                                                                                                                                    |                                                                                                                                                                                                                                                                                                                                                                                                                                                                                                                                                                                                                                               |
|--------------------------------------------------------------------------------------------------------------------------------------------------------------------------------------------------|-----------------------------------------------------------------------------------------------------------------------------------------------------------------------------------------------------------------------------------------------------------------------------------------------------------------------------------------------------------------------------------------------------------------------------------------------------------------------------------------------------------------------------------------------------------------------------------------------------------------------------------------------|
| Linea-Duo CFX                                                                                                                                                                                    |                                                                                                                                                                                                                                                                                                                                                                                                                                                                                                                                                                                                                                               |
| Isolated TV/FM Diplexer 1in/2out                                                                                                                                                                 |                                                                                                                                                                                                                                                                                                                                                                                                                                                                                                                                                                                                                                               |
| Linea-Duo CFX Bright Chrome Frame/Piano Black                                                                                                                                                    |                                                                                                                                                                                                                                                                                                                                                                                                                                                                                                                                                                                                                                               |
| Black                                                                                                                                                                                            |                                                                                                                                                                                                                                                                                                                                                                                                                                                                                                                                                                                                                                               |
| 5017504042042                                                                                                                                                                                    |                                                                                                                                                                                                                                                                                                                                                                                                                                                                                                                                                                                                                                               |
| Single: Height = 86.0mm Width = 86.0mm Depth = 4.0mm                                                                                                                                             | 1                                                                                                                                                                                                                                                                                                                                                                                                                                                                                                                                                                                                                                             |
| Box Fixing = 60.3mm Grid Fixing = CFX Clips                                                                                                                                                      |                                                                                                                                                                                                                                                                                                                                                                                                                                                                                                                                                                                                                                               |
| 25mm                                                                                                                                                                                             |                                                                                                                                                                                                                                                                                                                                                                                                                                                                                                                                                                                                                                               |
| N/A                                                                                                                                                                                              |                                                                                                                                                                                                                                                                                                                                                                                                                                                                                                                                                                                                                                               |
| IP2XD                                                                                                                                                                                            |                                                                                                                                                                                                                                                                                                                                                                                                                                                                                                                                                                                                                                               |
| N/A                                                                                                                                                                                              |                                                                                                                                                                                                                                                                                                                                                                                                                                                                                                                                                                                                                                               |
| 5 x 1mm2                                                                                                                                                                                         |                                                                                                                                                                                                                                                                                                                                                                                                                                                                                                                                                                                                                                               |
| 4 x 1.5mm2                                                                                                                                                                                       |                                                                                                                                                                                                                                                                                                                                                                                                                                                                                                                                                                                                                                               |
| 3 x 2.5mm2                                                                                                                                                                                       |                                                                                                                                                                                                                                                                                                                                                                                                                                                                                                                                                                                                                                               |
| 1 x 4mm2 Multi-strand                                                                                                                                                                            |                                                                                                                                                                                                                                                                                                                                                                                                                                                                                                                                                                                                                                               |
| 1 x 6mm2                                                                                                                                                                                         |                                                                                                                                                                                                                                                                                                                                                                                                                                                                                                                                                                                                                                               |
| Must be earthed (ref BS7671 415.2.1)                                                                                                                                                             |                                                                                                                                                                                                                                                                                                                                                                                                                                                                                                                                                                                                                                               |
| -5° to +40°C                                                                                                                                                                                     |                                                                                                                                                                                                                                                                                                                                                                                                                                                                                                                                                                                                                                               |
| Internal Use Only                                                                                                                                                                                |                                                                                                                                                                                                                                                                                                                                                                                                                                                                                                                                                                                                                                               |
| 2000m                                                                                                                                                                                            |                                                                                                                                                                                                                                                                                                                                                                                                                                                                                                                                                                                                                                               |
| Linea is a Registered Trade Mark No 2398665 CFX is a Registered Trade Mark No 2398667 Patent No. GB 2383375B Linea-Duo CFX is a UK Registered Design Certificate No: R21 = 3021173 SS2 = 3021174 |                                                                                                                                                                                                                                                                                                                                                                                                                                                                                                                                                                                                                                               |
| All accessories are manufactured under an accredited BS EN ISO 9001 : 2015 Quality Management System.                                                                                            | It is the policy of the company to improve products<br>as part of our development programme.<br>Therefore, we reserve the right to alter designs<br>and dimensions without prior notice.                                                                                                                                                                                                                                                                                                                                                                                                                                                      |
| Due to manufacturing processes we cannot guarantee an exact colour match and shadings of of certain finishes.                                                                                    | Correct as at 15 October 2018 08:23 AM<br>E&OE                                                                                                                                                                                                                                                                                                                                                                                                                                                                                                                                                                                                |
|                                                                                                                                                                                                  | Isolated TV/FM Diplexer 1in/2out Linea-Duo CFX Bright Chrome Frame/Piano Black Black 5017504042042 Single: Height = 86.0mm Width = 86.0mm Depth = 4.0mn Box Fixing = 60.3mm Grid Fixing = CFX Clips 25mm N/A IP2XD N/A IP2XD N/A 5 x 1mm2 4 x 1.5mm2 3 x 2.5mm2 1 x 4mm2 Multi-strand 1 x 6mm2 Must be earthed (ref BS7671 415.2.1) -5° to +40°C Internal Use Only 2000m Linea is a Registered Trade Mark No 2398665 CFX is a Registered Trade Mark No 2398667 Patent No. GB Linea-Duo CFX is a UK Registered Design Certificate No: R2 All accessories are manufactured under an accredited BS EN ISO 9001 : 2015 Quality Management System. |