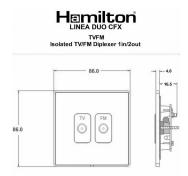

## **Dimensions**

| Primary Range                                                                                                                                   | Linea-Duo CFX                                                                                                                                                                                    |                                                                                                                                                                                  |
|-------------------------------------------------------------------------------------------------------------------------------------------------|--------------------------------------------------------------------------------------------------------------------------------------------------------------------------------------------------|----------------------------------------------------------------------------------------------------------------------------------------------------------------------------------|
| Insert Type                                                                                                                                     | Isolated TV/FM Diplexer 1in/2out                                                                                                                                                                 |                                                                                                                                                                                  |
| Plate Finish                                                                                                                                    | Linea-Duo CFX Bright Chrome Frame/Bright Steel                                                                                                                                                   |                                                                                                                                                                                  |
| Insert Colour                                                                                                                                   | White                                                                                                                                                                                            |                                                                                                                                                                                  |
| EAN13 Barcode                                                                                                                                   | 5017504200633                                                                                                                                                                                    |                                                                                                                                                                                  |
| Dimensions (Nominal)                                                                                                                            | Single: Height = 86.0mm Width = 86.0mm Depth = 4.0mm                                                                                                                                             |                                                                                                                                                                                  |
| Fixing Hole Centres                                                                                                                             | Box Fixing = 60.3mm Grid Fixing = CFX Clips                                                                                                                                                      |                                                                                                                                                                                  |
| Minimum Wall Box Depth                                                                                                                          | 25mm                                                                                                                                                                                             |                                                                                                                                                                                  |
| Switched Poles                                                                                                                                  | N/A                                                                                                                                                                                              |                                                                                                                                                                                  |
| IP Rating                                                                                                                                       | IP2XD                                                                                                                                                                                            |                                                                                                                                                                                  |
| Contact Gap Minimum                                                                                                                             | N/A                                                                                                                                                                                              |                                                                                                                                                                                  |
| Earth Terminal Capacity 1                                                                                                                       | 5 x 1mm2                                                                                                                                                                                         |                                                                                                                                                                                  |
| Earth Terminal Capacity 2                                                                                                                       | 4 x 1.5mm2                                                                                                                                                                                       |                                                                                                                                                                                  |
| Earth Terminal Capacity 3                                                                                                                       | 3 x 2.5mm2                                                                                                                                                                                       |                                                                                                                                                                                  |
| Earth Terminal Capacity 4                                                                                                                       | 1 x 4mm2 Multi-strand                                                                                                                                                                            |                                                                                                                                                                                  |
| Earth Terminal Capacity 5                                                                                                                       | 1 x 6mm2                                                                                                                                                                                         |                                                                                                                                                                                  |
| Product Class 1                                                                                                                                 | Must be earthed (ref BS7671 415.2.1)                                                                                                                                                             |                                                                                                                                                                                  |
| Ambient Operating Temperature                                                                                                                   | -5° to +40°C                                                                                                                                                                                     |                                                                                                                                                                                  |
| Recommended Location                                                                                                                            | Internal Use Only                                                                                                                                                                                |                                                                                                                                                                                  |
| Maximum Installation Altitude                                                                                                                   | 2000m                                                                                                                                                                                            |                                                                                                                                                                                  |
| Patents and Trademarks                                                                                                                          | Linea is a Registered Trade Mark No 2398665 CFX is a Registered Trade Mark No 2398667 Patent No. GB 2383375B Linea-Duo CFX is a UK Registered Design Certificate No: R21 = 3021173 SS2 = 3021174 |                                                                                                                                                                                  |
| All products listed conform to current British or<br>European standard and the product information is<br>correct at the time of going to press. | All accessories are manufactured under an accredited BS EN ISO 9001 : 2015 Quality Management System.                                                                                            | It is the policy of the company to improve products as part of our development programme.  Therefore, we reserve the right to alter designs and dimensions without prior notice. |
| Illustrations and diagrams are reproduced within the limitations of reproduction and printing                                                   | Due to manufacturing processes we cannot guarantee an exact colour match and shadings of                                                                                                         | Correct as at 15 October 2018 08:23 AM<br>E&OE                                                                                                                                   |