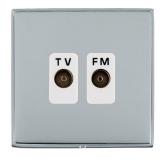

## **LDTVFMBC-BSW**

Linea-Duo CFX Bright Chrome Frame/Bright Steel Front Isolated TV/FM Diplexer 1in/2out White

Item Image