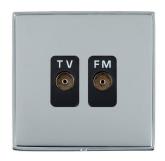

## **LDTVFMBC-BSB**

Linea-Duo CFX Bright Chrome Frame/Bright Steel Front Isolated TV/FM Diplexer 1in/2out Black

Item Image