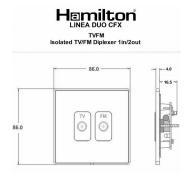

## **LDTVFMBC-BSB**

Linea-Duo CFX Bright Chrome Frame/Bright Steel Front Isolated TV/FM Diplexer 1in/2out Black

Item Image

## **Dimensions**

| Primary Range                                                                                                                                   | Linea-Duo CFX                                                                                                                                                                                    |                                                                                                                                                                                          |
|-------------------------------------------------------------------------------------------------------------------------------------------------|--------------------------------------------------------------------------------------------------------------------------------------------------------------------------------------------------|------------------------------------------------------------------------------------------------------------------------------------------------------------------------------------------|
| Insert Type                                                                                                                                     | Isolated TV/FM Diplexer 1in/2out                                                                                                                                                                 |                                                                                                                                                                                          |
| Plate Finish                                                                                                                                    | Linea-Duo CFX Bright Chrome Frame/Bright Steel                                                                                                                                                   |                                                                                                                                                                                          |
| Insert Colour                                                                                                                                   | Black                                                                                                                                                                                            |                                                                                                                                                                                          |
| EAN13 Barcode                                                                                                                                   | 5017504201630                                                                                                                                                                                    |                                                                                                                                                                                          |
| Dimensions (Nominal)                                                                                                                            | Single: Height = 86.0mm Width = 86.0mm Depth = 4.0mm                                                                                                                                             |                                                                                                                                                                                          |
| Fixing Hole Centres                                                                                                                             | Box Fixing = 60.3mm Grid Fixing = CFX Clips                                                                                                                                                      |                                                                                                                                                                                          |
| Minimum Wall Box Depth                                                                                                                          | 25mm                                                                                                                                                                                             |                                                                                                                                                                                          |
| Switched Poles                                                                                                                                  | N/A                                                                                                                                                                                              |                                                                                                                                                                                          |
| IP Rating                                                                                                                                       | IP2XD                                                                                                                                                                                            |                                                                                                                                                                                          |
| Contact Gap Minimum                                                                                                                             | N/A                                                                                                                                                                                              |                                                                                                                                                                                          |
| Earth Terminal Capacity 1                                                                                                                       | 5 x 1mm2                                                                                                                                                                                         |                                                                                                                                                                                          |
| Earth Terminal Capacity 2                                                                                                                       | 4 x 1.5mm2                                                                                                                                                                                       |                                                                                                                                                                                          |
| Earth Terminal Capacity 3                                                                                                                       | 3 x 2.5mm2                                                                                                                                                                                       |                                                                                                                                                                                          |
| Earth Terminal Capacity 4                                                                                                                       | 1 x 4mm2 Multi-strand                                                                                                                                                                            |                                                                                                                                                                                          |
| Earth Terminal Capacity 5                                                                                                                       | 1 x 6mm2                                                                                                                                                                                         |                                                                                                                                                                                          |
| Product Class 1                                                                                                                                 | Must be earthed (ref BS7671 415.2.1)                                                                                                                                                             |                                                                                                                                                                                          |
| Ambient Operating Temperature                                                                                                                   | -5° to +40°C                                                                                                                                                                                     |                                                                                                                                                                                          |
| Recommended Location                                                                                                                            | Internal Use Only                                                                                                                                                                                |                                                                                                                                                                                          |
| Maximum Installation Altitude                                                                                                                   | 2000m                                                                                                                                                                                            |                                                                                                                                                                                          |
| Patents and Trademarks                                                                                                                          | Linea is a Registered Trade Mark No 2398665 CFX is a Registered Trade Mark No 2398667 Patent No. GB 2383375B Linea-Duo CFX is a UK Registered Design Certificate No: R21 = 3021173 SS2 = 3021174 |                                                                                                                                                                                          |
| All products listed conform to current British or<br>European standard and the product information is<br>correct at the time of going to press. | All accessories are manufactured under an accredited BS EN ISO 9001 : 2015 Quality Management System.                                                                                            | It is the policy of the company to improve products<br>as part of our development programme.<br>Therefore, we reserve the right to alter designs<br>and dimensions without prior notice. |
| Illustrations and diagrams are reproduced within the limitations of reproduction and printing process and are not binding.                      | Due to manufacturing processes we cannot guarantee an exact colour match and shadings of of certain finishes.                                                                                    | Correct as at 15 October 2018 08:23 AM E&OE                                                                                                                                              |
|                                                                                                                                                 |                                                                                                                                                                                                  |                                                                                                                                                                                          |