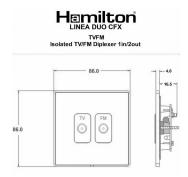

## **Dimensions**

| Primary Range                                                                                                                                   | Linea-Duo CFX                                                                                                                                                                                    |                                                                                                                                                                                  |
|-------------------------------------------------------------------------------------------------------------------------------------------------|--------------------------------------------------------------------------------------------------------------------------------------------------------------------------------------------------|----------------------------------------------------------------------------------------------------------------------------------------------------------------------------------|
| Insert Type                                                                                                                                     | Isolated TV/FM Diplexer 1in/2out                                                                                                                                                                 |                                                                                                                                                                                  |
| Plate Finish                                                                                                                                    | Linea-Duo CFX Antique Brass Frame/Satin Brass                                                                                                                                                    |                                                                                                                                                                                  |
| Insert Colour                                                                                                                                   | Black                                                                                                                                                                                            |                                                                                                                                                                                  |
| EAN13 Barcode                                                                                                                                   | 5017504171636                                                                                                                                                                                    |                                                                                                                                                                                  |
| Dimensions (Nominal)                                                                                                                            | Single: Height = 86.0mm Width = 86.0mm Depth = 4.0mm                                                                                                                                             |                                                                                                                                                                                  |
| Fixing Hole Centres                                                                                                                             | Box Fixing = 60.3mm Grid Fixing = CFX Clips                                                                                                                                                      |                                                                                                                                                                                  |
| Minimum Wall Box Depth                                                                                                                          | 25mm                                                                                                                                                                                             |                                                                                                                                                                                  |
| Switched Poles                                                                                                                                  | N/A                                                                                                                                                                                              |                                                                                                                                                                                  |
| IP Rating                                                                                                                                       | IP2XD                                                                                                                                                                                            |                                                                                                                                                                                  |
| Contact Gap Minimum                                                                                                                             | N/A                                                                                                                                                                                              |                                                                                                                                                                                  |
| Earth Terminal Capacity 1                                                                                                                       | 5 x 1mm2                                                                                                                                                                                         |                                                                                                                                                                                  |
| Earth Terminal Capacity 2                                                                                                                       | 4 x 1.5mm2                                                                                                                                                                                       |                                                                                                                                                                                  |
| Earth Terminal Capacity 3                                                                                                                       | 3 x 2.5mm2                                                                                                                                                                                       |                                                                                                                                                                                  |
| Earth Terminal Capacity 4                                                                                                                       | 1 x 4mm2 Multi-strand                                                                                                                                                                            |                                                                                                                                                                                  |
| Earth Terminal Capacity 5                                                                                                                       | 1 x 6mm2                                                                                                                                                                                         |                                                                                                                                                                                  |
| Product Class 1                                                                                                                                 | Must be earthed (ref BS7671 415.2.1)                                                                                                                                                             |                                                                                                                                                                                  |
| Ambient Operating Temperature                                                                                                                   | -5° to +40°C                                                                                                                                                                                     |                                                                                                                                                                                  |
| Recommended Location                                                                                                                            | Internal Use Only                                                                                                                                                                                |                                                                                                                                                                                  |
| Maximum Installation Altitude                                                                                                                   | 2000m                                                                                                                                                                                            |                                                                                                                                                                                  |
| Patents and Trademarks                                                                                                                          | Linea is a Registered Trade Mark No 2398665 CFX is a Registered Trade Mark No 2398667 Patent No. GB 2383375B Linea-Duo CFX is a UK Registered Design Certificate No: R21 = 3021173 SS2 = 3021174 |                                                                                                                                                                                  |
| All products listed conform to current British or<br>European standard and the product information is<br>correct at the time of going to press. | All accessories are manufactured under an accredited BS EN ISO 9001 : 2015 Quality Management System.                                                                                            | It is the policy of the company to improve products as part of our development programme.  Therefore, we reserve the right to alter designs and dimensions without prior notice. |
| Illustrations and diagrams are reproduced within the limitations of reproduction and printing                                                   | Due to manufacturing processes we cannot guarantee an exact colour match and shadings of                                                                                                         | Correct as at 15 October 2018 08:23 AM<br>E&OE                                                                                                                                   |