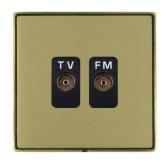

## **LDTVFMAB-SBB**

Linea-Duo CFX Antique Brass Frame/Satin Brass Front Isolated TV/FM Diplexer 1in/2out Black

Item Image