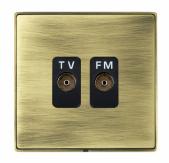

## **LDTVFMAB-ABB**

Linea-Duo CFX Antique Brass Frame/Antique Brass Front Isolated TV/FM Diplexer 1in/2out Black

Item Image