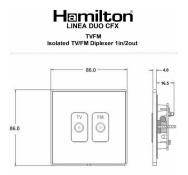

## **LDTVFMAB-ABB**

Linea-Duo CFX Antique Brass Frame/Antique Brass Front Isolated TV/FM Diplexer 1in/2out Black

Item Image

## **Dimensions**

| Primary Range                                                                                                                                   | Linea-Duo CFX                                                                                                                                                                                    |                                                                                                                                                                                  |
|-------------------------------------------------------------------------------------------------------------------------------------------------|--------------------------------------------------------------------------------------------------------------------------------------------------------------------------------------------------|----------------------------------------------------------------------------------------------------------------------------------------------------------------------------------|
| Insert Type                                                                                                                                     | Isolated TV/FM Diplexer 1in/2out                                                                                                                                                                 |                                                                                                                                                                                  |
| Plate Finish                                                                                                                                    | Linea-Duo CFX Antique Brass Frame/Antique Brass                                                                                                                                                  |                                                                                                                                                                                  |
| Insert Colour                                                                                                                                   | Black                                                                                                                                                                                            |                                                                                                                                                                                  |
| EAN13 Barcode                                                                                                                                   | 5017504181635                                                                                                                                                                                    |                                                                                                                                                                                  |
| Dimensions (Nominal)                                                                                                                            | Single: Height = 86.0mm Width = 86.0mm Depth = 4.0mm                                                                                                                                             |                                                                                                                                                                                  |
| Fixing Hole Centres                                                                                                                             | Box Fixing = 60.3mm Grid Fixing = CFX Clips                                                                                                                                                      |                                                                                                                                                                                  |
| Minimum Wall Box Depth                                                                                                                          | 25mm                                                                                                                                                                                             |                                                                                                                                                                                  |
| Switched Poles                                                                                                                                  | N/A                                                                                                                                                                                              |                                                                                                                                                                                  |
| IP Rating                                                                                                                                       | IP2XD                                                                                                                                                                                            |                                                                                                                                                                                  |
| Contact Gap Minimum                                                                                                                             | N/A                                                                                                                                                                                              |                                                                                                                                                                                  |
| Earth Terminal Capacity 1                                                                                                                       | 5 x 1mm2                                                                                                                                                                                         |                                                                                                                                                                                  |
| Earth Terminal Capacity 2                                                                                                                       | 4 x 1.5mm2                                                                                                                                                                                       |                                                                                                                                                                                  |
| Earth Terminal Capacity 3                                                                                                                       | 3 x 2.5mm2                                                                                                                                                                                       |                                                                                                                                                                                  |
| Earth Terminal Capacity 4                                                                                                                       | 1 x 4mm2 Multi-strand                                                                                                                                                                            |                                                                                                                                                                                  |
| Earth Terminal Capacity 5                                                                                                                       | 1 x 6mm2                                                                                                                                                                                         |                                                                                                                                                                                  |
| Product Class 1                                                                                                                                 | Must be earthed (ref BS7671 415.2.1)                                                                                                                                                             |                                                                                                                                                                                  |
| Ambient Operating Temperature                                                                                                                   | -5° to +40°C                                                                                                                                                                                     |                                                                                                                                                                                  |
| Recommended Location                                                                                                                            | Internal Use Only                                                                                                                                                                                |                                                                                                                                                                                  |
| Maximum Installation Altitude                                                                                                                   | 2000m                                                                                                                                                                                            |                                                                                                                                                                                  |
| Patents and Trademarks                                                                                                                          | Linea is a Registered Trade Mark No 2398665 CFX is a Registered Trade Mark No 2398667 Patent No. GB 2383375B Linea-Duo CFX is a UK Registered Design Certificate No: R21 = 3021173 SS2 = 3021174 |                                                                                                                                                                                  |
| All products listed conform to current British or<br>European standard and the product information is<br>correct at the time of going to press. | All accessories are manufactured under an accredited BS EN ISO 9001 : 2015 Quality Management System.                                                                                            | It is the policy of the company to improve products as part of our development programme.  Therefore, we reserve the right to alter designs and dimensions without prior notice. |
| Illustrations and diagrams are reproduced within the limitations of reproduction and printing process and are not binding.                      | Due to manufacturing processes we cannot guarantee an exact colour match and shadings of of certain finishes.                                                                                    | Correct as at 15 October 2018 08:23 AM<br>E&OE                                                                                                                                   |