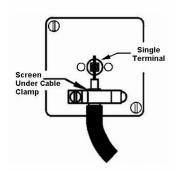

## **Dimensions**

| Primary Range                                                                                                                                   | Linea-Duo CFX                                                                                                                                                                                    |                                                                                                                                                                                  |
|-------------------------------------------------------------------------------------------------------------------------------------------------|--------------------------------------------------------------------------------------------------------------------------------------------------------------------------------------------------|----------------------------------------------------------------------------------------------------------------------------------------------------------------------------------|
| Insert Type                                                                                                                                     | Isolated TV/FM Diplexer 1in/2out                                                                                                                                                                 |                                                                                                                                                                                  |
| Plate Finish                                                                                                                                    | Linea-Duo CFX Antique Brass Frame/Antique Brass                                                                                                                                                  |                                                                                                                                                                                  |
| Insert Colour                                                                                                                                   | Black                                                                                                                                                                                            |                                                                                                                                                                                  |
| EAN13 Barcode                                                                                                                                   | 5017504181635                                                                                                                                                                                    |                                                                                                                                                                                  |
| Dimensions (Nominal)                                                                                                                            | Single: Height = 86.0mm Width = 86.0mm Depth = 4.0mm                                                                                                                                             |                                                                                                                                                                                  |
| Fixing Hole Centres                                                                                                                             | Box Fixing = 60.3mm Grid Fixing = CFX Clips                                                                                                                                                      |                                                                                                                                                                                  |
| Minimum Wall Box Depth                                                                                                                          | 25mm                                                                                                                                                                                             |                                                                                                                                                                                  |
| Switched Poles                                                                                                                                  | N/A                                                                                                                                                                                              |                                                                                                                                                                                  |
| IP Rating                                                                                                                                       | IP2XD                                                                                                                                                                                            |                                                                                                                                                                                  |
| Contact Gap Minimum                                                                                                                             | N/A                                                                                                                                                                                              |                                                                                                                                                                                  |
| Earth Terminal Capacity 1                                                                                                                       | 5 x 1mm2                                                                                                                                                                                         |                                                                                                                                                                                  |
| Earth Terminal Capacity 2                                                                                                                       | 4 x 1.5mm2                                                                                                                                                                                       |                                                                                                                                                                                  |
| Earth Terminal Capacity 3                                                                                                                       | 3 x 2.5mm2                                                                                                                                                                                       |                                                                                                                                                                                  |
| Earth Terminal Capacity 4                                                                                                                       | 1 x 4mm2 Multi-strand                                                                                                                                                                            |                                                                                                                                                                                  |
| Earth Terminal Capacity 5                                                                                                                       | 1 x 6mm2                                                                                                                                                                                         |                                                                                                                                                                                  |
| Product Class 1                                                                                                                                 | Must be earthed (ref BS7671 415.2.1)                                                                                                                                                             |                                                                                                                                                                                  |
| Ambient Operating Temperature                                                                                                                   | -5° to +40°C                                                                                                                                                                                     |                                                                                                                                                                                  |
| Recommended Location                                                                                                                            | Internal Use Only                                                                                                                                                                                |                                                                                                                                                                                  |
| Maximum Installation Altitude                                                                                                                   | 2000m                                                                                                                                                                                            |                                                                                                                                                                                  |
| Patents and Trademarks                                                                                                                          | Linea is a Registered Trade Mark No 2398665 CFX is a Registered Trade Mark No 2398667 Patent No. GB 2383375B Linea-Duo CFX is a UK Registered Design Certificate No: R21 = 3021173 SS2 = 3021174 |                                                                                                                                                                                  |
| All products listed conform to current British or<br>European standard and the product information is<br>correct at the time of going to press. | All accessories are manufactured under an accredited BS EN ISO 9001 : 2015 Quality Management System.                                                                                            | It is the policy of the company to improve products as part of our development programme.  Therefore, we reserve the right to alter designs and dimensions without prior notice. |
| Illustrations and diagrams are reproduced within the limitations of reproduction and printing process and are not binding.                      | Due to manufacturing processes we cannot guarantee an exact colour match and shadings of of certain finishes.                                                                                    | Correct as at 15 October 2018 08:23 AM<br>E&OE                                                                                                                                   |