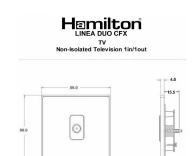

## **LDTVBK-BSB**

Linea-Duo CFX Black Nickel Frame/Bright Steel Front 1 gang Non-Isolated Television 1in/1out Black

Item Image

**Dimensions** 

|                                                                                                                                                 | <b>V</b>                                                                                                                                                                                         |                                                                                                                                                                                  |
|-------------------------------------------------------------------------------------------------------------------------------------------------|--------------------------------------------------------------------------------------------------------------------------------------------------------------------------------------------------|----------------------------------------------------------------------------------------------------------------------------------------------------------------------------------|
| Primary Range                                                                                                                                   | Linea-Duo CFX                                                                                                                                                                                    |                                                                                                                                                                                  |
| Insert Type                                                                                                                                     | 1 gang Non-Isolated TV 1in/1out                                                                                                                                                                  |                                                                                                                                                                                  |
| Plate Finish                                                                                                                                    | Linea-Duo CFX Black Nickel Frame/Bright Steel                                                                                                                                                    |                                                                                                                                                                                  |
| Insert Colour                                                                                                                                   | Black                                                                                                                                                                                            |                                                                                                                                                                                  |
| EAN13 Barcode                                                                                                                                   | 5017504071608                                                                                                                                                                                    |                                                                                                                                                                                  |
| Dimensions (Nominal)                                                                                                                            | Single: Height = 86.0mm Width = 86.0mm Depth = 4.0mm                                                                                                                                             |                                                                                                                                                                                  |
| Fixing Hole Centres                                                                                                                             | Box Fixing = 60.3mm Grid Fixing = CFX Clips                                                                                                                                                      |                                                                                                                                                                                  |
| Minimum Wall Box Depth                                                                                                                          | 25mm                                                                                                                                                                                             |                                                                                                                                                                                  |
| Switched Poles                                                                                                                                  | N/A                                                                                                                                                                                              |                                                                                                                                                                                  |
| IP Rating                                                                                                                                       | IP2XD                                                                                                                                                                                            |                                                                                                                                                                                  |
| Contact Gap Minimum                                                                                                                             | N/A                                                                                                                                                                                              |                                                                                                                                                                                  |
| Earth Terminal Capacity 1                                                                                                                       | 5 x 1mm2                                                                                                                                                                                         |                                                                                                                                                                                  |
| Earth Terminal Capacity 2                                                                                                                       | 4 x 1.5mm2                                                                                                                                                                                       |                                                                                                                                                                                  |
| Earth Terminal Capacity 3                                                                                                                       | 3 x 2.5mm2                                                                                                                                                                                       |                                                                                                                                                                                  |
| Earth Terminal Capacity 4                                                                                                                       | 1 x 4mm2 Multi-strand                                                                                                                                                                            |                                                                                                                                                                                  |
| Earth Terminal Capacity 5                                                                                                                       | 1 x 6mm2                                                                                                                                                                                         |                                                                                                                                                                                  |
| Product Class 1                                                                                                                                 | Must be earthed (ref BS7671 415.2.1)                                                                                                                                                             |                                                                                                                                                                                  |
| Ambient Operating Temperature                                                                                                                   | -5° to +40°C                                                                                                                                                                                     |                                                                                                                                                                                  |
| Recommended Location                                                                                                                            | Internal Use Only                                                                                                                                                                                |                                                                                                                                                                                  |
| Maximum Installation Altitude                                                                                                                   | 2000m                                                                                                                                                                                            |                                                                                                                                                                                  |
| Patents and Trademarks                                                                                                                          | Linea is a Registered Trade Mark No 2398665 CFX is a Registered Trade Mark No 2398667 Patent No. GB 2383375B Linea-Duo CFX is a UK Registered Design Certificate No: R21 = 3021173 SS2 = 3021174 |                                                                                                                                                                                  |
| All products listed conform to current British or<br>European standard and the product information is<br>correct at the time of going to press. | All accessories are manufactured under an accredited BS EN ISO 9001 : 2015 Quality Management System.                                                                                            | It is the policy of the company to improve products as part of our development programme.  Therefore, we reserve the right to alter designs and dimensions without prior notice. |
| Illustrations and diagrams are reproduced within the limitations of reproduction and printing process and are not binding.                      | Due to manufacturing processes we cannot guarantee an exact colour match and shadings of of certain finishes.                                                                                    | Correct as at 15 October 2018 08:23 AM<br>E&OE                                                                                                                                   |