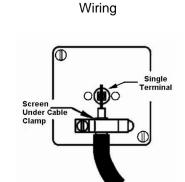

## **LDTVBK-BSB**

Linea-Duo CFX Black Nickel Frame/Bright Steel Front 1 gang Non-Isolated Television 1in/1out Black

Item Image

**Dimensions** 

|                                                                                                                                                 | <b>V</b>                                                                                                                                                                                         |                                                                                                                                                                                  |
|-------------------------------------------------------------------------------------------------------------------------------------------------|--------------------------------------------------------------------------------------------------------------------------------------------------------------------------------------------------|----------------------------------------------------------------------------------------------------------------------------------------------------------------------------------|
| Primary Range                                                                                                                                   | Linea-Duo CFX                                                                                                                                                                                    |                                                                                                                                                                                  |
| Insert Type                                                                                                                                     | 1 gang Non-Isolated TV 1in/1out                                                                                                                                                                  |                                                                                                                                                                                  |
| Plate Finish                                                                                                                                    | Linea-Duo CFX Black Nickel Frame/Bright Steel                                                                                                                                                    |                                                                                                                                                                                  |
| Insert Colour                                                                                                                                   | Black                                                                                                                                                                                            |                                                                                                                                                                                  |
| EAN13 Barcode                                                                                                                                   | 5017504071608                                                                                                                                                                                    |                                                                                                                                                                                  |
| Dimensions (Nominal)                                                                                                                            | Single: Height = 86.0mm Width = 86.0mm Depth = 4.0mm                                                                                                                                             |                                                                                                                                                                                  |
| Fixing Hole Centres                                                                                                                             | Box Fixing = 60.3mm Grid Fixing = CFX Clips                                                                                                                                                      |                                                                                                                                                                                  |
| Minimum Wall Box Depth                                                                                                                          | 25mm                                                                                                                                                                                             |                                                                                                                                                                                  |
| Switched Poles                                                                                                                                  | N/A                                                                                                                                                                                              |                                                                                                                                                                                  |
| IP Rating                                                                                                                                       | IP2XD                                                                                                                                                                                            |                                                                                                                                                                                  |
| Contact Gap Minimum                                                                                                                             | N/A                                                                                                                                                                                              |                                                                                                                                                                                  |
| Earth Terminal Capacity 1                                                                                                                       | 5 x 1mm2                                                                                                                                                                                         |                                                                                                                                                                                  |
| Earth Terminal Capacity 2                                                                                                                       | 4 x 1.5mm2                                                                                                                                                                                       |                                                                                                                                                                                  |
| Earth Terminal Capacity 3                                                                                                                       | 3 x 2.5mm2                                                                                                                                                                                       |                                                                                                                                                                                  |
| Earth Terminal Capacity 4                                                                                                                       | 1 x 4mm2 Multi-strand                                                                                                                                                                            |                                                                                                                                                                                  |
| Earth Terminal Capacity 5                                                                                                                       | 1 x 6mm2                                                                                                                                                                                         |                                                                                                                                                                                  |
| Product Class 1                                                                                                                                 | Must be earthed (ref BS7671 415.2.1)                                                                                                                                                             |                                                                                                                                                                                  |
| Ambient Operating Temperature                                                                                                                   | -5° to +40°C                                                                                                                                                                                     |                                                                                                                                                                                  |
| Recommended Location                                                                                                                            | Internal Use Only                                                                                                                                                                                |                                                                                                                                                                                  |
| Maximum Installation Altitude                                                                                                                   | 2000m                                                                                                                                                                                            |                                                                                                                                                                                  |
| Patents and Trademarks                                                                                                                          | Linea is a Registered Trade Mark No 2398665 CFX is a Registered Trade Mark No 2398667 Patent No. GB 2383375B Linea-Duo CFX is a UK Registered Design Certificate No: R21 = 3021173 SS2 = 3021174 |                                                                                                                                                                                  |
| All products listed conform to current British or<br>European standard and the product information is<br>correct at the time of going to press. | All accessories are manufactured under an accredited BS EN ISO 9001 : 2015 Quality Management System.                                                                                            | It is the policy of the company to improve products as part of our development programme.  Therefore, we reserve the right to alter designs and dimensions without prior notice. |
| Illustrations and diagrams are reproduced within the limitations of reproduction and printing process and are not binding.                      | Due to manufacturing processes we cannot guarantee an exact colour match and shadings of of certain finishes.                                                                                    | Correct as at 15 October 2018 08:23 AM<br>E&OE                                                                                                                                   |