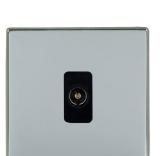

## **LDTVBK-BSB**

Linea-Duo CFX Black Nickel Frame/Bright Steel Front 1 gang Non-Isolated Television 1in/1out Black

Item Image

**Dimensions** 

|                                                                                                                                                 | <b>V</b>                                                                                                                                                                                         |                                                                                                                                                                                  |
|-------------------------------------------------------------------------------------------------------------------------------------------------|--------------------------------------------------------------------------------------------------------------------------------------------------------------------------------------------------|----------------------------------------------------------------------------------------------------------------------------------------------------------------------------------|
| Primary Range                                                                                                                                   | Linea-Duo CFX                                                                                                                                                                                    |                                                                                                                                                                                  |
| Insert Type                                                                                                                                     | 1 gang Non-Isolated TV 1in/1out                                                                                                                                                                  |                                                                                                                                                                                  |
| Plate Finish                                                                                                                                    | Linea-Duo CFX Black Nickel Frame/Bright Steel                                                                                                                                                    |                                                                                                                                                                                  |
| Insert Colour                                                                                                                                   | Black                                                                                                                                                                                            |                                                                                                                                                                                  |
| EAN13 Barcode                                                                                                                                   | 5017504071608                                                                                                                                                                                    |                                                                                                                                                                                  |
| Dimensions (Nominal)                                                                                                                            | Single: Height = 86.0mm Width = 86.0mm Depth = 4.0mm                                                                                                                                             |                                                                                                                                                                                  |
| Fixing Hole Centres                                                                                                                             | Box Fixing = 60.3mm Grid Fixing = CFX Clips                                                                                                                                                      |                                                                                                                                                                                  |
| Minimum Wall Box Depth                                                                                                                          | 25mm                                                                                                                                                                                             |                                                                                                                                                                                  |
| Switched Poles                                                                                                                                  | N/A                                                                                                                                                                                              |                                                                                                                                                                                  |
| IP Rating                                                                                                                                       | IP2XD                                                                                                                                                                                            |                                                                                                                                                                                  |
| Contact Gap Minimum                                                                                                                             | N/A                                                                                                                                                                                              |                                                                                                                                                                                  |
| Earth Terminal Capacity 1                                                                                                                       | 5 x 1mm2                                                                                                                                                                                         |                                                                                                                                                                                  |
| Earth Terminal Capacity 2                                                                                                                       | 4 x 1.5mm2                                                                                                                                                                                       |                                                                                                                                                                                  |
| Earth Terminal Capacity 3                                                                                                                       | 3 x 2.5mm2                                                                                                                                                                                       |                                                                                                                                                                                  |
| Earth Terminal Capacity 4                                                                                                                       | 1 x 4mm2 Multi-strand                                                                                                                                                                            |                                                                                                                                                                                  |
| Earth Terminal Capacity 5                                                                                                                       | 1 x 6mm2                                                                                                                                                                                         |                                                                                                                                                                                  |
| Product Class 1                                                                                                                                 | Must be earthed (ref BS7671 415.2.1)                                                                                                                                                             |                                                                                                                                                                                  |
| Ambient Operating Temperature                                                                                                                   | -5° to +40°C                                                                                                                                                                                     |                                                                                                                                                                                  |
| Recommended Location                                                                                                                            | Internal Use Only                                                                                                                                                                                |                                                                                                                                                                                  |
| Maximum Installation Altitude                                                                                                                   | 2000m                                                                                                                                                                                            |                                                                                                                                                                                  |
| Patents and Trademarks                                                                                                                          | Linea is a Registered Trade Mark No 2398665 CFX is a Registered Trade Mark No 2398667 Patent No. GB 2383375B Linea-Duo CFX is a UK Registered Design Certificate No: R21 = 3021173 SS2 = 3021174 |                                                                                                                                                                                  |
| All products listed conform to current British or<br>European standard and the product information is<br>correct at the time of going to press. | All accessories are manufactured under an accredited BS EN ISO 9001 : 2015 Quality Management System.                                                                                            | It is the policy of the company to improve products as part of our development programme.  Therefore, we reserve the right to alter designs and dimensions without prior notice. |
| Illustrations and diagrams are reproduced within the limitations of reproduction and printing process and are not binding.                      | Due to manufacturing processes we cannot guarantee an exact colour match and shadings of of certain finishes.                                                                                    | Correct as at 15 October 2018 08:23 AM<br>E&OE                                                                                                                                   |