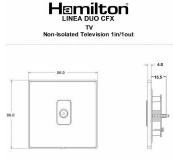

## **LDTVBK-BKB**

Linea-Duo CFX Black Nickel Frame/Black Nickel Front 1 gang Non-Isolated Television 1in/1out Black

Item Image

|                                                                                                                                                 | <b>V</b>                                                                                                                                                                                         |                                                                                                                                                                                  |
|-------------------------------------------------------------------------------------------------------------------------------------------------|--------------------------------------------------------------------------------------------------------------------------------------------------------------------------------------------------|----------------------------------------------------------------------------------------------------------------------------------------------------------------------------------|
| Primary Range                                                                                                                                   | Linea-Duo CFX                                                                                                                                                                                    |                                                                                                                                                                                  |
| Insert Type                                                                                                                                     | 1 gang Non-Isolated TV 1in/1out                                                                                                                                                                  |                                                                                                                                                                                  |
| Plate Finish                                                                                                                                    | Linea-Duo CFX Black Nickel Frame/Black Nickel                                                                                                                                                    |                                                                                                                                                                                  |
| Insert Colour                                                                                                                                   | Black                                                                                                                                                                                            |                                                                                                                                                                                  |
| EAN13 Barcode                                                                                                                                   | 5017504231606                                                                                                                                                                                    |                                                                                                                                                                                  |
| Dimensions (Nominal)                                                                                                                            | Single: Height = 86.0mm Width = 86.0mm Depth = 4.0mm                                                                                                                                             |                                                                                                                                                                                  |
| Fixing Hole Centres                                                                                                                             | Box Fixing = 60.3mm Grid Fixing = CFX Clips                                                                                                                                                      |                                                                                                                                                                                  |
| Minimum Wall Box Depth                                                                                                                          | 25mm                                                                                                                                                                                             |                                                                                                                                                                                  |
| Switched Poles                                                                                                                                  | N/A                                                                                                                                                                                              |                                                                                                                                                                                  |
| IP Rating                                                                                                                                       | IP2XD                                                                                                                                                                                            |                                                                                                                                                                                  |
| Contact Gap Minimum                                                                                                                             | N/A                                                                                                                                                                                              |                                                                                                                                                                                  |
| Earth Terminal Capacity 1                                                                                                                       | 5 x 1mm2                                                                                                                                                                                         |                                                                                                                                                                                  |
| Earth Terminal Capacity 2                                                                                                                       | 4 x 1.5mm2                                                                                                                                                                                       |                                                                                                                                                                                  |
| Earth Terminal Capacity 3                                                                                                                       | 3 x 2.5mm2                                                                                                                                                                                       |                                                                                                                                                                                  |
| Earth Terminal Capacity 4                                                                                                                       | 1 x 4mm2 Multi-strand                                                                                                                                                                            |                                                                                                                                                                                  |
| Earth Terminal Capacity 5                                                                                                                       | 1 x 6mm2                                                                                                                                                                                         |                                                                                                                                                                                  |
| Product Class 1                                                                                                                                 | Must be earthed (ref BS7671 415.2.1)                                                                                                                                                             |                                                                                                                                                                                  |
| Ambient Operating Temperature                                                                                                                   | -5° to +40°C                                                                                                                                                                                     |                                                                                                                                                                                  |
| Recommended Location                                                                                                                            | Internal Use Only                                                                                                                                                                                |                                                                                                                                                                                  |
| Maximum Installation Altitude                                                                                                                   | 2000m                                                                                                                                                                                            |                                                                                                                                                                                  |
| Patents and Trademarks                                                                                                                          | Linea is a Registered Trade Mark No 2398665 CFX is a Registered Trade Mark No 2398667 Patent No. GB 2383375B Linea-Duo CFX is a UK Registered Design Certificate No: R21 = 3021173 SS2 = 3021174 |                                                                                                                                                                                  |
| All products listed conform to current British or<br>European standard and the product information is<br>correct at the time of going to press. | All accessories are manufactured under an accredited BS EN ISO 9001 : 2015 Quality Management System.                                                                                            | It is the policy of the company to improve products as part of our development programme.  Therefore, we reserve the right to alter designs and dimensions without prior notice. |
| Illustrations and diagrams are reproduced within the limitations of reproduction and printing process and are not binding.                      | Due to manufacturing processes we cannot guarantee an exact colour match and shadings of of certain finishes.                                                                                    | Correct as at 15 October 2018 08:23 AM<br>E&OE                                                                                                                                   |