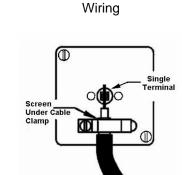

## **LDTVBK-BKB**

Linea-Duo CFX Black Nickel Frame/Black Nickel Front 1 gang Non-Isolated Television 1in/1out Black

Item Image

|                                                                                                                                                 | <b>V</b>                                                                                                                                                                                         |                                                                                                                                                                                  |
|-------------------------------------------------------------------------------------------------------------------------------------------------|--------------------------------------------------------------------------------------------------------------------------------------------------------------------------------------------------|----------------------------------------------------------------------------------------------------------------------------------------------------------------------------------|
| Primary Range                                                                                                                                   | Linea-Duo CFX                                                                                                                                                                                    |                                                                                                                                                                                  |
| Insert Type                                                                                                                                     | 1 gang Non-Isolated TV 1in/1out                                                                                                                                                                  |                                                                                                                                                                                  |
| Plate Finish                                                                                                                                    | Linea-Duo CFX Black Nickel Frame/Black Nickel                                                                                                                                                    |                                                                                                                                                                                  |
| Insert Colour                                                                                                                                   | Black                                                                                                                                                                                            |                                                                                                                                                                                  |
| EAN13 Barcode                                                                                                                                   | 5017504231606                                                                                                                                                                                    |                                                                                                                                                                                  |
| Dimensions (Nominal)                                                                                                                            | Single: Height = 86.0mm Width = 86.0mm Depth = 4.0mm                                                                                                                                             |                                                                                                                                                                                  |
| Fixing Hole Centres                                                                                                                             | Box Fixing = 60.3mm Grid Fixing = CFX Clips                                                                                                                                                      |                                                                                                                                                                                  |
| Minimum Wall Box Depth                                                                                                                          | 25mm                                                                                                                                                                                             |                                                                                                                                                                                  |
| Switched Poles                                                                                                                                  | N/A                                                                                                                                                                                              |                                                                                                                                                                                  |
| IP Rating                                                                                                                                       | IP2XD                                                                                                                                                                                            |                                                                                                                                                                                  |
| Contact Gap Minimum                                                                                                                             | N/A                                                                                                                                                                                              |                                                                                                                                                                                  |
| Earth Terminal Capacity 1                                                                                                                       | 5 x 1mm2                                                                                                                                                                                         |                                                                                                                                                                                  |
| Earth Terminal Capacity 2                                                                                                                       | 4 x 1.5mm2                                                                                                                                                                                       |                                                                                                                                                                                  |
| Earth Terminal Capacity 3                                                                                                                       | 3 x 2.5mm2                                                                                                                                                                                       |                                                                                                                                                                                  |
| Earth Terminal Capacity 4                                                                                                                       | 1 x 4mm2 Multi-strand                                                                                                                                                                            |                                                                                                                                                                                  |
| Earth Terminal Capacity 5                                                                                                                       | 1 x 6mm2                                                                                                                                                                                         |                                                                                                                                                                                  |
| Product Class 1                                                                                                                                 | Must be earthed (ref BS7671 415.2.1)                                                                                                                                                             |                                                                                                                                                                                  |
| Ambient Operating Temperature                                                                                                                   | -5° to +40°C                                                                                                                                                                                     |                                                                                                                                                                                  |
| Recommended Location                                                                                                                            | Internal Use Only                                                                                                                                                                                |                                                                                                                                                                                  |
| Maximum Installation Altitude                                                                                                                   | 2000m                                                                                                                                                                                            |                                                                                                                                                                                  |
| Patents and Trademarks                                                                                                                          | Linea is a Registered Trade Mark No 2398665 CFX is a Registered Trade Mark No 2398667 Patent No. GB 2383375B Linea-Duo CFX is a UK Registered Design Certificate No: R21 = 3021173 SS2 = 3021174 |                                                                                                                                                                                  |
| All products listed conform to current British or<br>European standard and the product information is<br>correct at the time of going to press. | All accessories are manufactured under an accredited BS EN ISO 9001 : 2015 Quality Management System.                                                                                            | It is the policy of the company to improve products as part of our development programme.  Therefore, we reserve the right to alter designs and dimensions without prior notice. |
| Illustrations and diagrams are reproduced within the limitations of reproduction and printing process and are not binding.                      | Due to manufacturing processes we cannot guarantee an exact colour match and shadings of of certain finishes.                                                                                    | Correct as at 15 October 2018 08:23 AM<br>E&OE                                                                                                                                   |