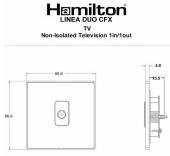

## **LDTVBC-NB**

Linea-Duo CFX Bright Chrome Frame/Piano Black Front 1 gang Non-Isolated Television 1in/1out Black

Item Image

## **Dimensions**

|                                                                                                                                                 | •                                                                                                                                                                                                |                                                                                                                                                                                  |
|-------------------------------------------------------------------------------------------------------------------------------------------------|--------------------------------------------------------------------------------------------------------------------------------------------------------------------------------------------------|----------------------------------------------------------------------------------------------------------------------------------------------------------------------------------|
| Primary Range                                                                                                                                   | Linea-Duo CFX                                                                                                                                                                                    |                                                                                                                                                                                  |
| Insert Type                                                                                                                                     | 1 gang Non-Isolated TV 1in/1out                                                                                                                                                                  |                                                                                                                                                                                  |
| Plate Finish                                                                                                                                    | Linea-Duo CFX Bright Chrome Frame/Piano Black                                                                                                                                                    |                                                                                                                                                                                  |
| Insert Colour                                                                                                                                   | Black                                                                                                                                                                                            |                                                                                                                                                                                  |
| EAN13 Barcode                                                                                                                                   | 5017504042011                                                                                                                                                                                    |                                                                                                                                                                                  |
| Dimensions (Nominal)                                                                                                                            | Single: Height = 86.0mm Width = 86.0mm Depth = 4.0mm                                                                                                                                             |                                                                                                                                                                                  |
| Fixing Hole Centres                                                                                                                             | Box Fixing = 60.3mm Grid Fixing = CFX Clips                                                                                                                                                      |                                                                                                                                                                                  |
| Minimum Wall Box Depth                                                                                                                          | 25mm                                                                                                                                                                                             |                                                                                                                                                                                  |
| Switched Poles                                                                                                                                  | N/A                                                                                                                                                                                              |                                                                                                                                                                                  |
| IP Rating                                                                                                                                       | IP2XD                                                                                                                                                                                            |                                                                                                                                                                                  |
| Contact Gap Minimum                                                                                                                             | N/A                                                                                                                                                                                              |                                                                                                                                                                                  |
| Earth Terminal Capacity 1                                                                                                                       | 5 x 1mm2                                                                                                                                                                                         |                                                                                                                                                                                  |
| Earth Terminal Capacity 2                                                                                                                       | 4 x 1.5mm2                                                                                                                                                                                       |                                                                                                                                                                                  |
| Earth Terminal Capacity 3                                                                                                                       | 3 x 2.5mm2                                                                                                                                                                                       |                                                                                                                                                                                  |
| Earth Terminal Capacity 4                                                                                                                       | 1 x 4mm2 Multi-strand                                                                                                                                                                            |                                                                                                                                                                                  |
| Earth Terminal Capacity 5                                                                                                                       | 1 x 6mm2                                                                                                                                                                                         |                                                                                                                                                                                  |
| Product Class 1                                                                                                                                 | Must be earthed (ref BS7671 415.2.1)                                                                                                                                                             |                                                                                                                                                                                  |
| Ambient Operating Temperature                                                                                                                   | -5° to +40°C                                                                                                                                                                                     |                                                                                                                                                                                  |
| Recommended Location                                                                                                                            | Internal Use Only                                                                                                                                                                                |                                                                                                                                                                                  |
| Maximum Installation Altitude                                                                                                                   | 2000m                                                                                                                                                                                            |                                                                                                                                                                                  |
| Patents and Trademarks                                                                                                                          | Linea is a Registered Trade Mark No 2398665 CFX is a Registered Trade Mark No 2398667 Patent No. GB 2383375B Linea-Duo CFX is a UK Registered Design Certificate No: R21 = 3021173 SS2 = 3021174 |                                                                                                                                                                                  |
| All products listed conform to current British or<br>European standard and the product information is<br>correct at the time of going to press. | All accessories are manufactured under an accredited BS EN ISO 9001 : 2015 Quality Management System.                                                                                            | It is the policy of the company to improve products as part of our development programme.  Therefore, we reserve the right to alter designs and dimensions without prior notice. |
| Illustrations and diagrams are reproduced within the limitations of reproduction and printing                                                   | Due to manufacturing processes we cannot guarantee an exact colour match and shadings of                                                                                                         | Correct as at 15 October 2018 08:23 AM E&OE                                                                                                                                      |