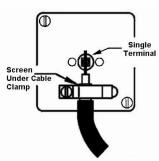

## **Dimensions**

|                                                                                                                                                 | •                                                                                                                                                                                                |                                                                                                                                                                                  |
|-------------------------------------------------------------------------------------------------------------------------------------------------|--------------------------------------------------------------------------------------------------------------------------------------------------------------------------------------------------|----------------------------------------------------------------------------------------------------------------------------------------------------------------------------------|
| Primary Range                                                                                                                                   | Linea-Duo CFX                                                                                                                                                                                    |                                                                                                                                                                                  |
| Insert Type                                                                                                                                     | 1 gang Non-Isolated TV 1in/1out                                                                                                                                                                  |                                                                                                                                                                                  |
| Plate Finish                                                                                                                                    | Linea-Duo CFX Bright Chrome Frame/Piano Black                                                                                                                                                    |                                                                                                                                                                                  |
| Insert Colour                                                                                                                                   | Black                                                                                                                                                                                            |                                                                                                                                                                                  |
| EAN13 Barcode                                                                                                                                   | 5017504042011                                                                                                                                                                                    |                                                                                                                                                                                  |
| Dimensions (Nominal)                                                                                                                            | Single: Height = 86.0mm Width = 86.0mm Depth = 4.0mm                                                                                                                                             |                                                                                                                                                                                  |
| Fixing Hole Centres                                                                                                                             | Box Fixing = 60.3mm Grid Fixing = CFX Clips                                                                                                                                                      |                                                                                                                                                                                  |
| Minimum Wall Box Depth                                                                                                                          | 25mm                                                                                                                                                                                             |                                                                                                                                                                                  |
| Switched Poles                                                                                                                                  | N/A                                                                                                                                                                                              |                                                                                                                                                                                  |
| IP Rating                                                                                                                                       | IP2XD                                                                                                                                                                                            |                                                                                                                                                                                  |
| Contact Gap Minimum                                                                                                                             | N/A                                                                                                                                                                                              |                                                                                                                                                                                  |
| Earth Terminal Capacity 1                                                                                                                       | 5 x 1mm2                                                                                                                                                                                         |                                                                                                                                                                                  |
| Earth Terminal Capacity 2                                                                                                                       | 4 x 1.5mm2                                                                                                                                                                                       |                                                                                                                                                                                  |
| Earth Terminal Capacity 3                                                                                                                       | 3 x 2.5mm2                                                                                                                                                                                       |                                                                                                                                                                                  |
| Earth Terminal Capacity 4                                                                                                                       | 1 x 4mm2 Multi-strand                                                                                                                                                                            |                                                                                                                                                                                  |
| Earth Terminal Capacity 5                                                                                                                       | 1 x 6mm2                                                                                                                                                                                         |                                                                                                                                                                                  |
| Product Class 1                                                                                                                                 | Must be earthed (ref BS7671 415.2.1)                                                                                                                                                             |                                                                                                                                                                                  |
| Ambient Operating Temperature                                                                                                                   | -5° to +40°C                                                                                                                                                                                     |                                                                                                                                                                                  |
| Recommended Location                                                                                                                            | Internal Use Only                                                                                                                                                                                |                                                                                                                                                                                  |
| Maximum Installation Altitude                                                                                                                   | 2000m                                                                                                                                                                                            |                                                                                                                                                                                  |
| Patents and Trademarks                                                                                                                          | Linea is a Registered Trade Mark No 2398665 CFX is a Registered Trade Mark No 2398667 Patent No. GB 2383375B Linea-Duo CFX is a UK Registered Design Certificate No: R21 = 3021173 SS2 = 3021174 |                                                                                                                                                                                  |
| All products listed conform to current British or<br>European standard and the product information is<br>correct at the time of going to press. | All accessories are manufactured under an accredited BS EN ISO 9001 : 2015 Quality Management System.                                                                                            | It is the policy of the company to improve products as part of our development programme.  Therefore, we reserve the right to alter designs and dimensions without prior notice. |
| Illustrations and diagrams are reproduced within the limitations of reproduction and printing                                                   | Due to manufacturing processes we cannot guarantee an exact colour match and shadings of                                                                                                         | Correct as at 15 October 2018 08:23 AM E&OE                                                                                                                                      |