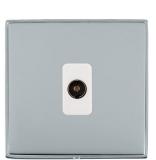

## **LDTVBC-BSW**

Linea-Duo CFX Bright Chrome Frame/Bright Steel Front 1 gang Non-Isolated Television 1in/1out White

Item Image