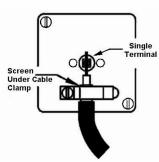

## Dimensions

|                                                                                                                                                 |                                                                                                                                                                                                  | H H                                                                                                                                                                              |
|-------------------------------------------------------------------------------------------------------------------------------------------------|--------------------------------------------------------------------------------------------------------------------------------------------------------------------------------------------------|----------------------------------------------------------------------------------------------------------------------------------------------------------------------------------|
|                                                                                                                                                 |                                                                                                                                                                                                  |                                                                                                                                                                                  |
| Primary Range                                                                                                                                   | Linea-Duo CFX                                                                                                                                                                                    |                                                                                                                                                                                  |
| Insert Type                                                                                                                                     | 1 gang Non-Isolated TV 1in/1out                                                                                                                                                                  |                                                                                                                                                                                  |
| Plate Finish                                                                                                                                    | Linea-Duo CFX Bright Chrome Frame/Bright Steel                                                                                                                                                   |                                                                                                                                                                                  |
| Insert Colour                                                                                                                                   | White                                                                                                                                                                                            |                                                                                                                                                                                  |
| EAN13 Barcode                                                                                                                                   | 5017504200602                                                                                                                                                                                    |                                                                                                                                                                                  |
| Dimensions (Nominal)                                                                                                                            | Single: Height = 86.0mm Width = 86.0mm Depth = 4.0mm                                                                                                                                             |                                                                                                                                                                                  |
| Fixing Hole Centres                                                                                                                             | Box Fixing = 60.3mm Grid Fixing = CFX Clips                                                                                                                                                      |                                                                                                                                                                                  |
| Minimum Wall Box Depth                                                                                                                          | 25mm                                                                                                                                                                                             |                                                                                                                                                                                  |
| Switched Poles                                                                                                                                  | N/A                                                                                                                                                                                              |                                                                                                                                                                                  |
| IP Rating                                                                                                                                       | IP2XD                                                                                                                                                                                            |                                                                                                                                                                                  |
| Contact Gap Minimum                                                                                                                             | N/A                                                                                                                                                                                              |                                                                                                                                                                                  |
| Earth Terminal Capacity 1                                                                                                                       | 5 x 1mm2                                                                                                                                                                                         |                                                                                                                                                                                  |
| Earth Terminal Capacity 2                                                                                                                       | 4 x 1.5mm2                                                                                                                                                                                       |                                                                                                                                                                                  |
| Earth Terminal Capacity 3                                                                                                                       | 3 x 2.5mm2                                                                                                                                                                                       |                                                                                                                                                                                  |
| Earth Terminal Capacity 4                                                                                                                       | 1 x 4mm2 Multi-strand                                                                                                                                                                            |                                                                                                                                                                                  |
| Earth Terminal Capacity 5                                                                                                                       | 1 x 6mm2                                                                                                                                                                                         |                                                                                                                                                                                  |
| Product Class 1                                                                                                                                 | Must be earthed (ref BS7671 415.2.1)                                                                                                                                                             |                                                                                                                                                                                  |
| Ambient Operating Temperature                                                                                                                   | -5° to +40°C                                                                                                                                                                                     |                                                                                                                                                                                  |
| Recommended Location                                                                                                                            | Internal Use Only                                                                                                                                                                                |                                                                                                                                                                                  |
| Maximum Installation Altitude                                                                                                                   | 2000m                                                                                                                                                                                            |                                                                                                                                                                                  |
| Patents and Trademarks                                                                                                                          | Linea is a Registered Trade Mark No 2398665 CFX is a Registered Trade Mark No 2398667 Patent No. GB 2383375B Linea-Duo CFX is a UK Registered Design Certificate No: R21 = 3021173 SS2 = 3021174 |                                                                                                                                                                                  |
| All products listed conform to current British or<br>European standard and the product information is<br>correct at the time of going to press. | All accessories are manufactured under an accredited BS EN ISO 9001 : 2015 Quality Management System.                                                                                            | It is the policy of the company to improve products as part of our development programme.  Therefore, we reserve the right to alter designs and dimensions without prior notice. |
| Illustrations and diagrams are reproduced within the limitations of reproduction and printing                                                   | Due to manufacturing processes we cannot guarantee an exact colour match and shadings of                                                                                                         | Correct as at 15 October 2018 08:23 AM<br>E&OE                                                                                                                                   |