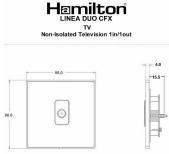

## Dimensions

|                                                                                                                                                 |                                                                                                                                                                                                  | H H                                                                                                                                                                              |
|-------------------------------------------------------------------------------------------------------------------------------------------------|--------------------------------------------------------------------------------------------------------------------------------------------------------------------------------------------------|----------------------------------------------------------------------------------------------------------------------------------------------------------------------------------|
|                                                                                                                                                 |                                                                                                                                                                                                  |                                                                                                                                                                                  |
| Primary Range                                                                                                                                   | Linea-Duo CFX                                                                                                                                                                                    |                                                                                                                                                                                  |
| Insert Type                                                                                                                                     | 1 gang Non-Isolated TV 1in/1out                                                                                                                                                                  |                                                                                                                                                                                  |
| Plate Finish                                                                                                                                    | Linea-Duo CFX Bright Chrome Frame/Bright Steel                                                                                                                                                   |                                                                                                                                                                                  |
| Insert Colour                                                                                                                                   | White                                                                                                                                                                                            |                                                                                                                                                                                  |
| EAN13 Barcode                                                                                                                                   | 5017504200602                                                                                                                                                                                    |                                                                                                                                                                                  |
| Dimensions (Nominal)                                                                                                                            | Single: Height = 86.0mm Width = 86.0mm Depth = 4.0mm                                                                                                                                             |                                                                                                                                                                                  |
| Fixing Hole Centres                                                                                                                             | Box Fixing = 60.3mm Grid Fixing = CFX Clips                                                                                                                                                      |                                                                                                                                                                                  |
| Minimum Wall Box Depth                                                                                                                          | 25mm                                                                                                                                                                                             |                                                                                                                                                                                  |
| Switched Poles                                                                                                                                  | N/A                                                                                                                                                                                              |                                                                                                                                                                                  |
| IP Rating                                                                                                                                       | IP2XD                                                                                                                                                                                            |                                                                                                                                                                                  |
| Contact Gap Minimum                                                                                                                             | N/A                                                                                                                                                                                              |                                                                                                                                                                                  |
| Earth Terminal Capacity 1                                                                                                                       | 5 x 1mm2                                                                                                                                                                                         |                                                                                                                                                                                  |
| Earth Terminal Capacity 2                                                                                                                       | 4 x 1.5mm2                                                                                                                                                                                       |                                                                                                                                                                                  |
| Earth Terminal Capacity 3                                                                                                                       | 3 x 2.5mm2                                                                                                                                                                                       |                                                                                                                                                                                  |
| Earth Terminal Capacity 4                                                                                                                       | 1 x 4mm2 Multi-strand                                                                                                                                                                            |                                                                                                                                                                                  |
| Earth Terminal Capacity 5                                                                                                                       | 1 x 6mm2                                                                                                                                                                                         |                                                                                                                                                                                  |
| Product Class 1                                                                                                                                 | Must be earthed (ref BS7671 415.2.1)                                                                                                                                                             |                                                                                                                                                                                  |
| Ambient Operating Temperature                                                                                                                   | -5° to +40°C                                                                                                                                                                                     |                                                                                                                                                                                  |
| Recommended Location                                                                                                                            | Internal Use Only                                                                                                                                                                                |                                                                                                                                                                                  |
| Maximum Installation Altitude                                                                                                                   | 2000m                                                                                                                                                                                            |                                                                                                                                                                                  |
| Patents and Trademarks                                                                                                                          | Linea is a Registered Trade Mark No 2398665 CFX is a Registered Trade Mark No 2398667 Patent No. GB 2383375B Linea-Duo CFX is a UK Registered Design Certificate No: R21 = 3021173 SS2 = 3021174 |                                                                                                                                                                                  |
| All products listed conform to current British or<br>European standard and the product information is<br>correct at the time of going to press. | All accessories are manufactured under an accredited BS EN ISO 9001 : 2015 Quality Management System.                                                                                            | It is the policy of the company to improve products as part of our development programme.  Therefore, we reserve the right to alter designs and dimensions without prior notice. |
| Illustrations and diagrams are reproduced within the limitations of reproduction and printing                                                   | Due to manufacturing processes we cannot guarantee an exact colour match and shadings of                                                                                                         | Correct as at 15 October 2018 08:23 AM<br>E&OE                                                                                                                                   |