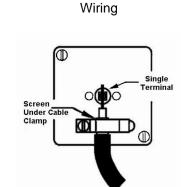

## **LDTVAB-SBB**

Linea-Duo CFX Antique Brass Frame/Satin Brass Front 1 gang Non-Isolated Television 1in/1out Black

Item Image

|                                                                                                                                                 | <b>~</b>                                                                                                                                                                                         |                                                                                                                                                                                  |
|-------------------------------------------------------------------------------------------------------------------------------------------------|--------------------------------------------------------------------------------------------------------------------------------------------------------------------------------------------------|----------------------------------------------------------------------------------------------------------------------------------------------------------------------------------|
| Primary Range                                                                                                                                   | Linea-Duo CFX                                                                                                                                                                                    |                                                                                                                                                                                  |
| Insert Type                                                                                                                                     | 1 gang Non-Isolated TV 1in/1out                                                                                                                                                                  |                                                                                                                                                                                  |
| Plate Finish                                                                                                                                    | Linea-Duo CFX Antique Brass Frame/Satin Brass                                                                                                                                                    |                                                                                                                                                                                  |
| Insert Colour                                                                                                                                   | Black                                                                                                                                                                                            |                                                                                                                                                                                  |
| EAN13 Barcode                                                                                                                                   | 5017504171605                                                                                                                                                                                    |                                                                                                                                                                                  |
| Dimensions (Nominal)                                                                                                                            | Single: Height = 86.0mm Width = 86.0mm Depth = 4.0mm                                                                                                                                             |                                                                                                                                                                                  |
| Fixing Hole Centres                                                                                                                             | Box Fixing = 60.3mm Grid Fixing = CFX Clips                                                                                                                                                      |                                                                                                                                                                                  |
| Minimum Wall Box Depth                                                                                                                          | 25mm                                                                                                                                                                                             |                                                                                                                                                                                  |
| Switched Poles                                                                                                                                  | N/A                                                                                                                                                                                              |                                                                                                                                                                                  |
| IP Rating                                                                                                                                       | IP2XD                                                                                                                                                                                            |                                                                                                                                                                                  |
| Contact Gap Minimum                                                                                                                             | N/A                                                                                                                                                                                              |                                                                                                                                                                                  |
| Earth Terminal Capacity 1                                                                                                                       | 5 x 1mm2                                                                                                                                                                                         |                                                                                                                                                                                  |
| Earth Terminal Capacity 2                                                                                                                       | 4 x 1.5mm2                                                                                                                                                                                       |                                                                                                                                                                                  |
| Earth Terminal Capacity 3                                                                                                                       | 3 x 2.5mm2                                                                                                                                                                                       |                                                                                                                                                                                  |
| Earth Terminal Capacity 4                                                                                                                       | 1 x 4mm2 Multi-strand                                                                                                                                                                            |                                                                                                                                                                                  |
| Earth Terminal Capacity 5                                                                                                                       | 1 x 6mm2                                                                                                                                                                                         |                                                                                                                                                                                  |
| Product Class 1                                                                                                                                 | Must be earthed (ref BS7671 415.2.1)                                                                                                                                                             |                                                                                                                                                                                  |
| Ambient Operating Temperature                                                                                                                   | -5° to +40°C                                                                                                                                                                                     |                                                                                                                                                                                  |
| Recommended Location                                                                                                                            | Internal Use Only                                                                                                                                                                                |                                                                                                                                                                                  |
| Maximum Installation Altitude                                                                                                                   | 2000m                                                                                                                                                                                            |                                                                                                                                                                                  |
| Patents and Trademarks                                                                                                                          | Linea is a Registered Trade Mark No 2398665 CFX is a Registered Trade Mark No 2398667 Patent No. GB 2383375B Linea-Duo CFX is a UK Registered Design Certificate No: R21 = 3021173 SS2 = 3021174 |                                                                                                                                                                                  |
| All products listed conform to current British or<br>European standard and the product information is<br>correct at the time of going to press. | All accessories are manufactured under an accredited BS EN ISO 9001 : 2015 Quality Management System.                                                                                            | It is the policy of the company to improve products as part of our development programme.  Therefore, we reserve the right to alter designs and dimensions without prior notice. |
| Illustrations and diagrams are reproduced within the limitations of reproduction and printing                                                   | Due to manufacturing processes we cannot guarantee an exact colour match and shadings of of certain finishes                                                                                     | Correct as at 15 October 2018 08:23 AM<br>E&OE                                                                                                                                   |