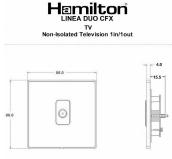

## **LDTVAB-SBB**

Linea-Duo CFX Antique Brass Frame/Satin Brass Front 1 gang Non-Isolated Television 1in/1out Black

Item Image

|                                                                                                                                                 | <b>~</b>                                                                                                                                                                                         |                                                                                                                                                                                  |
|-------------------------------------------------------------------------------------------------------------------------------------------------|--------------------------------------------------------------------------------------------------------------------------------------------------------------------------------------------------|----------------------------------------------------------------------------------------------------------------------------------------------------------------------------------|
| Primary Range                                                                                                                                   | Linea-Duo CFX                                                                                                                                                                                    |                                                                                                                                                                                  |
| Insert Type                                                                                                                                     | 1 gang Non-Isolated TV 1in/1out                                                                                                                                                                  |                                                                                                                                                                                  |
| Plate Finish                                                                                                                                    | Linea-Duo CFX Antique Brass Frame/Satin Brass                                                                                                                                                    |                                                                                                                                                                                  |
| Insert Colour                                                                                                                                   | Black                                                                                                                                                                                            |                                                                                                                                                                                  |
| EAN13 Barcode                                                                                                                                   | 5017504171605                                                                                                                                                                                    |                                                                                                                                                                                  |
| Dimensions (Nominal)                                                                                                                            | Single: Height = 86.0mm Width = 86.0mm Depth = 4.0mm                                                                                                                                             |                                                                                                                                                                                  |
| Fixing Hole Centres                                                                                                                             | Box Fixing = 60.3mm Grid Fixing = CFX Clips                                                                                                                                                      |                                                                                                                                                                                  |
| Minimum Wall Box Depth                                                                                                                          | 25mm                                                                                                                                                                                             |                                                                                                                                                                                  |
| Switched Poles                                                                                                                                  | N/A                                                                                                                                                                                              |                                                                                                                                                                                  |
| IP Rating                                                                                                                                       | IP2XD                                                                                                                                                                                            |                                                                                                                                                                                  |
| Contact Gap Minimum                                                                                                                             | N/A                                                                                                                                                                                              |                                                                                                                                                                                  |
| Earth Terminal Capacity 1                                                                                                                       | 5 x 1mm2                                                                                                                                                                                         |                                                                                                                                                                                  |
| Earth Terminal Capacity 2                                                                                                                       | 4 x 1.5mm2                                                                                                                                                                                       |                                                                                                                                                                                  |
| Earth Terminal Capacity 3                                                                                                                       | 3 x 2.5mm2                                                                                                                                                                                       |                                                                                                                                                                                  |
| Earth Terminal Capacity 4                                                                                                                       | 1 x 4mm2 Multi-strand                                                                                                                                                                            |                                                                                                                                                                                  |
| Earth Terminal Capacity 5                                                                                                                       | 1 x 6mm2                                                                                                                                                                                         |                                                                                                                                                                                  |
| Product Class 1                                                                                                                                 | Must be earthed (ref BS7671 415.2.1)                                                                                                                                                             |                                                                                                                                                                                  |
| Ambient Operating Temperature                                                                                                                   | -5° to +40°C                                                                                                                                                                                     |                                                                                                                                                                                  |
| Recommended Location                                                                                                                            | Internal Use Only                                                                                                                                                                                |                                                                                                                                                                                  |
| Maximum Installation Altitude                                                                                                                   | 2000m                                                                                                                                                                                            |                                                                                                                                                                                  |
| Patents and Trademarks                                                                                                                          | Linea is a Registered Trade Mark No 2398665 CFX is a Registered Trade Mark No 2398667 Patent No. GB 2383375B Linea-Duo CFX is a UK Registered Design Certificate No: R21 = 3021173 SS2 = 3021174 |                                                                                                                                                                                  |
| All products listed conform to current British or<br>European standard and the product information is<br>correct at the time of going to press. | All accessories are manufactured under an accredited BS EN ISO 9001 : 2015 Quality Management System.                                                                                            | It is the policy of the company to improve products as part of our development programme.  Therefore, we reserve the right to alter designs and dimensions without prior notice. |
| Illustrations and diagrams are reproduced within the limitations of reproduction and printing                                                   | Due to manufacturing processes we cannot guarantee an exact colour match and shadings of of certain finishes                                                                                     | Correct as at 15 October 2018 08:23 AM<br>E&OE                                                                                                                                   |