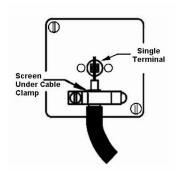

## **Dimensions**

| Linea-Duo CFX                                                                                                                                                                                    |                                                                                                                                                                                                                                                                                                                                                                                                                                                                                                                                                                                                                                       |
|--------------------------------------------------------------------------------------------------------------------------------------------------------------------------------------------------|---------------------------------------------------------------------------------------------------------------------------------------------------------------------------------------------------------------------------------------------------------------------------------------------------------------------------------------------------------------------------------------------------------------------------------------------------------------------------------------------------------------------------------------------------------------------------------------------------------------------------------------|
| 1 gang Non-Isolated TV 1in/1out                                                                                                                                                                  |                                                                                                                                                                                                                                                                                                                                                                                                                                                                                                                                                                                                                                       |
| Linea-Duo CFX Antique Brass Frame/Antique Brass                                                                                                                                                  |                                                                                                                                                                                                                                                                                                                                                                                                                                                                                                                                                                                                                                       |
| Black                                                                                                                                                                                            |                                                                                                                                                                                                                                                                                                                                                                                                                                                                                                                                                                                                                                       |
| 5017504181604                                                                                                                                                                                    |                                                                                                                                                                                                                                                                                                                                                                                                                                                                                                                                                                                                                                       |
| Single: Height = 86.0mm Width = 86.0mm Depth = 4.0mm                                                                                                                                             |                                                                                                                                                                                                                                                                                                                                                                                                                                                                                                                                                                                                                                       |
| Box Fixing = 60.3mm Grid Fixing = CFX Clips                                                                                                                                                      |                                                                                                                                                                                                                                                                                                                                                                                                                                                                                                                                                                                                                                       |
| 25mm                                                                                                                                                                                             |                                                                                                                                                                                                                                                                                                                                                                                                                                                                                                                                                                                                                                       |
| N/A                                                                                                                                                                                              |                                                                                                                                                                                                                                                                                                                                                                                                                                                                                                                                                                                                                                       |
| IP2XD                                                                                                                                                                                            |                                                                                                                                                                                                                                                                                                                                                                                                                                                                                                                                                                                                                                       |
| N/A                                                                                                                                                                                              |                                                                                                                                                                                                                                                                                                                                                                                                                                                                                                                                                                                                                                       |
| 5 x 1mm2                                                                                                                                                                                         |                                                                                                                                                                                                                                                                                                                                                                                                                                                                                                                                                                                                                                       |
| 4 x 1.5mm2                                                                                                                                                                                       |                                                                                                                                                                                                                                                                                                                                                                                                                                                                                                                                                                                                                                       |
| 3 x 2.5mm2                                                                                                                                                                                       |                                                                                                                                                                                                                                                                                                                                                                                                                                                                                                                                                                                                                                       |
| 1 x 4mm2 Multi-strand                                                                                                                                                                            |                                                                                                                                                                                                                                                                                                                                                                                                                                                                                                                                                                                                                                       |
| 1 x 6mm2                                                                                                                                                                                         |                                                                                                                                                                                                                                                                                                                                                                                                                                                                                                                                                                                                                                       |
| Must be earthed (ref BS7671 415.2.1)                                                                                                                                                             |                                                                                                                                                                                                                                                                                                                                                                                                                                                                                                                                                                                                                                       |
| -5° to +40°C                                                                                                                                                                                     |                                                                                                                                                                                                                                                                                                                                                                                                                                                                                                                                                                                                                                       |
| Internal Use Only                                                                                                                                                                                |                                                                                                                                                                                                                                                                                                                                                                                                                                                                                                                                                                                                                                       |
| 2000m                                                                                                                                                                                            |                                                                                                                                                                                                                                                                                                                                                                                                                                                                                                                                                                                                                                       |
| Linea is a Registered Trade Mark No 2398665 CFX is a Registered Trade Mark No 2398667 Patent No. GB 2383375B Linea-Duo CFX is a UK Registered Design Certificate No: R21 = 3021173 SS2 = 3021174 |                                                                                                                                                                                                                                                                                                                                                                                                                                                                                                                                                                                                                                       |
| All accessories are manufactured under an accredited BS EN ISO 9001 : 2015 Quality Management System.                                                                                            | It is the policy of the company to improve products as part of our development programme.  Therefore, we reserve the right to alter designs and dimensions without prior notice.                                                                                                                                                                                                                                                                                                                                                                                                                                                      |
| Due to manufacturing processes we cannot guarantee an exact colour match and shadings of of certain finishes.                                                                                    | Correct as at 15 October 2018 08:23 AM<br>E&OE                                                                                                                                                                                                                                                                                                                                                                                                                                                                                                                                                                                        |
|                                                                                                                                                                                                  | 1 gang Non-Isolated TV 1in/1out Linea-Duo CFX Antique Brass Frame/Antique Brass Black 5017504181604 Single: Height = 86.0mm Width = 86.0mm Depth = 4.0mm Box Fixing = 60.3mm Grid Fixing = CFX Clips 25mm N/A IP2XD N/A  5 x 1mm2 4 x 1.5mm2 3 x 2.5mm2 1 x 4mm2 Multi-strand 1 x 6mm2 Must be earthed (ref BS7671 415.2.1) -5° to +40°C Internal Use Only 2000m Linea is a Registered Trade Mark No 2398665 CFX is a Registered Trade Mark No 2398667 Patent No. GB Linea-Duo CFX is a UK Registered Design Certificate No: R2 All accessories are manufactured under an accredited BS EN ISO 9001 : 2015 Quality Management System. |