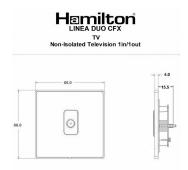

## **Dimensions**

| Linea-Duo CFX                                                                                                                                                                                    |                                                                                                                                                                                                                                                                                                                                                                                                                                                                                                                                                                                                                                       |
|--------------------------------------------------------------------------------------------------------------------------------------------------------------------------------------------------|---------------------------------------------------------------------------------------------------------------------------------------------------------------------------------------------------------------------------------------------------------------------------------------------------------------------------------------------------------------------------------------------------------------------------------------------------------------------------------------------------------------------------------------------------------------------------------------------------------------------------------------|
| 1 gang Non-Isolated TV 1in/1out                                                                                                                                                                  |                                                                                                                                                                                                                                                                                                                                                                                                                                                                                                                                                                                                                                       |
| Linea-Duo CFX Antique Brass Frame/Antique Brass                                                                                                                                                  |                                                                                                                                                                                                                                                                                                                                                                                                                                                                                                                                                                                                                                       |
| Black                                                                                                                                                                                            |                                                                                                                                                                                                                                                                                                                                                                                                                                                                                                                                                                                                                                       |
| 5017504181604                                                                                                                                                                                    |                                                                                                                                                                                                                                                                                                                                                                                                                                                                                                                                                                                                                                       |
| Single: Height = 86.0mm Width = 86.0mm Depth = 4.0mm                                                                                                                                             |                                                                                                                                                                                                                                                                                                                                                                                                                                                                                                                                                                                                                                       |
| Box Fixing = 60.3mm Grid Fixing = CFX Clips                                                                                                                                                      |                                                                                                                                                                                                                                                                                                                                                                                                                                                                                                                                                                                                                                       |
| 25mm                                                                                                                                                                                             |                                                                                                                                                                                                                                                                                                                                                                                                                                                                                                                                                                                                                                       |
| N/A                                                                                                                                                                                              |                                                                                                                                                                                                                                                                                                                                                                                                                                                                                                                                                                                                                                       |
| IP2XD                                                                                                                                                                                            |                                                                                                                                                                                                                                                                                                                                                                                                                                                                                                                                                                                                                                       |
| N/A                                                                                                                                                                                              |                                                                                                                                                                                                                                                                                                                                                                                                                                                                                                                                                                                                                                       |
| 5 x 1mm2                                                                                                                                                                                         |                                                                                                                                                                                                                                                                                                                                                                                                                                                                                                                                                                                                                                       |
| 4 x 1.5mm2                                                                                                                                                                                       |                                                                                                                                                                                                                                                                                                                                                                                                                                                                                                                                                                                                                                       |
| 3 x 2.5mm2                                                                                                                                                                                       |                                                                                                                                                                                                                                                                                                                                                                                                                                                                                                                                                                                                                                       |
| 1 x 4mm2 Multi-strand                                                                                                                                                                            |                                                                                                                                                                                                                                                                                                                                                                                                                                                                                                                                                                                                                                       |
| 1 x 6mm2                                                                                                                                                                                         |                                                                                                                                                                                                                                                                                                                                                                                                                                                                                                                                                                                                                                       |
| Must be earthed (ref BS7671 415.2.1)                                                                                                                                                             |                                                                                                                                                                                                                                                                                                                                                                                                                                                                                                                                                                                                                                       |
| -5° to +40°C                                                                                                                                                                                     |                                                                                                                                                                                                                                                                                                                                                                                                                                                                                                                                                                                                                                       |
| Internal Use Only                                                                                                                                                                                |                                                                                                                                                                                                                                                                                                                                                                                                                                                                                                                                                                                                                                       |
| 2000m                                                                                                                                                                                            |                                                                                                                                                                                                                                                                                                                                                                                                                                                                                                                                                                                                                                       |
| Linea is a Registered Trade Mark No 2398665 CFX is a Registered Trade Mark No 2398667 Patent No. GB 2383375B Linea-Duo CFX is a UK Registered Design Certificate No: R21 = 3021173 SS2 = 3021174 |                                                                                                                                                                                                                                                                                                                                                                                                                                                                                                                                                                                                                                       |
| All accessories are manufactured under an accredited BS EN ISO 9001 : 2015 Quality Management System.                                                                                            | It is the policy of the company to improve products as part of our development programme.  Therefore, we reserve the right to alter designs and dimensions without prior notice.                                                                                                                                                                                                                                                                                                                                                                                                                                                      |
| Due to manufacturing processes we cannot guarantee an exact colour match and shadings of of certain finishes.                                                                                    | Correct as at 15 October 2018 08:23 AM<br>E&OE                                                                                                                                                                                                                                                                                                                                                                                                                                                                                                                                                                                        |
|                                                                                                                                                                                                  | 1 gang Non-Isolated TV 1in/1out Linea-Duo CFX Antique Brass Frame/Antique Brass Black 5017504181604 Single: Height = 86.0mm Width = 86.0mm Depth = 4.0mm Box Fixing = 60.3mm Grid Fixing = CFX Clips 25mm N/A IP2XD N/A  5 x 1mm2 4 x 1.5mm2 3 x 2.5mm2 1 x 4mm2 Multi-strand 1 x 6mm2 Must be earthed (ref BS7671 415.2.1) -5° to +40°C Internal Use Only 2000m Linea is a Registered Trade Mark No 2398665 CFX is a Registered Trade Mark No 2398667 Patent No. GB Linea-Duo CFX is a UK Registered Design Certificate No: R2 All accessories are manufactured under an accredited BS EN ISO 9001 : 2015 Quality Management System. |