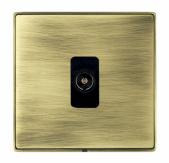

## **LDTVAB-ABB**

Linea-Duo CFX Antique Brass Frame/Antique Brass Front 1 gang Non-Isolated Television 1in/1out Black

Item Image