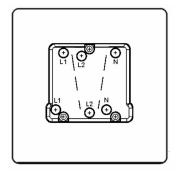

## **LDTPSB-SBB**

Linea-Duo CFX Satin Brass Frame/Satin Brass Front 1 gang 10A Triple Pole Rocker Black/Black

Item Image

Dimensions

| Primary Range                                                                                                                                   | Linea-Duo CFX                                                                                                                                                                                    |                                                                                                                                                                                  |
|-------------------------------------------------------------------------------------------------------------------------------------------------|--------------------------------------------------------------------------------------------------------------------------------------------------------------------------------------------------|----------------------------------------------------------------------------------------------------------------------------------------------------------------------------------|
| Insert Type                                                                                                                                     | 1 gang 10A Triple Pole Rocker                                                                                                                                                                    |                                                                                                                                                                                  |
| Plate Finish                                                                                                                                    | Linea-Duo CFX Satin Brass Frame/Satin Brass                                                                                                                                                      |                                                                                                                                                                                  |
| Insert Colour                                                                                                                                   | Black/Black                                                                                                                                                                                      |                                                                                                                                                                                  |
| EAN13 Barcode                                                                                                                                   | 5017504151508                                                                                                                                                                                    |                                                                                                                                                                                  |
| Dimensions (Nominal)                                                                                                                            | Single: Height = 86.0mm Width = 86.0mm Depth = 4.0mm                                                                                                                                             |                                                                                                                                                                                  |
| Fixing Hole Centres                                                                                                                             | Box Fixing = 60.3mm Grid Fixing = CFX Clips                                                                                                                                                      |                                                                                                                                                                                  |
| Minimum Wall Box Depth                                                                                                                          | 25mm                                                                                                                                                                                             |                                                                                                                                                                                  |
| Switched Poles                                                                                                                                  | Triple                                                                                                                                                                                           |                                                                                                                                                                                  |
| Current Rating                                                                                                                                  | 10A                                                                                                                                                                                              |                                                                                                                                                                                  |
| Voltage                                                                                                                                         | 220/250V AC                                                                                                                                                                                      |                                                                                                                                                                                  |
| Maximum Load                                                                                                                                    | 10 Amp resistive                                                                                                                                                                                 |                                                                                                                                                                                  |
| Mains Frequency                                                                                                                                 | 50Hz                                                                                                                                                                                             |                                                                                                                                                                                  |
| IP Rating                                                                                                                                       | IP2XD                                                                                                                                                                                            |                                                                                                                                                                                  |
| Contact Gap Minimum                                                                                                                             | 3mm                                                                                                                                                                                              |                                                                                                                                                                                  |
| Terminal Capacity 1                                                                                                                             | 5 x 1mm2                                                                                                                                                                                         |                                                                                                                                                                                  |
| Terminal Capacity 2                                                                                                                             | 4 x 1.5mm2                                                                                                                                                                                       |                                                                                                                                                                                  |
| Terminal Capacity 3                                                                                                                             | 1 x 2.5mm2                                                                                                                                                                                       |                                                                                                                                                                                  |
| Terminal Capacity 4                                                                                                                             | 1 x 4mm2 Multi-strand                                                                                                                                                                            |                                                                                                                                                                                  |
| Terminal Capacity 5                                                                                                                             | 1 x 6mm2                                                                                                                                                                                         |                                                                                                                                                                                  |
| Earth Terminal Capacity 1                                                                                                                       | 5 x 1mm2                                                                                                                                                                                         |                                                                                                                                                                                  |
| Earth Terminal Capacity 2                                                                                                                       | 4 x 1.5mm2                                                                                                                                                                                       |                                                                                                                                                                                  |
| Earth Terminal Capacity 3                                                                                                                       | 3 x 2.5mm2                                                                                                                                                                                       |                                                                                                                                                                                  |
| Earth Terminal Capacity 4                                                                                                                       | 1 x 4mm2 Multi-strand                                                                                                                                                                            |                                                                                                                                                                                  |
| Earth Terminal Capacity 5                                                                                                                       | 1 x 6mm2                                                                                                                                                                                         |                                                                                                                                                                                  |
| Product Class 1                                                                                                                                 | Must be earthed                                                                                                                                                                                  |                                                                                                                                                                                  |
| Ambient Operating Temperature                                                                                                                   | -5° to +40°C                                                                                                                                                                                     |                                                                                                                                                                                  |
| Recommended Location                                                                                                                            | Internal Use Only                                                                                                                                                                                |                                                                                                                                                                                  |
| Maximum Installation Altitude                                                                                                                   | 2000m                                                                                                                                                                                            |                                                                                                                                                                                  |
| Standard/Approval                                                                                                                               | BS EN 60669-1                                                                                                                                                                                    |                                                                                                                                                                                  |
| Patents and Trademarks                                                                                                                          | Linea is a Registered Trade Mark No 2398665 CFX is a Registered Trade Mark No 2398667 Patent No. GB 2383375B Linea-Duo CFX is a UK Registered Design Certificate No: R21 = 3021173 SS2 = 3021174 |                                                                                                                                                                                  |
| All products listed conform to current British or<br>European standard and the product information is<br>correct at the time of going to press. | All accessories are manufactured under an accredited BS EN ISO 9001 : 2015 Quality Management System.                                                                                            | It is the policy of the company to improve products as part of our development programme.  Therefore, we reserve the right to alter designs and dimensions without price potice. |