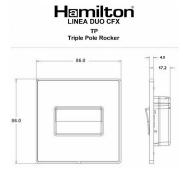

## **LDTPSB-SBB**

Linea-Duo CFX Satin Brass Frame/Satin Brass Front 1 gang 10A Triple Pole Rocker Black/Black

Item Image

Dimensions

| Primary Range                                                                                                                                   | Linea-Duo CFX                                                                                                                                                                                    |                                                                                                                                                                                  |
|-------------------------------------------------------------------------------------------------------------------------------------------------|--------------------------------------------------------------------------------------------------------------------------------------------------------------------------------------------------|----------------------------------------------------------------------------------------------------------------------------------------------------------------------------------|
| Insert Type                                                                                                                                     | 1 gang 10A Triple Pole Rocker                                                                                                                                                                    |                                                                                                                                                                                  |
| Plate Finish                                                                                                                                    | Linea-Duo CFX Satin Brass Frame/Satin Brass                                                                                                                                                      |                                                                                                                                                                                  |
| Insert Colour                                                                                                                                   | Black/Black                                                                                                                                                                                      |                                                                                                                                                                                  |
| EAN13 Barcode                                                                                                                                   | 5017504151508                                                                                                                                                                                    |                                                                                                                                                                                  |
| Dimensions (Nominal)                                                                                                                            | Single: Height = 86.0mm Width = 86.0mm Depth = 4.0mm                                                                                                                                             |                                                                                                                                                                                  |
| Fixing Hole Centres                                                                                                                             | Box Fixing = 60.3mm Grid Fixing = CFX Clips                                                                                                                                                      |                                                                                                                                                                                  |
| Minimum Wall Box Depth                                                                                                                          | 25mm                                                                                                                                                                                             |                                                                                                                                                                                  |
| Switched Poles                                                                                                                                  | Triple                                                                                                                                                                                           |                                                                                                                                                                                  |
| Current Rating                                                                                                                                  | 10A                                                                                                                                                                                              |                                                                                                                                                                                  |
| Voltage                                                                                                                                         | 220/250V AC                                                                                                                                                                                      |                                                                                                                                                                                  |
| Maximum Load                                                                                                                                    | 10 Amp resistive                                                                                                                                                                                 |                                                                                                                                                                                  |
| Mains Frequency                                                                                                                                 | 50Hz                                                                                                                                                                                             |                                                                                                                                                                                  |
| IP Rating                                                                                                                                       | IP2XD                                                                                                                                                                                            |                                                                                                                                                                                  |
| Contact Gap Minimum                                                                                                                             | 3mm                                                                                                                                                                                              |                                                                                                                                                                                  |
| Terminal Capacity 1                                                                                                                             | 5 x 1mm2                                                                                                                                                                                         |                                                                                                                                                                                  |
| Terminal Capacity 2                                                                                                                             | 4 x 1.5mm2                                                                                                                                                                                       |                                                                                                                                                                                  |
| Terminal Capacity 3                                                                                                                             | 1 x 2.5mm2                                                                                                                                                                                       |                                                                                                                                                                                  |
| Terminal Capacity 4                                                                                                                             | 1 x 4mm2 Multi-strand                                                                                                                                                                            |                                                                                                                                                                                  |
| Terminal Capacity 5                                                                                                                             | 1 x 6mm2                                                                                                                                                                                         |                                                                                                                                                                                  |
| Earth Terminal Capacity 1                                                                                                                       | 5 x 1mm2                                                                                                                                                                                         |                                                                                                                                                                                  |
| Earth Terminal Capacity 2                                                                                                                       | 4 x 1.5mm2                                                                                                                                                                                       |                                                                                                                                                                                  |
| Earth Terminal Capacity 3                                                                                                                       | 3 x 2.5mm2                                                                                                                                                                                       |                                                                                                                                                                                  |
| Earth Terminal Capacity 4                                                                                                                       | 1 x 4mm2 Multi-strand                                                                                                                                                                            |                                                                                                                                                                                  |
| Earth Terminal Capacity 5                                                                                                                       | 1 x 6mm2                                                                                                                                                                                         |                                                                                                                                                                                  |
| Product Class 1                                                                                                                                 | Must be earthed                                                                                                                                                                                  |                                                                                                                                                                                  |
| Ambient Operating Temperature                                                                                                                   | -5° to +40°C                                                                                                                                                                                     |                                                                                                                                                                                  |
| Recommended Location                                                                                                                            | Internal Use Only                                                                                                                                                                                |                                                                                                                                                                                  |
| Maximum Installation Altitude                                                                                                                   | 2000m                                                                                                                                                                                            |                                                                                                                                                                                  |
| Standard/Approval                                                                                                                               | BS EN 60669-1                                                                                                                                                                                    |                                                                                                                                                                                  |
| Patents and Trademarks                                                                                                                          | Linea is a Registered Trade Mark No 2398665 CFX is a Registered Trade Mark No 2398667 Patent No. GB 2383375B Linea-Duo CFX is a UK Registered Design Certificate No: R21 = 3021173 SS2 = 3021174 |                                                                                                                                                                                  |
| All products listed conform to current British or<br>European standard and the product information is<br>correct at the time of going to press. | All accessories are manufactured under an accredited BS EN ISO 9001 : 2015 Quality Management System.                                                                                            | It is the policy of the company to improve products as part of our development programme.  Therefore, we reserve the right to alter designs and dimensions without price potice. |