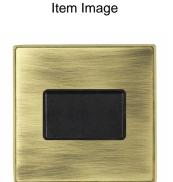

## **LDTPPB-ABB**

Linea-Duo CFX Polished Brass Frame/Antique Brass Front 1 gang 10A Triple Pole Rocker Black/Black

Dimensions

| Primary Range                                                                                                                                   | Linea-Duo CFX                                                                                                                                                                                    |                                                                                                                                                                                  |
|-------------------------------------------------------------------------------------------------------------------------------------------------|--------------------------------------------------------------------------------------------------------------------------------------------------------------------------------------------------|----------------------------------------------------------------------------------------------------------------------------------------------------------------------------------|
| Insert Type                                                                                                                                     | 1 gang 10A Triple Pole Rocker                                                                                                                                                                    |                                                                                                                                                                                  |
| Plate Finish                                                                                                                                    | Linea-Duo CFX Polished Brass Frame/Antique Brass                                                                                                                                                 |                                                                                                                                                                                  |
| Insert Colour                                                                                                                                   | Black/Black                                                                                                                                                                                      |                                                                                                                                                                                  |
| EAN13 Barcode                                                                                                                                   | 5017504121501                                                                                                                                                                                    |                                                                                                                                                                                  |
| Dimensions (Nominal)                                                                                                                            | Single: Height = 86.0mm Width = 86.0mm Depth = 4.0mm                                                                                                                                             |                                                                                                                                                                                  |
| Fixing Hole Centres                                                                                                                             | Box Fixing = 60.3mm Grid Fixing = CFX Clips                                                                                                                                                      |                                                                                                                                                                                  |
| Minimum Wall Box Depth                                                                                                                          | 25mm                                                                                                                                                                                             |                                                                                                                                                                                  |
| Switched Poles                                                                                                                                  | Triple                                                                                                                                                                                           |                                                                                                                                                                                  |
| Current Rating                                                                                                                                  | 10A                                                                                                                                                                                              |                                                                                                                                                                                  |
| Voltage                                                                                                                                         | 220/250V AC                                                                                                                                                                                      |                                                                                                                                                                                  |
| Maximum Load                                                                                                                                    | 10 Amp resistive                                                                                                                                                                                 |                                                                                                                                                                                  |
| Mains Frequency                                                                                                                                 | 50Hz                                                                                                                                                                                             |                                                                                                                                                                                  |
| IP Rating                                                                                                                                       | IP2XD                                                                                                                                                                                            |                                                                                                                                                                                  |
| Contact Gap Minimum                                                                                                                             | 3mm                                                                                                                                                                                              |                                                                                                                                                                                  |
| Terminal Capacity 1                                                                                                                             | 5 x 1mm2                                                                                                                                                                                         |                                                                                                                                                                                  |
| Terminal Capacity 2                                                                                                                             | 4 x 1.5mm2                                                                                                                                                                                       |                                                                                                                                                                                  |
| Terminal Capacity 3                                                                                                                             | 1 x 2.5mm2                                                                                                                                                                                       |                                                                                                                                                                                  |
| Terminal Capacity 4                                                                                                                             | 1 x 4mm2 Multi-strand                                                                                                                                                                            |                                                                                                                                                                                  |
| Terminal Capacity 5                                                                                                                             | 1 x 6mm2                                                                                                                                                                                         |                                                                                                                                                                                  |
| Earth Terminal Capacity 1                                                                                                                       | 5 x 1mm2                                                                                                                                                                                         |                                                                                                                                                                                  |
| Earth Terminal Capacity 2                                                                                                                       | 4 x 1.5mm2                                                                                                                                                                                       |                                                                                                                                                                                  |
| Earth Terminal Capacity 3                                                                                                                       | 3 x 2.5mm2                                                                                                                                                                                       |                                                                                                                                                                                  |
| Earth Terminal Capacity 4                                                                                                                       | 1 x 4mm2 Multi-strand                                                                                                                                                                            |                                                                                                                                                                                  |
| Earth Terminal Capacity 5                                                                                                                       | 1 x 6mm2                                                                                                                                                                                         |                                                                                                                                                                                  |
| Product Class 1                                                                                                                                 | Must be earthed                                                                                                                                                                                  |                                                                                                                                                                                  |
| Ambient Operating Temperature                                                                                                                   | -5° to +40°C                                                                                                                                                                                     |                                                                                                                                                                                  |
| Recommended Location                                                                                                                            | Internal Use Only                                                                                                                                                                                |                                                                                                                                                                                  |
| Maximum Installation Altitude                                                                                                                   | 2000m                                                                                                                                                                                            |                                                                                                                                                                                  |
| Standard/Approval                                                                                                                               | BS EN 60669-1                                                                                                                                                                                    |                                                                                                                                                                                  |
| Patents and Trademarks                                                                                                                          | Linea is a Registered Trade Mark No 2398665 CFX is a Registered Trade Mark No 2398667 Patent No. GB 2383375B Linea-Duo CFX is a UK Registered Design Certificate No: R21 = 3021173 SS2 = 3021174 |                                                                                                                                                                                  |
| All products listed conform to current British or<br>European standard and the product information is<br>correct at the time of going to press. | All accessories are manufactured under an accredited BS EN ISO 9001 : 2015 Quality Management System.                                                                                            | It is the policy of the company to improve products as part of our development programme.  Therefore, we reserve the right to alter designs and dimensions without prior notice. |
|                                                                                                                                                 |                                                                                                                                                                                                  |                                                                                                                                                                                  |