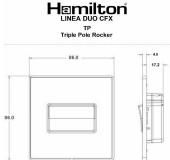

## **LDTPPB-ABB**

Linea-Duo CFX Polished Brass Frame/Antique Brass Front 1 gang 10A Triple Pole Rocker Black/Black

Dimensions

| Primary Range                                                                                                                                   | Linea-Duo CFX                                                                                                                                                                                    |                                                                                                                                                                                  |
|-------------------------------------------------------------------------------------------------------------------------------------------------|--------------------------------------------------------------------------------------------------------------------------------------------------------------------------------------------------|----------------------------------------------------------------------------------------------------------------------------------------------------------------------------------|
| Insert Type                                                                                                                                     | 1 gang 10A Triple Pole Rocker                                                                                                                                                                    |                                                                                                                                                                                  |
| Plate Finish                                                                                                                                    | Linea-Duo CFX Polished Brass Frame/Antique Brass                                                                                                                                                 |                                                                                                                                                                                  |
| Insert Colour                                                                                                                                   | Black/Black                                                                                                                                                                                      |                                                                                                                                                                                  |
| EAN13 Barcode                                                                                                                                   | 5017504121501                                                                                                                                                                                    |                                                                                                                                                                                  |
| Dimensions (Nominal)                                                                                                                            | Single: Height = 86.0mm Width = 86.0mm Depth = 4.0mm                                                                                                                                             |                                                                                                                                                                                  |
| Fixing Hole Centres                                                                                                                             | Box Fixing = 60.3mm Grid Fixing = CFX Clips                                                                                                                                                      |                                                                                                                                                                                  |
| Minimum Wall Box Depth                                                                                                                          | 25mm                                                                                                                                                                                             |                                                                                                                                                                                  |
| Switched Poles                                                                                                                                  | Triple                                                                                                                                                                                           |                                                                                                                                                                                  |
| Current Rating                                                                                                                                  | 10A                                                                                                                                                                                              |                                                                                                                                                                                  |
| Voltage                                                                                                                                         | 220/250V AC                                                                                                                                                                                      |                                                                                                                                                                                  |
| Maximum Load                                                                                                                                    | 10 Amp resistive                                                                                                                                                                                 |                                                                                                                                                                                  |
| Mains Frequency                                                                                                                                 | 50Hz                                                                                                                                                                                             |                                                                                                                                                                                  |
| IP Rating                                                                                                                                       | IP2XD                                                                                                                                                                                            |                                                                                                                                                                                  |
| Contact Gap Minimum                                                                                                                             | 3mm                                                                                                                                                                                              |                                                                                                                                                                                  |
| Terminal Capacity 1                                                                                                                             | 5 x 1mm2                                                                                                                                                                                         |                                                                                                                                                                                  |
| Terminal Capacity 2                                                                                                                             | 4 x 1.5mm2                                                                                                                                                                                       |                                                                                                                                                                                  |
| Terminal Capacity 3                                                                                                                             | 1 x 2.5mm2                                                                                                                                                                                       |                                                                                                                                                                                  |
| Terminal Capacity 4                                                                                                                             | 1 x 4mm2 Multi-strand                                                                                                                                                                            |                                                                                                                                                                                  |
| Terminal Capacity 5                                                                                                                             | 1 x 6mm2                                                                                                                                                                                         |                                                                                                                                                                                  |
| Earth Terminal Capacity 1                                                                                                                       | 5 x 1mm2                                                                                                                                                                                         |                                                                                                                                                                                  |
| Earth Terminal Capacity 2                                                                                                                       | 4 x 1.5mm2                                                                                                                                                                                       |                                                                                                                                                                                  |
| Earth Terminal Capacity 3                                                                                                                       | 3 x 2.5mm2                                                                                                                                                                                       |                                                                                                                                                                                  |
| Earth Terminal Capacity 4                                                                                                                       | 1 x 4mm2 Multi-strand                                                                                                                                                                            |                                                                                                                                                                                  |
| Earth Terminal Capacity 5                                                                                                                       | 1 x 6mm2                                                                                                                                                                                         |                                                                                                                                                                                  |
| Product Class 1                                                                                                                                 | Must be earthed                                                                                                                                                                                  |                                                                                                                                                                                  |
| Ambient Operating Temperature                                                                                                                   | -5° to +40°C                                                                                                                                                                                     |                                                                                                                                                                                  |
| Recommended Location                                                                                                                            | Internal Use Only                                                                                                                                                                                |                                                                                                                                                                                  |
| Maximum Installation Altitude                                                                                                                   | 2000m                                                                                                                                                                                            |                                                                                                                                                                                  |
| Standard/Approval                                                                                                                               | BS EN 60669-1                                                                                                                                                                                    |                                                                                                                                                                                  |
| Patents and Trademarks                                                                                                                          | Linea is a Registered Trade Mark No 2398665 CFX is a Registered Trade Mark No 2398667 Patent No. GB 2383375B Linea-Duo CFX is a UK Registered Design Certificate No: R21 = 3021173 SS2 = 3021174 |                                                                                                                                                                                  |
| All products listed conform to current British or<br>European standard and the product information is<br>correct at the time of going to press. | All accessories are manufactured under an accredited BS EN ISO 9001 : 2015 Quality Management System.                                                                                            | It is the policy of the company to improve products as part of our development programme.  Therefore, we reserve the right to alter designs and dimensions without prior notice. |
|                                                                                                                                                 |                                                                                                                                                                                                  |                                                                                                                                                                                  |