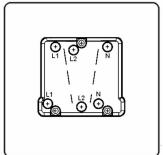

## **LDTPPB-ABB**

Linea-Duo CFX Polished Brass Frame/Antique Brass Front 1 gang 10A Triple Pole Rocker Black/Black

Dimensions

| Primary Range                                                                                                                                   | Linea-Duo CFX                                                                                                                                                                                    |                                                                                                                                                                                  |
|-------------------------------------------------------------------------------------------------------------------------------------------------|--------------------------------------------------------------------------------------------------------------------------------------------------------------------------------------------------|----------------------------------------------------------------------------------------------------------------------------------------------------------------------------------|
| Insert Type                                                                                                                                     | 1 gang 10A Triple Pole Rocker                                                                                                                                                                    |                                                                                                                                                                                  |
| Plate Finish                                                                                                                                    | Linea-Duo CFX Polished Brass Frame/Antique Brass                                                                                                                                                 |                                                                                                                                                                                  |
| Insert Colour                                                                                                                                   | Black/Black                                                                                                                                                                                      |                                                                                                                                                                                  |
| EAN13 Barcode                                                                                                                                   | 5017504121501                                                                                                                                                                                    |                                                                                                                                                                                  |
| Dimensions (Nominal)                                                                                                                            | Single: Height = 86.0mm Width = 86.0mm Depth = 4.0mm                                                                                                                                             |                                                                                                                                                                                  |
| Fixing Hole Centres                                                                                                                             | Box Fixing = 60.3mm Grid Fixing = CFX Clips                                                                                                                                                      |                                                                                                                                                                                  |
| Minimum Wall Box Depth                                                                                                                          | 25mm                                                                                                                                                                                             |                                                                                                                                                                                  |
| Switched Poles                                                                                                                                  | Triple                                                                                                                                                                                           |                                                                                                                                                                                  |
| Current Rating                                                                                                                                  | 10A                                                                                                                                                                                              |                                                                                                                                                                                  |
| Voltage                                                                                                                                         | 220/250V AC                                                                                                                                                                                      |                                                                                                                                                                                  |
| Maximum Load                                                                                                                                    | 10 Amp resistive                                                                                                                                                                                 |                                                                                                                                                                                  |
| Mains Frequency                                                                                                                                 | 50Hz                                                                                                                                                                                             |                                                                                                                                                                                  |
| IP Rating                                                                                                                                       | IP2XD                                                                                                                                                                                            |                                                                                                                                                                                  |
| Contact Gap Minimum                                                                                                                             | 3mm                                                                                                                                                                                              |                                                                                                                                                                                  |
| Terminal Capacity 1                                                                                                                             | 5 x 1mm2                                                                                                                                                                                         |                                                                                                                                                                                  |
| Terminal Capacity 2                                                                                                                             | 4 x 1.5mm2                                                                                                                                                                                       |                                                                                                                                                                                  |
| Terminal Capacity 3                                                                                                                             | 1 x 2.5mm2                                                                                                                                                                                       |                                                                                                                                                                                  |
| Terminal Capacity 4                                                                                                                             | 1 x 4mm2 Multi-strand                                                                                                                                                                            |                                                                                                                                                                                  |
| Terminal Capacity 5                                                                                                                             | 1 x 6mm2                                                                                                                                                                                         |                                                                                                                                                                                  |
| Earth Terminal Capacity 1                                                                                                                       | 5 x 1mm2                                                                                                                                                                                         |                                                                                                                                                                                  |
| Earth Terminal Capacity 2                                                                                                                       | 4 x 1.5mm2                                                                                                                                                                                       |                                                                                                                                                                                  |
| Earth Terminal Capacity 3                                                                                                                       | 3 x 2.5mm2                                                                                                                                                                                       |                                                                                                                                                                                  |
| Earth Terminal Capacity 4                                                                                                                       | 1 x 4mm2 Multi-strand                                                                                                                                                                            |                                                                                                                                                                                  |
| Earth Terminal Capacity 5                                                                                                                       | 1 x 6mm2                                                                                                                                                                                         |                                                                                                                                                                                  |
| Product Class 1                                                                                                                                 | Must be earthed                                                                                                                                                                                  |                                                                                                                                                                                  |
| Ambient Operating Temperature                                                                                                                   | -5° to +40°C                                                                                                                                                                                     |                                                                                                                                                                                  |
| Recommended Location                                                                                                                            | Internal Use Only                                                                                                                                                                                |                                                                                                                                                                                  |
| Maximum Installation Altitude                                                                                                                   | 2000m                                                                                                                                                                                            |                                                                                                                                                                                  |
| Standard/Approval                                                                                                                               | BS EN 60669-1                                                                                                                                                                                    |                                                                                                                                                                                  |
| Patents and Trademarks                                                                                                                          | Linea is a Registered Trade Mark No 2398665 CFX is a Registered Trade Mark No 2398667 Patent No. GB 2383375B Linea-Duo CFX is a UK Registered Design Certificate No: R21 = 3021173 SS2 = 3021174 |                                                                                                                                                                                  |
| All products listed conform to current British or<br>European standard and the product information is<br>correct at the time of going to press. | All accessories are manufactured under an accredited BS EN ISO 9001 : 2015 Quality Management System.                                                                                            | It is the policy of the company to improve products as part of our development programme.  Therefore, we reserve the right to alter designs and dimensions without prior notice. |
|                                                                                                                                                 |                                                                                                                                                                                                  |                                                                                                                                                                                  |