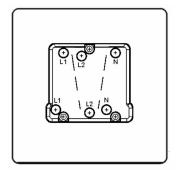

## **LDTPAB-SBB**

Linea-Duo CFX Antique Brass Frame/Satin Brass Front 1 gang 10A Triple Pole Rocker Black/Black

Dimensions

| Primary Range                                                                                                                                   | Linea-Duo CFX                                                                                                                                                                                    |                                                                                                                                                                                  |
|-------------------------------------------------------------------------------------------------------------------------------------------------|--------------------------------------------------------------------------------------------------------------------------------------------------------------------------------------------------|----------------------------------------------------------------------------------------------------------------------------------------------------------------------------------|
| Insert Type                                                                                                                                     | 1 gang 10A Triple Pole Rocker                                                                                                                                                                    |                                                                                                                                                                                  |
| Plate Finish                                                                                                                                    | Linea-Duo CFX Antique Brass Frame/Satin Brass                                                                                                                                                    |                                                                                                                                                                                  |
| Insert Colour                                                                                                                                   | Black/Black                                                                                                                                                                                      |                                                                                                                                                                                  |
| EAN13 Barcode                                                                                                                                   | 5017504171506                                                                                                                                                                                    |                                                                                                                                                                                  |
| Dimensions (Nominal)                                                                                                                            | Single: Height = 86.0mm Width = 86.0mm Depth = 4.0mm                                                                                                                                             |                                                                                                                                                                                  |
| Fixing Hole Centres                                                                                                                             | Box Fixing = 60.3mm Grid Fixing = CFX Clips                                                                                                                                                      |                                                                                                                                                                                  |
| Minimum Wall Box Depth                                                                                                                          | 25mm                                                                                                                                                                                             |                                                                                                                                                                                  |
| Switched Poles                                                                                                                                  | Triple                                                                                                                                                                                           |                                                                                                                                                                                  |
| Current Rating                                                                                                                                  | 10A                                                                                                                                                                                              |                                                                                                                                                                                  |
| Voltage                                                                                                                                         | 220/250V AC                                                                                                                                                                                      |                                                                                                                                                                                  |
| Maximum Load                                                                                                                                    | 10 Amp resistive                                                                                                                                                                                 |                                                                                                                                                                                  |
| Mains Frequency                                                                                                                                 | 50Hz                                                                                                                                                                                             |                                                                                                                                                                                  |
| IP Rating                                                                                                                                       | IP2XD                                                                                                                                                                                            |                                                                                                                                                                                  |
| Contact Gap Minimum                                                                                                                             | 3mm                                                                                                                                                                                              |                                                                                                                                                                                  |
| Terminal Capacity 1                                                                                                                             | 5 x 1mm2                                                                                                                                                                                         |                                                                                                                                                                                  |
| Terminal Capacity 2                                                                                                                             | 4 x 1.5mm2                                                                                                                                                                                       |                                                                                                                                                                                  |
| Terminal Capacity 3                                                                                                                             | 1 x 2.5mm2                                                                                                                                                                                       |                                                                                                                                                                                  |
| Terminal Capacity 4                                                                                                                             | 1 x 4mm2 Multi-strand                                                                                                                                                                            |                                                                                                                                                                                  |
| Terminal Capacity 5                                                                                                                             | 1 x 6mm2                                                                                                                                                                                         |                                                                                                                                                                                  |
| Earth Terminal Capacity 1                                                                                                                       | 5 x 1mm2                                                                                                                                                                                         |                                                                                                                                                                                  |
| Earth Terminal Capacity 2                                                                                                                       | 4 x 1.5mm2                                                                                                                                                                                       |                                                                                                                                                                                  |
| Earth Terminal Capacity 3                                                                                                                       | 3 x 2.5mm2                                                                                                                                                                                       |                                                                                                                                                                                  |
| Earth Terminal Capacity 4                                                                                                                       | 1 x 4mm2 Multi-strand                                                                                                                                                                            |                                                                                                                                                                                  |
| Earth Terminal Capacity 5                                                                                                                       | 1 x 6mm2                                                                                                                                                                                         |                                                                                                                                                                                  |
| Product Class 1                                                                                                                                 | Must be earthed                                                                                                                                                                                  |                                                                                                                                                                                  |
| Ambient Operating Temperature                                                                                                                   | -5° to +40°C                                                                                                                                                                                     |                                                                                                                                                                                  |
| Recommended Location                                                                                                                            | Internal Use Only                                                                                                                                                                                |                                                                                                                                                                                  |
| Maximum Installation Altitude                                                                                                                   | 2000m                                                                                                                                                                                            |                                                                                                                                                                                  |
| Standard/Approval                                                                                                                               | BS EN 60669-1                                                                                                                                                                                    |                                                                                                                                                                                  |
| Patents and Trademarks                                                                                                                          | Linea is a Registered Trade Mark No 2398665 CFX is a Registered Trade Mark No 2398667 Patent No. GB 2383375B Linea-Duo CFX is a UK Registered Design Certificate No: R21 = 3021173 SS2 = 3021174 |                                                                                                                                                                                  |
| All products listed conform to current British or<br>European standard and the product information is<br>correct at the time of going to press. | All accessories are manufactured under an accredited BS EN ISO 9001 : 2015 Quality Management System.                                                                                            | It is the policy of the company to improve products as part of our development programme.  Therefore, we reserve the right to alter designs and dimensions without price potice. |