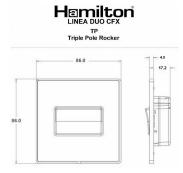

## **LDTPAB-SBB**

Linea-Duo CFX Antique Brass Frame/Satin Brass Front 1 gang 10A Triple Pole Rocker Black/Black

Dimensions

| Primary Range                                                                                                                                   | Linea-Duo CFX                                                                                                                                                                                    |                                                                                                                                                                                  |
|-------------------------------------------------------------------------------------------------------------------------------------------------|--------------------------------------------------------------------------------------------------------------------------------------------------------------------------------------------------|----------------------------------------------------------------------------------------------------------------------------------------------------------------------------------|
| Insert Type                                                                                                                                     | 1 gang 10A Triple Pole Rocker                                                                                                                                                                    |                                                                                                                                                                                  |
| Plate Finish                                                                                                                                    | Linea-Duo CFX Antique Brass Frame/Satin Brass                                                                                                                                                    |                                                                                                                                                                                  |
| Insert Colour                                                                                                                                   | Black/Black                                                                                                                                                                                      |                                                                                                                                                                                  |
| EAN13 Barcode                                                                                                                                   | 5017504171506                                                                                                                                                                                    |                                                                                                                                                                                  |
| Dimensions (Nominal)                                                                                                                            | Single: Height = 86.0mm Width = 86.0mm Depth = 4.0mm                                                                                                                                             |                                                                                                                                                                                  |
| Fixing Hole Centres                                                                                                                             | Box Fixing = 60.3mm Grid Fixing = CFX Clips                                                                                                                                                      |                                                                                                                                                                                  |
| Minimum Wall Box Depth                                                                                                                          | 25mm                                                                                                                                                                                             |                                                                                                                                                                                  |
| Switched Poles                                                                                                                                  | Triple                                                                                                                                                                                           |                                                                                                                                                                                  |
| Current Rating                                                                                                                                  | 10A                                                                                                                                                                                              |                                                                                                                                                                                  |
| Voltage                                                                                                                                         | 220/250V AC                                                                                                                                                                                      |                                                                                                                                                                                  |
| Maximum Load                                                                                                                                    | 10 Amp resistive                                                                                                                                                                                 |                                                                                                                                                                                  |
| Mains Frequency                                                                                                                                 | 50Hz                                                                                                                                                                                             |                                                                                                                                                                                  |
| IP Rating                                                                                                                                       | IP2XD                                                                                                                                                                                            |                                                                                                                                                                                  |
| Contact Gap Minimum                                                                                                                             | 3mm                                                                                                                                                                                              |                                                                                                                                                                                  |
| Terminal Capacity 1                                                                                                                             | 5 x 1mm2                                                                                                                                                                                         |                                                                                                                                                                                  |
| Terminal Capacity 2                                                                                                                             | 4 x 1.5mm2                                                                                                                                                                                       |                                                                                                                                                                                  |
| Terminal Capacity 3                                                                                                                             | 1 x 2.5mm2                                                                                                                                                                                       |                                                                                                                                                                                  |
| Terminal Capacity 4                                                                                                                             | 1 x 4mm2 Multi-strand                                                                                                                                                                            |                                                                                                                                                                                  |
| Terminal Capacity 5                                                                                                                             | 1 x 6mm2                                                                                                                                                                                         |                                                                                                                                                                                  |
| Earth Terminal Capacity 1                                                                                                                       | 5 x 1mm2                                                                                                                                                                                         |                                                                                                                                                                                  |
| Earth Terminal Capacity 2                                                                                                                       | 4 x 1.5mm2                                                                                                                                                                                       |                                                                                                                                                                                  |
| Earth Terminal Capacity 3                                                                                                                       | 3 x 2.5mm2                                                                                                                                                                                       |                                                                                                                                                                                  |
| Earth Terminal Capacity 4                                                                                                                       | 1 x 4mm2 Multi-strand                                                                                                                                                                            |                                                                                                                                                                                  |
| Earth Terminal Capacity 5                                                                                                                       | 1 x 6mm2                                                                                                                                                                                         |                                                                                                                                                                                  |
| Product Class 1                                                                                                                                 | Must be earthed                                                                                                                                                                                  |                                                                                                                                                                                  |
| Ambient Operating Temperature                                                                                                                   | -5° to +40°C                                                                                                                                                                                     |                                                                                                                                                                                  |
| Recommended Location                                                                                                                            | Internal Use Only                                                                                                                                                                                |                                                                                                                                                                                  |
| Maximum Installation Altitude                                                                                                                   | 2000m                                                                                                                                                                                            |                                                                                                                                                                                  |
| Standard/Approval                                                                                                                               | BS EN 60669-1                                                                                                                                                                                    |                                                                                                                                                                                  |
| Patents and Trademarks                                                                                                                          | Linea is a Registered Trade Mark No 2398665 CFX is a Registered Trade Mark No 2398667 Patent No. GB 2383375B Linea-Duo CFX is a UK Registered Design Certificate No: R21 = 3021173 SS2 = 3021174 |                                                                                                                                                                                  |
| All products listed conform to current British or<br>European standard and the product information is<br>correct at the time of going to press. | All accessories are manufactured under an accredited BS EN ISO 9001 : 2015 Quality Management System.                                                                                            | It is the policy of the company to improve products as part of our development programme.  Therefore, we reserve the right to alter designs and dimensions without price potice. |