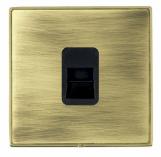

### **LDTCSPB-ABB**

Linea-Duo CFX Polished Brass Frame/Antique Brass Front 1 gang Telephone Slave Black

# Item Image