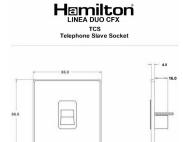

# Wiring

# Pin BT Wiring Schedule Colour Codes: No. Striped Wires 1 GREEN / White 2 BLUE / White 3 ORANGE / White 4 WHITE / Orange 5 WHITE / Blue 6 WHITE / Green Main Wire Colour shown in CAPITALS

Incoming Telephone Cable
On 4 wire systems, Pin 1 and 6
are not connected.

The maximum REN that can be connected to any one exchange line is 4. Any number of sockets may be connected. All sockets are connected in parallel. ie Pin 1 to Pin 1; Pin 2 to Pin 2; etc. as shown in the diagram above.

### Dimensions

| Primary Range                                                                                                                                   | Linea-Duo CFX                                                                                                                                                                                    |                                                                                                                                                                                  |
|-------------------------------------------------------------------------------------------------------------------------------------------------|--------------------------------------------------------------------------------------------------------------------------------------------------------------------------------------------------|----------------------------------------------------------------------------------------------------------------------------------------------------------------------------------|
| Insert Type                                                                                                                                     | 1 gang Telephone Slave                                                                                                                                                                           |                                                                                                                                                                                  |
| Plate Finish                                                                                                                                    | Linea-Duo CFX Polished Brass Frame/Antique Brass                                                                                                                                                 |                                                                                                                                                                                  |
| Insert Colour                                                                                                                                   | Black                                                                                                                                                                                            |                                                                                                                                                                                  |
| EAN13 Barcode                                                                                                                                   | 5017504121655                                                                                                                                                                                    |                                                                                                                                                                                  |
| Dimensions (Nominal)                                                                                                                            | Single: Height = 86.0mm Width = 86.0mm Depth = 4.0mm                                                                                                                                             |                                                                                                                                                                                  |
| Fixing Hole Centres                                                                                                                             | Box Fixing = 60.3mm Grid Fixing = CFX Clips                                                                                                                                                      |                                                                                                                                                                                  |
| Minimum Wall Box Depth                                                                                                                          | 25mm                                                                                                                                                                                             |                                                                                                                                                                                  |
| Switched Poles                                                                                                                                  | N/A                                                                                                                                                                                              |                                                                                                                                                                                  |
| IP Rating                                                                                                                                       | IP2XD                                                                                                                                                                                            |                                                                                                                                                                                  |
| Contact Gap Minimum                                                                                                                             | N/A                                                                                                                                                                                              |                                                                                                                                                                                  |
| Earth Terminal Capacity 1                                                                                                                       | 5 x 1mm2                                                                                                                                                                                         |                                                                                                                                                                                  |
| Earth Terminal Capacity 2                                                                                                                       | 4 x 1.5mm2                                                                                                                                                                                       |                                                                                                                                                                                  |
| Earth Terminal Capacity 3                                                                                                                       | 3 x 2.5mm2                                                                                                                                                                                       |                                                                                                                                                                                  |
| Earth Terminal Capacity 4                                                                                                                       | 1 x 4mm2 Multi-strand                                                                                                                                                                            |                                                                                                                                                                                  |
| Earth Terminal Capacity 5                                                                                                                       | 1 x 6mm2                                                                                                                                                                                         |                                                                                                                                                                                  |
| Product Class 1                                                                                                                                 | Must be earthed (ref BS7671 415.2.1)                                                                                                                                                             |                                                                                                                                                                                  |
| Ambient Operating Temperature                                                                                                                   | -5° to +40°C                                                                                                                                                                                     |                                                                                                                                                                                  |
| Recommended Location                                                                                                                            | Internal Use Only                                                                                                                                                                                |                                                                                                                                                                                  |
| Maximum Installation Altitude                                                                                                                   | 2000m                                                                                                                                                                                            |                                                                                                                                                                                  |
| Patents and Trademarks                                                                                                                          | Linea is a Registered Trade Mark No 2398665 CFX is a Registered Trade Mark No 2398667 Patent No. GB 2383375B Linea-Duo CFX is a UK Registered Design Certificate No: R21 = 3021173 SS2 = 3021174 |                                                                                                                                                                                  |
| All products listed conform to current British or<br>European standard and the product information is<br>correct at the time of going to press. | All accessories are manufactured under an accredited BS EN ISO 9001 : 2015 Quality Management System.                                                                                            | It is the policy of the company to improve products as part of our development programme.  Therefore, we reserve the right to alter designs and dimensions without prior notice. |
| Illustrations and diagrams are reproduced within the limitations of reproduction and printing                                                   | Due to manufacturing processes we cannot guarantee an exact colour match and shadings of                                                                                                         | Correct as at 15 October 2018 08:23 AM<br>E&OE                                                                                                                                   |