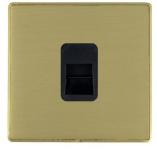

#### **LDTCMSB-SBB**

Linea-Duo CFX Satin Brass Frame/Satin Brass Front 1 gang Telephone Master Black

## Item Image