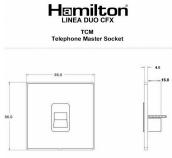

#### **Dimensions**

|                                                                                                                                                 | the diagram above.                                                                                                                                                                               |                                                                                                                                                                                  |
|-------------------------------------------------------------------------------------------------------------------------------------------------|--------------------------------------------------------------------------------------------------------------------------------------------------------------------------------------------------|----------------------------------------------------------------------------------------------------------------------------------------------------------------------------------|
|                                                                                                                                                 |                                                                                                                                                                                                  |                                                                                                                                                                                  |
| Primary Range                                                                                                                                   | Linea-Duo CFX                                                                                                                                                                                    |                                                                                                                                                                                  |
| Insert Type                                                                                                                                     | 1 gang Telephone Master                                                                                                                                                                          |                                                                                                                                                                                  |
| Plate Finish                                                                                                                                    | Linea-Duo CFX Satin Brass Frame/Satin Brass                                                                                                                                                      |                                                                                                                                                                                  |
| Insert Colour                                                                                                                                   | Black                                                                                                                                                                                            |                                                                                                                                                                                  |
| EAN13 Barcode                                                                                                                                   | 5017504151645                                                                                                                                                                                    |                                                                                                                                                                                  |
| Dimensions (Nominal)                                                                                                                            | Single: Height = 86.0mm Width = 86.0mm Depth = 4.0mm                                                                                                                                             |                                                                                                                                                                                  |
| Fixing Hole Centres                                                                                                                             | Box Fixing = 60.3mm Grid Fixing = CFX Clips                                                                                                                                                      |                                                                                                                                                                                  |
| Minimum Wall Box Depth                                                                                                                          | 25mm                                                                                                                                                                                             |                                                                                                                                                                                  |
| Switched Poles                                                                                                                                  | N/A                                                                                                                                                                                              |                                                                                                                                                                                  |
| IP Rating                                                                                                                                       | IP2XD                                                                                                                                                                                            |                                                                                                                                                                                  |
| Contact Gap Minimum                                                                                                                             | N/A                                                                                                                                                                                              |                                                                                                                                                                                  |
| Earth Terminal Capacity 1                                                                                                                       | 5 x 1mm2                                                                                                                                                                                         |                                                                                                                                                                                  |
| Earth Terminal Capacity 2                                                                                                                       | 4 x 1.5mm2                                                                                                                                                                                       |                                                                                                                                                                                  |
| Earth Terminal Capacity 3                                                                                                                       | 3 x 2.5mm2                                                                                                                                                                                       |                                                                                                                                                                                  |
| Earth Terminal Capacity 4                                                                                                                       | 1 x 4mm2 Multi-strand                                                                                                                                                                            |                                                                                                                                                                                  |
| Earth Terminal Capacity 5                                                                                                                       | 1 x 6mm2                                                                                                                                                                                         |                                                                                                                                                                                  |
| Product Class 1                                                                                                                                 | Must be earthed (ref BS7671 415.2.1)                                                                                                                                                             |                                                                                                                                                                                  |
| Ambient Operating Temperature                                                                                                                   | -5° to +40°C                                                                                                                                                                                     |                                                                                                                                                                                  |
| Recommended Location                                                                                                                            | Internal Use Only                                                                                                                                                                                |                                                                                                                                                                                  |
| Maximum Installation Altitude                                                                                                                   | 2000m                                                                                                                                                                                            |                                                                                                                                                                                  |
| Patents and Trademarks                                                                                                                          | Linea is a Registered Trade Mark No 2398665 CFX is a Registered Trade Mark No 2398667 Patent No. GB 2383375B Linea-Duo CFX is a UK Registered Design Certificate No: R21 = 3021173 SS2 = 3021174 |                                                                                                                                                                                  |
| All products listed conform to current British or<br>European standard and the product information is<br>correct at the time of going to press. | All accessories are manufactured under an accredited BS EN ISO 9001 : 2015 Quality Management System.                                                                                            | It is the policy of the company to improve products as part of our development programme.  Therefore, we reserve the right to alter designs and dimensions without prior notice. |
| Illustrations and diagrams are reproduced within the limitations of reproduction and printing                                                   | Due to manufacturing processes we cannot guarantee an exact colour match and shadings of cortain finishes.                                                                                       | Correct as at 15 October 2018 08:23 AM<br>E&OE                                                                                                                                   |