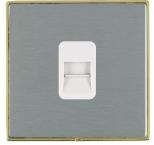

### **LDTCMPB-SSW**

Linea-Duo CFX Polished Brass Frame/Satin Steel Front 1 gang Telephone Master White