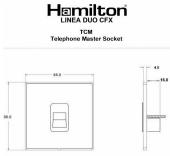

# Wiring Schedule Colour Codes: Striped Wires GREEN / White BLUE / White ORANGE / White WHITE / Orange WHITE / Blue WHITE / Green Wire Colour shown in CAPITALS

Incoming Telephone Cable On 4 wire systems, Pin 1 and 6 are not connected.

The maximum REN that can be connected to any one exchange line is 4. Any number of sockets may be connected. All sockets are connected in parallel. ie Pin 1 to Pin 1; Pin 2 to Pin 2; etc. as shown in

### **Dimensions**

|                                                                                                                                                 | ie Pin 1 to Pin 1 ; Pin 2 to Pin 2 ; etc. as shown in the diagram above.                                                                                                                         |                                                                                                                                                                                  |
|-------------------------------------------------------------------------------------------------------------------------------------------------|--------------------------------------------------------------------------------------------------------------------------------------------------------------------------------------------------|----------------------------------------------------------------------------------------------------------------------------------------------------------------------------------|
| Primary Range                                                                                                                                   | Linea-Duo CFX                                                                                                                                                                                    |                                                                                                                                                                                  |
| Insert Type                                                                                                                                     | 1 gang Telephone Master                                                                                                                                                                          |                                                                                                                                                                                  |
| Plate Finish                                                                                                                                    | Linea-Duo CFX Polished Brass Frame/Satin Steel                                                                                                                                                   |                                                                                                                                                                                  |
| Insert Colour                                                                                                                                   | White                                                                                                                                                                                            |                                                                                                                                                                                  |
| EAN13 Barcode                                                                                                                                   | 5017504140649                                                                                                                                                                                    |                                                                                                                                                                                  |
| Dimensions (Nominal)                                                                                                                            | Single: Height = 86.0mm Width = 86.0mm Depth = 4.0mm                                                                                                                                             |                                                                                                                                                                                  |
| Fixing Hole Centres                                                                                                                             | Box Fixing = 60.3mm Grid Fixing = CFX Clips                                                                                                                                                      |                                                                                                                                                                                  |
| Minimum Wall Box Depth                                                                                                                          | 25mm                                                                                                                                                                                             |                                                                                                                                                                                  |
| Switched Poles                                                                                                                                  | N/A                                                                                                                                                                                              |                                                                                                                                                                                  |
| IP Rating                                                                                                                                       | IP2XD                                                                                                                                                                                            |                                                                                                                                                                                  |
| Contact Gap Minimum                                                                                                                             | N/A                                                                                                                                                                                              |                                                                                                                                                                                  |
| Earth Terminal Capacity 1                                                                                                                       | 5 x 1mm2                                                                                                                                                                                         |                                                                                                                                                                                  |
| Earth Terminal Capacity 2                                                                                                                       | 4 x 1.5mm2                                                                                                                                                                                       |                                                                                                                                                                                  |
| Earth Terminal Capacity 3                                                                                                                       | 3 x 2.5mm2                                                                                                                                                                                       |                                                                                                                                                                                  |
| Earth Terminal Capacity 4                                                                                                                       | 1 x 4mm2 Multi-strand                                                                                                                                                                            |                                                                                                                                                                                  |
| Earth Terminal Capacity 5                                                                                                                       | 1 x 6mm2                                                                                                                                                                                         |                                                                                                                                                                                  |
| Product Class 1                                                                                                                                 | Must be earthed (ref BS7671 415.2.1)                                                                                                                                                             |                                                                                                                                                                                  |
| Ambient Operating Temperature                                                                                                                   | -5° to +40°C                                                                                                                                                                                     |                                                                                                                                                                                  |
| Recommended Location                                                                                                                            | Internal Use Only                                                                                                                                                                                |                                                                                                                                                                                  |
| Maximum Installation Altitude                                                                                                                   | 2000m                                                                                                                                                                                            |                                                                                                                                                                                  |
| Patents and Trademarks                                                                                                                          | Linea is a Registered Trade Mark No 2398665 CFX is a Registered Trade Mark No 2398667 Patent No. GB 2383375B Linea-Duo CFX is a UK Registered Design Certificate No: R21 = 3021173 SS2 = 3021174 |                                                                                                                                                                                  |
| All products listed conform to current British or<br>European standard and the product information is<br>correct at the time of going to press. | All accessories are manufactured under an accredited BS EN ISO 9001 : 2015 Quality Management System.                                                                                            | It is the policy of the company to improve products as part of our development programme.  Therefore, we reserve the right to alter designs and dimensions without prior notice. |
| Illustrations and diagrams are reproduced within the limitations of reproduction and printing process and are not binding                       | Due to manufacturing processes we cannot guarantee an exact colour match and shadings of or certain finishes                                                                                     | Correct as at 15 October 2018 08:23 AM<br>E&OE                                                                                                                                   |