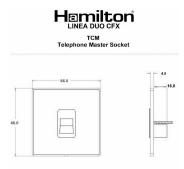

### **Dimensions**

| Primary Range                                                                                                                                   | Linea-Duo CFX                                                                                                                                                                                    |                                                                                                                                                                                  |
|-------------------------------------------------------------------------------------------------------------------------------------------------|--------------------------------------------------------------------------------------------------------------------------------------------------------------------------------------------------|----------------------------------------------------------------------------------------------------------------------------------------------------------------------------------|
| Insert Type                                                                                                                                     | 1 gang Telephone Master                                                                                                                                                                          |                                                                                                                                                                                  |
| Plate Finish                                                                                                                                    | Linea-Duo CFX Polished Brass Frame/Satin Steel                                                                                                                                                   |                                                                                                                                                                                  |
| Insert Colour                                                                                                                                   | Black                                                                                                                                                                                            |                                                                                                                                                                                  |
| EAN13 Barcode                                                                                                                                   | 5017504141646                                                                                                                                                                                    |                                                                                                                                                                                  |
| Dimensions (Nominal)                                                                                                                            | Single: Height = 86.0mm Width = 86.0mm Depth = 4.0mm                                                                                                                                             |                                                                                                                                                                                  |
| Fixing Hole Centres                                                                                                                             | Box Fixing = 60.3mm Grid Fixing = CFX Clips                                                                                                                                                      |                                                                                                                                                                                  |
| Minimum Wall Box Depth                                                                                                                          | 25mm                                                                                                                                                                                             |                                                                                                                                                                                  |
| Switched Poles                                                                                                                                  | N/A                                                                                                                                                                                              |                                                                                                                                                                                  |
| IP Rating                                                                                                                                       | IP2XD                                                                                                                                                                                            |                                                                                                                                                                                  |
| Contact Gap Minimum                                                                                                                             | N/A                                                                                                                                                                                              |                                                                                                                                                                                  |
| Earth Terminal Capacity 1                                                                                                                       | 5 x 1mm2                                                                                                                                                                                         |                                                                                                                                                                                  |
| Earth Terminal Capacity 2                                                                                                                       | 4 x 1.5mm2                                                                                                                                                                                       |                                                                                                                                                                                  |
| Earth Terminal Capacity 3                                                                                                                       | 3 x 2.5mm2                                                                                                                                                                                       |                                                                                                                                                                                  |
| Earth Terminal Capacity 4                                                                                                                       | 1 x 4mm2 Multi-strand                                                                                                                                                                            |                                                                                                                                                                                  |
| Earth Terminal Capacity 5                                                                                                                       | 1 x 6mm2                                                                                                                                                                                         |                                                                                                                                                                                  |
| Product Class 1                                                                                                                                 | Must be earthed (ref BS7671 415.2.1)                                                                                                                                                             |                                                                                                                                                                                  |
| Ambient Operating Temperature                                                                                                                   | -5° to +40°C                                                                                                                                                                                     |                                                                                                                                                                                  |
| Recommended Location                                                                                                                            | Internal Use Only                                                                                                                                                                                |                                                                                                                                                                                  |
| Maximum Installation Altitude                                                                                                                   | 2000m                                                                                                                                                                                            |                                                                                                                                                                                  |
| Patents and Trademarks                                                                                                                          | Linea is a Registered Trade Mark No 2398665 CFX is a Registered Trade Mark No 2398667 Patent No. GB 2383375B Linea-Duo CFX is a UK Registered Design Certificate No: R21 = 3021173 SS2 = 3021174 |                                                                                                                                                                                  |
| All products listed conform to current British or<br>European standard and the product information is<br>correct at the time of going to press. | All accessories are manufactured under an accredited BS EN ISO 9001 : 2015 Quality Management System.                                                                                            | It is the policy of the company to improve products as part of our development programme.  Therefore, we reserve the right to alter designs and dimensions without prior notice. |
| Illustrations and diagrams are reproduced within the limitations of reproduction and printing                                                   | Due to manufacturing processes we cannot guarantee an exact colour match and shadings of                                                                                                         | Correct as at 15 October 2018 08:23 AM<br>E&OE                                                                                                                                   |