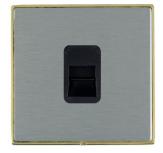

### **LDTCMPB-SSB**

Linea-Duo CFX Polished Brass Frame/Satin Steel Front 1 gang Telephone Master Black

# Item Image