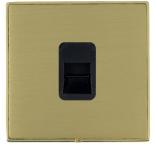

### **LDTCMPB-SBB**

Linea-Duo CFX Polished Brass Frame/Satin Brass Front 1 gang Telephone Master Black

# Item Image