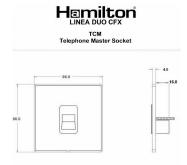

## **LDTCMPB-BSW**

Linea-Duo CFX Polished Brass Frame/Bright Steel Front 1 gang Telephone Master White

Item Image

Wiring

Wiring Schedule Colour Codes:
Striped Wires
GREEN / White
BLUE / White
ORANGE / White
WHITE / Orange
WHITE / Blue
WHITE / Green
Wire Colour shown in CAPITALS

Incoming Telephone Cable On 4 wire systems, Pin 1 and 6 are not connected.

The maximum REN that can be connected to any one exchange line is 4. Any number of sockets may be connected. All sockets are connected in parallel. ie Pin 1 to Pin 1; Pin 2 to Pin 2; etc. as shown in the diagram above. **Dimensions** 