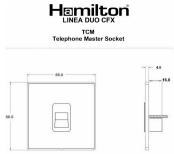

#### Wiring

#### **Dimensions**

|                                                                                                                                                 | the diagram above.                                                                                                                                                                               |                                                                                                                                                                                  |
|-------------------------------------------------------------------------------------------------------------------------------------------------|--------------------------------------------------------------------------------------------------------------------------------------------------------------------------------------------------|----------------------------------------------------------------------------------------------------------------------------------------------------------------------------------|
| Primary Range                                                                                                                                   | Linea-Duo CFX                                                                                                                                                                                    |                                                                                                                                                                                  |
| Insert Type                                                                                                                                     | 1 gang Telephone Master                                                                                                                                                                          |                                                                                                                                                                                  |
| Plate Finish                                                                                                                                    | Linea-Duo CFX Polished Brass Frame/Bright Steel                                                                                                                                                  |                                                                                                                                                                                  |
| Insert Colour                                                                                                                                   | Black                                                                                                                                                                                            |                                                                                                                                                                                  |
| EAN13 Barcode                                                                                                                                   | 5017504131647                                                                                                                                                                                    |                                                                                                                                                                                  |
| Dimensions (Nominal)                                                                                                                            | Single: Height = 86.0mm Width = 86.0mm Depth = 4.0mm                                                                                                                                             |                                                                                                                                                                                  |
| Fixing Hole Centres                                                                                                                             | Box Fixing = 60.3mm Grid Fixing = CFX Clips                                                                                                                                                      |                                                                                                                                                                                  |
| •                                                                                                                                               | 25mm                                                                                                                                                                                             |                                                                                                                                                                                  |
| Minimum Wall Box Depth Switched Poles                                                                                                           | N/A                                                                                                                                                                                              |                                                                                                                                                                                  |
|                                                                                                                                                 |                                                                                                                                                                                                  |                                                                                                                                                                                  |
| IP Rating                                                                                                                                       | IP2XD                                                                                                                                                                                            |                                                                                                                                                                                  |
| Contact Gap Minimum                                                                                                                             | N/A                                                                                                                                                                                              |                                                                                                                                                                                  |
| Earth Terminal Capacity 1                                                                                                                       | 5 x 1mm2                                                                                                                                                                                         |                                                                                                                                                                                  |
| Earth Terminal Capacity 2                                                                                                                       | 4 x 1.5mm2                                                                                                                                                                                       |                                                                                                                                                                                  |
| Earth Terminal Capacity 3                                                                                                                       | 3 x 2.5mm2                                                                                                                                                                                       |                                                                                                                                                                                  |
| Earth Terminal Capacity 4                                                                                                                       | 1 x 4mm2 Multi-strand                                                                                                                                                                            |                                                                                                                                                                                  |
| Earth Terminal Capacity 5                                                                                                                       | 1 x 6mm2                                                                                                                                                                                         |                                                                                                                                                                                  |
| Product Class 1                                                                                                                                 | Must be earthed (ref BS7671 415.2.1)                                                                                                                                                             |                                                                                                                                                                                  |
| Ambient Operating Temperature                                                                                                                   | -5° to +40°C                                                                                                                                                                                     |                                                                                                                                                                                  |
| Recommended Location                                                                                                                            | Internal Use Only                                                                                                                                                                                |                                                                                                                                                                                  |
| Maximum Installation Altitude                                                                                                                   | 2000m                                                                                                                                                                                            |                                                                                                                                                                                  |
| Patents and Trademarks                                                                                                                          | Linea is a Registered Trade Mark No 2398665 CFX is a Registered Trade Mark No 2398667 Patent No. GB 2383375B Linea-Duo CFX is a UK Registered Design Certificate No: R21 = 3021173 SS2 = 3021174 |                                                                                                                                                                                  |
| All products listed conform to current British or<br>European standard and the product information is<br>correct at the time of going to press. | All accessories are manufactured under an accredited BS EN ISO 9001 : 2015 Quality Management System.                                                                                            | It is the policy of the company to improve products as part of our development programme.  Therefore, we reserve the right to alter designs and dimensions without prior notice. |
| Illustrations and diagrams are reproduced within the limitations of reproduction and printing process and are not binding                       | Due to manufacturing processes we cannot guarantee an exact colour match and shadings of of certain finishes                                                                                     | Correct as at 15 October 2018 08:23 AM<br>E&OE                                                                                                                                   |