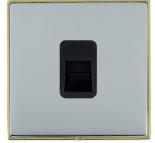

#### **LDTCMPB-BSB**

Linea-Duo CFX Polished Brass Frame/Bright Steel Front 1 gang Telephone Master Black

### Item Image