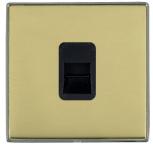

#### **LDTCMBK-PBB**

Linea-Duo CFX Black Nickel Frame/Polished Brass Front 1 gang Telephone Master Black

## Item Image