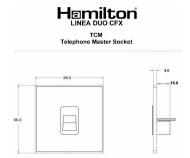

#### **Dimensions**

|                                                                                                                                                 | ine diagram above.                                                                                                                                                                               |                                                                                                                                                                                          |  |
|-------------------------------------------------------------------------------------------------------------------------------------------------|--------------------------------------------------------------------------------------------------------------------------------------------------------------------------------------------------|------------------------------------------------------------------------------------------------------------------------------------------------------------------------------------------|--|
| Primary Range                                                                                                                                   | Linea-Duo CFX                                                                                                                                                                                    |                                                                                                                                                                                          |  |
| Insert Type                                                                                                                                     | 1 gang Telephone Master                                                                                                                                                                          |                                                                                                                                                                                          |  |
| Plate Finish                                                                                                                                    | Linea-Duo CFX Black Nickel Frame/Polished Brass                                                                                                                                                  |                                                                                                                                                                                          |  |
| Insert Colour                                                                                                                                   | Black                                                                                                                                                                                            |                                                                                                                                                                                          |  |
| EAN13 Barcode                                                                                                                                   | 5017504081645                                                                                                                                                                                    |                                                                                                                                                                                          |  |
| Dimensions (Nominal)                                                                                                                            | Single: Height = 86.0mm Width = 86.0mm Depth = 4.0mm                                                                                                                                             |                                                                                                                                                                                          |  |
| Fixing Hole Centres                                                                                                                             | Box Fixing = 60.3mm Grid Fixing = CFX Clips                                                                                                                                                      |                                                                                                                                                                                          |  |
| Minimum Wall Box Depth                                                                                                                          | 25mm                                                                                                                                                                                             |                                                                                                                                                                                          |  |
| Switched Poles                                                                                                                                  | N/A                                                                                                                                                                                              |                                                                                                                                                                                          |  |
| IP Rating                                                                                                                                       | IP2XD                                                                                                                                                                                            |                                                                                                                                                                                          |  |
| Contact Gap Minimum                                                                                                                             | N/A                                                                                                                                                                                              |                                                                                                                                                                                          |  |
| Earth Terminal Capacity 1                                                                                                                       | 5 x 1mm2                                                                                                                                                                                         |                                                                                                                                                                                          |  |
| Earth Terminal Capacity 2                                                                                                                       | 4 x 1.5mm2                                                                                                                                                                                       |                                                                                                                                                                                          |  |
| Earth Terminal Capacity 3                                                                                                                       | 3 x 2.5mm2                                                                                                                                                                                       |                                                                                                                                                                                          |  |
| Earth Terminal Capacity 4                                                                                                                       | 1 x 4mm2 Multi-strand                                                                                                                                                                            |                                                                                                                                                                                          |  |
| Earth Terminal Capacity 5                                                                                                                       | 1 x 6mm2                                                                                                                                                                                         |                                                                                                                                                                                          |  |
| Product Class 1                                                                                                                                 | Must be earthed (ref BS7671 415.2.1)                                                                                                                                                             |                                                                                                                                                                                          |  |
| Ambient Operating Temperature                                                                                                                   | -5° to +40°C                                                                                                                                                                                     |                                                                                                                                                                                          |  |
| Recommended Location                                                                                                                            | Internal Use Only                                                                                                                                                                                |                                                                                                                                                                                          |  |
| Maximum Installation Altitude                                                                                                                   | 2000m                                                                                                                                                                                            |                                                                                                                                                                                          |  |
| Patents and Trademarks                                                                                                                          | Linea is a Registered Trade Mark No 2398665 CFX is a Registered Trade Mark No 2398667 Patent No. GB 2383375B Linea-Duo CFX is a UK Registered Design Certificate No: R21 = 3021173 SS2 = 3021174 |                                                                                                                                                                                          |  |
| All products listed conform to current British or<br>European standard and the product information is<br>correct at the time of going to press. | All accessories are manufactured under an accredited BS EN ISO 9001 : 2015 Quality Management System.                                                                                            | It is the policy of the company to improve products<br>as part of our development programme.<br>Therefore, we reserve the right to alter designs<br>and dimensions without prior notice. |  |