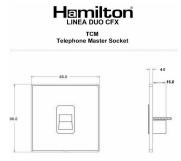

#### **LDTCMBC-NB**

Linea-Duo CFX Bright Chrome Frame/Piano Black Front 1 gang Telephone Master Black

#### Dimensions

|                                                                                                                                                 | ine dagain above.                                                                                                                                                                                |                                                                                                                                                                                  |
|-------------------------------------------------------------------------------------------------------------------------------------------------|--------------------------------------------------------------------------------------------------------------------------------------------------------------------------------------------------|----------------------------------------------------------------------------------------------------------------------------------------------------------------------------------|
| Primary Range                                                                                                                                   | Linea-Duo CFX                                                                                                                                                                                    |                                                                                                                                                                                  |
| Insert Type                                                                                                                                     | 1 gang Telephone Master                                                                                                                                                                          |                                                                                                                                                                                  |
| Plate Finish                                                                                                                                    | Linea-Duo CFX Bright Chrome Frame/Piano Black                                                                                                                                                    |                                                                                                                                                                                  |
| Insert Colour                                                                                                                                   | Black                                                                                                                                                                                            |                                                                                                                                                                                  |
| EAN13 Barcode                                                                                                                                   | 5017504041861                                                                                                                                                                                    |                                                                                                                                                                                  |
| Dimensions (Nominal)                                                                                                                            | Single: Height = 86.0mm Width = 86.0mm Depth = 4.0mm                                                                                                                                             |                                                                                                                                                                                  |
| Fixing Hole Centres                                                                                                                             | Box Fixing = 60.3mm Grid Fixing = CFX Clips                                                                                                                                                      |                                                                                                                                                                                  |
| Minimum Wall Box Depth                                                                                                                          | 25mm                                                                                                                                                                                             |                                                                                                                                                                                  |
| Switched Poles                                                                                                                                  | N/A                                                                                                                                                                                              |                                                                                                                                                                                  |
| IP Rating                                                                                                                                       | IP2XD                                                                                                                                                                                            |                                                                                                                                                                                  |
| Contact Gap Minimum                                                                                                                             | N/A                                                                                                                                                                                              |                                                                                                                                                                                  |
| Earth Terminal Capacity 1                                                                                                                       | 5 x 1mm2                                                                                                                                                                                         |                                                                                                                                                                                  |
| Earth Terminal Capacity 2                                                                                                                       | 4 x 1.5mm2                                                                                                                                                                                       |                                                                                                                                                                                  |
| Earth Terminal Capacity 3                                                                                                                       | 3 x 2.5mm2                                                                                                                                                                                       |                                                                                                                                                                                  |
| Earth Terminal Capacity 4                                                                                                                       | 1 x 4mm2 Multi-strand                                                                                                                                                                            |                                                                                                                                                                                  |
| Earth Terminal Capacity 5                                                                                                                       | 1 x 6mm2                                                                                                                                                                                         |                                                                                                                                                                                  |
| Product Class 1                                                                                                                                 | Must be earthed (ref BS7671 415.2.1)                                                                                                                                                             |                                                                                                                                                                                  |
| Ambient Operating Temperature                                                                                                                   | -5° to +40°C                                                                                                                                                                                     |                                                                                                                                                                                  |
| Recommended Location                                                                                                                            | Internal Use Only                                                                                                                                                                                |                                                                                                                                                                                  |
| Maximum Installation Altitude                                                                                                                   | 2000m                                                                                                                                                                                            |                                                                                                                                                                                  |
| Patents and Trademarks                                                                                                                          | Linea is a Registered Trade Mark No 2398665 CFX is a Registered Trade Mark No 2398667 Patent No. GB 2383375B Linea-Duo CFX is a UK Registered Design Certificate No: R21 = 3021173 SS2 = 3021174 |                                                                                                                                                                                  |
| All products listed conform to current British or<br>European standard and the product information is<br>correct at the time of going to press. | All accessories are manufactured under an accredited BS EN ISO 9001 : 2015 Quality Management System.                                                                                            | It is the policy of the company to improve products as part of our development programme.  Therefore, we reserve the right to alter designs and dimensions without prior notice. |
| Illustrations and diagrams are reproduced within                                                                                                | Due to manufacturing processes we cannot                                                                                                                                                         | Correct as at 15 October 2018 08:23 AM                                                                                                                                           |