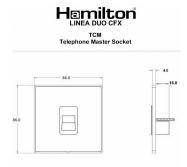

## **LDTCMBC-BSW**

Linea-Duo CFX Bright Chrome Frame/Bright Steel Front 1 gang Telephone Master White

Item Image

Wiring

Wiring Schedule Colour Codes:
Striped Wires
GREEN / White
BLUE / White
ORANGE / White
WHITE / Orange
WHITE / Blue
WHITE / Green
Wire Colour shown in CAPITALS

Incoming Telephone Cable On 4 wire systems, Pin 1 and 6 are not connected.

The maximum REN that can be connected to any one exchange line is 4. Any number of sockets may be connected. All sockets are connected in parallel. ie Pin 1 to Pin 1; Pin 2 to Pin 2; etc. as shown in the diagram above. **Dimensions** 

| Primary Range                                                                                                                                   | Linea-Duo CFX                                                                                                                                                                                    |                                                                                                                                                                                  |
|-------------------------------------------------------------------------------------------------------------------------------------------------|--------------------------------------------------------------------------------------------------------------------------------------------------------------------------------------------------|----------------------------------------------------------------------------------------------------------------------------------------------------------------------------------|
| Insert Type                                                                                                                                     | 1 gang Telephone Master                                                                                                                                                                          |                                                                                                                                                                                  |
| Plate Finish                                                                                                                                    | Linea-Duo CFX Bright Chrome Frame/Bright Steel                                                                                                                                                   |                                                                                                                                                                                  |
| Insert Colour                                                                                                                                   | White                                                                                                                                                                                            |                                                                                                                                                                                  |
| EAN13 Barcode                                                                                                                                   | 5017504200640                                                                                                                                                                                    |                                                                                                                                                                                  |
| Dimensions (Nominal)                                                                                                                            | Single: Height = 86.0mm Width = 86.0mm Depth = 4.0mm                                                                                                                                             |                                                                                                                                                                                  |
| Fixing Hole Centres                                                                                                                             | Box Fixing = 60.3mm Grid Fixing = CFX Clips                                                                                                                                                      |                                                                                                                                                                                  |
| Minimum Wall Box Depth                                                                                                                          | 25mm                                                                                                                                                                                             |                                                                                                                                                                                  |
| Switched Poles                                                                                                                                  | N/A                                                                                                                                                                                              |                                                                                                                                                                                  |
| IP Rating                                                                                                                                       | IP2XD                                                                                                                                                                                            |                                                                                                                                                                                  |
| Contact Gap Minimum                                                                                                                             | N/A                                                                                                                                                                                              |                                                                                                                                                                                  |
| Earth Terminal Capacity 1                                                                                                                       | 5 x 1mm2                                                                                                                                                                                         |                                                                                                                                                                                  |
| Earth Terminal Capacity 2                                                                                                                       | 4 x 1.5mm2                                                                                                                                                                                       |                                                                                                                                                                                  |
| Earth Terminal Capacity 3                                                                                                                       | 3 x 2.5mm2                                                                                                                                                                                       |                                                                                                                                                                                  |
| Earth Terminal Capacity 4                                                                                                                       | 1 x 4mm2 Multi-strand                                                                                                                                                                            |                                                                                                                                                                                  |
| Earth Terminal Capacity 5                                                                                                                       | 1 x 6mm2                                                                                                                                                                                         |                                                                                                                                                                                  |
| Product Class 1                                                                                                                                 | Must be earthed (ref BS7671 415.2.1)                                                                                                                                                             |                                                                                                                                                                                  |
| Ambient Operating Temperature                                                                                                                   | -5° to +40°C                                                                                                                                                                                     |                                                                                                                                                                                  |
| Recommended Location                                                                                                                            | Internal Use Only                                                                                                                                                                                |                                                                                                                                                                                  |
| Maximum Installation Altitude                                                                                                                   | 2000m                                                                                                                                                                                            |                                                                                                                                                                                  |
| Patents and Trademarks                                                                                                                          | Linea is a Registered Trade Mark No 2398665 CFX is a Registered Trade Mark No 2398667 Patent No. GB 2383375B Linea-Duo CFX is a UK Registered Design Certificate No: R21 = 3021173 SS2 = 3021174 |                                                                                                                                                                                  |
| All products listed conform to current British or<br>European standard and the product information is<br>correct at the time of going to press. | All accessories are manufactured under an accredited BS EN ISO 9001 : 2015 Quality Management System.                                                                                            | It is the policy of the company to improve products as part of our development programme.  Therefore, we reserve the right to alter designs and dimensions without prior notice. |