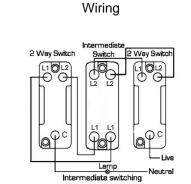

## LDT31BC-BK

Linea-Duo CFX Bright Chrome Frame/Black Nickel Front 1 gang 20AX Intermediate Toggle Bright Chrome

Item Image

**Dimensions** 

|                                                                                                                                                 |                                                                                                                                                                                                  | ±                                                                                                                                                                                |
|-------------------------------------------------------------------------------------------------------------------------------------------------|--------------------------------------------------------------------------------------------------------------------------------------------------------------------------------------------------|----------------------------------------------------------------------------------------------------------------------------------------------------------------------------------|
| Primary Range                                                                                                                                   | Linea-Duo CFX                                                                                                                                                                                    |                                                                                                                                                                                  |
| Insert Type                                                                                                                                     | 1 gang 20AX Intermediate Toggle                                                                                                                                                                  |                                                                                                                                                                                  |
| Plate Finish                                                                                                                                    | Linea-Duo CFX Bright Chrome Frame/Black Nickel                                                                                                                                                   |                                                                                                                                                                                  |
| Insert Colour                                                                                                                                   | Bright Chrome                                                                                                                                                                                    |                                                                                                                                                                                  |
| EAN13 Barcode                                                                                                                                   | 5017504092290                                                                                                                                                                                    |                                                                                                                                                                                  |
| Dimensions (Nominal)                                                                                                                            | Single: Height = 86.0mm Width = 86.0mm Depth = 4.0mm                                                                                                                                             |                                                                                                                                                                                  |
| Fixing Hole Centres                                                                                                                             | Box Fixing = 60.3mm Grid Fixing = CFX Clips                                                                                                                                                      |                                                                                                                                                                                  |
| Minimum Wall Box Depth                                                                                                                          | 35mm                                                                                                                                                                                             |                                                                                                                                                                                  |
| Switched Poles                                                                                                                                  | Single                                                                                                                                                                                           |                                                                                                                                                                                  |
| Current Rating                                                                                                                                  | 20AX                                                                                                                                                                                             |                                                                                                                                                                                  |
| Voltage                                                                                                                                         | 220/250V AC                                                                                                                                                                                      |                                                                                                                                                                                  |
| Maximum Load                                                                                                                                    | 20 Amp inductive                                                                                                                                                                                 |                                                                                                                                                                                  |
| Mains Frequency                                                                                                                                 | 50Hz                                                                                                                                                                                             |                                                                                                                                                                                  |
| IP Rating                                                                                                                                       | IP2XD                                                                                                                                                                                            |                                                                                                                                                                                  |
| Contact Gap Minimum                                                                                                                             | 3mm                                                                                                                                                                                              |                                                                                                                                                                                  |
| Terminal Capacity 1                                                                                                                             | 5 x 1mm2                                                                                                                                                                                         |                                                                                                                                                                                  |
| Terminal Capacity 2                                                                                                                             | 4 x 1.5mm2                                                                                                                                                                                       |                                                                                                                                                                                  |
| Terminal Capacity 3                                                                                                                             | 2 x 2.5mm2                                                                                                                                                                                       |                                                                                                                                                                                  |
| Terminal Capacity 4                                                                                                                             | 2 x 4mm2 Multi-strand                                                                                                                                                                            |                                                                                                                                                                                  |
| Terminal Capacity 5                                                                                                                             | 1 x 6mm2                                                                                                                                                                                         |                                                                                                                                                                                  |
| Earth Terminal Capacity 1                                                                                                                       | 6 x 1mm2                                                                                                                                                                                         |                                                                                                                                                                                  |
| Earth Terminal Capacity 2                                                                                                                       | 5 x 1.5mm2                                                                                                                                                                                       |                                                                                                                                                                                  |
| Earth Terminal Capacity 3                                                                                                                       | 3 x 2.5mm2                                                                                                                                                                                       |                                                                                                                                                                                  |
| Earth Terminal Capacity 4                                                                                                                       | 2 x 4mm2 Multi-strand                                                                                                                                                                            |                                                                                                                                                                                  |
| Earth Terminal Capacity 5                                                                                                                       | 1 x 6mm2                                                                                                                                                                                         |                                                                                                                                                                                  |
| Product Class 1                                                                                                                                 | Must be earthed                                                                                                                                                                                  |                                                                                                                                                                                  |
| Ambient Operating Temperature                                                                                                                   | -5° to +40°C                                                                                                                                                                                     |                                                                                                                                                                                  |
| Recommended Location                                                                                                                            | Internal Use Only                                                                                                                                                                                |                                                                                                                                                                                  |
| Maximum Installation Altitude                                                                                                                   | 2000m                                                                                                                                                                                            |                                                                                                                                                                                  |
| Standard/Approval                                                                                                                               | BS EN 60669-1                                                                                                                                                                                    |                                                                                                                                                                                  |
| Patents and Trademarks                                                                                                                          | Linea is a Registered Trade Mark No 2398665 CFX is a Registered Trade Mark No 2398667 Patent No. GB 2383375B Linea-Duo CFX is a UK Registered Design Certificate No: R21 = 3021173 SS2 = 3021174 |                                                                                                                                                                                  |
| All products listed conform to current British or<br>European standard and the product information is<br>correct at the time of going to press. | All accessories are manufactured under an accredited BS EN ISO 9001: 2015 Quality Management System.                                                                                             | It is the policy of the company to improve products as part of our development programme.  Therefore, we reserve the right to alter designs and dimensions without pricy notice. |