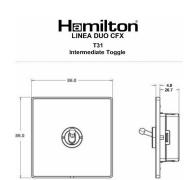

## LDT31BC-BK

Linea-Duo CFX Bright Chrome Frame/Black Nickel Front 1 gang 20AX Intermediate Toggle Bright Chrome

Item Image

**Dimensions** 

|                                                                                                                                                 |                                                                                                                                                                                                  | ±                                                                                                                                                                                |
|-------------------------------------------------------------------------------------------------------------------------------------------------|--------------------------------------------------------------------------------------------------------------------------------------------------------------------------------------------------|----------------------------------------------------------------------------------------------------------------------------------------------------------------------------------|
| Primary Range                                                                                                                                   | Linea-Duo CFX                                                                                                                                                                                    |                                                                                                                                                                                  |
| Insert Type                                                                                                                                     | 1 gang 20AX Intermediate Toggle                                                                                                                                                                  |                                                                                                                                                                                  |
| Plate Finish                                                                                                                                    | Linea-Duo CFX Bright Chrome Frame/Black Nickel                                                                                                                                                   |                                                                                                                                                                                  |
| Insert Colour                                                                                                                                   | Bright Chrome                                                                                                                                                                                    |                                                                                                                                                                                  |
| EAN13 Barcode                                                                                                                                   | 5017504092290                                                                                                                                                                                    |                                                                                                                                                                                  |
| Dimensions (Nominal)                                                                                                                            | Single: Height = 86.0mm Width = 86.0mm Depth = 4.0mm                                                                                                                                             |                                                                                                                                                                                  |
| Fixing Hole Centres                                                                                                                             | Box Fixing = 60.3mm Grid Fixing = CFX Clips                                                                                                                                                      |                                                                                                                                                                                  |
| Minimum Wall Box Depth                                                                                                                          | 35mm                                                                                                                                                                                             |                                                                                                                                                                                  |
| Switched Poles                                                                                                                                  | Single                                                                                                                                                                                           |                                                                                                                                                                                  |
| Current Rating                                                                                                                                  | 20AX                                                                                                                                                                                             |                                                                                                                                                                                  |
| Voltage                                                                                                                                         | 220/250V AC                                                                                                                                                                                      |                                                                                                                                                                                  |
| Maximum Load                                                                                                                                    | 20 Amp inductive                                                                                                                                                                                 |                                                                                                                                                                                  |
| Mains Frequency                                                                                                                                 | 50Hz                                                                                                                                                                                             |                                                                                                                                                                                  |
| IP Rating                                                                                                                                       | IP2XD                                                                                                                                                                                            |                                                                                                                                                                                  |
| Contact Gap Minimum                                                                                                                             | 3mm                                                                                                                                                                                              |                                                                                                                                                                                  |
| Terminal Capacity 1                                                                                                                             | 5 x 1mm2                                                                                                                                                                                         |                                                                                                                                                                                  |
| Terminal Capacity 2                                                                                                                             | 4 x 1.5mm2                                                                                                                                                                                       |                                                                                                                                                                                  |
| Terminal Capacity 3                                                                                                                             | 2 x 2.5mm2                                                                                                                                                                                       |                                                                                                                                                                                  |
| Terminal Capacity 4                                                                                                                             | 2 x 4mm2 Multi-strand                                                                                                                                                                            |                                                                                                                                                                                  |
| Terminal Capacity 5                                                                                                                             | 1 x 6mm2                                                                                                                                                                                         |                                                                                                                                                                                  |
| Earth Terminal Capacity 1                                                                                                                       | 6 x 1mm2                                                                                                                                                                                         |                                                                                                                                                                                  |
| Earth Terminal Capacity 2                                                                                                                       | 5 x 1.5mm2                                                                                                                                                                                       |                                                                                                                                                                                  |
| Earth Terminal Capacity 3                                                                                                                       | 3 x 2.5mm2                                                                                                                                                                                       |                                                                                                                                                                                  |
| Earth Terminal Capacity 4                                                                                                                       | 2 x 4mm2 Multi-strand                                                                                                                                                                            |                                                                                                                                                                                  |
| Earth Terminal Capacity 5                                                                                                                       | 1 x 6mm2                                                                                                                                                                                         |                                                                                                                                                                                  |
| Product Class 1                                                                                                                                 | Must be earthed                                                                                                                                                                                  |                                                                                                                                                                                  |
| Ambient Operating Temperature                                                                                                                   | -5° to +40°C                                                                                                                                                                                     |                                                                                                                                                                                  |
| Recommended Location                                                                                                                            | Internal Use Only                                                                                                                                                                                |                                                                                                                                                                                  |
| Maximum Installation Altitude                                                                                                                   | 2000m                                                                                                                                                                                            |                                                                                                                                                                                  |
| Standard/Approval                                                                                                                               | BS EN 60669-1                                                                                                                                                                                    |                                                                                                                                                                                  |
| Patents and Trademarks                                                                                                                          | Linea is a Registered Trade Mark No 2398665 CFX is a Registered Trade Mark No 2398667 Patent No. GB 2383375B Linea-Duo CFX is a UK Registered Design Certificate No: R21 = 3021173 SS2 = 3021174 |                                                                                                                                                                                  |
| All products listed conform to current British or<br>European standard and the product information is<br>correct at the time of going to press. | All accessories are manufactured under an accredited BS EN ISO 9001: 2015 Quality Management System.                                                                                             | It is the policy of the company to improve products as part of our development programme.  Therefore, we reserve the right to alter designs and dimensions without pricy notice. |