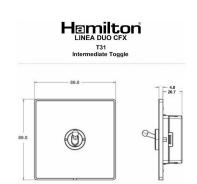

## LDT31AB-AB

Linea-Duo CFX Antique Brass Frame/Antique Brass Front 1 gang 20AX Intermediate Toggle Antique Brass

**Dimensions** 

|                                                                                                                                                 | individual sharing                                                                                                                                                                               |                                                                                                                                                                                          |
|-------------------------------------------------------------------------------------------------------------------------------------------------|--------------------------------------------------------------------------------------------------------------------------------------------------------------------------------------------------|------------------------------------------------------------------------------------------------------------------------------------------------------------------------------------------|
| Primary Range                                                                                                                                   | Linea-Duo CFX                                                                                                                                                                                    |                                                                                                                                                                                          |
| Insert Type                                                                                                                                     | 1 gang 20AX Intermediate Toggle                                                                                                                                                                  |                                                                                                                                                                                          |
| Plate Finish                                                                                                                                    | Linea-Duo CFX Antique Brass Frame/Antique Brass                                                                                                                                                  |                                                                                                                                                                                          |
| Insert Colour                                                                                                                                   | Antique Brass                                                                                                                                                                                    |                                                                                                                                                                                          |
| EAN13 Barcode                                                                                                                                   | 5017504182298                                                                                                                                                                                    |                                                                                                                                                                                          |
| Dimensions (Nominal)                                                                                                                            | Single: Height = 86.0mm Width = 86.0mm Depth = 4.0mm                                                                                                                                             |                                                                                                                                                                                          |
| Fixing Hole Centres                                                                                                                             | Box Fixing = 60.3mm Grid Fixing = CFX Clips                                                                                                                                                      |                                                                                                                                                                                          |
| Minimum Wall Box Depth                                                                                                                          | 35mm                                                                                                                                                                                             |                                                                                                                                                                                          |
| Switched Poles                                                                                                                                  | Single                                                                                                                                                                                           |                                                                                                                                                                                          |
| Current Rating                                                                                                                                  | 20AX                                                                                                                                                                                             |                                                                                                                                                                                          |
| Voltage                                                                                                                                         | 220/250V AC                                                                                                                                                                                      |                                                                                                                                                                                          |
| Maximum Load                                                                                                                                    | 20 Amp inductive                                                                                                                                                                                 |                                                                                                                                                                                          |
| Mains Frequency                                                                                                                                 | 50Hz                                                                                                                                                                                             |                                                                                                                                                                                          |
| IP Rating                                                                                                                                       | IP2XD                                                                                                                                                                                            |                                                                                                                                                                                          |
| Contact Gap Minimum                                                                                                                             | 3mm                                                                                                                                                                                              |                                                                                                                                                                                          |
| Terminal Capacity 1                                                                                                                             | 5 x 1mm2                                                                                                                                                                                         |                                                                                                                                                                                          |
| Terminal Capacity 2                                                                                                                             | 4 x 1.5mm2                                                                                                                                                                                       |                                                                                                                                                                                          |
| Terminal Capacity 3                                                                                                                             | 2 x 2.5mm2                                                                                                                                                                                       |                                                                                                                                                                                          |
| Terminal Capacity 4                                                                                                                             | 2 x 4mm2 Multi-strand                                                                                                                                                                            |                                                                                                                                                                                          |
| Terminal Capacity 5                                                                                                                             | 1 x 6mm2                                                                                                                                                                                         |                                                                                                                                                                                          |
| Earth Terminal Capacity 1                                                                                                                       | 6 x 1mm2                                                                                                                                                                                         |                                                                                                                                                                                          |
| Earth Terminal Capacity 2                                                                                                                       | 5 x 1.5mm2                                                                                                                                                                                       |                                                                                                                                                                                          |
| Earth Terminal Capacity 3                                                                                                                       | 3 x 2.5mm2                                                                                                                                                                                       |                                                                                                                                                                                          |
| Earth Terminal Capacity 4                                                                                                                       | 2 x 4mm2 Multi-strand                                                                                                                                                                            |                                                                                                                                                                                          |
| Earth Terminal Capacity 5                                                                                                                       | 1 x 6mm2                                                                                                                                                                                         |                                                                                                                                                                                          |
| Product Class 1                                                                                                                                 | Must be earthed                                                                                                                                                                                  |                                                                                                                                                                                          |
| Ambient Operating Temperature                                                                                                                   | -5° to +40°C                                                                                                                                                                                     |                                                                                                                                                                                          |
| Recommended Location                                                                                                                            | Internal Use Only                                                                                                                                                                                |                                                                                                                                                                                          |
| Maximum Installation Altitude                                                                                                                   | 2000m                                                                                                                                                                                            |                                                                                                                                                                                          |
| Standard/Approval                                                                                                                               | BS EN 60669-1                                                                                                                                                                                    |                                                                                                                                                                                          |
| Patents and Trademarks                                                                                                                          | Linea is a Registered Trade Mark No 2398665 CFX is a Registered Trade Mark No 2398667 Patent No. GB 2383375B Linea-Duo CFX is a UK Registered Design Certificate No: R21 = 3021173 SS2 = 3021174 |                                                                                                                                                                                          |
| All products listed conform to current British or<br>European standard and the product information is<br>correct at the time of going to press. | All accessories are manufactured under an accredited BS EN ISO 9001 : 2015 Quality Management System.                                                                                            | It is the policy of the company to improve products<br>as part of our development programme.<br>Therefore, we reserve the right to alter designs<br>and dimensions without prior notice. |
|                                                                                                                                                 |                                                                                                                                                                                                  |                                                                                                                                                                                          |