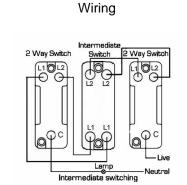

## LDT31AB-AB

Linea-Duo CFX Antique Brass Frame/Antique Brass Front 1 gang 20AX Intermediate Toggle Antique Brass

**Dimensions** 

|                                                                                                                                                 | individual sharing                                                                                                                                                                               |                                                                                                                                                                                          |
|-------------------------------------------------------------------------------------------------------------------------------------------------|--------------------------------------------------------------------------------------------------------------------------------------------------------------------------------------------------|------------------------------------------------------------------------------------------------------------------------------------------------------------------------------------------|
| Primary Range                                                                                                                                   | Linea-Duo CFX                                                                                                                                                                                    |                                                                                                                                                                                          |
| Insert Type                                                                                                                                     | 1 gang 20AX Intermediate Toggle                                                                                                                                                                  |                                                                                                                                                                                          |
| Plate Finish                                                                                                                                    | Linea-Duo CFX Antique Brass Frame/Antique Brass                                                                                                                                                  |                                                                                                                                                                                          |
| Insert Colour                                                                                                                                   | Antique Brass                                                                                                                                                                                    |                                                                                                                                                                                          |
| EAN13 Barcode                                                                                                                                   | 5017504182298                                                                                                                                                                                    |                                                                                                                                                                                          |
| Dimensions (Nominal)                                                                                                                            | Single: Height = 86.0mm Width = 86.0mm Depth = 4.0mm                                                                                                                                             |                                                                                                                                                                                          |
| Fixing Hole Centres                                                                                                                             | Box Fixing = 60.3mm Grid Fixing = CFX Clips                                                                                                                                                      |                                                                                                                                                                                          |
| Minimum Wall Box Depth                                                                                                                          | 35mm                                                                                                                                                                                             |                                                                                                                                                                                          |
| Switched Poles                                                                                                                                  | Single                                                                                                                                                                                           |                                                                                                                                                                                          |
| Current Rating                                                                                                                                  | 20AX                                                                                                                                                                                             |                                                                                                                                                                                          |
| Voltage                                                                                                                                         | 220/250V AC                                                                                                                                                                                      |                                                                                                                                                                                          |
| Maximum Load                                                                                                                                    | 20 Amp inductive                                                                                                                                                                                 |                                                                                                                                                                                          |
| Mains Frequency                                                                                                                                 | 50Hz                                                                                                                                                                                             |                                                                                                                                                                                          |
| IP Rating                                                                                                                                       | IP2XD                                                                                                                                                                                            |                                                                                                                                                                                          |
| Contact Gap Minimum                                                                                                                             | 3mm                                                                                                                                                                                              |                                                                                                                                                                                          |
| Terminal Capacity 1                                                                                                                             | 5 x 1mm2                                                                                                                                                                                         |                                                                                                                                                                                          |
| Terminal Capacity 2                                                                                                                             | 4 x 1.5mm2                                                                                                                                                                                       |                                                                                                                                                                                          |
| Terminal Capacity 3                                                                                                                             | 2 x 2.5mm2                                                                                                                                                                                       |                                                                                                                                                                                          |
| Terminal Capacity 4                                                                                                                             | 2 x 4mm2 Multi-strand                                                                                                                                                                            |                                                                                                                                                                                          |
| Terminal Capacity 5                                                                                                                             | 1 x 6mm2                                                                                                                                                                                         |                                                                                                                                                                                          |
| Earth Terminal Capacity 1                                                                                                                       | 6 x 1mm2                                                                                                                                                                                         |                                                                                                                                                                                          |
| Earth Terminal Capacity 2                                                                                                                       | 5 x 1.5mm2                                                                                                                                                                                       |                                                                                                                                                                                          |
| Earth Terminal Capacity 3                                                                                                                       | 3 x 2.5mm2                                                                                                                                                                                       |                                                                                                                                                                                          |
| Earth Terminal Capacity 4                                                                                                                       | 2 x 4mm2 Multi-strand                                                                                                                                                                            |                                                                                                                                                                                          |
| Earth Terminal Capacity 5                                                                                                                       | 1 x 6mm2                                                                                                                                                                                         |                                                                                                                                                                                          |
| Product Class 1                                                                                                                                 | Must be earthed                                                                                                                                                                                  |                                                                                                                                                                                          |
| Ambient Operating Temperature                                                                                                                   | -5° to +40°C                                                                                                                                                                                     |                                                                                                                                                                                          |
| Recommended Location                                                                                                                            | Internal Use Only                                                                                                                                                                                |                                                                                                                                                                                          |
| Maximum Installation Altitude                                                                                                                   | 2000m                                                                                                                                                                                            |                                                                                                                                                                                          |
| Standard/Approval                                                                                                                               | BS EN 60669-1                                                                                                                                                                                    |                                                                                                                                                                                          |
| Patents and Trademarks                                                                                                                          | Linea is a Registered Trade Mark No 2398665 CFX is a Registered Trade Mark No 2398667 Patent No. GB 2383375B Linea-Duo CFX is a UK Registered Design Certificate No: R21 = 3021173 SS2 = 3021174 |                                                                                                                                                                                          |
| All products listed conform to current British or<br>European standard and the product information is<br>correct at the time of going to press. | All accessories are manufactured under an accredited BS EN ISO 9001 : 2015 Quality Management System.                                                                                            | It is the policy of the company to improve products<br>as part of our development programme.<br>Therefore, we reserve the right to alter designs<br>and dimensions without prior notice. |
|                                                                                                                                                 |                                                                                                                                                                                                  |                                                                                                                                                                                          |