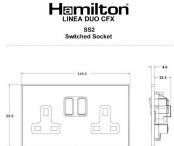

## LDSS2SN-SSW

Linea-Duo CFX Satin Nickel Frame/Satin Steel Front 2 gang 13A Double Pole Switched Socket Satin Steel/White

Item Image

| Primary Range                                                                                                                                   | Linea-Duo CFX                                                                                                                                                                                    |                                                                                                                                                                                          |
|-------------------------------------------------------------------------------------------------------------------------------------------------|--------------------------------------------------------------------------------------------------------------------------------------------------------------------------------------------------|------------------------------------------------------------------------------------------------------------------------------------------------------------------------------------------|
| Insert Type                                                                                                                                     | 2 gang 13A Double Pole Switched Socket                                                                                                                                                           |                                                                                                                                                                                          |
| Plate Finish                                                                                                                                    | Linea-Duo CFX Satin Nickel Frame/Satin Steel                                                                                                                                                     |                                                                                                                                                                                          |
| Insert Colour                                                                                                                                   | Satin Steel/White                                                                                                                                                                                |                                                                                                                                                                                          |
| EAN13 Barcode                                                                                                                                   | 5017504227029                                                                                                                                                                                    |                                                                                                                                                                                          |
| Dimensions (Nominal)                                                                                                                            | Double: Height = 86.0mm Width = 145.0mm Depth = 4.0mm                                                                                                                                            |                                                                                                                                                                                          |
| Fixing Hole Centres                                                                                                                             | Box Fixing = 120.6mm Grid Fixing = CFX Clips                                                                                                                                                     |                                                                                                                                                                                          |
| Minimum Wall Box Depth                                                                                                                          | 35mm                                                                                                                                                                                             |                                                                                                                                                                                          |
| Switched Poles                                                                                                                                  | Double                                                                                                                                                                                           |                                                                                                                                                                                          |
| Current Rating                                                                                                                                  | 13 Amp                                                                                                                                                                                           |                                                                                                                                                                                          |
| Voltage                                                                                                                                         | 220/250V AC                                                                                                                                                                                      |                                                                                                                                                                                          |
| Maximum Load                                                                                                                                    | 13 Amp                                                                                                                                                                                           |                                                                                                                                                                                          |
| Mains Frequency                                                                                                                                 | 50Hz                                                                                                                                                                                             |                                                                                                                                                                                          |
| IP Rating                                                                                                                                       | IP2XD                                                                                                                                                                                            |                                                                                                                                                                                          |
| Contact Gap Minimum                                                                                                                             | 3mm                                                                                                                                                                                              |                                                                                                                                                                                          |
| Terminal Capacity 1                                                                                                                             | 4 x 2.5mm2                                                                                                                                                                                       |                                                                                                                                                                                          |
| Terminal Capacity 2                                                                                                                             | 3 x 4mm2                                                                                                                                                                                         |                                                                                                                                                                                          |
| Terminal Capacity 3                                                                                                                             | 2 x 6mm2 Multi-Strand                                                                                                                                                                            |                                                                                                                                                                                          |
| Terminal Capacity 4                                                                                                                             | 1 x 10mm2                                                                                                                                                                                        |                                                                                                                                                                                          |
| Earth Terminal Capacity 1                                                                                                                       | 4 x 2.5mm2                                                                                                                                                                                       |                                                                                                                                                                                          |
| Earth Terminal Capacity 2                                                                                                                       | 3 x 4mm2                                                                                                                                                                                         |                                                                                                                                                                                          |
| Earth Terminal Capacity 3                                                                                                                       | 2 x 6mm2 Multi-strand                                                                                                                                                                            |                                                                                                                                                                                          |
| Earth Terminal Capacity 4                                                                                                                       | 1 x 10mm2                                                                                                                                                                                        |                                                                                                                                                                                          |
| Product Class 1                                                                                                                                 | Must be earthed                                                                                                                                                                                  |                                                                                                                                                                                          |
| Ambient Operating Temperature                                                                                                                   | -5° to +40°C                                                                                                                                                                                     |                                                                                                                                                                                          |
| Recommended Location                                                                                                                            | Internal Use Only                                                                                                                                                                                |                                                                                                                                                                                          |
| Maximum Installation Altitude                                                                                                                   | 2000m                                                                                                                                                                                            |                                                                                                                                                                                          |
| Standard/Approval                                                                                                                               | BS 1363-2                                                                                                                                                                                        |                                                                                                                                                                                          |
| Additional Notes                                                                                                                                | Dual Earth: Yes                                                                                                                                                                                  |                                                                                                                                                                                          |
| Patents and Trademarks                                                                                                                          | Linea is a Registered Trade Mark No 2398665 CFX is a Registered Trade Mark No 2398667 Patent No. GB 2383375B Linea-Duo CFX is a UK Registered Design Certificate No: R21 = 3021173 SS2 = 3021174 |                                                                                                                                                                                          |
| All products listed conform to current British or<br>European standard and the product information is<br>correct at the time of going to press. | All accessories are manufactured under an accredited BS EN ISO 9001 : 2015 Quality Management System.                                                                                            | It is the policy of the company to improve products<br>as part of our development programme.<br>Therefore, we reserve the right to alter designs<br>and dimensions without prior notice. |
| Illustrations and diagrams are reproduced within the limitations of reproduction and printing                                                   | Due to manufacturing processes we cannot guarantee an exact colour match and shadings of of certain finishes                                                                                     | Correct as at 15 October 2018 08:22 AM E&OE                                                                                                                                              |