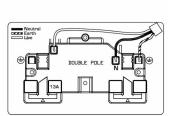

## LDSS2SN-SSW

Linea-Duo CFX Satin Nickel Frame/Satin Steel Front 2 gang 13A Double Pole Switched Socket Satin Steel/White

Item Image

| Primary Range                                                                                                                                   | Linea-Duo CFX                                                                                                                                                                                    |                                                                                                                                                                                          |
|-------------------------------------------------------------------------------------------------------------------------------------------------|--------------------------------------------------------------------------------------------------------------------------------------------------------------------------------------------------|------------------------------------------------------------------------------------------------------------------------------------------------------------------------------------------|
| Insert Type                                                                                                                                     | 2 gang 13A Double Pole Switched Socket                                                                                                                                                           |                                                                                                                                                                                          |
| Plate Finish                                                                                                                                    | Linea-Duo CFX Satin Nickel Frame/Satin Steel                                                                                                                                                     |                                                                                                                                                                                          |
| Insert Colour                                                                                                                                   | Satin Steel/White                                                                                                                                                                                |                                                                                                                                                                                          |
| EAN13 Barcode                                                                                                                                   | 5017504227029                                                                                                                                                                                    |                                                                                                                                                                                          |
| Dimensions (Nominal)                                                                                                                            | Double: Height = 86.0mm Width = 145.0mm Depth = 4.0mm                                                                                                                                            |                                                                                                                                                                                          |
| Fixing Hole Centres                                                                                                                             | Box Fixing = 120.6mm Grid Fixing = CFX Clips                                                                                                                                                     |                                                                                                                                                                                          |
| Minimum Wall Box Depth                                                                                                                          | 35mm                                                                                                                                                                                             |                                                                                                                                                                                          |
| Switched Poles                                                                                                                                  | Double                                                                                                                                                                                           |                                                                                                                                                                                          |
| Current Rating                                                                                                                                  | 13 Amp                                                                                                                                                                                           |                                                                                                                                                                                          |
| Voltage                                                                                                                                         | 220/250V AC                                                                                                                                                                                      |                                                                                                                                                                                          |
| Maximum Load                                                                                                                                    | 13 Amp                                                                                                                                                                                           |                                                                                                                                                                                          |
| Mains Frequency                                                                                                                                 | 50Hz                                                                                                                                                                                             |                                                                                                                                                                                          |
| IP Rating                                                                                                                                       | IP2XD                                                                                                                                                                                            |                                                                                                                                                                                          |
| Contact Gap Minimum                                                                                                                             | 3mm                                                                                                                                                                                              |                                                                                                                                                                                          |
| Terminal Capacity 1                                                                                                                             | 4 x 2.5mm2                                                                                                                                                                                       |                                                                                                                                                                                          |
| Terminal Capacity 2                                                                                                                             | 3 x 4mm2                                                                                                                                                                                         |                                                                                                                                                                                          |
| Terminal Capacity 3                                                                                                                             | 2 x 6mm2 Multi-Strand                                                                                                                                                                            |                                                                                                                                                                                          |
| Terminal Capacity 4                                                                                                                             | 1 x 10mm2                                                                                                                                                                                        |                                                                                                                                                                                          |
| Earth Terminal Capacity 1                                                                                                                       | 4 x 2.5mm2                                                                                                                                                                                       |                                                                                                                                                                                          |
| Earth Terminal Capacity 2                                                                                                                       | 3 x 4mm2                                                                                                                                                                                         |                                                                                                                                                                                          |
| Earth Terminal Capacity 3                                                                                                                       | 2 x 6mm2 Multi-strand                                                                                                                                                                            |                                                                                                                                                                                          |
| Earth Terminal Capacity 4                                                                                                                       | 1 x 10mm2                                                                                                                                                                                        |                                                                                                                                                                                          |
| Product Class 1                                                                                                                                 | Must be earthed                                                                                                                                                                                  |                                                                                                                                                                                          |
| Ambient Operating Temperature                                                                                                                   | -5° to +40°C                                                                                                                                                                                     |                                                                                                                                                                                          |
| Recommended Location                                                                                                                            | Internal Use Only                                                                                                                                                                                |                                                                                                                                                                                          |
| Maximum Installation Altitude                                                                                                                   | 2000m                                                                                                                                                                                            |                                                                                                                                                                                          |
| Standard/Approval                                                                                                                               | BS 1363-2                                                                                                                                                                                        |                                                                                                                                                                                          |
| Additional Notes                                                                                                                                | Dual Earth: Yes                                                                                                                                                                                  |                                                                                                                                                                                          |
| Patents and Trademarks                                                                                                                          | Linea is a Registered Trade Mark No 2398665 CFX is a Registered Trade Mark No 2398667 Patent No. GB 2383375B Linea-Duo CFX is a UK Registered Design Certificate No: R21 = 3021173 SS2 = 3021174 |                                                                                                                                                                                          |
| All products listed conform to current British or<br>European standard and the product information is<br>correct at the time of going to press. | All accessories are manufactured under an accredited BS EN ISO 9001 : 2015 Quality Management System.                                                                                            | It is the policy of the company to improve products<br>as part of our development programme.<br>Therefore, we reserve the right to alter designs<br>and dimensions without prior notice. |
| Illustrations and diagrams are reproduced within the limitations of reproduction and printing                                                   | Due to manufacturing processes we cannot guarantee an exact colour match and shadings of of certain finishes                                                                                     | Correct as at 15 October 2018 08:22 AM E&OE                                                                                                                                              |