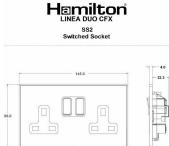

## LDSS2SB-SSW

Linea-Duo CFX Satin Brass Frame/Satin Steel Front 2 gang 13A Double Pole Switched Socket Satin Brass/White

Item Image

| Primary Range                                                                                                                                   | Linea-Duo CFX                                                                                                                                                                                    |                                                                                                                                                                                  |
|-------------------------------------------------------------------------------------------------------------------------------------------------|--------------------------------------------------------------------------------------------------------------------------------------------------------------------------------------------------|----------------------------------------------------------------------------------------------------------------------------------------------------------------------------------|
| Insert Type                                                                                                                                     | 2 gang 13A Double Pole Switched Socket                                                                                                                                                           |                                                                                                                                                                                  |
| Plate Finish                                                                                                                                    | Linea-Duo CFX Satin Brass Frame/Satin Steel                                                                                                                                                      |                                                                                                                                                                                  |
| Insert Colour                                                                                                                                   | Satin Brass/White                                                                                                                                                                                |                                                                                                                                                                                  |
| EAN13 Barcode                                                                                                                                   | 5017504163020                                                                                                                                                                                    |                                                                                                                                                                                  |
| Dimensions (Nominal)                                                                                                                            | Double: Height = 86.0mm Width = 145.0mm Depth = 4.0mm                                                                                                                                            |                                                                                                                                                                                  |
| Fixing Hole Centres                                                                                                                             | Box Fixing = 120.6mm Grid Fixing = CFX Clips                                                                                                                                                     |                                                                                                                                                                                  |
| Minimum Wall Box Depth                                                                                                                          | 35mm                                                                                                                                                                                             |                                                                                                                                                                                  |
| Switched Poles                                                                                                                                  | Double                                                                                                                                                                                           |                                                                                                                                                                                  |
| Current Rating                                                                                                                                  | 13 Amp                                                                                                                                                                                           |                                                                                                                                                                                  |
| Voltage                                                                                                                                         | 220/250V AC                                                                                                                                                                                      |                                                                                                                                                                                  |
| Maximum Load                                                                                                                                    | 13 Amp                                                                                                                                                                                           |                                                                                                                                                                                  |
| Mains Frequency                                                                                                                                 | 50Hz                                                                                                                                                                                             |                                                                                                                                                                                  |
| IP Rating                                                                                                                                       | IP2XD                                                                                                                                                                                            |                                                                                                                                                                                  |
| Contact Gap Minimum                                                                                                                             | 3mm                                                                                                                                                                                              |                                                                                                                                                                                  |
| Terminal Capacity 1                                                                                                                             | 4 x 2.5mm2                                                                                                                                                                                       |                                                                                                                                                                                  |
| Terminal Capacity 2                                                                                                                             | 3 x 4mm2                                                                                                                                                                                         |                                                                                                                                                                                  |
| Terminal Capacity 3                                                                                                                             | 2 x 6mm2 Multi-Strand                                                                                                                                                                            |                                                                                                                                                                                  |
| Terminal Capacity 4                                                                                                                             | 1 x 10mm2                                                                                                                                                                                        |                                                                                                                                                                                  |
| Earth Terminal Capacity 1                                                                                                                       | 4 x 2.5mm2                                                                                                                                                                                       |                                                                                                                                                                                  |
| Earth Terminal Capacity 2                                                                                                                       | 3 x 4mm2                                                                                                                                                                                         |                                                                                                                                                                                  |
| Earth Terminal Capacity 3                                                                                                                       | 2 x 6mm2 Multi-strand                                                                                                                                                                            |                                                                                                                                                                                  |
| Earth Terminal Capacity 4                                                                                                                       | 1 x 10mm2                                                                                                                                                                                        |                                                                                                                                                                                  |
| Product Class 1                                                                                                                                 | Must be earthed                                                                                                                                                                                  |                                                                                                                                                                                  |
| Ambient Operating Temperature                                                                                                                   | -5° to +40°C                                                                                                                                                                                     |                                                                                                                                                                                  |
| Recommended Location                                                                                                                            | Internal Use Only                                                                                                                                                                                |                                                                                                                                                                                  |
| Maximum Installation Altitude                                                                                                                   | 2000m                                                                                                                                                                                            |                                                                                                                                                                                  |
| Standard/Approval                                                                                                                               | BS 1363-2                                                                                                                                                                                        |                                                                                                                                                                                  |
| Additional Notes                                                                                                                                | Dual Earth: Yes                                                                                                                                                                                  |                                                                                                                                                                                  |
| Patents and Trademarks                                                                                                                          | Linea is a Registered Trade Mark No 2398665 CFX is a Registered Trade Mark No 2398667 Patent No. GB 2383375B Linea-Duo CFX is a UK Registered Design Certificate No: R21 = 3021173 SS2 = 3021174 |                                                                                                                                                                                  |
| All products listed conform to current British or<br>European standard and the product information is<br>correct at the time of going to press. | All accessories are manufactured under an accredited BS EN ISO 9001 : 2015 Quality Management System.                                                                                            | It is the policy of the company to improve products as part of our development programme.  Therefore, we reserve the right to alter designs and dimensions without prior notice. |
| Illustrations and diagrams are reproduced within the limitations of reproduction and printing                                                   | Due to manufacturing processes we cannot guarantee an exact colour match and shadings of                                                                                                         | Correct as at 15 October 2018 08:22 AM E&OE                                                                                                                                      |