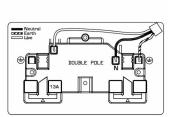

## LDSS2SB-SSW

Linea-Duo CFX Satin Brass Frame/Satin Steel Front 2 gang 13A Double Pole Switched Socket Satin Brass/White

Item Image

| Primary Range                                                                                                                                   | Linea-Duo CFX                                                                                                                                                                                    |                                                                                                                                                                                  |
|-------------------------------------------------------------------------------------------------------------------------------------------------|--------------------------------------------------------------------------------------------------------------------------------------------------------------------------------------------------|----------------------------------------------------------------------------------------------------------------------------------------------------------------------------------|
| Insert Type                                                                                                                                     | 2 gang 13A Double Pole Switched Socket                                                                                                                                                           |                                                                                                                                                                                  |
| Plate Finish                                                                                                                                    | Linea-Duo CFX Satin Brass Frame/Satin Steel                                                                                                                                                      |                                                                                                                                                                                  |
| Insert Colour                                                                                                                                   | Satin Brass/White                                                                                                                                                                                |                                                                                                                                                                                  |
| EAN13 Barcode                                                                                                                                   | 5017504163020                                                                                                                                                                                    |                                                                                                                                                                                  |
| Dimensions (Nominal)                                                                                                                            | Double: Height = 86.0mm Width = 145.0mm Depth = 4.0mm                                                                                                                                            |                                                                                                                                                                                  |
| Fixing Hole Centres                                                                                                                             | Box Fixing = 120.6mm Grid Fixing = CFX Clips                                                                                                                                                     |                                                                                                                                                                                  |
| Minimum Wall Box Depth                                                                                                                          | 35mm                                                                                                                                                                                             |                                                                                                                                                                                  |
| Switched Poles                                                                                                                                  | Double                                                                                                                                                                                           |                                                                                                                                                                                  |
| Current Rating                                                                                                                                  | 13 Amp                                                                                                                                                                                           |                                                                                                                                                                                  |
| Voltage                                                                                                                                         | 220/250V AC                                                                                                                                                                                      |                                                                                                                                                                                  |
| Maximum Load                                                                                                                                    | 13 Amp                                                                                                                                                                                           |                                                                                                                                                                                  |
| Mains Frequency                                                                                                                                 | 50Hz                                                                                                                                                                                             |                                                                                                                                                                                  |
| IP Rating                                                                                                                                       | IP2XD                                                                                                                                                                                            |                                                                                                                                                                                  |
| Contact Gap Minimum                                                                                                                             | 3mm                                                                                                                                                                                              |                                                                                                                                                                                  |
| Terminal Capacity 1                                                                                                                             | 4 x 2.5mm2                                                                                                                                                                                       |                                                                                                                                                                                  |
| Terminal Capacity 2                                                                                                                             | 3 x 4mm2                                                                                                                                                                                         |                                                                                                                                                                                  |
| Terminal Capacity 3                                                                                                                             | 2 x 6mm2 Multi-Strand                                                                                                                                                                            |                                                                                                                                                                                  |
| Terminal Capacity 4                                                                                                                             | 1 x 10mm2                                                                                                                                                                                        |                                                                                                                                                                                  |
| Earth Terminal Capacity 1                                                                                                                       | 4 x 2.5mm2                                                                                                                                                                                       |                                                                                                                                                                                  |
| Earth Terminal Capacity 2                                                                                                                       | 3 x 4mm2                                                                                                                                                                                         |                                                                                                                                                                                  |
| Earth Terminal Capacity 3                                                                                                                       | 2 x 6mm2 Multi-strand                                                                                                                                                                            |                                                                                                                                                                                  |
| Earth Terminal Capacity 4                                                                                                                       | 1 x 10mm2                                                                                                                                                                                        |                                                                                                                                                                                  |
| Product Class 1                                                                                                                                 | Must be earthed                                                                                                                                                                                  |                                                                                                                                                                                  |
| Ambient Operating Temperature                                                                                                                   | -5° to +40°C                                                                                                                                                                                     |                                                                                                                                                                                  |
| Recommended Location                                                                                                                            | Internal Use Only                                                                                                                                                                                |                                                                                                                                                                                  |
| Maximum Installation Altitude                                                                                                                   | 2000m                                                                                                                                                                                            |                                                                                                                                                                                  |
| Standard/Approval                                                                                                                               | BS 1363-2                                                                                                                                                                                        |                                                                                                                                                                                  |
| Additional Notes                                                                                                                                | Dual Earth: Yes                                                                                                                                                                                  |                                                                                                                                                                                  |
| Patents and Trademarks                                                                                                                          | Linea is a Registered Trade Mark No 2398665 CFX is a Registered Trade Mark No 2398667 Patent No. GB 2383375B Linea-Duo CFX is a UK Registered Design Certificate No: R21 = 3021173 SS2 = 3021174 |                                                                                                                                                                                  |
| All products listed conform to current British or<br>European standard and the product information is<br>correct at the time of going to press. | All accessories are manufactured under an accredited BS EN ISO 9001 : 2015 Quality Management System.                                                                                            | It is the policy of the company to improve products as part of our development programme.  Therefore, we reserve the right to alter designs and dimensions without prior notice. |
| Illustrations and diagrams are reproduced within the limitations of reproduction and printing                                                   | Due to manufacturing processes we cannot guarantee an exact colour match and shadings of                                                                                                         | Correct as at 15 October 2018 08:22 AM E&OE                                                                                                                                      |