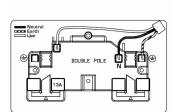

## LDSS2SB-SSB

Linea-Duo CFX Satin Brass Frame/Satin Steel Front 2 gang 13A Double Pole Switched Socket Satin Brass/Black

Item Image

## **Dimensions**

| • | 145.0 | -22.2 |
|---|-------|-------|
|   |       |       |

|                                                                                                                                                 |                                                                                                                                                                                                  | , pat                                                                                                                                                                           |
|-------------------------------------------------------------------------------------------------------------------------------------------------|--------------------------------------------------------------------------------------------------------------------------------------------------------------------------------------------------|---------------------------------------------------------------------------------------------------------------------------------------------------------------------------------|
|                                                                                                                                                 |                                                                                                                                                                                                  |                                                                                                                                                                                 |
| Primary Range                                                                                                                                   | Linea-Duo CFX                                                                                                                                                                                    |                                                                                                                                                                                 |
| Insert Type                                                                                                                                     | 2 gang 13A Double Pole Switched Socket                                                                                                                                                           |                                                                                                                                                                                 |
| Plate Finish                                                                                                                                    | Linea-Duo CFX Satin Brass Frame/Satin Steel                                                                                                                                                      |                                                                                                                                                                                 |
| Insert Colour                                                                                                                                   | Satin Brass/Black                                                                                                                                                                                |                                                                                                                                                                                 |
| EAN13 Barcode                                                                                                                                   | 5017504162023                                                                                                                                                                                    |                                                                                                                                                                                 |
| Dimensions (Nominal)                                                                                                                            | Double: Height = 86.0mm Width = 145.0mm Depth = 4.0mm                                                                                                                                            |                                                                                                                                                                                 |
| Fixing Hole Centres                                                                                                                             | Box Fixing = 120.6mm Grid Fixing = CFX Clips                                                                                                                                                     |                                                                                                                                                                                 |
| Minimum Wall Box Depth                                                                                                                          | 35mm                                                                                                                                                                                             |                                                                                                                                                                                 |
| Switched Poles                                                                                                                                  | Double                                                                                                                                                                                           |                                                                                                                                                                                 |
| Current Rating                                                                                                                                  | 13 Amp                                                                                                                                                                                           |                                                                                                                                                                                 |
| Voltage                                                                                                                                         | 220/250V AC                                                                                                                                                                                      |                                                                                                                                                                                 |
| Maximum Load                                                                                                                                    | 13 Amp                                                                                                                                                                                           |                                                                                                                                                                                 |
| Mains Frequency                                                                                                                                 | 50Hz                                                                                                                                                                                             |                                                                                                                                                                                 |
| IP Rating                                                                                                                                       | IP2XD                                                                                                                                                                                            |                                                                                                                                                                                 |
| Contact Gap Minimum                                                                                                                             | 3mm                                                                                                                                                                                              |                                                                                                                                                                                 |
| Terminal Capacity 1                                                                                                                             | 4 x 2.5mm2                                                                                                                                                                                       |                                                                                                                                                                                 |
| Terminal Capacity 2                                                                                                                             | 3 x 4mm2                                                                                                                                                                                         |                                                                                                                                                                                 |
| Terminal Capacity 3                                                                                                                             | 2 x 6mm2 Multi-Strand                                                                                                                                                                            |                                                                                                                                                                                 |
| Terminal Capacity 4                                                                                                                             | 1 x 10mm2                                                                                                                                                                                        |                                                                                                                                                                                 |
| Earth Terminal Capacity 1                                                                                                                       | 4 x 2.5mm2                                                                                                                                                                                       |                                                                                                                                                                                 |
| Earth Terminal Capacity 2                                                                                                                       | 3 x 4mm2                                                                                                                                                                                         |                                                                                                                                                                                 |
| Earth Terminal Capacity 3                                                                                                                       | 2 x 6mm2 Multi-strand                                                                                                                                                                            |                                                                                                                                                                                 |
| Earth Terminal Capacity 4                                                                                                                       | 1 x 10mm2                                                                                                                                                                                        |                                                                                                                                                                                 |
| Product Class 1                                                                                                                                 | Must be earthed                                                                                                                                                                                  |                                                                                                                                                                                 |
| Ambient Operating Temperature                                                                                                                   | -5° to +40°C                                                                                                                                                                                     |                                                                                                                                                                                 |
| Recommended Location                                                                                                                            | Internal Use Only                                                                                                                                                                                |                                                                                                                                                                                 |
| Maximum Installation Altitude                                                                                                                   | 2000m                                                                                                                                                                                            |                                                                                                                                                                                 |
| Standard/Approval                                                                                                                               | BS 1363-2                                                                                                                                                                                        |                                                                                                                                                                                 |
| Additional Notes                                                                                                                                | Dual Earth: Yes                                                                                                                                                                                  |                                                                                                                                                                                 |
| Patents and Trademarks                                                                                                                          | Linea is a Registered Trade Mark No 2398665 CFX is a Registered Trade Mark No 2398667 Patent No. GB 2383375B Linea-Duo CFX is a UK Registered Design Certificate No: R21 = 3021173 SS2 = 3021174 |                                                                                                                                                                                 |
| All products listed conform to current British or<br>European standard and the product information is<br>correct at the time of going to press. | All accessories are manufactured under an accredited BS EN ISO 9001 : 2015 Quality Management System.                                                                                            | It is the policy of the company to improve products as part of our development programme. Therefore, we reserve the right to alter designs and dimensions without prior notice. |
|                                                                                                                                                 |                                                                                                                                                                                                  |                                                                                                                                                                                 |