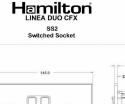

## **Dimensions**

| • | 145.0 | -22.2 |
|---|-------|-------|
|   |       |       |

|                                                                                                                                                 |                                                                                                                                                                                                  | , pat                                                                                                                                                                           |
|-------------------------------------------------------------------------------------------------------------------------------------------------|--------------------------------------------------------------------------------------------------------------------------------------------------------------------------------------------------|---------------------------------------------------------------------------------------------------------------------------------------------------------------------------------|
|                                                                                                                                                 |                                                                                                                                                                                                  |                                                                                                                                                                                 |
| Primary Range                                                                                                                                   | Linea-Duo CFX                                                                                                                                                                                    |                                                                                                                                                                                 |
| Insert Type                                                                                                                                     | 2 gang 13A Double Pole Switched Socket                                                                                                                                                           |                                                                                                                                                                                 |
| Plate Finish                                                                                                                                    | Linea-Duo CFX Satin Brass Frame/Satin Steel                                                                                                                                                      |                                                                                                                                                                                 |
| Insert Colour                                                                                                                                   | Satin Brass/Black                                                                                                                                                                                |                                                                                                                                                                                 |
| EAN13 Barcode                                                                                                                                   | 5017504162023                                                                                                                                                                                    |                                                                                                                                                                                 |
| Dimensions (Nominal)                                                                                                                            | Double: Height = 86.0mm Width = 145.0mm Depth = 4.0mm                                                                                                                                            |                                                                                                                                                                                 |
| Fixing Hole Centres                                                                                                                             | Box Fixing = 120.6mm Grid Fixing = CFX Clips                                                                                                                                                     |                                                                                                                                                                                 |
| Minimum Wall Box Depth                                                                                                                          | 35mm                                                                                                                                                                                             |                                                                                                                                                                                 |
| Switched Poles                                                                                                                                  | Double                                                                                                                                                                                           |                                                                                                                                                                                 |
| Current Rating                                                                                                                                  | 13 Amp                                                                                                                                                                                           |                                                                                                                                                                                 |
| Voltage                                                                                                                                         | 220/250V AC                                                                                                                                                                                      |                                                                                                                                                                                 |
| Maximum Load                                                                                                                                    | 13 Amp                                                                                                                                                                                           |                                                                                                                                                                                 |
| Mains Frequency                                                                                                                                 | 50Hz                                                                                                                                                                                             |                                                                                                                                                                                 |
| IP Rating                                                                                                                                       | IP2XD                                                                                                                                                                                            |                                                                                                                                                                                 |
| Contact Gap Minimum                                                                                                                             | 3mm                                                                                                                                                                                              |                                                                                                                                                                                 |
| Terminal Capacity 1                                                                                                                             | 4 x 2.5mm2                                                                                                                                                                                       |                                                                                                                                                                                 |
| Terminal Capacity 2                                                                                                                             | 3 x 4mm2                                                                                                                                                                                         |                                                                                                                                                                                 |
| Terminal Capacity 3                                                                                                                             | 2 x 6mm2 Multi-Strand                                                                                                                                                                            |                                                                                                                                                                                 |
| Terminal Capacity 4                                                                                                                             | 1 x 10mm2                                                                                                                                                                                        |                                                                                                                                                                                 |
| Earth Terminal Capacity 1                                                                                                                       | 4 x 2.5mm2                                                                                                                                                                                       |                                                                                                                                                                                 |
| Earth Terminal Capacity 2                                                                                                                       | 3 x 4mm2                                                                                                                                                                                         |                                                                                                                                                                                 |
| Earth Terminal Capacity 3                                                                                                                       | 2 x 6mm2 Multi-strand                                                                                                                                                                            |                                                                                                                                                                                 |
| Earth Terminal Capacity 4                                                                                                                       | 1 x 10mm2                                                                                                                                                                                        |                                                                                                                                                                                 |
| Product Class 1                                                                                                                                 | Must be earthed                                                                                                                                                                                  |                                                                                                                                                                                 |
| Ambient Operating Temperature                                                                                                                   | -5° to +40°C                                                                                                                                                                                     |                                                                                                                                                                                 |
| Recommended Location                                                                                                                            | Internal Use Only                                                                                                                                                                                |                                                                                                                                                                                 |
| Maximum Installation Altitude                                                                                                                   | 2000m                                                                                                                                                                                            |                                                                                                                                                                                 |
| Standard/Approval                                                                                                                               | BS 1363-2                                                                                                                                                                                        |                                                                                                                                                                                 |
| Additional Notes                                                                                                                                | Dual Earth: Yes                                                                                                                                                                                  |                                                                                                                                                                                 |
| Patents and Trademarks                                                                                                                          | Linea is a Registered Trade Mark No 2398665 CFX is a Registered Trade Mark No 2398667 Patent No. GB 2383375B Linea-Duo CFX is a UK Registered Design Certificate No: R21 = 3021173 SS2 = 3021174 |                                                                                                                                                                                 |
| All products listed conform to current British or<br>European standard and the product information is<br>correct at the time of going to press. | All accessories are manufactured under an accredited BS EN ISO 9001 : 2015 Quality Management System.                                                                                            | It is the policy of the company to improve products as part of our development programme. Therefore, we reserve the right to alter designs and dimensions without prior notice. |
|                                                                                                                                                 |                                                                                                                                                                                                  |                                                                                                                                                                                 |