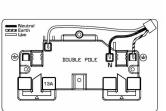

## LDSS2BK-BSB

Linea-Duo CFX Black Nickel Frame/Bright Steel Front 2 gang 13A Double Pole Switched Socket Black Nickel/Black

Item Image

| Primary Range                                                                                                                                   | Linea-Duo CFX                                                                                                                                                                                    |                                                                                                                                                                                  |
|-------------------------------------------------------------------------------------------------------------------------------------------------|--------------------------------------------------------------------------------------------------------------------------------------------------------------------------------------------------|----------------------------------------------------------------------------------------------------------------------------------------------------------------------------------|
| Insert Type                                                                                                                                     | 2 gang 13A Double Pole Switched Socket                                                                                                                                                           |                                                                                                                                                                                  |
| Plate Finish                                                                                                                                    | Linea-Duo CFX Black Nickel Frame/Bright Steel                                                                                                                                                    |                                                                                                                                                                                  |
| Insert Colour                                                                                                                                   | Black Nickel/Black                                                                                                                                                                               |                                                                                                                                                                                  |
| EAN13 Barcode                                                                                                                                   | 5017504072025                                                                                                                                                                                    |                                                                                                                                                                                  |
| Dimensions (Nominal)                                                                                                                            | Double: Height = 86.0mm Width = 145.0mm Depth = 4.0mm                                                                                                                                            |                                                                                                                                                                                  |
| Fixing Hole Centres                                                                                                                             | Box Fixing = 120.6mm Grid Fixing = CFX Clips                                                                                                                                                     |                                                                                                                                                                                  |
| Minimum Wall Box Depth                                                                                                                          | 35mm                                                                                                                                                                                             |                                                                                                                                                                                  |
| Switched Poles                                                                                                                                  | Double                                                                                                                                                                                           |                                                                                                                                                                                  |
| Current Rating                                                                                                                                  | 13 Amp                                                                                                                                                                                           |                                                                                                                                                                                  |
| Voltage                                                                                                                                         | 220/250V AC                                                                                                                                                                                      |                                                                                                                                                                                  |
| Maximum Load                                                                                                                                    | 13 Amp                                                                                                                                                                                           |                                                                                                                                                                                  |
| Mains Frequency                                                                                                                                 | 50Hz                                                                                                                                                                                             |                                                                                                                                                                                  |
| IP Rating                                                                                                                                       | IP2XD                                                                                                                                                                                            |                                                                                                                                                                                  |
| Contact Gap Minimum                                                                                                                             | 3mm                                                                                                                                                                                              |                                                                                                                                                                                  |
| Terminal Capacity 1                                                                                                                             | 4 x 2.5mm2                                                                                                                                                                                       |                                                                                                                                                                                  |
| Terminal Capacity 2                                                                                                                             | 3 x 4mm2                                                                                                                                                                                         |                                                                                                                                                                                  |
| Terminal Capacity 3                                                                                                                             | 2 x 6mm2 Multi-Strand                                                                                                                                                                            |                                                                                                                                                                                  |
| Terminal Capacity 4                                                                                                                             | 1 x 10mm2                                                                                                                                                                                        |                                                                                                                                                                                  |
| Earth Terminal Capacity 1                                                                                                                       | 4 x 2.5mm2                                                                                                                                                                                       |                                                                                                                                                                                  |
| Earth Terminal Capacity 2                                                                                                                       | 3 x 4mm2                                                                                                                                                                                         |                                                                                                                                                                                  |
| Earth Terminal Capacity 3                                                                                                                       | 2 x 6mm2 Multi-strand                                                                                                                                                                            |                                                                                                                                                                                  |
| Earth Terminal Capacity 4                                                                                                                       | 1 x 10mm2                                                                                                                                                                                        |                                                                                                                                                                                  |
| Product Class 1                                                                                                                                 | Must be earthed                                                                                                                                                                                  |                                                                                                                                                                                  |
| Ambient Operating Temperature                                                                                                                   | -5° to +40°C                                                                                                                                                                                     |                                                                                                                                                                                  |
| Recommended Location                                                                                                                            | Internal Use Only                                                                                                                                                                                |                                                                                                                                                                                  |
| Maximum Installation Altitude                                                                                                                   | 2000m                                                                                                                                                                                            |                                                                                                                                                                                  |
| Standard/Approval                                                                                                                               | BS 1363-2                                                                                                                                                                                        |                                                                                                                                                                                  |
| Additional Notes                                                                                                                                | Dual Earth: Yes                                                                                                                                                                                  |                                                                                                                                                                                  |
| Patents and Trademarks                                                                                                                          | Linea is a Registered Trade Mark No 2398665 CFX is a Registered Trade Mark No 2398667 Patent No. GB 2383375B Linea-Duo CFX is a UK Registered Design Certificate No: R21 = 3021173 SS2 = 3021174 |                                                                                                                                                                                  |
| All products listed conform to current British or<br>European standard and the product information is<br>correct at the time of going to press. | All accessories are manufactured under an accredited BS EN ISO 9001 : 2015 Quality Management System.                                                                                            | It is the policy of the company to improve products as part of our development programme.  Therefore, we reserve the right to alter designs and dimensions without prior notice. |
| Illustrations and diagrams are reproduced within the limitations of reproduction and printing process and are not binding                       | Due to manufacturing processes we cannot guarantee an exact colour match and shadings of of certain finishes                                                                                     | Correct as at 15 October 2018 08:22 AM E&OE                                                                                                                                      |