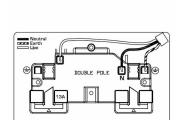

## LDSS2AB-ABB

Linea-Duo CFX Antique Brass Frame/Antique Brass Front 2 gang 13A Double Pole Switched Socket Antique Brass/Black

Wiring

Item Image

SL

Dimensions

Hamilton LINEA DUO CFX SS2 Switched Socket

| Primary Range                                                                                                                                   | Linea-Duo CFX                                                                                                                                                                                    |                                                                                                                                                                                  |
|-------------------------------------------------------------------------------------------------------------------------------------------------|--------------------------------------------------------------------------------------------------------------------------------------------------------------------------------------------------|----------------------------------------------------------------------------------------------------------------------------------------------------------------------------------|
| Insert Type                                                                                                                                     | 2 gang 13A Double Pole Switched Socket                                                                                                                                                           |                                                                                                                                                                                  |
| Plate Finish                                                                                                                                    | Linea-Duo CFX Antique Brass Frame/Antique Brass                                                                                                                                                  |                                                                                                                                                                                  |
| Insert Colour                                                                                                                                   | Antique Brass/Black                                                                                                                                                                              |                                                                                                                                                                                  |
| EAN13 Barcode                                                                                                                                   | 5017504182021                                                                                                                                                                                    |                                                                                                                                                                                  |
| Dimensions (Nominal)                                                                                                                            | Double: Height = 86.0mm Width = 145.0mm Depth = 4.0mm                                                                                                                                            |                                                                                                                                                                                  |
| Fixing Hole Centres                                                                                                                             | Box Fixing = 120.6mm Grid Fixing = CFX Clips                                                                                                                                                     |                                                                                                                                                                                  |
| Minimum Wall Box Depth                                                                                                                          | 35mm                                                                                                                                                                                             |                                                                                                                                                                                  |
| Switched Poles                                                                                                                                  | Double                                                                                                                                                                                           |                                                                                                                                                                                  |
| Current Rating                                                                                                                                  | 13 Amp                                                                                                                                                                                           |                                                                                                                                                                                  |
| Voltage                                                                                                                                         | 220/250V AC                                                                                                                                                                                      |                                                                                                                                                                                  |
| Maximum Load                                                                                                                                    | 13 Amp                                                                                                                                                                                           |                                                                                                                                                                                  |
| Mains Frequency                                                                                                                                 | 50Hz                                                                                                                                                                                             |                                                                                                                                                                                  |
| IP Rating                                                                                                                                       | IP2XD                                                                                                                                                                                            |                                                                                                                                                                                  |
| Contact Gap Minimum                                                                                                                             | 3mm                                                                                                                                                                                              |                                                                                                                                                                                  |
| Terminal Capacity 1                                                                                                                             | 4 x 2.5mm2                                                                                                                                                                                       |                                                                                                                                                                                  |
| Terminal Capacity 2                                                                                                                             | 3 x 4mm2                                                                                                                                                                                         |                                                                                                                                                                                  |
| Terminal Capacity 3                                                                                                                             | 2 x 6mm2 Multi-Strand                                                                                                                                                                            |                                                                                                                                                                                  |
| Terminal Capacity 4                                                                                                                             | 1 x 10mm2                                                                                                                                                                                        |                                                                                                                                                                                  |
| Earth Terminal Capacity 1                                                                                                                       | 4 x 2.5mm2                                                                                                                                                                                       |                                                                                                                                                                                  |
| Earth Terminal Capacity 2                                                                                                                       | 3 x 4mm2                                                                                                                                                                                         |                                                                                                                                                                                  |
| Earth Terminal Capacity 3                                                                                                                       | 2 x 6mm2 Multi-strand                                                                                                                                                                            |                                                                                                                                                                                  |
| Earth Terminal Capacity 4                                                                                                                       | 1 x 10mm2                                                                                                                                                                                        |                                                                                                                                                                                  |
| Product Class 1                                                                                                                                 | Must be earthed                                                                                                                                                                                  |                                                                                                                                                                                  |
| Ambient Operating Temperature                                                                                                                   | -5° to +40°C                                                                                                                                                                                     |                                                                                                                                                                                  |
| Recommended Location                                                                                                                            | Internal Use Only                                                                                                                                                                                |                                                                                                                                                                                  |
| Maximum Installation Altitude                                                                                                                   | 2000m                                                                                                                                                                                            |                                                                                                                                                                                  |
| Standard/Approval                                                                                                                               | BS 1363-2                                                                                                                                                                                        |                                                                                                                                                                                  |
| Additional Notes                                                                                                                                | Dual Earth: Yes                                                                                                                                                                                  |                                                                                                                                                                                  |
| Patents and Trademarks                                                                                                                          | Linea is a Registered Trade Mark No 2398665 CFX is a Registered Trade Mark No 2398667 Patent No. GB 2383375B Linea-Duo CFX is a UK Registered Design Certificate No: R21 = 3021173 SS2 = 3021174 |                                                                                                                                                                                  |
| All products listed conform to current British or<br>European standard and the product information is<br>correct at the time of going to press. | All accessories are manufactured under an accredited BS EN ISO 9001 : 2015 Quality Management System.                                                                                            | It is the policy of the company to improve products as part of our development programme.  Therefore, we reserve the right to alter designs and dimensions without prior notice. |
| Illustrations and diagrams are reproduced within the limitations of reproduction and printing                                                   | Due to manufacturing processes we cannot guarantee an exact colour match and shadings of                                                                                                         | Correct as at 15 October 2018 08:22 AM<br>E&OE                                                                                                                                   |