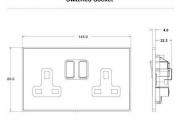

## LDSS2AB-ABB

Linea-Duo CFX Antique Brass Frame/Antique Brass Front 2 gang 13A Double Pole Switched Socket Antique Brass/Black

Wiring

Item Image

SL

Dimensions

Hamilton LINEA DUO CFX SS2 Switched Socket

| Primary Range                                                                                                                                   | Linea-Duo CFX                                                                                                                                                                                    |                                                                                                                                                                                  |
|-------------------------------------------------------------------------------------------------------------------------------------------------|--------------------------------------------------------------------------------------------------------------------------------------------------------------------------------------------------|----------------------------------------------------------------------------------------------------------------------------------------------------------------------------------|
| Insert Type                                                                                                                                     | 2 gang 13A Double Pole Switched Socket                                                                                                                                                           |                                                                                                                                                                                  |
| Plate Finish                                                                                                                                    | Linea-Duo CFX Antique Brass Frame/Antique Brass                                                                                                                                                  |                                                                                                                                                                                  |
| Insert Colour                                                                                                                                   | Antique Brass/Black                                                                                                                                                                              |                                                                                                                                                                                  |
| EAN13 Barcode                                                                                                                                   | 5017504182021                                                                                                                                                                                    |                                                                                                                                                                                  |
| Dimensions (Nominal)                                                                                                                            | Double: Height = 86.0mm Width = 145.0mm Depth = 4.0mm                                                                                                                                            |                                                                                                                                                                                  |
| Fixing Hole Centres                                                                                                                             | Box Fixing = 120.6mm Grid Fixing = CFX Clips                                                                                                                                                     |                                                                                                                                                                                  |
| Minimum Wall Box Depth                                                                                                                          | 35mm                                                                                                                                                                                             |                                                                                                                                                                                  |
| Switched Poles                                                                                                                                  | Double                                                                                                                                                                                           |                                                                                                                                                                                  |
| Current Rating                                                                                                                                  | 13 Amp                                                                                                                                                                                           |                                                                                                                                                                                  |
| Voltage                                                                                                                                         | 220/250V AC                                                                                                                                                                                      |                                                                                                                                                                                  |
| Maximum Load                                                                                                                                    | 13 Amp                                                                                                                                                                                           |                                                                                                                                                                                  |
| Mains Frequency                                                                                                                                 | 50Hz                                                                                                                                                                                             |                                                                                                                                                                                  |
| IP Rating                                                                                                                                       | IP2XD                                                                                                                                                                                            |                                                                                                                                                                                  |
| Contact Gap Minimum                                                                                                                             | 3mm                                                                                                                                                                                              |                                                                                                                                                                                  |
| Terminal Capacity 1                                                                                                                             | 4 x 2.5mm2                                                                                                                                                                                       |                                                                                                                                                                                  |
| Terminal Capacity 2                                                                                                                             | 3 x 4mm2                                                                                                                                                                                         |                                                                                                                                                                                  |
| Terminal Capacity 3                                                                                                                             | 2 x 6mm2 Multi-Strand                                                                                                                                                                            |                                                                                                                                                                                  |
| Terminal Capacity 4                                                                                                                             | 1 x 10mm2                                                                                                                                                                                        |                                                                                                                                                                                  |
| Earth Terminal Capacity 1                                                                                                                       | 4 x 2.5mm2                                                                                                                                                                                       |                                                                                                                                                                                  |
| Earth Terminal Capacity 2                                                                                                                       | 3 x 4mm2                                                                                                                                                                                         |                                                                                                                                                                                  |
| Earth Terminal Capacity 3                                                                                                                       | 2 x 6mm2 Multi-strand                                                                                                                                                                            |                                                                                                                                                                                  |
| Earth Terminal Capacity 4                                                                                                                       | 1 x 10mm2                                                                                                                                                                                        |                                                                                                                                                                                  |
| Product Class 1                                                                                                                                 | Must be earthed                                                                                                                                                                                  |                                                                                                                                                                                  |
| Ambient Operating Temperature                                                                                                                   | -5° to +40°C                                                                                                                                                                                     |                                                                                                                                                                                  |
| Recommended Location                                                                                                                            | Internal Use Only                                                                                                                                                                                |                                                                                                                                                                                  |
| Maximum Installation Altitude                                                                                                                   | 2000m                                                                                                                                                                                            |                                                                                                                                                                                  |
| Standard/Approval                                                                                                                               | BS 1363-2                                                                                                                                                                                        |                                                                                                                                                                                  |
| Additional Notes                                                                                                                                | Dual Earth: Yes                                                                                                                                                                                  |                                                                                                                                                                                  |
| Patents and Trademarks                                                                                                                          | Linea is a Registered Trade Mark No 2398665 CFX is a Registered Trade Mark No 2398667 Patent No. GB 2383375B Linea-Duo CFX is a UK Registered Design Certificate No: R21 = 3021173 SS2 = 3021174 |                                                                                                                                                                                  |
| All products listed conform to current British or<br>European standard and the product information is<br>correct at the time of going to press. | All accessories are manufactured under an accredited BS EN ISO 9001 : 2015 Quality Management System.                                                                                            | It is the policy of the company to improve products as part of our development programme.  Therefore, we reserve the right to alter designs and dimensions without prior notice. |
| Illustrations and diagrams are reproduced within the limitations of reproduction and printing                                                   | Due to manufacturing processes we cannot guarantee an exact colour match and shadings of                                                                                                         | Correct as at 15 October 2018 08:22 AM<br>E&OE                                                                                                                                   |