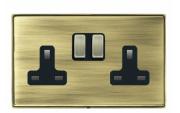

## LDSS2AB-ABB

Linea-Duo CFX Antique Brass Frame/Antique Brass Front 2 gang 13A Double Pole Switched Socket Antique Brass/Black

Wiring

Item Image

SL

Dimensions

Hamilton LINEA DUO CFX SS2 Switched Socket

| Primary Range                                                                                                                                   | Linea-Duo CFX                                                                                                                                                                                    |                                                                                                                                                                                  |
|-------------------------------------------------------------------------------------------------------------------------------------------------|--------------------------------------------------------------------------------------------------------------------------------------------------------------------------------------------------|----------------------------------------------------------------------------------------------------------------------------------------------------------------------------------|
| Insert Type                                                                                                                                     | 2 gang 13A Double Pole Switched Socket                                                                                                                                                           |                                                                                                                                                                                  |
| Plate Finish                                                                                                                                    | Linea-Duo CFX Antique Brass Frame/Antique Brass                                                                                                                                                  |                                                                                                                                                                                  |
| Insert Colour                                                                                                                                   | Antique Brass/Black                                                                                                                                                                              |                                                                                                                                                                                  |
| EAN13 Barcode                                                                                                                                   | 5017504182021                                                                                                                                                                                    |                                                                                                                                                                                  |
| Dimensions (Nominal)                                                                                                                            | Double: Height = 86.0mm Width = 145.0mm Depth = 4.0mm                                                                                                                                            |                                                                                                                                                                                  |
| Fixing Hole Centres                                                                                                                             | Box Fixing = 120.6mm Grid Fixing = CFX Clips                                                                                                                                                     |                                                                                                                                                                                  |
| Minimum Wall Box Depth                                                                                                                          | 35mm                                                                                                                                                                                             |                                                                                                                                                                                  |
| Switched Poles                                                                                                                                  | Double                                                                                                                                                                                           |                                                                                                                                                                                  |
| Current Rating                                                                                                                                  | 13 Amp                                                                                                                                                                                           |                                                                                                                                                                                  |
| Voltage                                                                                                                                         | 220/250V AC                                                                                                                                                                                      |                                                                                                                                                                                  |
| Maximum Load                                                                                                                                    | 13 Amp                                                                                                                                                                                           |                                                                                                                                                                                  |
| Mains Frequency                                                                                                                                 | 50Hz                                                                                                                                                                                             |                                                                                                                                                                                  |
| IP Rating                                                                                                                                       | IP2XD                                                                                                                                                                                            |                                                                                                                                                                                  |
| Contact Gap Minimum                                                                                                                             | 3mm                                                                                                                                                                                              |                                                                                                                                                                                  |
| Terminal Capacity 1                                                                                                                             | 4 x 2.5mm2                                                                                                                                                                                       |                                                                                                                                                                                  |
| Terminal Capacity 2                                                                                                                             | 3 x 4mm2                                                                                                                                                                                         |                                                                                                                                                                                  |
| Terminal Capacity 3                                                                                                                             | 2 x 6mm2 Multi-Strand                                                                                                                                                                            |                                                                                                                                                                                  |
| Terminal Capacity 4                                                                                                                             | 1 x 10mm2                                                                                                                                                                                        |                                                                                                                                                                                  |
| Earth Terminal Capacity 1                                                                                                                       | 4 x 2.5mm2                                                                                                                                                                                       |                                                                                                                                                                                  |
| Earth Terminal Capacity 2                                                                                                                       | 3 x 4mm2                                                                                                                                                                                         |                                                                                                                                                                                  |
| Earth Terminal Capacity 3                                                                                                                       | 2 x 6mm2 Multi-strand                                                                                                                                                                            |                                                                                                                                                                                  |
| Earth Terminal Capacity 4                                                                                                                       | 1 x 10mm2                                                                                                                                                                                        |                                                                                                                                                                                  |
| Product Class 1                                                                                                                                 | Must be earthed                                                                                                                                                                                  |                                                                                                                                                                                  |
| Ambient Operating Temperature                                                                                                                   | -5° to +40°C                                                                                                                                                                                     |                                                                                                                                                                                  |
| Recommended Location                                                                                                                            | Internal Use Only                                                                                                                                                                                |                                                                                                                                                                                  |
| Maximum Installation Altitude                                                                                                                   | 2000m                                                                                                                                                                                            |                                                                                                                                                                                  |
| Standard/Approval                                                                                                                               | BS 1363-2                                                                                                                                                                                        |                                                                                                                                                                                  |
| Additional Notes                                                                                                                                | Dual Earth: Yes                                                                                                                                                                                  |                                                                                                                                                                                  |
| Patents and Trademarks                                                                                                                          | Linea is a Registered Trade Mark No 2398665 CFX is a Registered Trade Mark No 2398667 Patent No. GB 2383375B Linea-Duo CFX is a UK Registered Design Certificate No: R21 = 3021173 SS2 = 3021174 |                                                                                                                                                                                  |
| All products listed conform to current British or<br>European standard and the product information is<br>correct at the time of going to press. | All accessories are manufactured under an accredited BS EN ISO 9001 : 2015 Quality Management System.                                                                                            | It is the policy of the company to improve products as part of our development programme.  Therefore, we reserve the right to alter designs and dimensions without prior notice. |
| Illustrations and diagrams are reproduced within the limitations of reproduction and printing                                                   | Due to manufacturing processes we cannot guarantee an exact colour match and shadings of                                                                                                         | Correct as at 15 October 2018 08:22 AM<br>E&OE                                                                                                                                   |