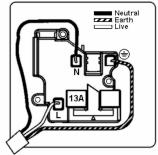

making connections beautifully

Wiring Accessories • Circuit Protection • Smart Lighting Control & Multi-room Audio

## LDSS1SB-SSW

Linea-Duo CFX Satin Brass Frame/Satin Steel Front 1 gang 13A Double Pole Switched Socket Satin Brass/White

Item Image

SL



Wiring



**Dimensions** 

Hemilton
LINEA DUO CFX
SS1
Switched Socket

| The second secon | <u> </u>                                                                                                                                                                                               |                                                                                                                                                                                  |
|-----------------------------------------------------------------------------------------------------------------------------------------------------------------------------------------------------------------------------------------------------------------------------------------------------------------------------------------------