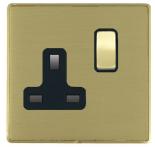

## LDSS1SB-SBB

Linea-Duo CFX Satin Brass Frame/Satin Brass Front 1 gang 13A Double Pole Switched Socket Satin Brass/Black

## Item Image