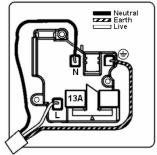

## **Dimensions**

| Primary Range                                                                                                                                   | Linea-Duo CFX                                                                                                                                                                                    |                                                                                                                                                                                          |
|-------------------------------------------------------------------------------------------------------------------------------------------------|--------------------------------------------------------------------------------------------------------------------------------------------------------------------------------------------------|------------------------------------------------------------------------------------------------------------------------------------------------------------------------------------------|
| Insert Type                                                                                                                                     | 1 gang 13A Double Pole Switched Socket                                                                                                                                                           |                                                                                                                                                                                          |
| Plate Finish                                                                                                                                    | Linea-Duo CFX Satin Brass Frame/Satin Brass                                                                                                                                                      |                                                                                                                                                                                          |
| Insert Colour                                                                                                                                   | Satin Brass/Black                                                                                                                                                                                |                                                                                                                                                                                          |
| EAN13 Barcode                                                                                                                                   | 5017504152017                                                                                                                                                                                    |                                                                                                                                                                                          |
| Dimensions (Nominal)                                                                                                                            | Single: Height = 86.0mm Width = 86.0mm Depth = 4.0mm                                                                                                                                             |                                                                                                                                                                                          |
| Fixing Hole Centres                                                                                                                             | Box Fixing = 60.3mm Grid Fixing = CFX Clips                                                                                                                                                      |                                                                                                                                                                                          |
| Minimum Wall Box Depth                                                                                                                          | 35mm                                                                                                                                                                                             |                                                                                                                                                                                          |
| Switched Poles                                                                                                                                  | Double                                                                                                                                                                                           |                                                                                                                                                                                          |
| Current Rating                                                                                                                                  | 13 Amp                                                                                                                                                                                           |                                                                                                                                                                                          |
| Voltage                                                                                                                                         | 220/250V AC                                                                                                                                                                                      |                                                                                                                                                                                          |
| Maximum Load                                                                                                                                    | 13 Amp                                                                                                                                                                                           |                                                                                                                                                                                          |
| Mains Frequency                                                                                                                                 | 50Hz                                                                                                                                                                                             |                                                                                                                                                                                          |
| IP Rating                                                                                                                                       | IP2XD                                                                                                                                                                                            |                                                                                                                                                                                          |
| Contact Gap Minimum                                                                                                                             | 3mm                                                                                                                                                                                              |                                                                                                                                                                                          |
| Terminal Capacity 1                                                                                                                             | 4 x 2.5mm2                                                                                                                                                                                       |                                                                                                                                                                                          |
| Terminal Capacity 2                                                                                                                             | 3 x 4mm2                                                                                                                                                                                         |                                                                                                                                                                                          |
| Terminal Capacity 3                                                                                                                             | 2 x 6mm2 Multi-Strand                                                                                                                                                                            |                                                                                                                                                                                          |
| Terminal Capacity 4                                                                                                                             | 1 x 10mm2                                                                                                                                                                                        |                                                                                                                                                                                          |
| Earth Terminal Capacity 1                                                                                                                       | 4 x 2.5mm2                                                                                                                                                                                       |                                                                                                                                                                                          |
| Earth Terminal Capacity 2                                                                                                                       | 3 x 4mm2                                                                                                                                                                                         |                                                                                                                                                                                          |
| Earth Terminal Capacity 3                                                                                                                       | 2 x 6mm2 Multi-strand                                                                                                                                                                            |                                                                                                                                                                                          |
| Earth Terminal Capacity 4                                                                                                                       | 1 x 10mm2                                                                                                                                                                                        |                                                                                                                                                                                          |
| Product Class 1                                                                                                                                 | Must be earthed                                                                                                                                                                                  |                                                                                                                                                                                          |
| Ambient Operating Temperature                                                                                                                   | -5° to +40°C                                                                                                                                                                                     |                                                                                                                                                                                          |
| Recommended Location                                                                                                                            | Internal Use Only                                                                                                                                                                                |                                                                                                                                                                                          |
| Maximum Installation Altitude                                                                                                                   | 2000m                                                                                                                                                                                            |                                                                                                                                                                                          |
| Standard/Approval                                                                                                                               | BS 1363-2                                                                                                                                                                                        |                                                                                                                                                                                          |
| Additional Notes                                                                                                                                | Dual Earth: Yes                                                                                                                                                                                  |                                                                                                                                                                                          |
| Patents and Trademarks                                                                                                                          | Linea is a Registered Trade Mark No 2398665 CFX is a Registered Trade Mark No 2398667 Patent No. GB 2383375B Linea-Duo CFX is a UK Registered Design Certificate No: R21 = 3021173 SS2 = 3021174 |                                                                                                                                                                                          |
| All products listed conform to current British or<br>European standard and the product information is<br>correct at the time of going to press. | All accessories are manufactured under an accredited BS EN ISO 9001 : 2015 Quality Management System.                                                                                            | It is the policy of the company to improve products<br>as part of our development programme.<br>Therefore, we reserve the right to alter designs<br>and dimensions without prior notice. |
| Illustrations and diagrams are reproduced within the limitations of reproduction and printing process and are not binding.                      | Due to manufacturing processes we cannot guarantee an exact colour match and shadings of of certain finishes.                                                                                    | Correct as at 15 October 2018 08:22 AM E&OE                                                                                                                                              |