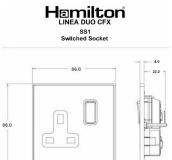

## **Dimensions**

| Primary Range                                                                                                                                   | Linea-Duo CFX                                                                                                                                                                                    |                                                                                                                                                                                          |
|-------------------------------------------------------------------------------------------------------------------------------------------------|--------------------------------------------------------------------------------------------------------------------------------------------------------------------------------------------------|------------------------------------------------------------------------------------------------------------------------------------------------------------------------------------------|
| Insert Type                                                                                                                                     | 1 gang 13A Double Pole Switched Socket                                                                                                                                                           |                                                                                                                                                                                          |
| Plate Finish                                                                                                                                    | Linea-Duo CFX Satin Brass Frame/Satin Brass                                                                                                                                                      |                                                                                                                                                                                          |
| Insert Colour                                                                                                                                   | Satin Brass/Black                                                                                                                                                                                |                                                                                                                                                                                          |
| EAN13 Barcode                                                                                                                                   | 5017504152017                                                                                                                                                                                    |                                                                                                                                                                                          |
| Dimensions (Nominal)                                                                                                                            | Single: Height = 86.0mm Width = 86.0mm Depth = 4.0mm                                                                                                                                             |                                                                                                                                                                                          |
| Fixing Hole Centres                                                                                                                             | Box Fixing = 60.3mm Grid Fixing = CFX Clips                                                                                                                                                      |                                                                                                                                                                                          |
| Minimum Wall Box Depth                                                                                                                          | 35mm                                                                                                                                                                                             |                                                                                                                                                                                          |
| Switched Poles                                                                                                                                  | Double                                                                                                                                                                                           |                                                                                                                                                                                          |
| Current Rating                                                                                                                                  | 13 Amp                                                                                                                                                                                           |                                                                                                                                                                                          |
| Voltage                                                                                                                                         | 220/250V AC                                                                                                                                                                                      |                                                                                                                                                                                          |
| Maximum Load                                                                                                                                    | 13 Amp                                                                                                                                                                                           |                                                                                                                                                                                          |
| Mains Frequency                                                                                                                                 | 50Hz                                                                                                                                                                                             |                                                                                                                                                                                          |
| IP Rating                                                                                                                                       | IP2XD                                                                                                                                                                                            |                                                                                                                                                                                          |
| Contact Gap Minimum                                                                                                                             | 3mm                                                                                                                                                                                              |                                                                                                                                                                                          |
| Terminal Capacity 1                                                                                                                             | 4 x 2.5mm2                                                                                                                                                                                       |                                                                                                                                                                                          |
| Terminal Capacity 2                                                                                                                             | 3 x 4mm2                                                                                                                                                                                         |                                                                                                                                                                                          |
| Terminal Capacity 3                                                                                                                             | 2 x 6mm2 Multi-Strand                                                                                                                                                                            |                                                                                                                                                                                          |
| Terminal Capacity 4                                                                                                                             | 1 x 10mm2                                                                                                                                                                                        |                                                                                                                                                                                          |
| Earth Terminal Capacity 1                                                                                                                       | 4 x 2.5mm2                                                                                                                                                                                       |                                                                                                                                                                                          |
| Earth Terminal Capacity 2                                                                                                                       | 3 x 4mm2                                                                                                                                                                                         |                                                                                                                                                                                          |
| Earth Terminal Capacity 3                                                                                                                       | 2 x 6mm2 Multi-strand                                                                                                                                                                            |                                                                                                                                                                                          |
| Earth Terminal Capacity 4                                                                                                                       | 1 x 10mm2                                                                                                                                                                                        |                                                                                                                                                                                          |
| Product Class 1                                                                                                                                 | Must be earthed                                                                                                                                                                                  |                                                                                                                                                                                          |
| Ambient Operating Temperature                                                                                                                   | -5° to +40°C                                                                                                                                                                                     |                                                                                                                                                                                          |
| Recommended Location                                                                                                                            | Internal Use Only                                                                                                                                                                                |                                                                                                                                                                                          |
| Maximum Installation Altitude                                                                                                                   | 2000m                                                                                                                                                                                            |                                                                                                                                                                                          |
| Standard/Approval                                                                                                                               | BS 1363-2                                                                                                                                                                                        |                                                                                                                                                                                          |
| Additional Notes                                                                                                                                | Dual Earth: Yes                                                                                                                                                                                  |                                                                                                                                                                                          |
| Patents and Trademarks                                                                                                                          | Linea is a Registered Trade Mark No 2398665 CFX is a Registered Trade Mark No 2398667 Patent No. GB 2383375B Linea-Duo CFX is a UK Registered Design Certificate No: R21 = 3021173 SS2 = 3021174 |                                                                                                                                                                                          |
| All products listed conform to current British or<br>European standard and the product information is<br>correct at the time of going to press. | All accessories are manufactured under an accredited BS EN ISO 9001 : 2015 Quality Management System.                                                                                            | It is the policy of the company to improve products<br>as part of our development programme.<br>Therefore, we reserve the right to alter designs<br>and dimensions without prior notice. |
| Illustrations and diagrams are reproduced within the limitations of reproduction and printing process and are not binding.                      | Due to manufacturing processes we cannot guarantee an exact colour match and shadings of of certain finishes.                                                                                    | Correct as at 15 October 2018 08:22 AM E&OE                                                                                                                                              |