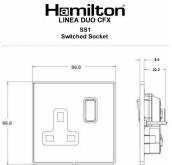

## LDSS1PB-SSW

Linea-Duo CFX Polished Brass Frame/Satin Steel Front 1 gang 13A Double Pole Switched Socket Polished Brass/White

Item Image

Wiring

**Dimensions** 

| Primary Range                                                                                                                                   | Linea-Duo CFX                                                                                                                                                                                    |                                                                                                                                                                                          |
|-------------------------------------------------------------------------------------------------------------------------------------------------|--------------------------------------------------------------------------------------------------------------------------------------------------------------------------------------------------|------------------------------------------------------------------------------------------------------------------------------------------------------------------------------------------|
| Insert Type                                                                                                                                     | 1 gang 13A Double Pole Switched Socket                                                                                                                                                           |                                                                                                                                                                                          |
| Plate Finish                                                                                                                                    | Linea-Duo CFX Polished Brass Frame/Satin Steel                                                                                                                                                   |                                                                                                                                                                                          |
| Insert Colour                                                                                                                                   | Polished Brass/White                                                                                                                                                                             |                                                                                                                                                                                          |
| EAN13 Barcode                                                                                                                                   | 5017504143015                                                                                                                                                                                    |                                                                                                                                                                                          |
| Dimensions (Nominal)                                                                                                                            | Single: Height = 86.0mm Width = 86.0mm Depth = 4.0mm                                                                                                                                             |                                                                                                                                                                                          |
| Fixing Hole Centres                                                                                                                             | Box Fixing = 60.3mm Grid Fixing = CFX Clips                                                                                                                                                      |                                                                                                                                                                                          |
| Minimum Wall Box Depth                                                                                                                          | 35mm                                                                                                                                                                                             |                                                                                                                                                                                          |
| Switched Poles                                                                                                                                  | Double                                                                                                                                                                                           |                                                                                                                                                                                          |
| Current Rating                                                                                                                                  | 13 Amp                                                                                                                                                                                           |                                                                                                                                                                                          |
| Voltage                                                                                                                                         | 220/250V AC                                                                                                                                                                                      |                                                                                                                                                                                          |
| Maximum Load                                                                                                                                    | 13 Amp                                                                                                                                                                                           |                                                                                                                                                                                          |
| Mains Frequency                                                                                                                                 | 50Hz                                                                                                                                                                                             |                                                                                                                                                                                          |
| IP Rating                                                                                                                                       | IP2XD                                                                                                                                                                                            |                                                                                                                                                                                          |
| Contact Gap Minimum                                                                                                                             | 3mm                                                                                                                                                                                              |                                                                                                                                                                                          |
| Terminal Capacity 1                                                                                                                             | 4 x 2.5mm2                                                                                                                                                                                       |                                                                                                                                                                                          |
| Terminal Capacity 2                                                                                                                             | 3 x 4mm2                                                                                                                                                                                         |                                                                                                                                                                                          |
| Terminal Capacity 3                                                                                                                             | 2 x 6mm2 Multi-Strand                                                                                                                                                                            |                                                                                                                                                                                          |
| Terminal Capacity 4                                                                                                                             | 1 x 10mm2                                                                                                                                                                                        |                                                                                                                                                                                          |
| Earth Terminal Capacity 1                                                                                                                       | 4 x 2.5mm2                                                                                                                                                                                       |                                                                                                                                                                                          |
| Earth Terminal Capacity 2                                                                                                                       | 3 x 4mm2                                                                                                                                                                                         |                                                                                                                                                                                          |
| Earth Terminal Capacity 3                                                                                                                       | 2 x 6mm2 Multi-strand                                                                                                                                                                            |                                                                                                                                                                                          |
| Earth Terminal Capacity 4                                                                                                                       | 1 x 10mm2                                                                                                                                                                                        |                                                                                                                                                                                          |
| Product Class 1                                                                                                                                 | Must be earthed                                                                                                                                                                                  |                                                                                                                                                                                          |
| Ambient Operating Temperature                                                                                                                   | -5° to +40°C                                                                                                                                                                                     |                                                                                                                                                                                          |
| Recommended Location                                                                                                                            | Internal Use Only                                                                                                                                                                                |                                                                                                                                                                                          |
| Maximum Installation Altitude                                                                                                                   | 2000m                                                                                                                                                                                            |                                                                                                                                                                                          |
| Standard/Approval                                                                                                                               | BS 1363-2                                                                                                                                                                                        |                                                                                                                                                                                          |
| Additional Notes                                                                                                                                | Dual Earth: Yes                                                                                                                                                                                  |                                                                                                                                                                                          |
| Patents and Trademarks                                                                                                                          | Linea is a Registered Trade Mark No 2398665 CFX is a Registered Trade Mark No 2398667 Patent No. GB 2383375B Linea-Duo CFX is a UK Registered Design Certificate No: R21 = 3021173 SS2 = 3021174 |                                                                                                                                                                                          |
| All products listed conform to current British or<br>European standard and the product information is<br>correct at the time of going to press. | All accessories are manufactured under an accredited BS EN ISO 9001 : 2015 Quality Management System.                                                                                            | It is the policy of the company to improve products<br>as part of our development programme.<br>Therefore, we reserve the right to alter designs<br>and dimensions without prior notice. |
| Illustrations and diagrams are reproduced within the limitations of reproduction and printing process and are not hinding                       | Due to manufacturing processes we cannot guarantee an exact colour match and shadings of of certain finishes                                                                                     | Correct as at 15 October 2018 08:22 AM E&OE                                                                                                                                              |