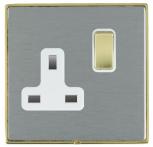

## LDSS1PB-SSW

Linea-Duo CFX Polished Brass Frame/Satin Steel Front 1 gang 13A Double Pole Switched Socket Polished Brass/White

Item Image

Wiring

**Dimensions** 

| Primary Range                                                                                                                                   | Linea-Duo CFX                                                                                                                                                                                    |                                                                                                                                                                                          |
|-------------------------------------------------------------------------------------------------------------------------------------------------|--------------------------------------------------------------------------------------------------------------------------------------------------------------------------------------------------|------------------------------------------------------------------------------------------------------------------------------------------------------------------------------------------|
| Insert Type                                                                                                                                     | 1 gang 13A Double Pole Switched Socket                                                                                                                                                           |                                                                                                                                                                                          |
| Plate Finish                                                                                                                                    | Linea-Duo CFX Polished Brass Frame/Satin Steel                                                                                                                                                   |                                                                                                                                                                                          |
| Insert Colour                                                                                                                                   | Polished Brass/White                                                                                                                                                                             |                                                                                                                                                                                          |
| EAN13 Barcode                                                                                                                                   | 5017504143015                                                                                                                                                                                    |                                                                                                                                                                                          |
| Dimensions (Nominal)                                                                                                                            | Single: Height = 86.0mm Width = 86.0mm Depth = 4.0mm                                                                                                                                             |                                                                                                                                                                                          |
| Fixing Hole Centres                                                                                                                             | Box Fixing = 60.3mm Grid Fixing = CFX Clips                                                                                                                                                      |                                                                                                                                                                                          |
| Minimum Wall Box Depth                                                                                                                          | 35mm                                                                                                                                                                                             |                                                                                                                                                                                          |
| Switched Poles                                                                                                                                  | Double                                                                                                                                                                                           |                                                                                                                                                                                          |
| Current Rating                                                                                                                                  | 13 Amp                                                                                                                                                                                           |                                                                                                                                                                                          |
| Voltage                                                                                                                                         | 220/250V AC                                                                                                                                                                                      |                                                                                                                                                                                          |
| Maximum Load                                                                                                                                    | 13 Amp                                                                                                                                                                                           |                                                                                                                                                                                          |
| Mains Frequency                                                                                                                                 | 50Hz                                                                                                                                                                                             |                                                                                                                                                                                          |
| IP Rating                                                                                                                                       | IP2XD                                                                                                                                                                                            |                                                                                                                                                                                          |
| Contact Gap Minimum                                                                                                                             | 3mm                                                                                                                                                                                              |                                                                                                                                                                                          |
| Terminal Capacity 1                                                                                                                             | 4 x 2.5mm2                                                                                                                                                                                       |                                                                                                                                                                                          |
| Terminal Capacity 2                                                                                                                             | 3 x 4mm2                                                                                                                                                                                         |                                                                                                                                                                                          |
| Terminal Capacity 3                                                                                                                             | 2 x 6mm2 Multi-Strand                                                                                                                                                                            |                                                                                                                                                                                          |
| Terminal Capacity 4                                                                                                                             | 1 x 10mm2                                                                                                                                                                                        |                                                                                                                                                                                          |
| Earth Terminal Capacity 1                                                                                                                       | 4 x 2.5mm2                                                                                                                                                                                       |                                                                                                                                                                                          |
| Earth Terminal Capacity 2                                                                                                                       | 3 x 4mm2                                                                                                                                                                                         |                                                                                                                                                                                          |
| Earth Terminal Capacity 3                                                                                                                       | 2 x 6mm2 Multi-strand                                                                                                                                                                            |                                                                                                                                                                                          |
| Earth Terminal Capacity 4                                                                                                                       | 1 x 10mm2                                                                                                                                                                                        |                                                                                                                                                                                          |
| Product Class 1                                                                                                                                 | Must be earthed                                                                                                                                                                                  |                                                                                                                                                                                          |
| Ambient Operating Temperature                                                                                                                   | -5° to +40°C                                                                                                                                                                                     |                                                                                                                                                                                          |
| Recommended Location                                                                                                                            | Internal Use Only                                                                                                                                                                                |                                                                                                                                                                                          |
| Maximum Installation Altitude                                                                                                                   | 2000m                                                                                                                                                                                            |                                                                                                                                                                                          |
| Standard/Approval                                                                                                                               | BS 1363-2                                                                                                                                                                                        |                                                                                                                                                                                          |
| Additional Notes                                                                                                                                | Dual Earth: Yes                                                                                                                                                                                  |                                                                                                                                                                                          |
| Patents and Trademarks                                                                                                                          | Linea is a Registered Trade Mark No 2398665 CFX is a Registered Trade Mark No 2398667 Patent No. GB 2383375B Linea-Duo CFX is a UK Registered Design Certificate No: R21 = 3021173 SS2 = 3021174 |                                                                                                                                                                                          |
| All products listed conform to current British or<br>European standard and the product information is<br>correct at the time of going to press. | All accessories are manufactured under an accredited BS EN ISO 9001 : 2015 Quality Management System.                                                                                            | It is the policy of the company to improve products<br>as part of our development programme.<br>Therefore, we reserve the right to alter designs<br>and dimensions without prior notice. |
| Illustrations and diagrams are reproduced within the limitations of reproduction and printing process and are not hinding                       | Due to manufacturing processes we cannot guarantee an exact colour match and shadings of of certain finishes                                                                                     | Correct as at 15 October 2018 08:22 AM E&OE                                                                                                                                              |