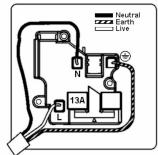

## LDSS1PB-SSW

Linea-Duo CFX Polished Brass Frame/Satin Steel Front 1 gang 13A Double Pole Switched Socket Polished Brass/White

Item Image

Wiring

**Dimensions** 

| Primary Range                                                                                                                                   | Linea-Duo CFX                                                                                                                                                                                    |                                                                                                                                                                                          |
|-------------------------------------------------------------------------------------------------------------------------------------------------|--------------------------------------------------------------------------------------------------------------------------------------------------------------------------------------------------|------------------------------------------------------------------------------------------------------------------------------------------------------------------------------------------|
| Insert Type                                                                                                                                     | 1 gang 13A Double Pole Switched Socket                                                                                                                                                           |                                                                                                                                                                                          |
| Plate Finish                                                                                                                                    | Linea-Duo CFX Polished Brass Frame/Satin Steel                                                                                                                                                   |                                                                                                                                                                                          |
| Insert Colour                                                                                                                                   | Polished Brass/White                                                                                                                                                                             |                                                                                                                                                                                          |
| EAN13 Barcode                                                                                                                                   | 5017504143015                                                                                                                                                                                    |                                                                                                                                                                                          |
| Dimensions (Nominal)                                                                                                                            | Single: Height = 86.0mm Width = 86.0mm Depth = 4.0mm                                                                                                                                             |                                                                                                                                                                                          |
| Fixing Hole Centres                                                                                                                             | Box Fixing = 60.3mm Grid Fixing = CFX Clips                                                                                                                                                      |                                                                                                                                                                                          |
| Minimum Wall Box Depth                                                                                                                          | 35mm                                                                                                                                                                                             |                                                                                                                                                                                          |
| Switched Poles                                                                                                                                  | Double                                                                                                                                                                                           |                                                                                                                                                                                          |
| Current Rating                                                                                                                                  | 13 Amp                                                                                                                                                                                           |                                                                                                                                                                                          |
| Voltage                                                                                                                                         | 220/250V AC                                                                                                                                                                                      |                                                                                                                                                                                          |
| Maximum Load                                                                                                                                    | 13 Amp                                                                                                                                                                                           |                                                                                                                                                                                          |
| Mains Frequency                                                                                                                                 | 50Hz                                                                                                                                                                                             |                                                                                                                                                                                          |
| IP Rating                                                                                                                                       | IP2XD                                                                                                                                                                                            |                                                                                                                                                                                          |
| Contact Gap Minimum                                                                                                                             | 3mm                                                                                                                                                                                              |                                                                                                                                                                                          |
| Terminal Capacity 1                                                                                                                             | 4 x 2.5mm2                                                                                                                                                                                       |                                                                                                                                                                                          |
| Terminal Capacity 2                                                                                                                             | 3 x 4mm2                                                                                                                                                                                         |                                                                                                                                                                                          |
| Terminal Capacity 3                                                                                                                             | 2 x 6mm2 Multi-Strand                                                                                                                                                                            |                                                                                                                                                                                          |
| Terminal Capacity 4                                                                                                                             | 1 x 10mm2                                                                                                                                                                                        |                                                                                                                                                                                          |
| Earth Terminal Capacity 1                                                                                                                       | 4 x 2.5mm2                                                                                                                                                                                       |                                                                                                                                                                                          |
| Earth Terminal Capacity 2                                                                                                                       | 3 x 4mm2                                                                                                                                                                                         |                                                                                                                                                                                          |
| Earth Terminal Capacity 3                                                                                                                       | 2 x 6mm2 Multi-strand                                                                                                                                                                            |                                                                                                                                                                                          |
| Earth Terminal Capacity 4                                                                                                                       | 1 x 10mm2                                                                                                                                                                                        |                                                                                                                                                                                          |
| Product Class 1                                                                                                                                 | Must be earthed                                                                                                                                                                                  |                                                                                                                                                                                          |
| Ambient Operating Temperature                                                                                                                   | -5° to +40°C                                                                                                                                                                                     |                                                                                                                                                                                          |
| Recommended Location                                                                                                                            | Internal Use Only                                                                                                                                                                                |                                                                                                                                                                                          |
| Maximum Installation Altitude                                                                                                                   | 2000m                                                                                                                                                                                            |                                                                                                                                                                                          |
| Standard/Approval                                                                                                                               | BS 1363-2                                                                                                                                                                                        |                                                                                                                                                                                          |
| Additional Notes                                                                                                                                | Dual Earth: Yes                                                                                                                                                                                  |                                                                                                                                                                                          |
| Patents and Trademarks                                                                                                                          | Linea is a Registered Trade Mark No 2398665 CFX is a Registered Trade Mark No 2398667 Patent No. GB 2383375B Linea-Duo CFX is a UK Registered Design Certificate No: R21 = 3021173 SS2 = 3021174 |                                                                                                                                                                                          |
| All products listed conform to current British or<br>European standard and the product information is<br>correct at the time of going to press. | All accessories are manufactured under an accredited BS EN ISO 9001 : 2015 Quality Management System.                                                                                            | It is the policy of the company to improve products<br>as part of our development programme.<br>Therefore, we reserve the right to alter designs<br>and dimensions without prior notice. |
| Illustrations and diagrams are reproduced within the limitations of reproduction and printing process and are not hinding                       | Due to manufacturing processes we cannot guarantee an exact colour match and shadings of of certain finishes                                                                                     | Correct as at 15 October 2018 08:22 AM E&OE                                                                                                                                              |