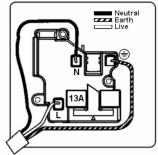

## LDSS1PB-SSB

Linea-Duo CFX Polished Brass Frame/Satin Steel Front 1 gang 13A Double Pole Switched Socket Polished Brass/Black

Item Image

Wiring

**Dimensions** 

| Primary Range                                                                                                                                   | Linea-Duo CFX                                                                                                                                                                                    |                                                                                                                                                                                  |
|-------------------------------------------------------------------------------------------------------------------------------------------------|--------------------------------------------------------------------------------------------------------------------------------------------------------------------------------------------------|----------------------------------------------------------------------------------------------------------------------------------------------------------------------------------|
| Insert Type                                                                                                                                     | 1 gang 13A Double Pole Switched Socket                                                                                                                                                           |                                                                                                                                                                                  |
| Plate Finish                                                                                                                                    | Linea-Duo CFX Polished Brass Frame/Satin Steel                                                                                                                                                   |                                                                                                                                                                                  |
| Insert Colour                                                                                                                                   | Polished Brass/Black                                                                                                                                                                             |                                                                                                                                                                                  |
| EAN13 Barcode                                                                                                                                   | 5017504142018                                                                                                                                                                                    |                                                                                                                                                                                  |
| Dimensions (Nominal)                                                                                                                            | Single: Height = 86.0mm Width = 86.0mm Depth = 4.0mm                                                                                                                                             |                                                                                                                                                                                  |
| Fixing Hole Centres                                                                                                                             | Box Fixing = 60.3mm Grid Fixing = CFX Clips                                                                                                                                                      |                                                                                                                                                                                  |
| Minimum Wall Box Depth                                                                                                                          | 35mm                                                                                                                                                                                             |                                                                                                                                                                                  |
| Switched Poles                                                                                                                                  | Double                                                                                                                                                                                           |                                                                                                                                                                                  |
| Current Rating                                                                                                                                  | 13 Amp                                                                                                                                                                                           |                                                                                                                                                                                  |
| Voltage                                                                                                                                         | 220/250V AC                                                                                                                                                                                      |                                                                                                                                                                                  |
| Maximum Load                                                                                                                                    | 13 Amp                                                                                                                                                                                           |                                                                                                                                                                                  |
| Mains Frequency                                                                                                                                 | 50Hz                                                                                                                                                                                             |                                                                                                                                                                                  |
| IP Rating                                                                                                                                       | IP2XD                                                                                                                                                                                            |                                                                                                                                                                                  |
| Contact Gap Minimum                                                                                                                             | 3mm                                                                                                                                                                                              |                                                                                                                                                                                  |
| Terminal Capacity 1                                                                                                                             | 4 x 2.5mm2                                                                                                                                                                                       |                                                                                                                                                                                  |
| Terminal Capacity 2                                                                                                                             | 3 x 4mm2                                                                                                                                                                                         |                                                                                                                                                                                  |
| Terminal Capacity 3                                                                                                                             | 2 x 6mm2 Multi-Strand                                                                                                                                                                            |                                                                                                                                                                                  |
| Terminal Capacity 4                                                                                                                             | 1 x 10mm2                                                                                                                                                                                        |                                                                                                                                                                                  |
| Earth Terminal Capacity 1                                                                                                                       | 4 x 2.5mm2                                                                                                                                                                                       |                                                                                                                                                                                  |
| Earth Terminal Capacity 2                                                                                                                       | 3 x 4mm2                                                                                                                                                                                         |                                                                                                                                                                                  |
| Earth Terminal Capacity 3                                                                                                                       | 2 x 6mm2 Multi-strand                                                                                                                                                                            |                                                                                                                                                                                  |
| Earth Terminal Capacity 4                                                                                                                       | 1 x 10mm2                                                                                                                                                                                        |                                                                                                                                                                                  |
| Product Class 1                                                                                                                                 | Must be earthed                                                                                                                                                                                  |                                                                                                                                                                                  |
| Ambient Operating Temperature                                                                                                                   | -5° to +40°C                                                                                                                                                                                     |                                                                                                                                                                                  |
| Recommended Location                                                                                                                            | Internal Use Only                                                                                                                                                                                |                                                                                                                                                                                  |
| Maximum Installation Altitude                                                                                                                   | 2000m                                                                                                                                                                                            |                                                                                                                                                                                  |
| Standard/Approval                                                                                                                               | BS 1363-2                                                                                                                                                                                        |                                                                                                                                                                                  |
| Additional Notes                                                                                                                                | Dual Earth: Yes                                                                                                                                                                                  |                                                                                                                                                                                  |
| Patents and Trademarks                                                                                                                          | Linea is a Registered Trade Mark No 2398665 CFX is a Registered Trade Mark No 2398667 Patent No. GB 2383375B Linea-Duo CFX is a UK Registered Design Certificate No: R21 = 3021173 SS2 = 3021174 |                                                                                                                                                                                  |
| All products listed conform to current British or<br>European standard and the product information is<br>correct at the time of going to press. | All accessories are manufactured under an accredited BS EN ISO 9001 : 2015 Quality Management System.                                                                                            | It is the policy of the company to improve products as part of our development programme.  Therefore, we reserve the right to alter designs and dimensions without prior notice. |
| Illustrations and diagrams are reproduced within the limitations of reproduction and printing process and are not binding                       | Due to manufacturing processes we cannot guarantee an exact colour match and shadings of of certain finishes                                                                                     | Correct as at 15 October 2018 08:22 AM<br>E&OE                                                                                                                                   |