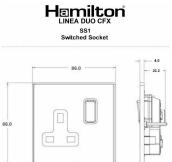

## LDSS1PB-SSB

Linea-Duo CFX Polished Brass Frame/Satin Steel Front 1 gang 13A Double Pole Switched Socket Polished Brass/Black

Item Image

Wiring

**Dimensions** 

| Primary Range                                                                                                                                   | Linea-Duo CFX                                                                                                                                                                                    |                                                                                                                                                                                  |
|-------------------------------------------------------------------------------------------------------------------------------------------------|--------------------------------------------------------------------------------------------------------------------------------------------------------------------------------------------------|----------------------------------------------------------------------------------------------------------------------------------------------------------------------------------|
| Insert Type                                                                                                                                     | 1 gang 13A Double Pole Switched Socket                                                                                                                                                           |                                                                                                                                                                                  |
| Plate Finish                                                                                                                                    | Linea-Duo CFX Polished Brass Frame/Satin Steel                                                                                                                                                   |                                                                                                                                                                                  |
| Insert Colour                                                                                                                                   | Polished Brass/Black                                                                                                                                                                             |                                                                                                                                                                                  |
| EAN13 Barcode                                                                                                                                   | 5017504142018                                                                                                                                                                                    |                                                                                                                                                                                  |
| Dimensions (Nominal)                                                                                                                            | Single: Height = 86.0mm Width = 86.0mm Depth = 4.0mm                                                                                                                                             |                                                                                                                                                                                  |
| Fixing Hole Centres                                                                                                                             | Box Fixing = 60.3mm Grid Fixing = CFX Clips                                                                                                                                                      |                                                                                                                                                                                  |
| Minimum Wall Box Depth                                                                                                                          | 35mm                                                                                                                                                                                             |                                                                                                                                                                                  |
| Switched Poles                                                                                                                                  | Double                                                                                                                                                                                           |                                                                                                                                                                                  |
| Current Rating                                                                                                                                  | 13 Amp                                                                                                                                                                                           |                                                                                                                                                                                  |
| Voltage                                                                                                                                         | 220/250V AC                                                                                                                                                                                      |                                                                                                                                                                                  |
| Maximum Load                                                                                                                                    | 13 Amp                                                                                                                                                                                           |                                                                                                                                                                                  |
| Mains Frequency                                                                                                                                 | 50Hz                                                                                                                                                                                             |                                                                                                                                                                                  |
| IP Rating                                                                                                                                       | IP2XD                                                                                                                                                                                            |                                                                                                                                                                                  |
| Contact Gap Minimum                                                                                                                             | 3mm                                                                                                                                                                                              |                                                                                                                                                                                  |
| Terminal Capacity 1                                                                                                                             | 4 x 2.5mm2                                                                                                                                                                                       |                                                                                                                                                                                  |
| Terminal Capacity 2                                                                                                                             | 3 x 4mm2                                                                                                                                                                                         |                                                                                                                                                                                  |
| Terminal Capacity 3                                                                                                                             | 2 x 6mm2 Multi-Strand                                                                                                                                                                            |                                                                                                                                                                                  |
| Terminal Capacity 4                                                                                                                             | 1 x 10mm2                                                                                                                                                                                        |                                                                                                                                                                                  |
| Earth Terminal Capacity 1                                                                                                                       | 4 x 2.5mm2                                                                                                                                                                                       |                                                                                                                                                                                  |
| Earth Terminal Capacity 2                                                                                                                       | 3 x 4mm2                                                                                                                                                                                         |                                                                                                                                                                                  |
| Earth Terminal Capacity 3                                                                                                                       | 2 x 6mm2 Multi-strand                                                                                                                                                                            |                                                                                                                                                                                  |
| Earth Terminal Capacity 4                                                                                                                       | 1 x 10mm2                                                                                                                                                                                        |                                                                                                                                                                                  |
| Product Class 1                                                                                                                                 | Must be earthed                                                                                                                                                                                  |                                                                                                                                                                                  |
| Ambient Operating Temperature                                                                                                                   | -5° to +40°C                                                                                                                                                                                     |                                                                                                                                                                                  |
| Recommended Location                                                                                                                            | Internal Use Only                                                                                                                                                                                |                                                                                                                                                                                  |
| Maximum Installation Altitude                                                                                                                   | 2000m                                                                                                                                                                                            |                                                                                                                                                                                  |
| Standard/Approval                                                                                                                               | BS 1363-2                                                                                                                                                                                        |                                                                                                                                                                                  |
| Additional Notes                                                                                                                                | Dual Earth: Yes                                                                                                                                                                                  |                                                                                                                                                                                  |
| Patents and Trademarks                                                                                                                          | Linea is a Registered Trade Mark No 2398665 CFX is a Registered Trade Mark No 2398667 Patent No. GB 2383375B Linea-Duo CFX is a UK Registered Design Certificate No: R21 = 3021173 SS2 = 3021174 |                                                                                                                                                                                  |
| All products listed conform to current British or<br>European standard and the product information is<br>correct at the time of going to press. | All accessories are manufactured under an accredited BS EN ISO 9001 : 2015 Quality Management System.                                                                                            | It is the policy of the company to improve products as part of our development programme.  Therefore, we reserve the right to alter designs and dimensions without prior notice. |
| Illustrations and diagrams are reproduced within the limitations of reproduction and printing process and are not binding                       | Due to manufacturing processes we cannot guarantee an exact colour match and shadings of of certain finishes                                                                                     | Correct as at 15 October 2018 08:22 AM<br>E&OE                                                                                                                                   |