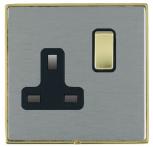

## LDSS1PB-SSB

Linea-Duo CFX Polished Brass Frame/Satin Steel Front 1 gang 13A Double Pole Switched Socket Polished Brass/Black

Item Image

Wiring

**Dimensions** 

| Primary Range                                                                                                                                   | Linea-Duo CFX                                                                                                                                                                                    |                                                                                                                                                                                  |
|-------------------------------------------------------------------------------------------------------------------------------------------------|--------------------------------------------------------------------------------------------------------------------------------------------------------------------------------------------------|----------------------------------------------------------------------------------------------------------------------------------------------------------------------------------|
| Insert Type                                                                                                                                     | 1 gang 13A Double Pole Switched Socket                                                                                                                                                           |                                                                                                                                                                                  |
| Plate Finish                                                                                                                                    | Linea-Duo CFX Polished Brass Frame/Satin Steel                                                                                                                                                   |                                                                                                                                                                                  |
| Insert Colour                                                                                                                                   | Polished Brass/Black                                                                                                                                                                             |                                                                                                                                                                                  |
| EAN13 Barcode                                                                                                                                   | 5017504142018                                                                                                                                                                                    |                                                                                                                                                                                  |
| Dimensions (Nominal)                                                                                                                            | Single: Height = 86.0mm Width = 86.0mm Depth = 4.0mm                                                                                                                                             |                                                                                                                                                                                  |
| Fixing Hole Centres                                                                                                                             | Box Fixing = 60.3mm Grid Fixing = CFX Clips                                                                                                                                                      |                                                                                                                                                                                  |
| Minimum Wall Box Depth                                                                                                                          | 35mm                                                                                                                                                                                             |                                                                                                                                                                                  |
| Switched Poles                                                                                                                                  | Double                                                                                                                                                                                           |                                                                                                                                                                                  |
| Current Rating                                                                                                                                  | 13 Amp                                                                                                                                                                                           |                                                                                                                                                                                  |
| Voltage                                                                                                                                         | 220/250V AC                                                                                                                                                                                      |                                                                                                                                                                                  |
| Maximum Load                                                                                                                                    | 13 Amp                                                                                                                                                                                           |                                                                                                                                                                                  |
| Mains Frequency                                                                                                                                 | 50Hz                                                                                                                                                                                             |                                                                                                                                                                                  |
| IP Rating                                                                                                                                       | IP2XD                                                                                                                                                                                            |                                                                                                                                                                                  |
| Contact Gap Minimum                                                                                                                             | 3mm                                                                                                                                                                                              |                                                                                                                                                                                  |
| Terminal Capacity 1                                                                                                                             | 4 x 2.5mm2                                                                                                                                                                                       |                                                                                                                                                                                  |
| Terminal Capacity 2                                                                                                                             | 3 x 4mm2                                                                                                                                                                                         |                                                                                                                                                                                  |
| Terminal Capacity 3                                                                                                                             | 2 x 6mm2 Multi-Strand                                                                                                                                                                            |                                                                                                                                                                                  |
| Terminal Capacity 4                                                                                                                             | 1 x 10mm2                                                                                                                                                                                        |                                                                                                                                                                                  |
| Earth Terminal Capacity 1                                                                                                                       | 4 x 2.5mm2                                                                                                                                                                                       |                                                                                                                                                                                  |
| Earth Terminal Capacity 2                                                                                                                       | 3 x 4mm2                                                                                                                                                                                         |                                                                                                                                                                                  |
| Earth Terminal Capacity 3                                                                                                                       | 2 x 6mm2 Multi-strand                                                                                                                                                                            |                                                                                                                                                                                  |
| Earth Terminal Capacity 4                                                                                                                       | 1 x 10mm2                                                                                                                                                                                        |                                                                                                                                                                                  |
| Product Class 1                                                                                                                                 | Must be earthed                                                                                                                                                                                  |                                                                                                                                                                                  |
| Ambient Operating Temperature                                                                                                                   | -5° to +40°C                                                                                                                                                                                     |                                                                                                                                                                                  |
| Recommended Location                                                                                                                            | Internal Use Only                                                                                                                                                                                |                                                                                                                                                                                  |
| Maximum Installation Altitude                                                                                                                   | 2000m                                                                                                                                                                                            |                                                                                                                                                                                  |
| Standard/Approval                                                                                                                               | BS 1363-2                                                                                                                                                                                        |                                                                                                                                                                                  |
| Additional Notes                                                                                                                                | Dual Earth: Yes                                                                                                                                                                                  |                                                                                                                                                                                  |
| Patents and Trademarks                                                                                                                          | Linea is a Registered Trade Mark No 2398665 CFX is a Registered Trade Mark No 2398667 Patent No. GB 2383375B Linea-Duo CFX is a UK Registered Design Certificate No: R21 = 3021173 SS2 = 3021174 |                                                                                                                                                                                  |
| All products listed conform to current British or<br>European standard and the product information is<br>correct at the time of going to press. | All accessories are manufactured under an accredited BS EN ISO 9001 : 2015 Quality Management System.                                                                                            | It is the policy of the company to improve products as part of our development programme.  Therefore, we reserve the right to alter designs and dimensions without prior notice. |
| Illustrations and diagrams are reproduced within the limitations of reproduction and printing process and are not binding                       | Due to manufacturing processes we cannot guarantee an exact colour match and shadings of of certain finishes                                                                                     | Correct as at 15 October 2018 08:22 AM<br>E&OE                                                                                                                                   |