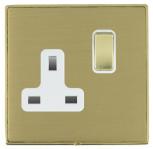

## LDSS1PB-SBW

Linea-Duo CFX Polished Brass Frame/Satin Brass Front 1 gang 13A Double Pole Switched Socket Polished Brass/White

Item Image

Wiring

**Dimensions** 

| Primary Range                                                                                                                                   | Linea-Duo CFX                                                                                                                                                                                    |                                                                                                                                                                                          |
|-------------------------------------------------------------------------------------------------------------------------------------------------|--------------------------------------------------------------------------------------------------------------------------------------------------------------------------------------------------|------------------------------------------------------------------------------------------------------------------------------------------------------------------------------------------|
| Insert Type                                                                                                                                     | 1 gang 13A Double Pole Switched Socket                                                                                                                                                           |                                                                                                                                                                                          |
| Plate Finish                                                                                                                                    | Linea-Duo CFX Polished Brass Frame/Satin Brass                                                                                                                                                   |                                                                                                                                                                                          |
| Insert Colour                                                                                                                                   | Polished Brass/White                                                                                                                                                                             |                                                                                                                                                                                          |
| EAN13 Barcode                                                                                                                                   | 5017504113018                                                                                                                                                                                    |                                                                                                                                                                                          |
| Dimensions (Nominal)                                                                                                                            | Single: Height = 86.0mm Width = 86.0mm Depth = 4.0mm                                                                                                                                             |                                                                                                                                                                                          |
| Fixing Hole Centres                                                                                                                             | Box Fixing = 60.3mm Grid Fixing = CFX Clips                                                                                                                                                      |                                                                                                                                                                                          |
| Minimum Wall Box Depth                                                                                                                          | 35mm                                                                                                                                                                                             |                                                                                                                                                                                          |
| Switched Poles                                                                                                                                  | Double                                                                                                                                                                                           |                                                                                                                                                                                          |
| Current Rating                                                                                                                                  | 13 Amp                                                                                                                                                                                           |                                                                                                                                                                                          |
| Voltage                                                                                                                                         | 220/250V AC                                                                                                                                                                                      |                                                                                                                                                                                          |
| Maximum Load                                                                                                                                    | 13 Amp                                                                                                                                                                                           |                                                                                                                                                                                          |
| Mains Frequency                                                                                                                                 | 50Hz                                                                                                                                                                                             |                                                                                                                                                                                          |
| IP Rating                                                                                                                                       | IP2XD                                                                                                                                                                                            |                                                                                                                                                                                          |
| Contact Gap Minimum                                                                                                                             | 3mm                                                                                                                                                                                              |                                                                                                                                                                                          |
| Terminal Capacity 1                                                                                                                             | 4 x 2.5mm2                                                                                                                                                                                       |                                                                                                                                                                                          |
| Terminal Capacity 2                                                                                                                             | 3 x 4mm2                                                                                                                                                                                         |                                                                                                                                                                                          |
| Terminal Capacity 3                                                                                                                             | 2 x 6mm2 Multi-Strand                                                                                                                                                                            |                                                                                                                                                                                          |
| Terminal Capacity 4                                                                                                                             | 1 x 10mm2                                                                                                                                                                                        |                                                                                                                                                                                          |
| Earth Terminal Capacity 1                                                                                                                       | 4 x 2.5mm2                                                                                                                                                                                       |                                                                                                                                                                                          |
| Earth Terminal Capacity 2                                                                                                                       | 3 x 4mm2                                                                                                                                                                                         |                                                                                                                                                                                          |
| Earth Terminal Capacity 3                                                                                                                       | 2 x 6mm2 Multi-strand                                                                                                                                                                            |                                                                                                                                                                                          |
| Earth Terminal Capacity 4                                                                                                                       | 1 x 10mm2                                                                                                                                                                                        |                                                                                                                                                                                          |
| Product Class 1                                                                                                                                 | Must be earthed                                                                                                                                                                                  |                                                                                                                                                                                          |
| Ambient Operating Temperature                                                                                                                   | -5° to +40°C                                                                                                                                                                                     |                                                                                                                                                                                          |
| Recommended Location                                                                                                                            | Internal Use Only                                                                                                                                                                                |                                                                                                                                                                                          |
| Maximum Installation Altitude                                                                                                                   | 2000m                                                                                                                                                                                            |                                                                                                                                                                                          |
| Standard/Approval                                                                                                                               | BS 1363-2                                                                                                                                                                                        |                                                                                                                                                                                          |
| Additional Notes                                                                                                                                | Dual Earth: Yes                                                                                                                                                                                  |                                                                                                                                                                                          |
| Patents and Trademarks                                                                                                                          | Linea is a Registered Trade Mark No 2398665 CFX is a Registered Trade Mark No 2398667 Patent No. GB 2383375B Linea-Duo CFX is a UK Registered Design Certificate No: R21 = 3021173 SS2 = 3021174 |                                                                                                                                                                                          |
| All products listed conform to current British or<br>European standard and the product information is<br>correct at the time of going to press. | All accessories are manufactured under an accredited BS EN ISO 9001 : 2015 Quality Management System.                                                                                            | It is the policy of the company to improve products<br>as part of our development programme.<br>Therefore, we reserve the right to alter designs<br>and dimensions without prior notice. |
| Illustrations and diagrams are reproduced within the limitations of reproduction and printing                                                   | Due to manufacturing processes we cannot guarantee an exact colour match and shadings of                                                                                                         | Correct as at 15 October 2018 08:22 AM<br>E&OE                                                                                                                                           |