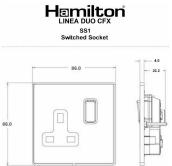

## LDSS1PB-SBW

Linea-Duo CFX Polished Brass Frame/Satin Brass Front 1 gang 13A Double Pole Switched Socket Polished Brass/White

Item Image

Wiring

**Dimensions** 

| Primary Range                                                                                                                                   | Linea-Duo CFX                                                                                                                                                                                    |                                                                                                                                                                                          |
|-------------------------------------------------------------------------------------------------------------------------------------------------|--------------------------------------------------------------------------------------------------------------------------------------------------------------------------------------------------|------------------------------------------------------------------------------------------------------------------------------------------------------------------------------------------|
| Insert Type                                                                                                                                     | 1 gang 13A Double Pole Switched Socket                                                                                                                                                           |                                                                                                                                                                                          |
| Plate Finish                                                                                                                                    | Linea-Duo CFX Polished Brass Frame/Satin Brass                                                                                                                                                   |                                                                                                                                                                                          |
| Insert Colour                                                                                                                                   | Polished Brass/White                                                                                                                                                                             |                                                                                                                                                                                          |
| EAN13 Barcode                                                                                                                                   | 5017504113018                                                                                                                                                                                    |                                                                                                                                                                                          |
| Dimensions (Nominal)                                                                                                                            | Single: Height = 86.0mm Width = 86.0mm Depth = 4.0mm                                                                                                                                             |                                                                                                                                                                                          |
| Fixing Hole Centres                                                                                                                             | Box Fixing = 60.3mm Grid Fixing = CFX Clips                                                                                                                                                      |                                                                                                                                                                                          |
| Minimum Wall Box Depth                                                                                                                          | 35mm                                                                                                                                                                                             |                                                                                                                                                                                          |
| Switched Poles                                                                                                                                  | Double                                                                                                                                                                                           |                                                                                                                                                                                          |
| Current Rating                                                                                                                                  | 13 Amp                                                                                                                                                                                           |                                                                                                                                                                                          |
| Voltage                                                                                                                                         | 220/250V AC                                                                                                                                                                                      |                                                                                                                                                                                          |
| Maximum Load                                                                                                                                    | 13 Amp                                                                                                                                                                                           |                                                                                                                                                                                          |
| Mains Frequency                                                                                                                                 | 50Hz                                                                                                                                                                                             |                                                                                                                                                                                          |
| IP Rating                                                                                                                                       | IP2XD                                                                                                                                                                                            |                                                                                                                                                                                          |
| Contact Gap Minimum                                                                                                                             | 3mm                                                                                                                                                                                              |                                                                                                                                                                                          |
| Terminal Capacity 1                                                                                                                             | 4 x 2.5mm2                                                                                                                                                                                       |                                                                                                                                                                                          |
| Terminal Capacity 2                                                                                                                             | 3 x 4mm2                                                                                                                                                                                         |                                                                                                                                                                                          |
| Terminal Capacity 3                                                                                                                             | 2 x 6mm2 Multi-Strand                                                                                                                                                                            |                                                                                                                                                                                          |
| Terminal Capacity 4                                                                                                                             | 1 x 10mm2                                                                                                                                                                                        |                                                                                                                                                                                          |
| Earth Terminal Capacity 1                                                                                                                       | 4 x 2.5mm2                                                                                                                                                                                       |                                                                                                                                                                                          |
| Earth Terminal Capacity 2                                                                                                                       | 3 x 4mm2                                                                                                                                                                                         |                                                                                                                                                                                          |
| Earth Terminal Capacity 3                                                                                                                       | 2 x 6mm2 Multi-strand                                                                                                                                                                            |                                                                                                                                                                                          |
| Earth Terminal Capacity 4                                                                                                                       | 1 x 10mm2                                                                                                                                                                                        |                                                                                                                                                                                          |
| Product Class 1                                                                                                                                 | Must be earthed                                                                                                                                                                                  |                                                                                                                                                                                          |
| Ambient Operating Temperature                                                                                                                   | -5° to +40°C                                                                                                                                                                                     |                                                                                                                                                                                          |
| Recommended Location                                                                                                                            | Internal Use Only                                                                                                                                                                                |                                                                                                                                                                                          |
| Maximum Installation Altitude                                                                                                                   | 2000m                                                                                                                                                                                            |                                                                                                                                                                                          |
| Standard/Approval                                                                                                                               | BS 1363-2                                                                                                                                                                                        |                                                                                                                                                                                          |
| Additional Notes                                                                                                                                | Dual Earth: Yes                                                                                                                                                                                  |                                                                                                                                                                                          |
| Patents and Trademarks                                                                                                                          | Linea is a Registered Trade Mark No 2398665 CFX is a Registered Trade Mark No 2398667 Patent No. GB 2383375B Linea-Duo CFX is a UK Registered Design Certificate No: R21 = 3021173 SS2 = 3021174 |                                                                                                                                                                                          |
| All products listed conform to current British or<br>European standard and the product information is<br>correct at the time of going to press. | All accessories are manufactured under an accredited BS EN ISO 9001 : 2015 Quality Management System.                                                                                            | It is the policy of the company to improve products<br>as part of our development programme.<br>Therefore, we reserve the right to alter designs<br>and dimensions without prior notice. |
| Illustrations and diagrams are reproduced within the limitations of reproduction and printing                                                   | Due to manufacturing processes we cannot guarantee an exact colour match and shadings of                                                                                                         | Correct as at 15 October 2018 08:22 AM<br>E&OE                                                                                                                                           |