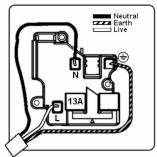

## LDSS1PB-SBW

Linea-Duo CFX Polished Brass Frame/Satin Brass Front 1 gang 13A Double Pole Switched Socket Polished Brass/White

Item Image

Wiring

**Dimensions** 

| Primary Range                                                                                                                                   | Linea-Duo CFX                                                                                                                                                                                    |                                                                                                                                                                                          |
|-------------------------------------------------------------------------------------------------------------------------------------------------|--------------------------------------------------------------------------------------------------------------------------------------------------------------------------------------------------|------------------------------------------------------------------------------------------------------------------------------------------------------------------------------------------|
| Insert Type                                                                                                                                     | 1 gang 13A Double Pole Switched Socket                                                                                                                                                           |                                                                                                                                                                                          |
| Plate Finish                                                                                                                                    | Linea-Duo CFX Polished Brass Frame/Satin Brass                                                                                                                                                   |                                                                                                                                                                                          |
| Insert Colour                                                                                                                                   | Polished Brass/White                                                                                                                                                                             |                                                                                                                                                                                          |
| EAN13 Barcode                                                                                                                                   | 5017504113018                                                                                                                                                                                    |                                                                                                                                                                                          |
| Dimensions (Nominal)                                                                                                                            | Single: Height = 86.0mm Width = 86.0mm Depth = 4.0mm                                                                                                                                             |                                                                                                                                                                                          |
| Fixing Hole Centres                                                                                                                             | Box Fixing = 60.3mm Grid Fixing = CFX Clips                                                                                                                                                      |                                                                                                                                                                                          |
| Minimum Wall Box Depth                                                                                                                          | 35mm                                                                                                                                                                                             |                                                                                                                                                                                          |
| Switched Poles                                                                                                                                  | Double                                                                                                                                                                                           |                                                                                                                                                                                          |
| Current Rating                                                                                                                                  | 13 Amp                                                                                                                                                                                           |                                                                                                                                                                                          |
| Voltage                                                                                                                                         | 220/250V AC                                                                                                                                                                                      |                                                                                                                                                                                          |
| Maximum Load                                                                                                                                    | 13 Amp                                                                                                                                                                                           |                                                                                                                                                                                          |
| Mains Frequency                                                                                                                                 | 50Hz                                                                                                                                                                                             |                                                                                                                                                                                          |
| IP Rating                                                                                                                                       | IP2XD                                                                                                                                                                                            |                                                                                                                                                                                          |
| Contact Gap Minimum                                                                                                                             | 3mm                                                                                                                                                                                              |                                                                                                                                                                                          |
| Terminal Capacity 1                                                                                                                             | 4 x 2.5mm2                                                                                                                                                                                       |                                                                                                                                                                                          |
| Terminal Capacity 2                                                                                                                             | 3 x 4mm2                                                                                                                                                                                         |                                                                                                                                                                                          |
| Terminal Capacity 3                                                                                                                             | 2 x 6mm2 Multi-Strand                                                                                                                                                                            |                                                                                                                                                                                          |
| Terminal Capacity 4                                                                                                                             | 1 x 10mm2                                                                                                                                                                                        |                                                                                                                                                                                          |
| Earth Terminal Capacity 1                                                                                                                       | 4 x 2.5mm2                                                                                                                                                                                       |                                                                                                                                                                                          |
| Earth Terminal Capacity 2                                                                                                                       | 3 x 4mm2                                                                                                                                                                                         |                                                                                                                                                                                          |
| Earth Terminal Capacity 3                                                                                                                       | 2 x 6mm2 Multi-strand                                                                                                                                                                            |                                                                                                                                                                                          |
| Earth Terminal Capacity 4                                                                                                                       | 1 x 10mm2                                                                                                                                                                                        |                                                                                                                                                                                          |
| Product Class 1                                                                                                                                 | Must be earthed                                                                                                                                                                                  |                                                                                                                                                                                          |
| Ambient Operating Temperature                                                                                                                   | -5° to +40°C                                                                                                                                                                                     |                                                                                                                                                                                          |
| Recommended Location                                                                                                                            | Internal Use Only                                                                                                                                                                                |                                                                                                                                                                                          |
| Maximum Installation Altitude                                                                                                                   | 2000m                                                                                                                                                                                            |                                                                                                                                                                                          |
| Standard/Approval                                                                                                                               | BS 1363-2                                                                                                                                                                                        |                                                                                                                                                                                          |
| Additional Notes                                                                                                                                | Dual Earth: Yes                                                                                                                                                                                  |                                                                                                                                                                                          |
| Patents and Trademarks                                                                                                                          | Linea is a Registered Trade Mark No 2398665 CFX is a Registered Trade Mark No 2398667 Patent No. GB 2383375B Linea-Duo CFX is a UK Registered Design Certificate No: R21 = 3021173 SS2 = 3021174 |                                                                                                                                                                                          |
| All products listed conform to current British or<br>European standard and the product information is<br>correct at the time of going to press. | All accessories are manufactured under an accredited BS EN ISO 9001 : 2015 Quality Management System.                                                                                            | It is the policy of the company to improve products<br>as part of our development programme.<br>Therefore, we reserve the right to alter designs<br>and dimensions without prior notice. |
| Illustrations and diagrams are reproduced within the limitations of reproduction and printing                                                   | Due to manufacturing processes we cannot guarantee an exact colour match and shadings of                                                                                                         | Correct as at 15 October 2018 08:22 AM<br>E&OE                                                                                                                                           |