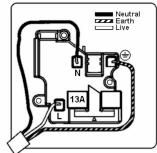

## LDSS1PB-SBB

Linea-Duo CFX Polished Brass Frame/Satin Brass Front 1 gang 13A Double Pole Switched Socket Polished Brass/Black

Item Image

Wiring

Dimensions

| Primary Range                                                                                                                                   | Linea-Duo CFX                                                                                                                                                                                    |                                                                                                                                                                                          |
|-------------------------------------------------------------------------------------------------------------------------------------------------|--------------------------------------------------------------------------------------------------------------------------------------------------------------------------------------------------|------------------------------------------------------------------------------------------------------------------------------------------------------------------------------------------|
| Insert Type                                                                                                                                     | 1 gang 13A Double Pole Switched Socket                                                                                                                                                           |                                                                                                                                                                                          |
| Plate Finish                                                                                                                                    | Linea-Duo CFX Polished Brass Frame/Satin Brass                                                                                                                                                   |                                                                                                                                                                                          |
| Insert Colour                                                                                                                                   | Polished Brass/Black                                                                                                                                                                             |                                                                                                                                                                                          |
| EAN13 Barcode                                                                                                                                   | 5017504112011                                                                                                                                                                                    |                                                                                                                                                                                          |
| Dimensions (Nominal)                                                                                                                            | Single: Height = 86.0mm Width = 86.0mm Depth = 4.0mm                                                                                                                                             |                                                                                                                                                                                          |
| Fixing Hole Centres                                                                                                                             | Box Fixing = 60.3mm Grid Fixing = CFX Clips                                                                                                                                                      |                                                                                                                                                                                          |
| Minimum Wall Box Depth                                                                                                                          | 35mm                                                                                                                                                                                             |                                                                                                                                                                                          |
| Switched Poles                                                                                                                                  | Double                                                                                                                                                                                           |                                                                                                                                                                                          |
| Current Rating                                                                                                                                  | 13 Amp                                                                                                                                                                                           |                                                                                                                                                                                          |
| Voltage                                                                                                                                         | 220/250V AC                                                                                                                                                                                      |                                                                                                                                                                                          |
| Maximum Load                                                                                                                                    | 13 Amp                                                                                                                                                                                           |                                                                                                                                                                                          |
| Mains Frequency                                                                                                                                 | 50Hz                                                                                                                                                                                             |                                                                                                                                                                                          |
| IP Rating                                                                                                                                       | IP2XD                                                                                                                                                                                            |                                                                                                                                                                                          |
| Contact Gap Minimum                                                                                                                             | 3mm                                                                                                                                                                                              |                                                                                                                                                                                          |
| Terminal Capacity 1                                                                                                                             | 4 x 2.5mm2                                                                                                                                                                                       |                                                                                                                                                                                          |
| Terminal Capacity 2                                                                                                                             | 3 x 4mm2                                                                                                                                                                                         |                                                                                                                                                                                          |
| Terminal Capacity 3                                                                                                                             | 2 x 6mm2 Multi-Strand                                                                                                                                                                            |                                                                                                                                                                                          |
| Terminal Capacity 4                                                                                                                             | 1 x 10mm2                                                                                                                                                                                        |                                                                                                                                                                                          |
| Earth Terminal Capacity 1                                                                                                                       | 4 x 2.5mm2                                                                                                                                                                                       |                                                                                                                                                                                          |
| Earth Terminal Capacity 2                                                                                                                       | 3 x 4mm2                                                                                                                                                                                         |                                                                                                                                                                                          |
| Earth Terminal Capacity 3                                                                                                                       | 2 x 6mm2 Multi-strand                                                                                                                                                                            |                                                                                                                                                                                          |
| Earth Terminal Capacity 4                                                                                                                       | 1 x 10mm2                                                                                                                                                                                        |                                                                                                                                                                                          |
| Product Class 1                                                                                                                                 | Must be earthed                                                                                                                                                                                  |                                                                                                                                                                                          |
| Ambient Operating Temperature                                                                                                                   | -5° to +40°C                                                                                                                                                                                     |                                                                                                                                                                                          |
| Recommended Location                                                                                                                            | Internal Use Only                                                                                                                                                                                |                                                                                                                                                                                          |
| Maximum Installation Altitude                                                                                                                   | 2000m                                                                                                                                                                                            |                                                                                                                                                                                          |
| Standard/Approval                                                                                                                               | BS 1363-2                                                                                                                                                                                        |                                                                                                                                                                                          |
| Additional Notes                                                                                                                                | Dual Earth: Yes                                                                                                                                                                                  |                                                                                                                                                                                          |
| Patents and Trademarks                                                                                                                          | Linea is a Registered Trade Mark No 2398665 CFX is a Registered Trade Mark No 2398667 Patent No. GB 2383375B Linea-Duo CFX is a UK Registered Design Certificate No: R21 = 3021173 SS2 = 3021174 |                                                                                                                                                                                          |
| All products listed conform to current British or<br>European standard and the product information is<br>correct at the time of going to press. | All accessories are manufactured under an accredited BS EN ISO 9001 : 2015 Quality Management System.                                                                                            | It is the policy of the company to improve products<br>as part of our development programme.<br>Therefore, we reserve the right to alter designs<br>and dimensions without prior notice. |
| Illustrations and diagrams are reproduced within the limitations of reproduction and printing                                                   | Due to manufacturing processes we cannot guarantee an exact colour match and shadings of                                                                                                         | Correct as at 15 October 2018 08:22 AM E&OE                                                                                                                                              |