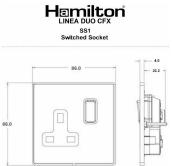

## LDSS1PB-SBB

Linea-Duo CFX Polished Brass Frame/Satin Brass Front 1 gang 13A Double Pole Switched Socket Polished Brass/Black

Item Image

Wiring

Dimensions

| Primary Range                                                                                                                                   | Linea-Duo CFX                                                                                                                                                                                    |                                                                                                                                                                                          |
|-------------------------------------------------------------------------------------------------------------------------------------------------|--------------------------------------------------------------------------------------------------------------------------------------------------------------------------------------------------|------------------------------------------------------------------------------------------------------------------------------------------------------------------------------------------|
| Insert Type                                                                                                                                     | 1 gang 13A Double Pole Switched Socket                                                                                                                                                           |                                                                                                                                                                                          |
| Plate Finish                                                                                                                                    | Linea-Duo CFX Polished Brass Frame/Satin Brass                                                                                                                                                   |                                                                                                                                                                                          |
| Insert Colour                                                                                                                                   | Polished Brass/Black                                                                                                                                                                             |                                                                                                                                                                                          |
| EAN13 Barcode                                                                                                                                   | 5017504112011                                                                                                                                                                                    |                                                                                                                                                                                          |
| Dimensions (Nominal)                                                                                                                            | Single: Height = 86.0mm Width = 86.0mm Depth = 4.0mm                                                                                                                                             |                                                                                                                                                                                          |
| Fixing Hole Centres                                                                                                                             | Box Fixing = 60.3mm Grid Fixing = CFX Clips                                                                                                                                                      |                                                                                                                                                                                          |
| Minimum Wall Box Depth                                                                                                                          | 35mm                                                                                                                                                                                             |                                                                                                                                                                                          |
| Switched Poles                                                                                                                                  | Double                                                                                                                                                                                           |                                                                                                                                                                                          |
| Current Rating                                                                                                                                  | 13 Amp                                                                                                                                                                                           |                                                                                                                                                                                          |
| Voltage                                                                                                                                         | 220/250V AC                                                                                                                                                                                      |                                                                                                                                                                                          |
| Maximum Load                                                                                                                                    | 13 Amp                                                                                                                                                                                           |                                                                                                                                                                                          |
| Mains Frequency                                                                                                                                 | 50Hz                                                                                                                                                                                             |                                                                                                                                                                                          |
| IP Rating                                                                                                                                       | IP2XD                                                                                                                                                                                            |                                                                                                                                                                                          |
| Contact Gap Minimum                                                                                                                             | 3mm                                                                                                                                                                                              |                                                                                                                                                                                          |
| Terminal Capacity 1                                                                                                                             | 4 x 2.5mm2                                                                                                                                                                                       |                                                                                                                                                                                          |
| Terminal Capacity 2                                                                                                                             | 3 x 4mm2                                                                                                                                                                                         |                                                                                                                                                                                          |
| Terminal Capacity 3                                                                                                                             | 2 x 6mm2 Multi-Strand                                                                                                                                                                            |                                                                                                                                                                                          |
| Terminal Capacity 4                                                                                                                             | 1 x 10mm2                                                                                                                                                                                        |                                                                                                                                                                                          |
| Earth Terminal Capacity 1                                                                                                                       | 4 x 2.5mm2                                                                                                                                                                                       |                                                                                                                                                                                          |
| Earth Terminal Capacity 2                                                                                                                       | 3 x 4mm2                                                                                                                                                                                         |                                                                                                                                                                                          |
| Earth Terminal Capacity 3                                                                                                                       | 2 x 6mm2 Multi-strand                                                                                                                                                                            |                                                                                                                                                                                          |
| Earth Terminal Capacity 4                                                                                                                       | 1 x 10mm2                                                                                                                                                                                        |                                                                                                                                                                                          |
| Product Class 1                                                                                                                                 | Must be earthed                                                                                                                                                                                  |                                                                                                                                                                                          |
| Ambient Operating Temperature                                                                                                                   | -5° to +40°C                                                                                                                                                                                     |                                                                                                                                                                                          |
| Recommended Location                                                                                                                            | Internal Use Only                                                                                                                                                                                |                                                                                                                                                                                          |
| Maximum Installation Altitude                                                                                                                   | 2000m                                                                                                                                                                                            |                                                                                                                                                                                          |
| Standard/Approval                                                                                                                               | BS 1363-2                                                                                                                                                                                        |                                                                                                                                                                                          |
| Additional Notes                                                                                                                                | Dual Earth: Yes                                                                                                                                                                                  |                                                                                                                                                                                          |
| Patents and Trademarks                                                                                                                          | Linea is a Registered Trade Mark No 2398665 CFX is a Registered Trade Mark No 2398667 Patent No. GB 2383375B Linea-Duo CFX is a UK Registered Design Certificate No: R21 = 3021173 SS2 = 3021174 |                                                                                                                                                                                          |
| All products listed conform to current British or<br>European standard and the product information is<br>correct at the time of going to press. | All accessories are manufactured under an accredited BS EN ISO 9001 : 2015 Quality Management System.                                                                                            | It is the policy of the company to improve products<br>as part of our development programme.<br>Therefore, we reserve the right to alter designs<br>and dimensions without prior notice. |
| Illustrations and diagrams are reproduced within the limitations of reproduction and printing                                                   | Due to manufacturing processes we cannot guarantee an exact colour match and shadings of                                                                                                         | Correct as at 15 October 2018 08:22 AM E&OE                                                                                                                                              |