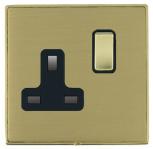

## LDSS1PB-SBB

Linea-Duo CFX Polished Brass Frame/Satin Brass Front 1 gang 13A Double Pole Switched Socket Polished Brass/Black

Item Image

Wiring

Dimensions

| Primary Range                                                                                                                                   | Linea-Duo CFX                                                                                                                                                                                    |                                                                                                                                                                                          |
|-------------------------------------------------------------------------------------------------------------------------------------------------|--------------------------------------------------------------------------------------------------------------------------------------------------------------------------------------------------|------------------------------------------------------------------------------------------------------------------------------------------------------------------------------------------|
| Insert Type                                                                                                                                     | 1 gang 13A Double Pole Switched Socket                                                                                                                                                           |                                                                                                                                                                                          |
| Plate Finish                                                                                                                                    | Linea-Duo CFX Polished Brass Frame/Satin Brass                                                                                                                                                   |                                                                                                                                                                                          |
| Insert Colour                                                                                                                                   | Polished Brass/Black                                                                                                                                                                             |                                                                                                                                                                                          |
| EAN13 Barcode                                                                                                                                   | 5017504112011                                                                                                                                                                                    |                                                                                                                                                                                          |
| Dimensions (Nominal)                                                                                                                            | Single: Height = 86.0mm Width = 86.0mm Depth = 4.0mm                                                                                                                                             |                                                                                                                                                                                          |
| Fixing Hole Centres                                                                                                                             | Box Fixing = 60.3mm Grid Fixing = CFX Clips                                                                                                                                                      |                                                                                                                                                                                          |
| Minimum Wall Box Depth                                                                                                                          | 35mm                                                                                                                                                                                             |                                                                                                                                                                                          |
| Switched Poles                                                                                                                                  | Double                                                                                                                                                                                           |                                                                                                                                                                                          |
| Current Rating                                                                                                                                  | 13 Amp                                                                                                                                                                                           |                                                                                                                                                                                          |
| Voltage                                                                                                                                         | 220/250V AC                                                                                                                                                                                      |                                                                                                                                                                                          |
| Maximum Load                                                                                                                                    | 13 Amp                                                                                                                                                                                           |                                                                                                                                                                                          |
| Mains Frequency                                                                                                                                 | 50Hz                                                                                                                                                                                             |                                                                                                                                                                                          |
| IP Rating                                                                                                                                       | IP2XD                                                                                                                                                                                            |                                                                                                                                                                                          |
| Contact Gap Minimum                                                                                                                             | 3mm                                                                                                                                                                                              |                                                                                                                                                                                          |
| Terminal Capacity 1                                                                                                                             | 4 x 2.5mm2                                                                                                                                                                                       |                                                                                                                                                                                          |
| Terminal Capacity 2                                                                                                                             | 3 x 4mm2                                                                                                                                                                                         |                                                                                                                                                                                          |
| Terminal Capacity 3                                                                                                                             | 2 x 6mm2 Multi-Strand                                                                                                                                                                            |                                                                                                                                                                                          |
| Terminal Capacity 4                                                                                                                             | 1 x 10mm2                                                                                                                                                                                        |                                                                                                                                                                                          |
| Earth Terminal Capacity 1                                                                                                                       | 4 x 2.5mm2                                                                                                                                                                                       |                                                                                                                                                                                          |
| Earth Terminal Capacity 2                                                                                                                       | 3 x 4mm2                                                                                                                                                                                         |                                                                                                                                                                                          |
| Earth Terminal Capacity 3                                                                                                                       | 2 x 6mm2 Multi-strand                                                                                                                                                                            |                                                                                                                                                                                          |
| Earth Terminal Capacity 4                                                                                                                       | 1 x 10mm2                                                                                                                                                                                        |                                                                                                                                                                                          |
| Product Class 1                                                                                                                                 | Must be earthed                                                                                                                                                                                  |                                                                                                                                                                                          |
| Ambient Operating Temperature                                                                                                                   | -5° to +40°C                                                                                                                                                                                     |                                                                                                                                                                                          |
| Recommended Location                                                                                                                            | Internal Use Only                                                                                                                                                                                |                                                                                                                                                                                          |
| Maximum Installation Altitude                                                                                                                   | 2000m                                                                                                                                                                                            |                                                                                                                                                                                          |
| Standard/Approval                                                                                                                               | BS 1363-2                                                                                                                                                                                        |                                                                                                                                                                                          |
| Additional Notes                                                                                                                                | Dual Earth: Yes                                                                                                                                                                                  |                                                                                                                                                                                          |
| Patents and Trademarks                                                                                                                          | Linea is a Registered Trade Mark No 2398665 CFX is a Registered Trade Mark No 2398667 Patent No. GB 2383375B Linea-Duo CFX is a UK Registered Design Certificate No: R21 = 3021173 SS2 = 3021174 |                                                                                                                                                                                          |
| All products listed conform to current British or<br>European standard and the product information is<br>correct at the time of going to press. | All accessories are manufactured under an accredited BS EN ISO 9001 : 2015 Quality Management System.                                                                                            | It is the policy of the company to improve products<br>as part of our development programme.<br>Therefore, we reserve the right to alter designs<br>and dimensions without prior notice. |
| Illustrations and diagrams are reproduced within the limitations of reproduction and printing                                                   | Due to manufacturing processes we cannot guarantee an exact colour match and shadings of                                                                                                         | Correct as at 15 October 2018 08:22 AM E&OE                                                                                                                                              |