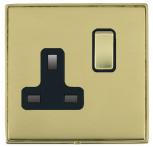

## LDSS1PB-PBB

Linea-Duo CFX Polished Brass Frame/Polished Brass Front 1 gang 13A Double Pole Switched Socket Polished Brass/Black

Item Image

Wiring

**Dimensions** 

| Primary Range                                                                                                                                   | Linea-Duo CFX                                                                                                                                                                                    |                                                                                                                                                                                  |
|-------------------------------------------------------------------------------------------------------------------------------------------------|--------------------------------------------------------------------------------------------------------------------------------------------------------------------------------------------------|----------------------------------------------------------------------------------------------------------------------------------------------------------------------------------|
| Insert Type                                                                                                                                     | 1 gang 13A Double Pole Switched Socket                                                                                                                                                           |                                                                                                                                                                                  |
| Plate Finish                                                                                                                                    | Linea-Duo CFX Polished Brass Frame/Polished Brass                                                                                                                                                |                                                                                                                                                                                  |
| Insert Colour                                                                                                                                   | Polished Brass/Black                                                                                                                                                                             |                                                                                                                                                                                  |
| EAN13 Barcode                                                                                                                                   | 5017504102012                                                                                                                                                                                    |                                                                                                                                                                                  |
| Dimensions (Nominal)                                                                                                                            | Single: Height = 86.0mm Width = 86.0mm Depth = 4.0mm                                                                                                                                             |                                                                                                                                                                                  |
| Fixing Hole Centres                                                                                                                             | Box Fixing = 60.3mm Grid Fixing = CFX Clips                                                                                                                                                      |                                                                                                                                                                                  |
| Minimum Wall Box Depth                                                                                                                          | 35mm                                                                                                                                                                                             |                                                                                                                                                                                  |
| Switched Poles                                                                                                                                  | Double                                                                                                                                                                                           |                                                                                                                                                                                  |
| Current Rating                                                                                                                                  | 13 Amp                                                                                                                                                                                           |                                                                                                                                                                                  |
| Voltage                                                                                                                                         | 220/250V AC                                                                                                                                                                                      |                                                                                                                                                                                  |
| Maximum Load                                                                                                                                    | 13 Amp                                                                                                                                                                                           |                                                                                                                                                                                  |
| Mains Frequency                                                                                                                                 | 50Hz                                                                                                                                                                                             |                                                                                                                                                                                  |
| IP Rating                                                                                                                                       | IP2XD                                                                                                                                                                                            |                                                                                                                                                                                  |
| Contact Gap Minimum                                                                                                                             | 3mm                                                                                                                                                                                              |                                                                                                                                                                                  |
| Terminal Capacity 1                                                                                                                             | 4 x 2.5mm2                                                                                                                                                                                       |                                                                                                                                                                                  |
| Terminal Capacity 2                                                                                                                             | 3 x 4mm2                                                                                                                                                                                         |                                                                                                                                                                                  |
| Terminal Capacity 3                                                                                                                             | 2 x 6mm2 Multi-Strand                                                                                                                                                                            |                                                                                                                                                                                  |
| Terminal Capacity 4                                                                                                                             | 1 x 10mm2                                                                                                                                                                                        |                                                                                                                                                                                  |
| Earth Terminal Capacity 1                                                                                                                       | 4 x 2.5mm2                                                                                                                                                                                       |                                                                                                                                                                                  |
| Earth Terminal Capacity 2                                                                                                                       | 3 x 4mm2                                                                                                                                                                                         |                                                                                                                                                                                  |
| Earth Terminal Capacity 3                                                                                                                       | 2 x 6mm2 Multi-strand                                                                                                                                                                            |                                                                                                                                                                                  |
| Earth Terminal Capacity 4                                                                                                                       | 1 x 10mm2                                                                                                                                                                                        |                                                                                                                                                                                  |
| Product Class 1                                                                                                                                 | Must be earthed                                                                                                                                                                                  |                                                                                                                                                                                  |
| Ambient Operating Temperature                                                                                                                   | -5° to +40°C                                                                                                                                                                                     |                                                                                                                                                                                  |
| Recommended Location                                                                                                                            | Internal Use Only                                                                                                                                                                                |                                                                                                                                                                                  |
| Maximum Installation Altitude                                                                                                                   | 2000m                                                                                                                                                                                            |                                                                                                                                                                                  |
| Standard/Approval                                                                                                                               | BS 1363-2                                                                                                                                                                                        |                                                                                                                                                                                  |
| Additional Notes                                                                                                                                | Dual Earth: Yes                                                                                                                                                                                  |                                                                                                                                                                                  |
| Patents and Trademarks                                                                                                                          | Linea is a Registered Trade Mark No 2398665 CFX is a Registered Trade Mark No 2398667 Patent No. GB 2383375B Linea-Duo CFX is a UK Registered Design Certificate No: R21 = 3021173 SS2 = 3021174 |                                                                                                                                                                                  |
| All products listed conform to current British or<br>European standard and the product information is<br>correct at the time of going to press. | All accessories are manufactured under an accredited BS EN ISO 9001 : 2015 Quality Management System.                                                                                            | It is the policy of the company to improve products as part of our development programme.  Therefore, we reserve the right to alter designs and dimensions without prior notice. |
| Illustrations and diagrams are reproduced within the limitations of reproduction and printing process and are not binding.                      | Due to manufacturing processes we cannot guarantee an exact colour match and shadings of of certain finishes.                                                                                    | Correct as at 15 October 2018 08:22 AM E&OE                                                                                                                                      |