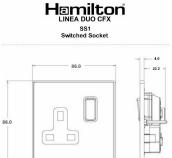

## LDSS1PB-PBB

Linea-Duo CFX Polished Brass Frame/Polished Brass Front 1 gang 13A Double Pole Switched Socket Polished Brass/Black

Item Image

Wiring

**Dimensions** 

| Primary Range                                                                                                                                   | Linea-Duo CFX                                                                                                                                                                                    |                                                                                                                                                                                  |
|-------------------------------------------------------------------------------------------------------------------------------------------------|--------------------------------------------------------------------------------------------------------------------------------------------------------------------------------------------------|----------------------------------------------------------------------------------------------------------------------------------------------------------------------------------|
| Insert Type                                                                                                                                     | 1 gang 13A Double Pole Switched Socket                                                                                                                                                           |                                                                                                                                                                                  |
| Plate Finish                                                                                                                                    | Linea-Duo CFX Polished Brass Frame/Polished Brass                                                                                                                                                |                                                                                                                                                                                  |
| Insert Colour                                                                                                                                   | Polished Brass/Black                                                                                                                                                                             |                                                                                                                                                                                  |
| EAN13 Barcode                                                                                                                                   | 5017504102012                                                                                                                                                                                    |                                                                                                                                                                                  |
| Dimensions (Nominal)                                                                                                                            | Single: Height = 86.0mm Width = 86.0mm Depth = 4.0mm                                                                                                                                             |                                                                                                                                                                                  |
| Fixing Hole Centres                                                                                                                             | Box Fixing = 60.3mm Grid Fixing = CFX Clips                                                                                                                                                      |                                                                                                                                                                                  |
| Minimum Wall Box Depth                                                                                                                          | 35mm                                                                                                                                                                                             |                                                                                                                                                                                  |
| Switched Poles                                                                                                                                  | Double                                                                                                                                                                                           |                                                                                                                                                                                  |
| Current Rating                                                                                                                                  | 13 Amp                                                                                                                                                                                           |                                                                                                                                                                                  |
| Voltage                                                                                                                                         | 220/250V AC                                                                                                                                                                                      |                                                                                                                                                                                  |
| Maximum Load                                                                                                                                    | 13 Amp                                                                                                                                                                                           |                                                                                                                                                                                  |
| Mains Frequency                                                                                                                                 | 50Hz                                                                                                                                                                                             |                                                                                                                                                                                  |
| IP Rating                                                                                                                                       | IP2XD                                                                                                                                                                                            |                                                                                                                                                                                  |
| Contact Gap Minimum                                                                                                                             | 3mm                                                                                                                                                                                              |                                                                                                                                                                                  |
| Terminal Capacity 1                                                                                                                             | 4 x 2.5mm2                                                                                                                                                                                       |                                                                                                                                                                                  |
| Terminal Capacity 2                                                                                                                             | 3 x 4mm2                                                                                                                                                                                         |                                                                                                                                                                                  |
| Terminal Capacity 3                                                                                                                             | 2 x 6mm2 Multi-Strand                                                                                                                                                                            |                                                                                                                                                                                  |
| Terminal Capacity 4                                                                                                                             | 1 x 10mm2                                                                                                                                                                                        |                                                                                                                                                                                  |
| Earth Terminal Capacity 1                                                                                                                       | 4 x 2.5mm2                                                                                                                                                                                       |                                                                                                                                                                                  |
| Earth Terminal Capacity 2                                                                                                                       | 3 x 4mm2                                                                                                                                                                                         |                                                                                                                                                                                  |
| Earth Terminal Capacity 3                                                                                                                       | 2 x 6mm2 Multi-strand                                                                                                                                                                            |                                                                                                                                                                                  |
| Earth Terminal Capacity 4                                                                                                                       | 1 x 10mm2                                                                                                                                                                                        |                                                                                                                                                                                  |
| Product Class 1                                                                                                                                 | Must be earthed                                                                                                                                                                                  |                                                                                                                                                                                  |
| Ambient Operating Temperature                                                                                                                   | -5° to +40°C                                                                                                                                                                                     |                                                                                                                                                                                  |
| Recommended Location                                                                                                                            | Internal Use Only                                                                                                                                                                                |                                                                                                                                                                                  |
| Maximum Installation Altitude                                                                                                                   | 2000m                                                                                                                                                                                            |                                                                                                                                                                                  |
| Standard/Approval                                                                                                                               | BS 1363-2                                                                                                                                                                                        |                                                                                                                                                                                  |
| Additional Notes                                                                                                                                | Dual Earth: Yes                                                                                                                                                                                  |                                                                                                                                                                                  |
| Patents and Trademarks                                                                                                                          | Linea is a Registered Trade Mark No 2398665 CFX is a Registered Trade Mark No 2398667 Patent No. GB 2383375B Linea-Duo CFX is a UK Registered Design Certificate No: R21 = 3021173 SS2 = 3021174 |                                                                                                                                                                                  |
| All products listed conform to current British or<br>European standard and the product information is<br>correct at the time of going to press. | All accessories are manufactured under an accredited BS EN ISO 9001 : 2015 Quality Management System.                                                                                            | It is the policy of the company to improve products as part of our development programme.  Therefore, we reserve the right to alter designs and dimensions without prior notice. |
| Illustrations and diagrams are reproduced within the limitations of reproduction and printing process and are not binding.                      | Due to manufacturing processes we cannot guarantee an exact colour match and shadings of of certain finishes.                                                                                    | Correct as at 15 October 2018 08:22 AM E&OE                                                                                                                                      |