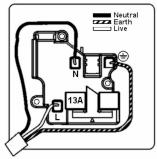

## LDSS1PB-PBB

Linea-Duo CFX Polished Brass Frame/Polished Brass Front 1 gang 13A Double Pole Switched Socket Polished Brass/Black

Item Image

Wiring

**Dimensions** 

| Primary Range                                                                                                                                   | Linea-Duo CFX                                                                                                                                                                                    |                                                                                                                                                                                  |
|-------------------------------------------------------------------------------------------------------------------------------------------------|--------------------------------------------------------------------------------------------------------------------------------------------------------------------------------------------------|----------------------------------------------------------------------------------------------------------------------------------------------------------------------------------|
| Insert Type                                                                                                                                     | 1 gang 13A Double Pole Switched Socket                                                                                                                                                           |                                                                                                                                                                                  |
| Plate Finish                                                                                                                                    | Linea-Duo CFX Polished Brass Frame/Polished Brass                                                                                                                                                |                                                                                                                                                                                  |
| Insert Colour                                                                                                                                   | Polished Brass/Black                                                                                                                                                                             |                                                                                                                                                                                  |
| EAN13 Barcode                                                                                                                                   | 5017504102012                                                                                                                                                                                    |                                                                                                                                                                                  |
| Dimensions (Nominal)                                                                                                                            | Single: Height = 86.0mm Width = 86.0mm Depth = 4.0mm                                                                                                                                             |                                                                                                                                                                                  |
| Fixing Hole Centres                                                                                                                             | Box Fixing = 60.3mm Grid Fixing = CFX Clips                                                                                                                                                      |                                                                                                                                                                                  |
| Minimum Wall Box Depth                                                                                                                          | 35mm                                                                                                                                                                                             |                                                                                                                                                                                  |
| Switched Poles                                                                                                                                  | Double                                                                                                                                                                                           |                                                                                                                                                                                  |
| Current Rating                                                                                                                                  | 13 Amp                                                                                                                                                                                           |                                                                                                                                                                                  |
| Voltage                                                                                                                                         | 220/250V AC                                                                                                                                                                                      |                                                                                                                                                                                  |
| Maximum Load                                                                                                                                    | 13 Amp                                                                                                                                                                                           |                                                                                                                                                                                  |
| Mains Frequency                                                                                                                                 | 50Hz                                                                                                                                                                                             |                                                                                                                                                                                  |
| IP Rating                                                                                                                                       | IP2XD                                                                                                                                                                                            |                                                                                                                                                                                  |
| Contact Gap Minimum                                                                                                                             | 3mm                                                                                                                                                                                              |                                                                                                                                                                                  |
| Terminal Capacity 1                                                                                                                             | 4 x 2.5mm2                                                                                                                                                                                       |                                                                                                                                                                                  |
| Terminal Capacity 2                                                                                                                             | 3 x 4mm2                                                                                                                                                                                         |                                                                                                                                                                                  |
| Terminal Capacity 3                                                                                                                             | 2 x 6mm2 Multi-Strand                                                                                                                                                                            |                                                                                                                                                                                  |
| Terminal Capacity 4                                                                                                                             | 1 x 10mm2                                                                                                                                                                                        |                                                                                                                                                                                  |
| Earth Terminal Capacity 1                                                                                                                       | 4 x 2.5mm2                                                                                                                                                                                       |                                                                                                                                                                                  |
| Earth Terminal Capacity 2                                                                                                                       | 3 x 4mm2                                                                                                                                                                                         |                                                                                                                                                                                  |
| Earth Terminal Capacity 3                                                                                                                       | 2 x 6mm2 Multi-strand                                                                                                                                                                            |                                                                                                                                                                                  |
| Earth Terminal Capacity 4                                                                                                                       | 1 x 10mm2                                                                                                                                                                                        |                                                                                                                                                                                  |
| Product Class 1                                                                                                                                 | Must be earthed                                                                                                                                                                                  |                                                                                                                                                                                  |
| Ambient Operating Temperature                                                                                                                   | -5° to +40°C                                                                                                                                                                                     |                                                                                                                                                                                  |
| Recommended Location                                                                                                                            | Internal Use Only                                                                                                                                                                                |                                                                                                                                                                                  |
| Maximum Installation Altitude                                                                                                                   | 2000m                                                                                                                                                                                            |                                                                                                                                                                                  |
| Standard/Approval                                                                                                                               | BS 1363-2                                                                                                                                                                                        |                                                                                                                                                                                  |
| Additional Notes                                                                                                                                | Dual Earth: Yes                                                                                                                                                                                  |                                                                                                                                                                                  |
| Patents and Trademarks                                                                                                                          | Linea is a Registered Trade Mark No 2398665 CFX is a Registered Trade Mark No 2398667 Patent No. GB 2383375B Linea-Duo CFX is a UK Registered Design Certificate No: R21 = 3021173 SS2 = 3021174 |                                                                                                                                                                                  |
| All products listed conform to current British or<br>European standard and the product information is<br>correct at the time of going to press. | All accessories are manufactured under an accredited BS EN ISO 9001 : 2015 Quality Management System.                                                                                            | It is the policy of the company to improve products as part of our development programme.  Therefore, we reserve the right to alter designs and dimensions without prior notice. |
| Illustrations and diagrams are reproduced within the limitations of reproduction and printing process and are not binding.                      | Due to manufacturing processes we cannot guarantee an exact colour match and shadings of of certain finishes.                                                                                    | Correct as at 15 October 2018 08:22 AM E&OE                                                                                                                                      |