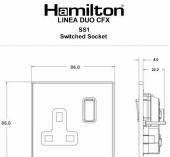

## LDSS1PB-ABW

Linea-Duo CFX Polished Brass Frame/Antique Brass Front 1 gang 13A Double Pole Switched Socket Polished Brass/White

Item Image

Wiring

**Dimensions** 

| Primary Range                                                                                                                                   | Linea-Duo CFX                                                                                                                                                                                    |                                                                                                                                                                                  |
|-------------------------------------------------------------------------------------------------------------------------------------------------|--------------------------------------------------------------------------------------------------------------------------------------------------------------------------------------------------|----------------------------------------------------------------------------------------------------------------------------------------------------------------------------------|
| Insert Type                                                                                                                                     | 1 gang 13A Double Pole Switched Socket                                                                                                                                                           |                                                                                                                                                                                  |
| Plate Finish                                                                                                                                    | Linea-Duo CFX Polished Brass Frame/Antique Brass                                                                                                                                                 |                                                                                                                                                                                  |
| Insert Colour                                                                                                                                   | Polished Brass/White                                                                                                                                                                             |                                                                                                                                                                                  |
| EAN13 Barcode                                                                                                                                   | 5017504123017                                                                                                                                                                                    |                                                                                                                                                                                  |
| Dimensions (Nominal)                                                                                                                            | Single: Height = 86.0mm Width = 86.0mm Depth = 4.0mm                                                                                                                                             |                                                                                                                                                                                  |
| Fixing Hole Centres                                                                                                                             | Box Fixing = 60.3mm Grid Fixing = CFX Clips                                                                                                                                                      |                                                                                                                                                                                  |
| Minimum Wall Box Depth                                                                                                                          | 35mm                                                                                                                                                                                             |                                                                                                                                                                                  |
| Switched Poles                                                                                                                                  | Double                                                                                                                                                                                           |                                                                                                                                                                                  |
| Current Rating                                                                                                                                  | 13 Amp                                                                                                                                                                                           |                                                                                                                                                                                  |
| Voltage                                                                                                                                         | 220/250V AC                                                                                                                                                                                      |                                                                                                                                                                                  |
| Maximum Load                                                                                                                                    | 13 Amp                                                                                                                                                                                           |                                                                                                                                                                                  |
| Mains Frequency                                                                                                                                 | 50Hz                                                                                                                                                                                             |                                                                                                                                                                                  |
| IP Rating                                                                                                                                       | IP2XD                                                                                                                                                                                            |                                                                                                                                                                                  |
| Contact Gap Minimum                                                                                                                             | 3mm                                                                                                                                                                                              |                                                                                                                                                                                  |
| Terminal Capacity 1                                                                                                                             | 4 x 2.5mm2                                                                                                                                                                                       |                                                                                                                                                                                  |
| Terminal Capacity 2                                                                                                                             | 3 x 4mm2                                                                                                                                                                                         |                                                                                                                                                                                  |
| Terminal Capacity 3                                                                                                                             | 2 x 6mm2 Multi-Strand                                                                                                                                                                            |                                                                                                                                                                                  |
| Terminal Capacity 4                                                                                                                             | 1 x 10mm2                                                                                                                                                                                        |                                                                                                                                                                                  |
| Earth Terminal Capacity 1                                                                                                                       | 4 x 2.5mm2                                                                                                                                                                                       |                                                                                                                                                                                  |
| Earth Terminal Capacity 2                                                                                                                       | 3 x 4mm2                                                                                                                                                                                         |                                                                                                                                                                                  |
| Earth Terminal Capacity 3                                                                                                                       | 2 x 6mm2 Multi-strand                                                                                                                                                                            |                                                                                                                                                                                  |
| Earth Terminal Capacity 4                                                                                                                       | 1 x 10mm2                                                                                                                                                                                        |                                                                                                                                                                                  |
| Product Class 1                                                                                                                                 | Must be earthed                                                                                                                                                                                  |                                                                                                                                                                                  |
| Ambient Operating Temperature                                                                                                                   | -5° to +40°C                                                                                                                                                                                     |                                                                                                                                                                                  |
| Recommended Location                                                                                                                            | Internal Use Only                                                                                                                                                                                |                                                                                                                                                                                  |
| Maximum Installation Altitude                                                                                                                   | 2000m                                                                                                                                                                                            |                                                                                                                                                                                  |
| Standard/Approval                                                                                                                               | BS 1363-2                                                                                                                                                                                        |                                                                                                                                                                                  |
| Additional Notes                                                                                                                                | Dual Earth: Yes                                                                                                                                                                                  |                                                                                                                                                                                  |
| Patents and Trademarks                                                                                                                          | Linea is a Registered Trade Mark No 2398665 CFX is a Registered Trade Mark No 2398667 Patent No. GB 2383375B Linea-Duo CFX is a UK Registered Design Certificate No: R21 = 3021173 SS2 = 3021174 |                                                                                                                                                                                  |
| All products listed conform to current British or<br>European standard and the product information is<br>correct at the time of going to press. | All accessories are manufactured under an accredited BS EN ISO 9001 : 2015 Quality Management System.                                                                                            | It is the policy of the company to improve products as part of our development programme.  Therefore, we reserve the right to alter designs and dimensions without prior notice. |
| Illustrations and diagrams are reproduced within                                                                                                | Due to manufacturing processes we cannot                                                                                                                                                         | Correct as at 15 October 2018 08:22 AM                                                                                                                                           |