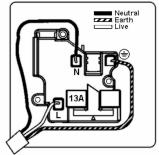

## LDSS1PB-ABW

Linea-Duo CFX Polished Brass Frame/Antique Brass Front 1 gang 13A Double Pole Switched Socket Polished Brass/White

Item Image

Wiring

**Dimensions** 

| Primary Range                                                                                                                                   | Linea-Duo CFX                                                                                                                                                                                    |                                                                                                                                                                                  |
|-------------------------------------------------------------------------------------------------------------------------------------------------|--------------------------------------------------------------------------------------------------------------------------------------------------------------------------------------------------|----------------------------------------------------------------------------------------------------------------------------------------------------------------------------------|
| Insert Type                                                                                                                                     | 1 gang 13A Double Pole Switched Socket                                                                                                                                                           |                                                                                                                                                                                  |
| Plate Finish                                                                                                                                    | Linea-Duo CFX Polished Brass Frame/Antique Brass                                                                                                                                                 |                                                                                                                                                                                  |
| Insert Colour                                                                                                                                   | Polished Brass/White                                                                                                                                                                             |                                                                                                                                                                                  |
| EAN13 Barcode                                                                                                                                   | 5017504123017                                                                                                                                                                                    |                                                                                                                                                                                  |
| Dimensions (Nominal)                                                                                                                            | Single: Height = 86.0mm Width = 86.0mm Depth = 4.0mm                                                                                                                                             |                                                                                                                                                                                  |
| Fixing Hole Centres                                                                                                                             | Box Fixing = 60.3mm Grid Fixing = CFX Clips                                                                                                                                                      |                                                                                                                                                                                  |
| Minimum Wall Box Depth                                                                                                                          | 35mm                                                                                                                                                                                             |                                                                                                                                                                                  |
| Switched Poles                                                                                                                                  | Double                                                                                                                                                                                           |                                                                                                                                                                                  |
| Current Rating                                                                                                                                  | 13 Amp                                                                                                                                                                                           |                                                                                                                                                                                  |
| Voltage                                                                                                                                         | 220/250V AC                                                                                                                                                                                      |                                                                                                                                                                                  |
| Maximum Load                                                                                                                                    | 13 Amp                                                                                                                                                                                           |                                                                                                                                                                                  |
| Mains Frequency                                                                                                                                 | 50Hz                                                                                                                                                                                             |                                                                                                                                                                                  |
| IP Rating                                                                                                                                       | IP2XD                                                                                                                                                                                            |                                                                                                                                                                                  |
| Contact Gap Minimum                                                                                                                             | 3mm                                                                                                                                                                                              |                                                                                                                                                                                  |
| Terminal Capacity 1                                                                                                                             | 4 x 2.5mm2                                                                                                                                                                                       |                                                                                                                                                                                  |
| Terminal Capacity 2                                                                                                                             | 3 x 4mm2                                                                                                                                                                                         |                                                                                                                                                                                  |
| Terminal Capacity 3                                                                                                                             | 2 x 6mm2 Multi-Strand                                                                                                                                                                            |                                                                                                                                                                                  |
| Terminal Capacity 4                                                                                                                             | 1 x 10mm2                                                                                                                                                                                        |                                                                                                                                                                                  |
| Earth Terminal Capacity 1                                                                                                                       | 4 x 2.5mm2                                                                                                                                                                                       |                                                                                                                                                                                  |
| Earth Terminal Capacity 2                                                                                                                       | 3 x 4mm2                                                                                                                                                                                         |                                                                                                                                                                                  |
| Earth Terminal Capacity 3                                                                                                                       | 2 x 6mm2 Multi-strand                                                                                                                                                                            |                                                                                                                                                                                  |
| Earth Terminal Capacity 4                                                                                                                       | 1 x 10mm2                                                                                                                                                                                        |                                                                                                                                                                                  |
| Product Class 1                                                                                                                                 | Must be earthed                                                                                                                                                                                  |                                                                                                                                                                                  |
| Ambient Operating Temperature                                                                                                                   | -5° to +40°C                                                                                                                                                                                     |                                                                                                                                                                                  |
| Recommended Location                                                                                                                            | Internal Use Only                                                                                                                                                                                |                                                                                                                                                                                  |
| Maximum Installation Altitude                                                                                                                   | 2000m                                                                                                                                                                                            |                                                                                                                                                                                  |
| Standard/Approval                                                                                                                               | BS 1363-2                                                                                                                                                                                        |                                                                                                                                                                                  |
| Additional Notes                                                                                                                                | Dual Earth: Yes                                                                                                                                                                                  |                                                                                                                                                                                  |
| Patents and Trademarks                                                                                                                          | Linea is a Registered Trade Mark No 2398665 CFX is a Registered Trade Mark No 2398667 Patent No. GB 2383375B Linea-Duo CFX is a UK Registered Design Certificate No: R21 = 3021173 SS2 = 3021174 |                                                                                                                                                                                  |
| All products listed conform to current British or<br>European standard and the product information is<br>correct at the time of going to press. | All accessories are manufactured under an accredited BS EN ISO 9001 : 2015 Quality Management System.                                                                                            | It is the policy of the company to improve products as part of our development programme.  Therefore, we reserve the right to alter designs and dimensions without prior notice. |
| Illustrations and diagrams are reproduced within                                                                                                | Due to manufacturing processes we cannot                                                                                                                                                         | Correct as at 15 October 2018 08:22 AM                                                                                                                                           |