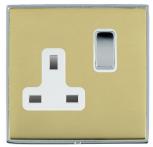

## LDSS1BC-PBW

Linea-Duo CFX Bright Chrome Frame/Polished Brass Front 1 gang 13A Double Pole Switched Socket Bright Chrome/White

Item Image

Wiring

**Dimensions** 

| Primary Range                                                                                                                                   | Linea-Duo CFX                                                                                                                                                                                    |                                                                                                                                                                                          |
|-------------------------------------------------------------------------------------------------------------------------------------------------|--------------------------------------------------------------------------------------------------------------------------------------------------------------------------------------------------|------------------------------------------------------------------------------------------------------------------------------------------------------------------------------------------|
| Insert Type                                                                                                                                     | 1 gang 13A Double Pole Switched Socket                                                                                                                                                           |                                                                                                                                                                                          |
| Plate Finish                                                                                                                                    | Linea-Duo CFX Bright Chrome Frame/Polished Brass                                                                                                                                                 |                                                                                                                                                                                          |
| Insert Colour                                                                                                                                   | Bright Chrome/White                                                                                                                                                                              |                                                                                                                                                                                          |
| EAN13 Barcode                                                                                                                                   | 5017504197018                                                                                                                                                                                    |                                                                                                                                                                                          |
| Dimensions (Nominal)                                                                                                                            | Single: Height = 86.0mm Width = 86.0mm Depth = 4.0mm                                                                                                                                             |                                                                                                                                                                                          |
| Fixing Hole Centres                                                                                                                             | Box Fixing = 60.3mm Grid Fixing = CFX Clips                                                                                                                                                      |                                                                                                                                                                                          |
| Minimum Wall Box Depth                                                                                                                          | 35mm                                                                                                                                                                                             |                                                                                                                                                                                          |
| Switched Poles                                                                                                                                  | Double                                                                                                                                                                                           |                                                                                                                                                                                          |
| Current Rating                                                                                                                                  | 13 Amp                                                                                                                                                                                           |                                                                                                                                                                                          |
| Voltage                                                                                                                                         | 220/250V AC                                                                                                                                                                                      |                                                                                                                                                                                          |
| Maximum Load                                                                                                                                    | 13 Amp                                                                                                                                                                                           |                                                                                                                                                                                          |
| Mains Frequency                                                                                                                                 | 50Hz                                                                                                                                                                                             |                                                                                                                                                                                          |
| IP Rating                                                                                                                                       | IP2XD                                                                                                                                                                                            |                                                                                                                                                                                          |
| Contact Gap Minimum                                                                                                                             | 3mm                                                                                                                                                                                              |                                                                                                                                                                                          |
| Terminal Capacity 1                                                                                                                             | 4 x 2.5mm2                                                                                                                                                                                       |                                                                                                                                                                                          |
| Terminal Capacity 2                                                                                                                             | 3 x 4mm2                                                                                                                                                                                         |                                                                                                                                                                                          |
| Terminal Capacity 3                                                                                                                             | 2 x 6mm2 Multi-Strand                                                                                                                                                                            |                                                                                                                                                                                          |
| Terminal Capacity 4                                                                                                                             | 1 x 10mm2                                                                                                                                                                                        |                                                                                                                                                                                          |
| Earth Terminal Capacity 1                                                                                                                       | 4 x 2.5mm2                                                                                                                                                                                       |                                                                                                                                                                                          |
| Earth Terminal Capacity 2                                                                                                                       | 3 x 4mm2                                                                                                                                                                                         |                                                                                                                                                                                          |
| Earth Terminal Capacity 3                                                                                                                       | 2 x 6mm2 Multi-strand                                                                                                                                                                            |                                                                                                                                                                                          |
| Earth Terminal Capacity 4                                                                                                                       | 1 x 10mm2                                                                                                                                                                                        |                                                                                                                                                                                          |
| Product Class 1                                                                                                                                 | Must be earthed                                                                                                                                                                                  |                                                                                                                                                                                          |
| Ambient Operating Temperature                                                                                                                   | -5° to +40°C                                                                                                                                                                                     |                                                                                                                                                                                          |
| Recommended Location                                                                                                                            | Internal Use Only                                                                                                                                                                                |                                                                                                                                                                                          |
| Maximum Installation Altitude                                                                                                                   | 2000m                                                                                                                                                                                            |                                                                                                                                                                                          |
| Standard/Approval                                                                                                                               | BS 1363-2                                                                                                                                                                                        |                                                                                                                                                                                          |
| Additional Notes                                                                                                                                | Dual Earth: Yes                                                                                                                                                                                  |                                                                                                                                                                                          |
| Patents and Trademarks                                                                                                                          | Linea is a Registered Trade Mark No 2398665 CFX is a Registered Trade Mark No 2398667 Patent No. GB 2383375B Linea-Duo CFX is a UK Registered Design Certificate No: R21 = 3021173 SS2 = 3021174 |                                                                                                                                                                                          |
| All products listed conform to current British or<br>European standard and the product information is<br>correct at the time of going to press. | All accessories are manufactured under an accredited BS EN ISO 9001 : 2015 Quality Management System.                                                                                            | It is the policy of the company to improve products<br>as part of our development programme.<br>Therefore, we reserve the right to alter designs<br>and dimensions without prior notice. |
| Illustrations and diagrams are reproduced within the limitations of reproduction and printing process and are not hinding                       | Due to manufacturing processes we cannot guarantee an exact colour match and shadings of of certain finishes                                                                                     | Correct as at 15 October 2018 08:22 AM<br>E&OE                                                                                                                                           |