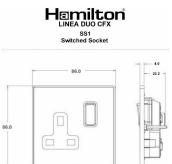

## LDSS1BC-PBW

Linea-Duo CFX Bright Chrome Frame/Polished Brass Front 1 gang 13A Double Pole Switched Socket Bright Chrome/White

Item Image

Wiring

**Dimensions** 

| Primary Range                                                                                                                                   | Linea-Duo CFX                                                                                                                                                                                    |                                                                                                                                                                                          |
|-------------------------------------------------------------------------------------------------------------------------------------------------|--------------------------------------------------------------------------------------------------------------------------------------------------------------------------------------------------|------------------------------------------------------------------------------------------------------------------------------------------------------------------------------------------|
| Insert Type                                                                                                                                     | 1 gang 13A Double Pole Switched Socket                                                                                                                                                           |                                                                                                                                                                                          |
| Plate Finish                                                                                                                                    | Linea-Duo CFX Bright Chrome Frame/Polished Brass                                                                                                                                                 |                                                                                                                                                                                          |
| Insert Colour                                                                                                                                   | Bright Chrome/White                                                                                                                                                                              |                                                                                                                                                                                          |
| EAN13 Barcode                                                                                                                                   | 5017504197018                                                                                                                                                                                    |                                                                                                                                                                                          |
| Dimensions (Nominal)                                                                                                                            | Single: Height = 86.0mm Width = 86.0mm Depth = 4.0mm                                                                                                                                             |                                                                                                                                                                                          |
| Fixing Hole Centres                                                                                                                             | Box Fixing = 60.3mm Grid Fixing = CFX Clips                                                                                                                                                      |                                                                                                                                                                                          |
| Minimum Wall Box Depth                                                                                                                          | 35mm                                                                                                                                                                                             |                                                                                                                                                                                          |
| Switched Poles                                                                                                                                  | Double                                                                                                                                                                                           |                                                                                                                                                                                          |
| Current Rating                                                                                                                                  | 13 Amp                                                                                                                                                                                           |                                                                                                                                                                                          |
| Voltage                                                                                                                                         | 220/250V AC                                                                                                                                                                                      |                                                                                                                                                                                          |
| Maximum Load                                                                                                                                    | 13 Amp                                                                                                                                                                                           |                                                                                                                                                                                          |
| Mains Frequency                                                                                                                                 | 50Hz                                                                                                                                                                                             |                                                                                                                                                                                          |
| IP Rating                                                                                                                                       | IP2XD                                                                                                                                                                                            |                                                                                                                                                                                          |
| Contact Gap Minimum                                                                                                                             | 3mm                                                                                                                                                                                              |                                                                                                                                                                                          |
| Terminal Capacity 1                                                                                                                             | 4 x 2.5mm2                                                                                                                                                                                       |                                                                                                                                                                                          |
| Terminal Capacity 2                                                                                                                             | 3 x 4mm2                                                                                                                                                                                         |                                                                                                                                                                                          |
| Terminal Capacity 3                                                                                                                             | 2 x 6mm2 Multi-Strand                                                                                                                                                                            |                                                                                                                                                                                          |
| Terminal Capacity 4                                                                                                                             | 1 x 10mm2                                                                                                                                                                                        |                                                                                                                                                                                          |
| Earth Terminal Capacity 1                                                                                                                       | 4 x 2.5mm2                                                                                                                                                                                       |                                                                                                                                                                                          |
| Earth Terminal Capacity 2                                                                                                                       | 3 x 4mm2                                                                                                                                                                                         |                                                                                                                                                                                          |
| Earth Terminal Capacity 3                                                                                                                       | 2 x 6mm2 Multi-strand                                                                                                                                                                            |                                                                                                                                                                                          |
| Earth Terminal Capacity 4                                                                                                                       | 1 x 10mm2                                                                                                                                                                                        |                                                                                                                                                                                          |
| Product Class 1                                                                                                                                 | Must be earthed                                                                                                                                                                                  |                                                                                                                                                                                          |
| Ambient Operating Temperature                                                                                                                   | -5° to +40°C                                                                                                                                                                                     |                                                                                                                                                                                          |
| Recommended Location                                                                                                                            | Internal Use Only                                                                                                                                                                                |                                                                                                                                                                                          |
| Maximum Installation Altitude                                                                                                                   | 2000m                                                                                                                                                                                            |                                                                                                                                                                                          |
| Standard/Approval                                                                                                                               | BS 1363-2                                                                                                                                                                                        |                                                                                                                                                                                          |
| Additional Notes                                                                                                                                | Dual Earth: Yes                                                                                                                                                                                  |                                                                                                                                                                                          |
| Patents and Trademarks                                                                                                                          | Linea is a Registered Trade Mark No 2398665 CFX is a Registered Trade Mark No 2398667 Patent No. GB 2383375B Linea-Duo CFX is a UK Registered Design Certificate No: R21 = 3021173 SS2 = 3021174 |                                                                                                                                                                                          |
| All products listed conform to current British or<br>European standard and the product information is<br>correct at the time of going to press. | All accessories are manufactured under an accredited BS EN ISO 9001 : 2015 Quality Management System.                                                                                            | It is the policy of the company to improve products<br>as part of our development programme.<br>Therefore, we reserve the right to alter designs<br>and dimensions without prior notice. |
| Illustrations and diagrams are reproduced within the limitations of reproduction and printing process and are not hinding                       | Due to manufacturing processes we cannot guarantee an exact colour match and shadings of of certain finishes                                                                                     | Correct as at 15 October 2018 08:22 AM<br>E&OE                                                                                                                                           |