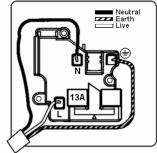

## LDSS1BC-PBW

Linea-Duo CFX Bright Chrome Frame/Polished Brass Front 1 gang 13A Double Pole Switched Socket Bright Chrome/White

Item Image

Wiring

**Dimensions** 

| Primary Range                                                                                                                                   | Linea-Duo CFX                                                                                                                                                                                    |                                                                                                                                                                                          |
|-------------------------------------------------------------------------------------------------------------------------------------------------|--------------------------------------------------------------------------------------------------------------------------------------------------------------------------------------------------|------------------------------------------------------------------------------------------------------------------------------------------------------------------------------------------|
| Insert Type                                                                                                                                     | 1 gang 13A Double Pole Switched Socket                                                                                                                                                           |                                                                                                                                                                                          |
| Plate Finish                                                                                                                                    | Linea-Duo CFX Bright Chrome Frame/Polished Brass                                                                                                                                                 |                                                                                                                                                                                          |
| Insert Colour                                                                                                                                   | Bright Chrome/White                                                                                                                                                                              |                                                                                                                                                                                          |
| EAN13 Barcode                                                                                                                                   | 5017504197018                                                                                                                                                                                    |                                                                                                                                                                                          |
| Dimensions (Nominal)                                                                                                                            | Single: Height = 86.0mm Width = 86.0mm Depth = 4.0mm                                                                                                                                             |                                                                                                                                                                                          |
| Fixing Hole Centres                                                                                                                             | Box Fixing = 60.3mm Grid Fixing = CFX Clips                                                                                                                                                      |                                                                                                                                                                                          |
| Minimum Wall Box Depth                                                                                                                          | 35mm                                                                                                                                                                                             |                                                                                                                                                                                          |
| Switched Poles                                                                                                                                  | Double                                                                                                                                                                                           |                                                                                                                                                                                          |
| Current Rating                                                                                                                                  | 13 Amp                                                                                                                                                                                           |                                                                                                                                                                                          |
| Voltage                                                                                                                                         | 220/250V AC                                                                                                                                                                                      |                                                                                                                                                                                          |
| Maximum Load                                                                                                                                    | 13 Amp                                                                                                                                                                                           |                                                                                                                                                                                          |
| Mains Frequency                                                                                                                                 | 50Hz                                                                                                                                                                                             |                                                                                                                                                                                          |
| IP Rating                                                                                                                                       | IP2XD                                                                                                                                                                                            |                                                                                                                                                                                          |
| Contact Gap Minimum                                                                                                                             | 3mm                                                                                                                                                                                              |                                                                                                                                                                                          |
| Terminal Capacity 1                                                                                                                             | 4 x 2.5mm2                                                                                                                                                                                       |                                                                                                                                                                                          |
| Terminal Capacity 2                                                                                                                             | 3 x 4mm2                                                                                                                                                                                         |                                                                                                                                                                                          |
| Terminal Capacity 3                                                                                                                             | 2 x 6mm2 Multi-Strand                                                                                                                                                                            |                                                                                                                                                                                          |
| Terminal Capacity 4                                                                                                                             | 1 x 10mm2                                                                                                                                                                                        |                                                                                                                                                                                          |
| Earth Terminal Capacity 1                                                                                                                       | 4 x 2.5mm2                                                                                                                                                                                       |                                                                                                                                                                                          |
| Earth Terminal Capacity 2                                                                                                                       | 3 x 4mm2                                                                                                                                                                                         |                                                                                                                                                                                          |
| Earth Terminal Capacity 3                                                                                                                       | 2 x 6mm2 Multi-strand                                                                                                                                                                            |                                                                                                                                                                                          |
| Earth Terminal Capacity 4                                                                                                                       | 1 x 10mm2                                                                                                                                                                                        |                                                                                                                                                                                          |
| Product Class 1                                                                                                                                 | Must be earthed                                                                                                                                                                                  |                                                                                                                                                                                          |
| Ambient Operating Temperature                                                                                                                   | -5° to +40°C                                                                                                                                                                                     |                                                                                                                                                                                          |
| Recommended Location                                                                                                                            | Internal Use Only                                                                                                                                                                                |                                                                                                                                                                                          |
| Maximum Installation Altitude                                                                                                                   | 2000m                                                                                                                                                                                            |                                                                                                                                                                                          |
| Standard/Approval                                                                                                                               | BS 1363-2                                                                                                                                                                                        |                                                                                                                                                                                          |
| Additional Notes                                                                                                                                | Dual Earth: Yes                                                                                                                                                                                  |                                                                                                                                                                                          |
| Patents and Trademarks                                                                                                                          | Linea is a Registered Trade Mark No 2398665 CFX is a Registered Trade Mark No 2398667 Patent No. GB 2383375B Linea-Duo CFX is a UK Registered Design Certificate No: R21 = 3021173 SS2 = 3021174 |                                                                                                                                                                                          |
| All products listed conform to current British or<br>European standard and the product information is<br>correct at the time of going to press. | All accessories are manufactured under an accredited BS EN ISO 9001 : 2015 Quality Management System.                                                                                            | It is the policy of the company to improve products<br>as part of our development programme.<br>Therefore, we reserve the right to alter designs<br>and dimensions without prior notice. |
| Illustrations and diagrams are reproduced within the limitations of reproduction and printing process and are not hinding                       | Due to manufacturing processes we cannot guarantee an exact colour match and shadings of of certain finishes                                                                                     | Correct as at 15 October 2018 08:22 AM<br>E&OE                                                                                                                                           |