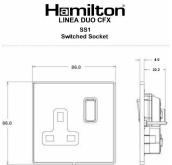

## LDSS1AB-ABB

Linea-Duo CFX Antique Brass Frame/Antique Brass Front 1 gang 13A Double Pole Switched Socket Antique Brass/Black

Item Image

Wiring

Dimensions

| Primary Range                                                                                                                                   | Linea-Duo CFX                                                                                                                                                                                    |                                                                                                                                                                                  |
|-------------------------------------------------------------------------------------------------------------------------------------------------|--------------------------------------------------------------------------------------------------------------------------------------------------------------------------------------------------|----------------------------------------------------------------------------------------------------------------------------------------------------------------------------------|
| Insert Type                                                                                                                                     | 1 gang 13A Double Pole Switched Socket                                                                                                                                                           |                                                                                                                                                                                  |
| Plate Finish                                                                                                                                    | Linea-Duo CFX Antique Brass Frame/Antique Brass                                                                                                                                                  |                                                                                                                                                                                  |
| Insert Colour                                                                                                                                   | Antique Brass/Black                                                                                                                                                                              |                                                                                                                                                                                  |
| EAN13 Barcode                                                                                                                                   | 5017504182014                                                                                                                                                                                    |                                                                                                                                                                                  |
| Dimensions (Nominal)                                                                                                                            | Single: Height = 86.0mm Width = 86.0mm Depth = 4.0mm                                                                                                                                             |                                                                                                                                                                                  |
| Fixing Hole Centres                                                                                                                             | Box Fixing = 60.3mm Grid Fixing = CFX Clips                                                                                                                                                      |                                                                                                                                                                                  |
| Minimum Wall Box Depth                                                                                                                          | 35mm                                                                                                                                                                                             |                                                                                                                                                                                  |
| Switched Poles                                                                                                                                  | Double                                                                                                                                                                                           |                                                                                                                                                                                  |
| Current Rating                                                                                                                                  | 13 Amp                                                                                                                                                                                           |                                                                                                                                                                                  |
| Voltage                                                                                                                                         | 220/250V AC                                                                                                                                                                                      |                                                                                                                                                                                  |
| Maximum Load                                                                                                                                    | 13 Amp                                                                                                                                                                                           |                                                                                                                                                                                  |
| Mains Frequency                                                                                                                                 | 50Hz                                                                                                                                                                                             |                                                                                                                                                                                  |
| IP Rating                                                                                                                                       | IP2XD                                                                                                                                                                                            |                                                                                                                                                                                  |
| Contact Gap Minimum                                                                                                                             | 3mm                                                                                                                                                                                              |                                                                                                                                                                                  |
| Terminal Capacity 1                                                                                                                             | 4 x 2.5mm2                                                                                                                                                                                       |                                                                                                                                                                                  |
| Terminal Capacity 2                                                                                                                             | 3 x 4mm2                                                                                                                                                                                         |                                                                                                                                                                                  |
| Terminal Capacity 3                                                                                                                             | 2 x 6mm2 Multi-Strand                                                                                                                                                                            |                                                                                                                                                                                  |
| Terminal Capacity 4                                                                                                                             | 1 x 10mm2                                                                                                                                                                                        |                                                                                                                                                                                  |
| Earth Terminal Capacity 1                                                                                                                       | 4 x 2.5mm2                                                                                                                                                                                       |                                                                                                                                                                                  |
| Earth Terminal Capacity 2                                                                                                                       | 3 x 4mm2                                                                                                                                                                                         |                                                                                                                                                                                  |
| Earth Terminal Capacity 3                                                                                                                       | 2 x 6mm2 Multi-strand                                                                                                                                                                            |                                                                                                                                                                                  |
| Earth Terminal Capacity 4                                                                                                                       | 1 x 10mm2                                                                                                                                                                                        |                                                                                                                                                                                  |
| Product Class 1                                                                                                                                 | Must be earthed                                                                                                                                                                                  |                                                                                                                                                                                  |
| Ambient Operating Temperature                                                                                                                   | -5° to +40°C                                                                                                                                                                                     |                                                                                                                                                                                  |
| Recommended Location                                                                                                                            | Internal Use Only                                                                                                                                                                                |                                                                                                                                                                                  |
| Maximum Installation Altitude                                                                                                                   | 2000m                                                                                                                                                                                            |                                                                                                                                                                                  |
| Standard/Approval                                                                                                                               | BS 1363-2                                                                                                                                                                                        |                                                                                                                                                                                  |
| Additional Notes                                                                                                                                | Dual Earth: Yes                                                                                                                                                                                  |                                                                                                                                                                                  |
| Patents and Trademarks                                                                                                                          | Linea is a Registered Trade Mark No 2398665 CFX is a Registered Trade Mark No 2398667 Patent No. GB 2383375B Linea-Duo CFX is a UK Registered Design Certificate No: R21 = 3021173 SS2 = 3021174 |                                                                                                                                                                                  |
| All products listed conform to current British or<br>European standard and the product information is<br>correct at the time of going to press. | All accessories are manufactured under an accredited BS EN ISO 9001 : 2015 Quality Management System.                                                                                            | It is the policy of the company to improve products as part of our development programme.  Therefore, we reserve the right to alter designs and dimensions without prior notice. |
| Illustrations and diagrams are reproduced within the limitations of reproduction and printing                                                   | Due to manufacturing processes we cannot guarantee an exact colour match and shadings of                                                                                                         | Correct as at 15 October 2018 08:22 AM<br>E&OE                                                                                                                                   |