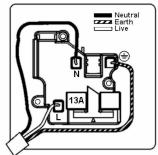

## LDSS1AB-ABB

Linea-Duo CFX Antique Brass Frame/Antique Brass Front 1 gang 13A Double Pole Switched Socket Antique Brass/Black

Item Image

Wiring

Dimensions

| Primary Range                                                                                                                                   | Linea-Duo CFX                                                                                                                                                                                    |                                                                                                                                                                                  |
|-------------------------------------------------------------------------------------------------------------------------------------------------|--------------------------------------------------------------------------------------------------------------------------------------------------------------------------------------------------|----------------------------------------------------------------------------------------------------------------------------------------------------------------------------------|
| Insert Type                                                                                                                                     | 1 gang 13A Double Pole Switched Socket                                                                                                                                                           |                                                                                                                                                                                  |
| Plate Finish                                                                                                                                    | Linea-Duo CFX Antique Brass Frame/Antique Brass                                                                                                                                                  |                                                                                                                                                                                  |
| Insert Colour                                                                                                                                   | Antique Brass/Black                                                                                                                                                                              |                                                                                                                                                                                  |
| EAN13 Barcode                                                                                                                                   | 5017504182014                                                                                                                                                                                    |                                                                                                                                                                                  |
| Dimensions (Nominal)                                                                                                                            | Single: Height = 86.0mm Width = 86.0mm Depth = 4.0mm                                                                                                                                             |                                                                                                                                                                                  |
| Fixing Hole Centres                                                                                                                             | Box Fixing = 60.3mm Grid Fixing = CFX Clips                                                                                                                                                      |                                                                                                                                                                                  |
| Minimum Wall Box Depth                                                                                                                          | 35mm                                                                                                                                                                                             |                                                                                                                                                                                  |
| Switched Poles                                                                                                                                  | Double                                                                                                                                                                                           |                                                                                                                                                                                  |
| Current Rating                                                                                                                                  | 13 Amp                                                                                                                                                                                           |                                                                                                                                                                                  |
| Voltage                                                                                                                                         | 220/250V AC                                                                                                                                                                                      |                                                                                                                                                                                  |
| Maximum Load                                                                                                                                    | 13 Amp                                                                                                                                                                                           |                                                                                                                                                                                  |
| Mains Frequency                                                                                                                                 | 50Hz                                                                                                                                                                                             |                                                                                                                                                                                  |
| IP Rating                                                                                                                                       | IP2XD                                                                                                                                                                                            |                                                                                                                                                                                  |
| Contact Gap Minimum                                                                                                                             | 3mm                                                                                                                                                                                              |                                                                                                                                                                                  |
| Terminal Capacity 1                                                                                                                             | 4 x 2.5mm2                                                                                                                                                                                       |                                                                                                                                                                                  |
| Terminal Capacity 2                                                                                                                             | 3 x 4mm2                                                                                                                                                                                         |                                                                                                                                                                                  |
| Terminal Capacity 3                                                                                                                             | 2 x 6mm2 Multi-Strand                                                                                                                                                                            |                                                                                                                                                                                  |
| Terminal Capacity 4                                                                                                                             | 1 x 10mm2                                                                                                                                                                                        |                                                                                                                                                                                  |
| Earth Terminal Capacity 1                                                                                                                       | 4 x 2.5mm2                                                                                                                                                                                       |                                                                                                                                                                                  |
| Earth Terminal Capacity 2                                                                                                                       | 3 x 4mm2                                                                                                                                                                                         |                                                                                                                                                                                  |
| Earth Terminal Capacity 3                                                                                                                       | 2 x 6mm2 Multi-strand                                                                                                                                                                            |                                                                                                                                                                                  |
| Earth Terminal Capacity 4                                                                                                                       | 1 x 10mm2                                                                                                                                                                                        |                                                                                                                                                                                  |
| Product Class 1                                                                                                                                 | Must be earthed                                                                                                                                                                                  |                                                                                                                                                                                  |
| Ambient Operating Temperature                                                                                                                   | -5° to +40°C                                                                                                                                                                                     |                                                                                                                                                                                  |
| Recommended Location                                                                                                                            | Internal Use Only                                                                                                                                                                                |                                                                                                                                                                                  |
| Maximum Installation Altitude                                                                                                                   | 2000m                                                                                                                                                                                            |                                                                                                                                                                                  |
| Standard/Approval                                                                                                                               | BS 1363-2                                                                                                                                                                                        |                                                                                                                                                                                  |
| Additional Notes                                                                                                                                | Dual Earth: Yes                                                                                                                                                                                  |                                                                                                                                                                                  |
| Patents and Trademarks                                                                                                                          | Linea is a Registered Trade Mark No 2398665 CFX is a Registered Trade Mark No 2398667 Patent No. GB 2383375B Linea-Duo CFX is a UK Registered Design Certificate No: R21 = 3021173 SS2 = 3021174 |                                                                                                                                                                                  |
| All products listed conform to current British or<br>European standard and the product information is<br>correct at the time of going to press. | All accessories are manufactured under an accredited BS EN ISO 9001 : 2015 Quality Management System.                                                                                            | It is the policy of the company to improve products as part of our development programme.  Therefore, we reserve the right to alter designs and dimensions without prior notice. |
| Illustrations and diagrams are reproduced within the limitations of reproduction and printing                                                   | Due to manufacturing processes we cannot guarantee an exact colour match and shadings of                                                                                                         | Correct as at 15 October 2018 08:22 AM<br>E&OE                                                                                                                                   |