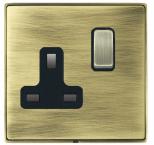

## LDSS1AB-ABB

Linea-Duo CFX Antique Brass Frame/Antique Brass Front 1 gang 13A Double Pole Switched Socket Antique Brass/Black

Item Image

Wiring

Dimensions

| Primary Range                                                                                                                                   | Linea-Duo CFX                                                                                                                                                                                    |                                                                                                                                                                                  |
|-------------------------------------------------------------------------------------------------------------------------------------------------|--------------------------------------------------------------------------------------------------------------------------------------------------------------------------------------------------|----------------------------------------------------------------------------------------------------------------------------------------------------------------------------------|
| Insert Type                                                                                                                                     | 1 gang 13A Double Pole Switched Socket                                                                                                                                                           |                                                                                                                                                                                  |
| Plate Finish                                                                                                                                    | Linea-Duo CFX Antique Brass Frame/Antique Brass                                                                                                                                                  |                                                                                                                                                                                  |
| Insert Colour                                                                                                                                   | Antique Brass/Black                                                                                                                                                                              |                                                                                                                                                                                  |
| EAN13 Barcode                                                                                                                                   | 5017504182014                                                                                                                                                                                    |                                                                                                                                                                                  |
| Dimensions (Nominal)                                                                                                                            | Single: Height = 86.0mm Width = 86.0mm Depth = 4.0mm                                                                                                                                             |                                                                                                                                                                                  |
| Fixing Hole Centres                                                                                                                             | Box Fixing = 60.3mm Grid Fixing = CFX Clips                                                                                                                                                      |                                                                                                                                                                                  |
| Minimum Wall Box Depth                                                                                                                          | 35mm                                                                                                                                                                                             |                                                                                                                                                                                  |
| Switched Poles                                                                                                                                  | Double                                                                                                                                                                                           |                                                                                                                                                                                  |
| Current Rating                                                                                                                                  | 13 Amp                                                                                                                                                                                           |                                                                                                                                                                                  |
| Voltage                                                                                                                                         | 220/250V AC                                                                                                                                                                                      |                                                                                                                                                                                  |
| Maximum Load                                                                                                                                    | 13 Amp                                                                                                                                                                                           |                                                                                                                                                                                  |
| Mains Frequency                                                                                                                                 | 50Hz                                                                                                                                                                                             |                                                                                                                                                                                  |
| IP Rating                                                                                                                                       | IP2XD                                                                                                                                                                                            |                                                                                                                                                                                  |
| Contact Gap Minimum                                                                                                                             | 3mm                                                                                                                                                                                              |                                                                                                                                                                                  |
| Terminal Capacity 1                                                                                                                             | 4 x 2.5mm2                                                                                                                                                                                       |                                                                                                                                                                                  |
| Terminal Capacity 2                                                                                                                             | 3 x 4mm2                                                                                                                                                                                         |                                                                                                                                                                                  |
| Terminal Capacity 3                                                                                                                             | 2 x 6mm2 Multi-Strand                                                                                                                                                                            |                                                                                                                                                                                  |
| Terminal Capacity 4                                                                                                                             | 1 x 10mm2                                                                                                                                                                                        |                                                                                                                                                                                  |
| Earth Terminal Capacity 1                                                                                                                       | 4 x 2.5mm2                                                                                                                                                                                       |                                                                                                                                                                                  |
| Earth Terminal Capacity 2                                                                                                                       | 3 x 4mm2                                                                                                                                                                                         |                                                                                                                                                                                  |
| Earth Terminal Capacity 3                                                                                                                       | 2 x 6mm2 Multi-strand                                                                                                                                                                            |                                                                                                                                                                                  |
| Earth Terminal Capacity 4                                                                                                                       | 1 x 10mm2                                                                                                                                                                                        |                                                                                                                                                                                  |
| Product Class 1                                                                                                                                 | Must be earthed                                                                                                                                                                                  |                                                                                                                                                                                  |
| Ambient Operating Temperature                                                                                                                   | -5° to +40°C                                                                                                                                                                                     |                                                                                                                                                                                  |
| Recommended Location                                                                                                                            | Internal Use Only                                                                                                                                                                                |                                                                                                                                                                                  |
| Maximum Installation Altitude                                                                                                                   | 2000m                                                                                                                                                                                            |                                                                                                                                                                                  |
| Standard/Approval                                                                                                                               | BS 1363-2                                                                                                                                                                                        |                                                                                                                                                                                  |
| Additional Notes                                                                                                                                | Dual Earth: Yes                                                                                                                                                                                  |                                                                                                                                                                                  |
| Patents and Trademarks                                                                                                                          | Linea is a Registered Trade Mark No 2398665 CFX is a Registered Trade Mark No 2398667 Patent No. GB 2383375B Linea-Duo CFX is a UK Registered Design Certificate No: R21 = 3021173 SS2 = 3021174 |                                                                                                                                                                                  |
| All products listed conform to current British or<br>European standard and the product information is<br>correct at the time of going to press. | All accessories are manufactured under an accredited BS EN ISO 9001 : 2015 Quality Management System.                                                                                            | It is the policy of the company to improve products as part of our development programme.  Therefore, we reserve the right to alter designs and dimensions without prior notice. |
| Illustrations and diagrams are reproduced within the limitations of reproduction and printing                                                   | Due to manufacturing processes we cannot guarantee an exact colour match and shadings of                                                                                                         | Correct as at 15 October 2018 08:22 AM<br>E&OE                                                                                                                                   |