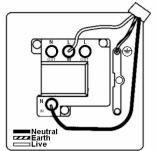

## **LDSPNSN-SSW**

Linea-Duo CFX Satin Nickel Frame/Satin Steel Front 1 gang 13A Double Pole Fused Spur and Neon Satin Steel/White

Item Image

Dimensions

|                                                                                                                                                 | Neutral Earth Live                                                                                                                                                                               |                                                                                                                                                                                  |
|-------------------------------------------------------------------------------------------------------------------------------------------------|--------------------------------------------------------------------------------------------------------------------------------------------------------------------------------------------------|----------------------------------------------------------------------------------------------------------------------------------------------------------------------------------|
| Primary Range                                                                                                                                   | Linea-Duo CFX                                                                                                                                                                                    |                                                                                                                                                                                  |
| Insert Type                                                                                                                                     | 1 gang 13A Double Pole Fused Spur + Neon                                                                                                                                                         |                                                                                                                                                                                  |
| Plate Finish                                                                                                                                    | Linea-Duo CFX Satin Nickel Frame/Satin Steel                                                                                                                                                     |                                                                                                                                                                                  |
| Insert Colour                                                                                                                                   | Satin Steel/White                                                                                                                                                                                |                                                                                                                                                                                  |
| EAN13 Barcode                                                                                                                                   | 5017504227920                                                                                                                                                                                    |                                                                                                                                                                                  |
| Dimensions (Nominal)                                                                                                                            | Single: Height = 86.0mm Width = 86.0mm Depth = 4.0mm                                                                                                                                             |                                                                                                                                                                                  |
| Fixing Hole Centres                                                                                                                             | Box Fixing = 60.3mm Grid Fixing = CFX Clips                                                                                                                                                      |                                                                                                                                                                                  |
| Minimum Wall Box Depth                                                                                                                          | 35mm                                                                                                                                                                                             |                                                                                                                                                                                  |
| Switched Poles                                                                                                                                  | Double                                                                                                                                                                                           |                                                                                                                                                                                  |
| Current Rating                                                                                                                                  | 13 Amp                                                                                                                                                                                           |                                                                                                                                                                                  |
| Voltage                                                                                                                                         | 220/250V AC                                                                                                                                                                                      |                                                                                                                                                                                  |
| Maximum Load                                                                                                                                    | 13 Amp                                                                                                                                                                                           |                                                                                                                                                                                  |
| Mains Frequency                                                                                                                                 | 50Hz                                                                                                                                                                                             |                                                                                                                                                                                  |
| IP Rating                                                                                                                                       | IP2XD                                                                                                                                                                                            |                                                                                                                                                                                  |
| Contact Gap Minimum                                                                                                                             | 3mm                                                                                                                                                                                              |                                                                                                                                                                                  |
| Terminal Capacity 1                                                                                                                             | 3 x 2.5mm2                                                                                                                                                                                       |                                                                                                                                                                                  |
| Terminal Capacity 2                                                                                                                             | 2 x 4mm2 Multi Strand                                                                                                                                                                            |                                                                                                                                                                                  |
| Terminal Capacity 3                                                                                                                             | 1 x 6mm2                                                                                                                                                                                         |                                                                                                                                                                                  |
| Earth Terminal Capacity 1                                                                                                                       | 6 x 1mm2                                                                                                                                                                                         |                                                                                                                                                                                  |
| Earth Terminal Capacity 2                                                                                                                       | 5 x 1.5mm2                                                                                                                                                                                       |                                                                                                                                                                                  |
| Earth Terminal Capacity 3                                                                                                                       | 3 x 2.5mm2                                                                                                                                                                                       |                                                                                                                                                                                  |
| Earth Terminal Capacity 4                                                                                                                       | 2 x 4mm2 Multi-strand                                                                                                                                                                            |                                                                                                                                                                                  |
| Earth Terminal Capacity 5                                                                                                                       | 1 x 6mm2                                                                                                                                                                                         |                                                                                                                                                                                  |
| Product Class 1                                                                                                                                 | Must be earthed                                                                                                                                                                                  |                                                                                                                                                                                  |
| Ambient Operating Temperature                                                                                                                   | -5° to +40°C                                                                                                                                                                                     |                                                                                                                                                                                  |
| Recommended Location                                                                                                                            | Internal Use Only                                                                                                                                                                                |                                                                                                                                                                                  |
| Maximum Installation Altitude                                                                                                                   | 2000m                                                                                                                                                                                            |                                                                                                                                                                                  |
| Standard/Approval                                                                                                                               | BS 1363-4                                                                                                                                                                                        |                                                                                                                                                                                  |
| Patents and Trademarks                                                                                                                          | Linea is a Registered Trade Mark No 2398665 CFX is a Registered Trade Mark No 2398667 Patent No. GB 2383375B Linea-Duo CFX is a UK Registered Design Certificate No: R21 = 3021173 SS2 = 3021174 |                                                                                                                                                                                  |
| All products listed conform to current British or<br>European standard and the product information is<br>correct at the time of going to press. | All accessories are manufactured under an accredited BS EN ISO 9001 : 2015 Quality Management System.                                                                                            | It is the policy of the company to improve products as part of our development programme.  Therefore, we reserve the right to alter designs and dimensions without prior notice. |
| Illustrations and diagrams are reproduced within the limitations of reproduction and printing process and are not binding.                      | Due to manufacturing processes we cannot guarantee an exact colour match and shadings of of certain finishes.                                                                                    | Correct as at 15 October 2018 08:22 AM E&OE                                                                                                                                      |