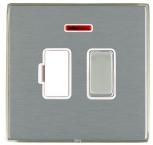

## **LDSPNSN-SSW**

Linea-Duo CFX Satin Nickel Frame/Satin Steel Front 1 gang 13A Double Pole Fused Spur and Neon Satin Steel/White

Item Image

Dimensions

|                                                                                                                                                 | Neutral Earth Live                                                                                                                                                                               |                                                                                                                                                                                  |
|-------------------------------------------------------------------------------------------------------------------------------------------------|--------------------------------------------------------------------------------------------------------------------------------------------------------------------------------------------------|----------------------------------------------------------------------------------------------------------------------------------------------------------------------------------|
| Primary Range                                                                                                                                   | Linea-Duo CFX                                                                                                                                                                                    |                                                                                                                                                                                  |
| Insert Type                                                                                                                                     | 1 gang 13A Double Pole Fused Spur + Neon                                                                                                                                                         |                                                                                                                                                                                  |
| Plate Finish                                                                                                                                    | Linea-Duo CFX Satin Nickel Frame/Satin Steel                                                                                                                                                     |                                                                                                                                                                                  |
| Insert Colour                                                                                                                                   | Satin Steel/White                                                                                                                                                                                |                                                                                                                                                                                  |
| EAN13 Barcode                                                                                                                                   | 5017504227920                                                                                                                                                                                    |                                                                                                                                                                                  |
| Dimensions (Nominal)                                                                                                                            | Single: Height = 86.0mm Width = 86.0mm Depth = 4.0mm                                                                                                                                             |                                                                                                                                                                                  |
| Fixing Hole Centres                                                                                                                             | Box Fixing = 60.3mm Grid Fixing = CFX Clips                                                                                                                                                      |                                                                                                                                                                                  |
| Minimum Wall Box Depth                                                                                                                          | 35mm                                                                                                                                                                                             |                                                                                                                                                                                  |
| Switched Poles                                                                                                                                  | Double                                                                                                                                                                                           |                                                                                                                                                                                  |
| Current Rating                                                                                                                                  | 13 Amp                                                                                                                                                                                           |                                                                                                                                                                                  |
| Voltage                                                                                                                                         | 220/250V AC                                                                                                                                                                                      |                                                                                                                                                                                  |
| Maximum Load                                                                                                                                    | 13 Amp                                                                                                                                                                                           |                                                                                                                                                                                  |
| Mains Frequency                                                                                                                                 | 50Hz                                                                                                                                                                                             |                                                                                                                                                                                  |
| IP Rating                                                                                                                                       | IP2XD                                                                                                                                                                                            |                                                                                                                                                                                  |
| Contact Gap Minimum                                                                                                                             | 3mm                                                                                                                                                                                              |                                                                                                                                                                                  |
| Terminal Capacity 1                                                                                                                             | 3 x 2.5mm2                                                                                                                                                                                       |                                                                                                                                                                                  |
| Terminal Capacity 2                                                                                                                             | 2 x 4mm2 Multi Strand                                                                                                                                                                            |                                                                                                                                                                                  |
| Terminal Capacity 3                                                                                                                             | 1 x 6mm2                                                                                                                                                                                         |                                                                                                                                                                                  |
| Earth Terminal Capacity 1                                                                                                                       | 6 x 1mm2                                                                                                                                                                                         |                                                                                                                                                                                  |
| Earth Terminal Capacity 2                                                                                                                       | 5 x 1.5mm2                                                                                                                                                                                       |                                                                                                                                                                                  |
| Earth Terminal Capacity 3                                                                                                                       | 3 x 2.5mm2                                                                                                                                                                                       |                                                                                                                                                                                  |
| Earth Terminal Capacity 4                                                                                                                       | 2 x 4mm2 Multi-strand                                                                                                                                                                            |                                                                                                                                                                                  |
| Earth Terminal Capacity 5                                                                                                                       | 1 x 6mm2                                                                                                                                                                                         |                                                                                                                                                                                  |
| Product Class 1                                                                                                                                 | Must be earthed                                                                                                                                                                                  |                                                                                                                                                                                  |
| Ambient Operating Temperature                                                                                                                   | -5° to +40°C                                                                                                                                                                                     |                                                                                                                                                                                  |
| Recommended Location                                                                                                                            | Internal Use Only                                                                                                                                                                                |                                                                                                                                                                                  |
| Maximum Installation Altitude                                                                                                                   | 2000m                                                                                                                                                                                            |                                                                                                                                                                                  |
| Standard/Approval                                                                                                                               | BS 1363-4                                                                                                                                                                                        |                                                                                                                                                                                  |
| Patents and Trademarks                                                                                                                          | Linea is a Registered Trade Mark No 2398665 CFX is a Registered Trade Mark No 2398667 Patent No. GB 2383375B Linea-Duo CFX is a UK Registered Design Certificate No: R21 = 3021173 SS2 = 3021174 |                                                                                                                                                                                  |
| All products listed conform to current British or<br>European standard and the product information is<br>correct at the time of going to press. | All accessories are manufactured under an accredited BS EN ISO 9001 : 2015 Quality Management System.                                                                                            | It is the policy of the company to improve products as part of our development programme.  Therefore, we reserve the right to alter designs and dimensions without prior notice. |
| Illustrations and diagrams are reproduced within the limitations of reproduction and printing process and are not binding.                      | Due to manufacturing processes we cannot guarantee an exact colour match and shadings of of certain finishes.                                                                                    | Correct as at 15 October 2018 08:22 AM E&OE                                                                                                                                      |