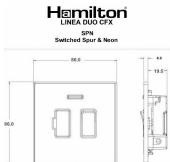

## **LDSPNSN-SSW**

Linea-Duo CFX Satin Nickel Frame/Satin Steel Front 1 gang 13A Double Pole Fused Spur and Neon Satin Steel/White

Item Image

Dimensions

|                                                                                                                                                 | Neutral Earth Live                                                                                                                                                                               |                                                                                                                                                                                  |
|-------------------------------------------------------------------------------------------------------------------------------------------------|--------------------------------------------------------------------------------------------------------------------------------------------------------------------------------------------------|----------------------------------------------------------------------------------------------------------------------------------------------------------------------------------|
| Primary Range                                                                                                                                   | Linea-Duo CFX                                                                                                                                                                                    |                                                                                                                                                                                  |
| Insert Type                                                                                                                                     | 1 gang 13A Double Pole Fused Spur + Neon                                                                                                                                                         |                                                                                                                                                                                  |
| Plate Finish                                                                                                                                    | Linea-Duo CFX Satin Nickel Frame/Satin Steel                                                                                                                                                     |                                                                                                                                                                                  |
| Insert Colour                                                                                                                                   | Satin Steel/White                                                                                                                                                                                |                                                                                                                                                                                  |
| EAN13 Barcode                                                                                                                                   | 5017504227920                                                                                                                                                                                    |                                                                                                                                                                                  |
| Dimensions (Nominal)                                                                                                                            | Single: Height = 86.0mm Width = 86.0mm Depth = 4.0mm                                                                                                                                             |                                                                                                                                                                                  |
| Fixing Hole Centres                                                                                                                             | Box Fixing = 60.3mm Grid Fixing = CFX Clips                                                                                                                                                      |                                                                                                                                                                                  |
| Minimum Wall Box Depth                                                                                                                          | 35mm                                                                                                                                                                                             |                                                                                                                                                                                  |
| Switched Poles                                                                                                                                  | Double                                                                                                                                                                                           |                                                                                                                                                                                  |
| Current Rating                                                                                                                                  | 13 Amp                                                                                                                                                                                           |                                                                                                                                                                                  |
| Voltage                                                                                                                                         | 220/250V AC                                                                                                                                                                                      |                                                                                                                                                                                  |
| Maximum Load                                                                                                                                    | 13 Amp                                                                                                                                                                                           |                                                                                                                                                                                  |
| Mains Frequency                                                                                                                                 | 50Hz                                                                                                                                                                                             |                                                                                                                                                                                  |
| IP Rating                                                                                                                                       | IP2XD                                                                                                                                                                                            |                                                                                                                                                                                  |
| Contact Gap Minimum                                                                                                                             | 3mm                                                                                                                                                                                              |                                                                                                                                                                                  |
| Terminal Capacity 1                                                                                                                             | 3 x 2.5mm2                                                                                                                                                                                       |                                                                                                                                                                                  |
| Terminal Capacity 2                                                                                                                             | 2 x 4mm2 Multi Strand                                                                                                                                                                            |                                                                                                                                                                                  |
| Terminal Capacity 3                                                                                                                             | 1 x 6mm2                                                                                                                                                                                         |                                                                                                                                                                                  |
| Earth Terminal Capacity 1                                                                                                                       | 6 x 1mm2                                                                                                                                                                                         |                                                                                                                                                                                  |
| Earth Terminal Capacity 2                                                                                                                       | 5 x 1.5mm2                                                                                                                                                                                       |                                                                                                                                                                                  |
| Earth Terminal Capacity 3                                                                                                                       | 3 x 2.5mm2                                                                                                                                                                                       |                                                                                                                                                                                  |
| Earth Terminal Capacity 4                                                                                                                       | 2 x 4mm2 Multi-strand                                                                                                                                                                            |                                                                                                                                                                                  |
| Earth Terminal Capacity 5                                                                                                                       | 1 x 6mm2                                                                                                                                                                                         |                                                                                                                                                                                  |
| Product Class 1                                                                                                                                 | Must be earthed                                                                                                                                                                                  |                                                                                                                                                                                  |
| Ambient Operating Temperature                                                                                                                   | -5° to +40°C                                                                                                                                                                                     |                                                                                                                                                                                  |
| Recommended Location                                                                                                                            | Internal Use Only                                                                                                                                                                                |                                                                                                                                                                                  |
| Maximum Installation Altitude                                                                                                                   | 2000m                                                                                                                                                                                            |                                                                                                                                                                                  |
| Standard/Approval                                                                                                                               | BS 1363-4                                                                                                                                                                                        |                                                                                                                                                                                  |
| Patents and Trademarks                                                                                                                          | Linea is a Registered Trade Mark No 2398665 CFX is a Registered Trade Mark No 2398667 Patent No. GB 2383375B Linea-Duo CFX is a UK Registered Design Certificate No: R21 = 3021173 SS2 = 3021174 |                                                                                                                                                                                  |
| All products listed conform to current British or<br>European standard and the product information is<br>correct at the time of going to press. | All accessories are manufactured under an accredited BS EN ISO 9001 : 2015 Quality Management System.                                                                                            | It is the policy of the company to improve products as part of our development programme.  Therefore, we reserve the right to alter designs and dimensions without prior notice. |
| Illustrations and diagrams are reproduced within the limitations of reproduction and printing process and are not binding.                      | Due to manufacturing processes we cannot guarantee an exact colour match and shadings of of certain finishes.                                                                                    | Correct as at 15 October 2018 08:22 AM E&OE                                                                                                                                      |