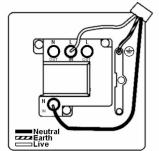

## LDSPNSN-SSB

Linea-Duo CFX Satin Nickel Frame/Satin Steel Front 1 gang 13A Double Pole Fused Spur and Neon Satin Steel/Black

Item Image

**Dimensions** 

|                                                                                                                                                 | Neutral Earth                                                                                                                                                                                    |                                                                                                                                                                                          |
|-------------------------------------------------------------------------------------------------------------------------------------------------|--------------------------------------------------------------------------------------------------------------------------------------------------------------------------------------------------|------------------------------------------------------------------------------------------------------------------------------------------------------------------------------------------|
| Primary Range                                                                                                                                   | Linea-Duo CFX                                                                                                                                                                                    |                                                                                                                                                                                          |
| Insert Type                                                                                                                                     | 1 gang 13A Double Pole Fused Spur + Neon                                                                                                                                                         |                                                                                                                                                                                          |
| Plate Finish                                                                                                                                    | Linea-Duo CFX Satin Nickel Frame/Satin Steel                                                                                                                                                     |                                                                                                                                                                                          |
| Insert Colour                                                                                                                                   | Satin Steel/Black                                                                                                                                                                                |                                                                                                                                                                                          |
| EAN13 Barcode                                                                                                                                   | 5017504226923                                                                                                                                                                                    |                                                                                                                                                                                          |
| Dimensions (Nominal)                                                                                                                            | Single: Height = 86.0mm Width = 86.0mm Depth = 4.0mm                                                                                                                                             |                                                                                                                                                                                          |
| Fixing Hole Centres                                                                                                                             | Box Fixing = 60.3mm Grid Fixing = CFX Clips                                                                                                                                                      |                                                                                                                                                                                          |
| Minimum Wall Box Depth                                                                                                                          | 35mm                                                                                                                                                                                             |                                                                                                                                                                                          |
| Switched Poles                                                                                                                                  | Double                                                                                                                                                                                           |                                                                                                                                                                                          |
| Current Rating                                                                                                                                  | 13 Amp                                                                                                                                                                                           |                                                                                                                                                                                          |
| Voltage                                                                                                                                         | 220/250V AC                                                                                                                                                                                      |                                                                                                                                                                                          |
| Maximum Load                                                                                                                                    | 13 Amp                                                                                                                                                                                           |                                                                                                                                                                                          |
| Mains Frequency                                                                                                                                 | 50Hz                                                                                                                                                                                             |                                                                                                                                                                                          |
| IP Rating                                                                                                                                       | IP2XD                                                                                                                                                                                            |                                                                                                                                                                                          |
| Contact Gap Minimum                                                                                                                             | 3mm                                                                                                                                                                                              |                                                                                                                                                                                          |
| Terminal Capacity 1                                                                                                                             | 3 x 2.5mm2                                                                                                                                                                                       |                                                                                                                                                                                          |
| Terminal Capacity 2                                                                                                                             | 2 x 4mm2 Multi Strand                                                                                                                                                                            |                                                                                                                                                                                          |
| Terminal Capacity 3                                                                                                                             | 1 x 6mm2                                                                                                                                                                                         |                                                                                                                                                                                          |
| Earth Terminal Capacity 1                                                                                                                       | 6 x 1mm2                                                                                                                                                                                         |                                                                                                                                                                                          |
| Earth Terminal Capacity 2                                                                                                                       | 5 x 1.5mm2                                                                                                                                                                                       |                                                                                                                                                                                          |
| Earth Terminal Capacity 3                                                                                                                       | 3 x 2.5mm2                                                                                                                                                                                       |                                                                                                                                                                                          |
| Earth Terminal Capacity 4                                                                                                                       | 2 x 4mm2 Multi-strand                                                                                                                                                                            |                                                                                                                                                                                          |
| Earth Terminal Capacity 5                                                                                                                       | 1 x 6mm2                                                                                                                                                                                         |                                                                                                                                                                                          |
| Product Class 1                                                                                                                                 | Must be earthed                                                                                                                                                                                  |                                                                                                                                                                                          |
| Ambient Operating Temperature                                                                                                                   | -5° to +40°C                                                                                                                                                                                     |                                                                                                                                                                                          |
| Recommended Location                                                                                                                            | Internal Use Only                                                                                                                                                                                |                                                                                                                                                                                          |
| Maximum Installation Altitude                                                                                                                   | 2000m                                                                                                                                                                                            |                                                                                                                                                                                          |
| Standard/Approval                                                                                                                               | BS 1363-4                                                                                                                                                                                        |                                                                                                                                                                                          |
| Patents and Trademarks                                                                                                                          | Linea is a Registered Trade Mark No 2398665 CFX is a Registered Trade Mark No 2398667 Patent No. GB 2383375B Linea-Duo CFX is a UK Registered Design Certificate No: R21 = 3021173 SS2 = 3021174 |                                                                                                                                                                                          |
| All products listed conform to current British or<br>European standard and the product information is<br>correct at the time of going to press. | All accessories are manufactured under an accredited BS EN ISO 9001 : 2015 Quality Management System.                                                                                            | It is the policy of the company to improve products<br>as part of our development programme.<br>Therefore, we reserve the right to alter designs<br>and dimensions without prior notice. |
| Illustrations and diagrams are reproduced within the limitations of reproduction and printing process and are not binding.                      | Due to manufacturing processes we cannot guarantee an exact colour match and shadings of of certain finishes.                                                                                    | Correct as at 15 October 2018 08:22 AM E&OE                                                                                                                                              |