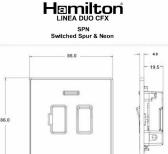

## LDSPNSN-SSB

Linea-Duo CFX Satin Nickel Frame/Satin Steel Front 1 gang 13A Double Pole Fused Spur and Neon Satin Steel/Black

Item Image

**Dimensions** 

|                                                                                                                                                 | Neutral Earth                                                                                                                                                                                    |                                                                                                                                                                                          |
|-------------------------------------------------------------------------------------------------------------------------------------------------|--------------------------------------------------------------------------------------------------------------------------------------------------------------------------------------------------|------------------------------------------------------------------------------------------------------------------------------------------------------------------------------------------|
| Primary Range                                                                                                                                   | Linea-Duo CFX                                                                                                                                                                                    |                                                                                                                                                                                          |
| Insert Type                                                                                                                                     | 1 gang 13A Double Pole Fused Spur + Neon                                                                                                                                                         |                                                                                                                                                                                          |
| Plate Finish                                                                                                                                    | Linea-Duo CFX Satin Nickel Frame/Satin Steel                                                                                                                                                     |                                                                                                                                                                                          |
| Insert Colour                                                                                                                                   | Satin Steel/Black                                                                                                                                                                                |                                                                                                                                                                                          |
| EAN13 Barcode                                                                                                                                   | 5017504226923                                                                                                                                                                                    |                                                                                                                                                                                          |
| Dimensions (Nominal)                                                                                                                            | Single: Height = 86.0mm Width = 86.0mm Depth = 4.0mm                                                                                                                                             |                                                                                                                                                                                          |
| Fixing Hole Centres                                                                                                                             | Box Fixing = 60.3mm Grid Fixing = CFX Clips                                                                                                                                                      |                                                                                                                                                                                          |
| Minimum Wall Box Depth                                                                                                                          | 35mm                                                                                                                                                                                             |                                                                                                                                                                                          |
| Switched Poles                                                                                                                                  | Double                                                                                                                                                                                           |                                                                                                                                                                                          |
| Current Rating                                                                                                                                  | 13 Amp                                                                                                                                                                                           |                                                                                                                                                                                          |
| Voltage                                                                                                                                         | 220/250V AC                                                                                                                                                                                      |                                                                                                                                                                                          |
| Maximum Load                                                                                                                                    | 13 Amp                                                                                                                                                                                           |                                                                                                                                                                                          |
| Mains Frequency                                                                                                                                 | 50Hz                                                                                                                                                                                             |                                                                                                                                                                                          |
| IP Rating                                                                                                                                       | IP2XD                                                                                                                                                                                            |                                                                                                                                                                                          |
| Contact Gap Minimum                                                                                                                             | 3mm                                                                                                                                                                                              |                                                                                                                                                                                          |
| Terminal Capacity 1                                                                                                                             | 3 x 2.5mm2                                                                                                                                                                                       |                                                                                                                                                                                          |
| Terminal Capacity 2                                                                                                                             | 2 x 4mm2 Multi Strand                                                                                                                                                                            |                                                                                                                                                                                          |
| Terminal Capacity 3                                                                                                                             | 1 x 6mm2                                                                                                                                                                                         |                                                                                                                                                                                          |
| Earth Terminal Capacity 1                                                                                                                       | 6 x 1mm2                                                                                                                                                                                         |                                                                                                                                                                                          |
| Earth Terminal Capacity 2                                                                                                                       | 5 x 1.5mm2                                                                                                                                                                                       |                                                                                                                                                                                          |
| Earth Terminal Capacity 3                                                                                                                       | 3 x 2.5mm2                                                                                                                                                                                       |                                                                                                                                                                                          |
| Earth Terminal Capacity 4                                                                                                                       | 2 x 4mm2 Multi-strand                                                                                                                                                                            |                                                                                                                                                                                          |
| Earth Terminal Capacity 5                                                                                                                       | 1 x 6mm2                                                                                                                                                                                         |                                                                                                                                                                                          |
| Product Class 1                                                                                                                                 | Must be earthed                                                                                                                                                                                  |                                                                                                                                                                                          |
| Ambient Operating Temperature                                                                                                                   | -5° to +40°C                                                                                                                                                                                     |                                                                                                                                                                                          |
| Recommended Location                                                                                                                            | Internal Use Only                                                                                                                                                                                |                                                                                                                                                                                          |
| Maximum Installation Altitude                                                                                                                   | 2000m                                                                                                                                                                                            |                                                                                                                                                                                          |
| Standard/Approval                                                                                                                               | BS 1363-4                                                                                                                                                                                        |                                                                                                                                                                                          |
| Patents and Trademarks                                                                                                                          | Linea is a Registered Trade Mark No 2398665 CFX is a Registered Trade Mark No 2398667 Patent No. GB 2383375B Linea-Duo CFX is a UK Registered Design Certificate No: R21 = 3021173 SS2 = 3021174 |                                                                                                                                                                                          |
| All products listed conform to current British or<br>European standard and the product information is<br>correct at the time of going to press. | All accessories are manufactured under an accredited BS EN ISO 9001 : 2015 Quality Management System.                                                                                            | It is the policy of the company to improve products<br>as part of our development programme.<br>Therefore, we reserve the right to alter designs<br>and dimensions without prior notice. |
| Illustrations and diagrams are reproduced within the limitations of reproduction and printing process and are not binding.                      | Due to manufacturing processes we cannot guarantee an exact colour match and shadings of of certain finishes.                                                                                    | Correct as at 15 October 2018 08:22 AM E&OE                                                                                                                                              |