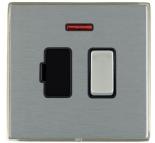

## LDSPNSN-SSB

Linea-Duo CFX Satin Nickel Frame/Satin Steel Front 1 gang 13A Double Pole Fused Spur and Neon Satin Steel/Black

Item Image

**Dimensions** 

|                                                                                                                                                 | Neutral Earth                                                                                                                                                                                    |                                                                                                                                                                                          |
|-------------------------------------------------------------------------------------------------------------------------------------------------|--------------------------------------------------------------------------------------------------------------------------------------------------------------------------------------------------|------------------------------------------------------------------------------------------------------------------------------------------------------------------------------------------|
| Primary Range                                                                                                                                   | Linea-Duo CFX                                                                                                                                                                                    |                                                                                                                                                                                          |
| Insert Type                                                                                                                                     | 1 gang 13A Double Pole Fused Spur + Neon                                                                                                                                                         |                                                                                                                                                                                          |
| Plate Finish                                                                                                                                    | Linea-Duo CFX Satin Nickel Frame/Satin Steel                                                                                                                                                     |                                                                                                                                                                                          |
| Insert Colour                                                                                                                                   | Satin Steel/Black                                                                                                                                                                                |                                                                                                                                                                                          |
| EAN13 Barcode                                                                                                                                   | 5017504226923                                                                                                                                                                                    |                                                                                                                                                                                          |
| Dimensions (Nominal)                                                                                                                            | Single: Height = 86.0mm Width = 86.0mm Depth = 4.0mm                                                                                                                                             |                                                                                                                                                                                          |
| Fixing Hole Centres                                                                                                                             | Box Fixing = 60.3mm Grid Fixing = CFX Clips                                                                                                                                                      |                                                                                                                                                                                          |
| Minimum Wall Box Depth                                                                                                                          | 35mm                                                                                                                                                                                             |                                                                                                                                                                                          |
| Switched Poles                                                                                                                                  | Double                                                                                                                                                                                           |                                                                                                                                                                                          |
| Current Rating                                                                                                                                  | 13 Amp                                                                                                                                                                                           |                                                                                                                                                                                          |
| Voltage                                                                                                                                         | 220/250V AC                                                                                                                                                                                      |                                                                                                                                                                                          |
| Maximum Load                                                                                                                                    | 13 Amp                                                                                                                                                                                           |                                                                                                                                                                                          |
| Mains Frequency                                                                                                                                 | 50Hz                                                                                                                                                                                             |                                                                                                                                                                                          |
| IP Rating                                                                                                                                       | IP2XD                                                                                                                                                                                            |                                                                                                                                                                                          |
| Contact Gap Minimum                                                                                                                             | 3mm                                                                                                                                                                                              |                                                                                                                                                                                          |
| Terminal Capacity 1                                                                                                                             | 3 x 2.5mm2                                                                                                                                                                                       |                                                                                                                                                                                          |
| Terminal Capacity 2                                                                                                                             | 2 x 4mm2 Multi Strand                                                                                                                                                                            |                                                                                                                                                                                          |
| Terminal Capacity 3                                                                                                                             | 1 x 6mm2                                                                                                                                                                                         |                                                                                                                                                                                          |
| Earth Terminal Capacity 1                                                                                                                       | 6 x 1mm2                                                                                                                                                                                         |                                                                                                                                                                                          |
| Earth Terminal Capacity 2                                                                                                                       | 5 x 1.5mm2                                                                                                                                                                                       |                                                                                                                                                                                          |
| Earth Terminal Capacity 3                                                                                                                       | 3 x 2.5mm2                                                                                                                                                                                       |                                                                                                                                                                                          |
| Earth Terminal Capacity 4                                                                                                                       | 2 x 4mm2 Multi-strand                                                                                                                                                                            |                                                                                                                                                                                          |
| Earth Terminal Capacity 5                                                                                                                       | 1 x 6mm2                                                                                                                                                                                         |                                                                                                                                                                                          |
| Product Class 1                                                                                                                                 | Must be earthed                                                                                                                                                                                  |                                                                                                                                                                                          |
| Ambient Operating Temperature                                                                                                                   | -5° to +40°C                                                                                                                                                                                     |                                                                                                                                                                                          |
| Recommended Location                                                                                                                            | Internal Use Only                                                                                                                                                                                |                                                                                                                                                                                          |
| Maximum Installation Altitude                                                                                                                   | 2000m                                                                                                                                                                                            |                                                                                                                                                                                          |
| Standard/Approval                                                                                                                               | BS 1363-4                                                                                                                                                                                        |                                                                                                                                                                                          |
| Patents and Trademarks                                                                                                                          | Linea is a Registered Trade Mark No 2398665 CFX is a Registered Trade Mark No 2398667 Patent No. GB 2383375B Linea-Duo CFX is a UK Registered Design Certificate No: R21 = 3021173 SS2 = 3021174 |                                                                                                                                                                                          |
| All products listed conform to current British or<br>European standard and the product information is<br>correct at the time of going to press. | All accessories are manufactured under an accredited BS EN ISO 9001 : 2015 Quality Management System.                                                                                            | It is the policy of the company to improve products<br>as part of our development programme.<br>Therefore, we reserve the right to alter designs<br>and dimensions without prior notice. |
| Illustrations and diagrams are reproduced within the limitations of reproduction and printing process and are not binding.                      | Due to manufacturing processes we cannot guarantee an exact colour match and shadings of of certain finishes.                                                                                    | Correct as at 15 October 2018 08:22 AM E&OE                                                                                                                                              |