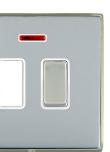

## **LDSPNSN-BSW**

Linea-Duo CFX Satin Nickel Frame/Bright Steel Front 1 gang 13A Double Pole Fused Spur and Neon Satin Steel/White

## Item Image