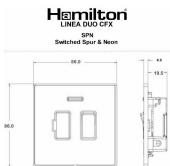

## **LDSPNSN-BSW**

Linea-Duo CFX Satin Nickel Frame/Bright Steel Front 1 gang 13A Double Pole Fused Spur and Neon Satin Steel/White

## **Dimensions**

|                                                                                                                                                 | Neutral Earth                                                                                                                                                                                    |                                                                                                                                                                                          |
|-------------------------------------------------------------------------------------------------------------------------------------------------|--------------------------------------------------------------------------------------------------------------------------------------------------------------------------------------------------|------------------------------------------------------------------------------------------------------------------------------------------------------------------------------------------|
| Primary Range                                                                                                                                   | Linea-Duo CFX                                                                                                                                                                                    |                                                                                                                                                                                          |
| Insert Type                                                                                                                                     | 1 gang 13A Double Pole Fused Spur + Neon                                                                                                                                                         |                                                                                                                                                                                          |
| Plate Finish                                                                                                                                    | Linea-Duo CFX Satin Nickel Frame/Bright Steel                                                                                                                                                    |                                                                                                                                                                                          |
| Insert Colour                                                                                                                                   | Satin Steel/White                                                                                                                                                                                |                                                                                                                                                                                          |
| EAN13 Barcode                                                                                                                                   | 5017504307929                                                                                                                                                                                    |                                                                                                                                                                                          |
| Dimensions (Nominal)                                                                                                                            | Single: Height = 86.0mm Width = 86.0mm Depth = 4.0mm                                                                                                                                             |                                                                                                                                                                                          |
| Fixing Hole Centres                                                                                                                             | Box Fixing = 60.3mm Grid Fixing = CFX Clips                                                                                                                                                      |                                                                                                                                                                                          |
| Minimum Wall Box Depth                                                                                                                          | 35mm                                                                                                                                                                                             |                                                                                                                                                                                          |
| Switched Poles                                                                                                                                  | Double                                                                                                                                                                                           |                                                                                                                                                                                          |
| Current Rating                                                                                                                                  | 13 Amp                                                                                                                                                                                           |                                                                                                                                                                                          |
| Voltage                                                                                                                                         | 220/250V AC                                                                                                                                                                                      |                                                                                                                                                                                          |
| Maximum Load                                                                                                                                    | 13 Amp                                                                                                                                                                                           |                                                                                                                                                                                          |
| Mains Frequency                                                                                                                                 | 50Hz                                                                                                                                                                                             |                                                                                                                                                                                          |
| IP Rating                                                                                                                                       | IP2XD                                                                                                                                                                                            |                                                                                                                                                                                          |
| Contact Gap Minimum                                                                                                                             | 3mm                                                                                                                                                                                              |                                                                                                                                                                                          |
| Terminal Capacity 1                                                                                                                             | 3 x 2.5mm2                                                                                                                                                                                       |                                                                                                                                                                                          |
| Terminal Capacity 2                                                                                                                             | 2 x 4mm2 Multi Strand                                                                                                                                                                            |                                                                                                                                                                                          |
| Terminal Capacity 3                                                                                                                             | 1 x 6mm2                                                                                                                                                                                         |                                                                                                                                                                                          |
| Earth Terminal Capacity 1                                                                                                                       | 6 x 1mm2                                                                                                                                                                                         |                                                                                                                                                                                          |
| Earth Terminal Capacity 2                                                                                                                       | 5 x 1.5mm2                                                                                                                                                                                       |                                                                                                                                                                                          |
| Earth Terminal Capacity 3                                                                                                                       | 3 x 2.5mm2                                                                                                                                                                                       |                                                                                                                                                                                          |
| Earth Terminal Capacity 4                                                                                                                       | 2 x 4mm2 Multi-strand                                                                                                                                                                            |                                                                                                                                                                                          |
| Earth Terminal Capacity 5                                                                                                                       | 1 x 6mm2                                                                                                                                                                                         |                                                                                                                                                                                          |
| Product Class 1                                                                                                                                 | Must be earthed                                                                                                                                                                                  |                                                                                                                                                                                          |
| Ambient Operating Temperature                                                                                                                   | -5° to +40°C                                                                                                                                                                                     |                                                                                                                                                                                          |
| Recommended Location                                                                                                                            | Internal Use Only                                                                                                                                                                                |                                                                                                                                                                                          |
| Maximum Installation Altitude                                                                                                                   | 2000m                                                                                                                                                                                            |                                                                                                                                                                                          |
| Standard/Approval                                                                                                                               | BS 1363-4                                                                                                                                                                                        |                                                                                                                                                                                          |
| Patents and Trademarks                                                                                                                          | Linea is a Registered Trade Mark No 2398665 CFX is a Registered Trade Mark No 2398667 Patent No. GB 2383375B Linea-Duo CFX is a UK Registered Design Certificate No: R21 = 3021173 SS2 = 3021174 |                                                                                                                                                                                          |
| All products listed conform to current British or<br>European standard and the product information is<br>correct at the time of going to press. | All accessories are manufactured under an accredited BS EN ISO 9001 : 2015 Quality Management System.                                                                                            | It is the policy of the company to improve products<br>as part of our development programme.<br>Therefore, we reserve the right to alter designs<br>and dimensions without prior notice. |
|                                                                                                                                                 |                                                                                                                                                                                                  |                                                                                                                                                                                          |