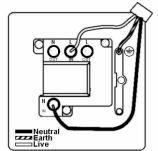

## **Dimensions**

|                                                                                                                                                 | Neutral Earth                                                                                                                                                                                    |                                                                                                                                                                                          |
|-------------------------------------------------------------------------------------------------------------------------------------------------|--------------------------------------------------------------------------------------------------------------------------------------------------------------------------------------------------|------------------------------------------------------------------------------------------------------------------------------------------------------------------------------------------|
| Primary Range                                                                                                                                   | Linea-Duo CFX                                                                                                                                                                                    |                                                                                                                                                                                          |
| Insert Type                                                                                                                                     | 1 gang 13A Double Pole Fused Spur + Neon                                                                                                                                                         |                                                                                                                                                                                          |
| Plate Finish                                                                                                                                    | Linea-Duo CFX Satin Nickel Frame/Bright Steel                                                                                                                                                    |                                                                                                                                                                                          |
| Insert Colour                                                                                                                                   | Satin Steel/White                                                                                                                                                                                |                                                                                                                                                                                          |
| EAN13 Barcode                                                                                                                                   | 5017504307929                                                                                                                                                                                    |                                                                                                                                                                                          |
| Dimensions (Nominal)                                                                                                                            | Single: Height = 86.0mm Width = 86.0mm Depth = 4.0mm                                                                                                                                             |                                                                                                                                                                                          |
| Fixing Hole Centres                                                                                                                             | Box Fixing = 60.3mm Grid Fixing = CFX Clips                                                                                                                                                      |                                                                                                                                                                                          |
| Minimum Wall Box Depth                                                                                                                          | 35mm                                                                                                                                                                                             |                                                                                                                                                                                          |
| Switched Poles                                                                                                                                  | Double                                                                                                                                                                                           |                                                                                                                                                                                          |
| Current Rating                                                                                                                                  | 13 Amp                                                                                                                                                                                           |                                                                                                                                                                                          |
| Voltage                                                                                                                                         | 220/250V AC                                                                                                                                                                                      |                                                                                                                                                                                          |
| Maximum Load                                                                                                                                    | 13 Amp                                                                                                                                                                                           |                                                                                                                                                                                          |
| Mains Frequency                                                                                                                                 | 50Hz                                                                                                                                                                                             |                                                                                                                                                                                          |
| IP Rating                                                                                                                                       | IP2XD                                                                                                                                                                                            |                                                                                                                                                                                          |
| Contact Gap Minimum                                                                                                                             | 3mm                                                                                                                                                                                              |                                                                                                                                                                                          |
| Terminal Capacity 1                                                                                                                             | 3 x 2.5mm2                                                                                                                                                                                       |                                                                                                                                                                                          |
| Terminal Capacity 2                                                                                                                             | 2 x 4mm2 Multi Strand                                                                                                                                                                            |                                                                                                                                                                                          |
| Terminal Capacity 3                                                                                                                             | 1 x 6mm2                                                                                                                                                                                         |                                                                                                                                                                                          |
| Earth Terminal Capacity 1                                                                                                                       | 6 x 1mm2                                                                                                                                                                                         |                                                                                                                                                                                          |
| Earth Terminal Capacity 2                                                                                                                       | 5 x 1.5mm2                                                                                                                                                                                       |                                                                                                                                                                                          |
| Earth Terminal Capacity 3                                                                                                                       | 3 x 2.5mm2                                                                                                                                                                                       |                                                                                                                                                                                          |
| Earth Terminal Capacity 4                                                                                                                       | 2 x 4mm2 Multi-strand                                                                                                                                                                            |                                                                                                                                                                                          |
| Earth Terminal Capacity 5                                                                                                                       | 1 x 6mm2                                                                                                                                                                                         |                                                                                                                                                                                          |
| Product Class 1                                                                                                                                 | Must be earthed                                                                                                                                                                                  |                                                                                                                                                                                          |
| Ambient Operating Temperature                                                                                                                   | -5° to +40°C                                                                                                                                                                                     |                                                                                                                                                                                          |
| Recommended Location                                                                                                                            | Internal Use Only                                                                                                                                                                                |                                                                                                                                                                                          |
| Maximum Installation Altitude                                                                                                                   | 2000m                                                                                                                                                                                            |                                                                                                                                                                                          |
| Standard/Approval                                                                                                                               | BS 1363-4                                                                                                                                                                                        |                                                                                                                                                                                          |
| Patents and Trademarks                                                                                                                          | Linea is a Registered Trade Mark No 2398665 CFX is a Registered Trade Mark No 2398667 Patent No. GB 2383375B Linea-Duo CFX is a UK Registered Design Certificate No: R21 = 3021173 SS2 = 3021174 |                                                                                                                                                                                          |
| All products listed conform to current British or<br>European standard and the product information is<br>correct at the time of going to press. | All accessories are manufactured under an accredited BS EN ISO 9001 : 2015 Quality Management System.                                                                                            | It is the policy of the company to improve products<br>as part of our development programme.<br>Therefore, we reserve the right to alter designs<br>and dimensions without prior notice. |
|                                                                                                                                                 |                                                                                                                                                                                                  |                                                                                                                                                                                          |