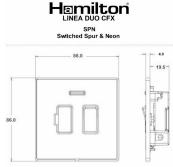

## **LDSPNSN-BSB**

Linea-Duo CFX Satin Nickel Frame/Bright Steel Front 1 gang 13A Double Pole Fused Spur and Neon Satin Steel/Black

Item Image

| 70%                                                                                                                                             | ■ Neutral  Earth □Live                                                                                                                                                                           |                                                                                                                                                                                  |
|-------------------------------------------------------------------------------------------------------------------------------------------------|--------------------------------------------------------------------------------------------------------------------------------------------------------------------------------------------------|----------------------------------------------------------------------------------------------------------------------------------------------------------------------------------|
|                                                                                                                                                 |                                                                                                                                                                                                  |                                                                                                                                                                                  |
| Primary Range                                                                                                                                   | Linea-Duo CFX                                                                                                                                                                                    |                                                                                                                                                                                  |
| Insert Type                                                                                                                                     | 1 gang 13A Double Pole Fused Spur + Neon                                                                                                                                                         |                                                                                                                                                                                  |
| Plate Finish                                                                                                                                    | Linea-Duo CFX Satin Nickel Frame/Bright Steel                                                                                                                                                    |                                                                                                                                                                                  |
| Insert Colour                                                                                                                                   | Satin Steel/Black                                                                                                                                                                                |                                                                                                                                                                                  |
| EAN13 Barcode                                                                                                                                   | 5017504306922                                                                                                                                                                                    |                                                                                                                                                                                  |
| Dimensions (Nominal)                                                                                                                            | Single: Height = 86.0mm Width = 86.0mm Depth = 4.0mm                                                                                                                                             |                                                                                                                                                                                  |
| Fixing Hole Centres                                                                                                                             | Box Fixing = 60.3mm Grid Fixing = CFX Clips                                                                                                                                                      |                                                                                                                                                                                  |
| Minimum Wall Box Depth                                                                                                                          | 35mm                                                                                                                                                                                             |                                                                                                                                                                                  |
| Switched Poles                                                                                                                                  | Double                                                                                                                                                                                           |                                                                                                                                                                                  |
| Current Rating                                                                                                                                  | 13 Amp                                                                                                                                                                                           |                                                                                                                                                                                  |
| Voltage                                                                                                                                         | 220/250V AC                                                                                                                                                                                      |                                                                                                                                                                                  |
| Maximum Load                                                                                                                                    | 13 Amp                                                                                                                                                                                           |                                                                                                                                                                                  |
| Mains Frequency                                                                                                                                 | 50Hz                                                                                                                                                                                             |                                                                                                                                                                                  |
| IP Rating                                                                                                                                       | IP2XD                                                                                                                                                                                            |                                                                                                                                                                                  |
| Contact Gap Minimum                                                                                                                             | 3mm                                                                                                                                                                                              |                                                                                                                                                                                  |
| Terminal Capacity 1                                                                                                                             | 3 x 2.5mm2                                                                                                                                                                                       |                                                                                                                                                                                  |
| Terminal Capacity 2                                                                                                                             | 2 x 4mm2 Multi Strand                                                                                                                                                                            |                                                                                                                                                                                  |
| Terminal Capacity 3                                                                                                                             | 1 x 6mm2                                                                                                                                                                                         |                                                                                                                                                                                  |
| Earth Terminal Capacity 1                                                                                                                       | 6 x 1mm2                                                                                                                                                                                         |                                                                                                                                                                                  |
| Earth Terminal Capacity 2                                                                                                                       | 5 x 1.5mm2                                                                                                                                                                                       |                                                                                                                                                                                  |
| Earth Terminal Capacity 3                                                                                                                       | 3 x 2.5mm2                                                                                                                                                                                       |                                                                                                                                                                                  |
| Earth Terminal Capacity 4                                                                                                                       | 2 x 4mm2 Multi-strand                                                                                                                                                                            |                                                                                                                                                                                  |
| Earth Terminal Capacity 5                                                                                                                       | 1 x 6mm2                                                                                                                                                                                         |                                                                                                                                                                                  |
| Product Class 1                                                                                                                                 | Must be earthed                                                                                                                                                                                  |                                                                                                                                                                                  |
| Ambient Operating Temperature                                                                                                                   | -5° to +40°C                                                                                                                                                                                     |                                                                                                                                                                                  |
| Recommended Location                                                                                                                            | Internal Use Only                                                                                                                                                                                |                                                                                                                                                                                  |
| Maximum Installation Altitude                                                                                                                   | 2000m                                                                                                                                                                                            |                                                                                                                                                                                  |
| Standard/Approval                                                                                                                               | BS 1363-4                                                                                                                                                                                        |                                                                                                                                                                                  |
| Patents and Trademarks                                                                                                                          | Linea is a Registered Trade Mark No 2398665 CFX is a Registered Trade Mark No 2398667 Patent No. GB 2383375B Linea-Duo CFX is a UK Registered Design Certificate No: R21 = 3021173 SS2 = 3021174 |                                                                                                                                                                                  |
| All products listed conform to current British or<br>European standard and the product information is<br>correct at the time of going to press. | All accessories are manufactured under an accredited BS EN ISO 9001 : 2015 Quality Management System.                                                                                            | It is the policy of the company to improve products as part of our development programme.  Therefore, we reserve the right to alter designs and dimensions without prior notice. |