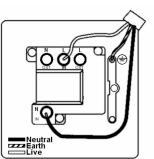

## **LDSPNSN-BSB**

Linea-Duo CFX Satin Nickel Frame/Bright Steel Front 1 gang 13A Double Pole Fused Spur and Neon Satin Steel/Black

Item Image

| 70%                                                                                                                                             | ■ Neutral  Earth □Live                                                                                                                                                                           |                                                                                                                                                                                  |
|-------------------------------------------------------------------------------------------------------------------------------------------------|--------------------------------------------------------------------------------------------------------------------------------------------------------------------------------------------------|----------------------------------------------------------------------------------------------------------------------------------------------------------------------------------|
|                                                                                                                                                 |                                                                                                                                                                                                  |                                                                                                                                                                                  |
| Primary Range                                                                                                                                   | Linea-Duo CFX                                                                                                                                                                                    |                                                                                                                                                                                  |
| Insert Type                                                                                                                                     | 1 gang 13A Double Pole Fused Spur + Neon                                                                                                                                                         |                                                                                                                                                                                  |
| Plate Finish                                                                                                                                    | Linea-Duo CFX Satin Nickel Frame/Bright Steel                                                                                                                                                    |                                                                                                                                                                                  |
| Insert Colour                                                                                                                                   | Satin Steel/Black                                                                                                                                                                                |                                                                                                                                                                                  |
| EAN13 Barcode                                                                                                                                   | 5017504306922                                                                                                                                                                                    |                                                                                                                                                                                  |
| Dimensions (Nominal)                                                                                                                            | Single: Height = 86.0mm Width = 86.0mm Depth = 4.0mm                                                                                                                                             |                                                                                                                                                                                  |
| Fixing Hole Centres                                                                                                                             | Box Fixing = 60.3mm Grid Fixing = CFX Clips                                                                                                                                                      |                                                                                                                                                                                  |
| Minimum Wall Box Depth                                                                                                                          | 35mm                                                                                                                                                                                             |                                                                                                                                                                                  |
| Switched Poles                                                                                                                                  | Double                                                                                                                                                                                           |                                                                                                                                                                                  |
| Current Rating                                                                                                                                  | 13 Amp                                                                                                                                                                                           |                                                                                                                                                                                  |
| Voltage                                                                                                                                         | 220/250V AC                                                                                                                                                                                      |                                                                                                                                                                                  |
| Maximum Load                                                                                                                                    | 13 Amp                                                                                                                                                                                           |                                                                                                                                                                                  |
| Mains Frequency                                                                                                                                 | 50Hz                                                                                                                                                                                             |                                                                                                                                                                                  |
| IP Rating                                                                                                                                       | IP2XD                                                                                                                                                                                            |                                                                                                                                                                                  |
| Contact Gap Minimum                                                                                                                             | 3mm                                                                                                                                                                                              |                                                                                                                                                                                  |
| Terminal Capacity 1                                                                                                                             | 3 x 2.5mm2                                                                                                                                                                                       |                                                                                                                                                                                  |
| Terminal Capacity 2                                                                                                                             | 2 x 4mm2 Multi Strand                                                                                                                                                                            |                                                                                                                                                                                  |
| Terminal Capacity 3                                                                                                                             | 1 x 6mm2                                                                                                                                                                                         |                                                                                                                                                                                  |
| Earth Terminal Capacity 1                                                                                                                       | 6 x 1mm2                                                                                                                                                                                         |                                                                                                                                                                                  |
| Earth Terminal Capacity 2                                                                                                                       | 5 x 1.5mm2                                                                                                                                                                                       |                                                                                                                                                                                  |
| Earth Terminal Capacity 3                                                                                                                       | 3 x 2.5mm2                                                                                                                                                                                       |                                                                                                                                                                                  |
| Earth Terminal Capacity 4                                                                                                                       | 2 x 4mm2 Multi-strand                                                                                                                                                                            |                                                                                                                                                                                  |
| Earth Terminal Capacity 5                                                                                                                       | 1 x 6mm2                                                                                                                                                                                         |                                                                                                                                                                                  |
| Product Class 1                                                                                                                                 | Must be earthed                                                                                                                                                                                  |                                                                                                                                                                                  |
| Ambient Operating Temperature                                                                                                                   | -5° to +40°C                                                                                                                                                                                     |                                                                                                                                                                                  |
| Recommended Location                                                                                                                            | Internal Use Only                                                                                                                                                                                |                                                                                                                                                                                  |
| Maximum Installation Altitude                                                                                                                   | 2000m                                                                                                                                                                                            |                                                                                                                                                                                  |
| Standard/Approval                                                                                                                               | BS 1363-4                                                                                                                                                                                        |                                                                                                                                                                                  |
| Patents and Trademarks                                                                                                                          | Linea is a Registered Trade Mark No 2398665 CFX is a Registered Trade Mark No 2398667 Patent No. GB 2383375B Linea-Duo CFX is a UK Registered Design Certificate No: R21 = 3021173 SS2 = 3021174 |                                                                                                                                                                                  |
| All products listed conform to current British or<br>European standard and the product information is<br>correct at the time of going to press. | All accessories are manufactured under an accredited BS EN ISO 9001 : 2015 Quality Management System.                                                                                            | It is the policy of the company to improve products as part of our development programme.  Therefore, we reserve the right to alter designs and dimensions without prior notice. |